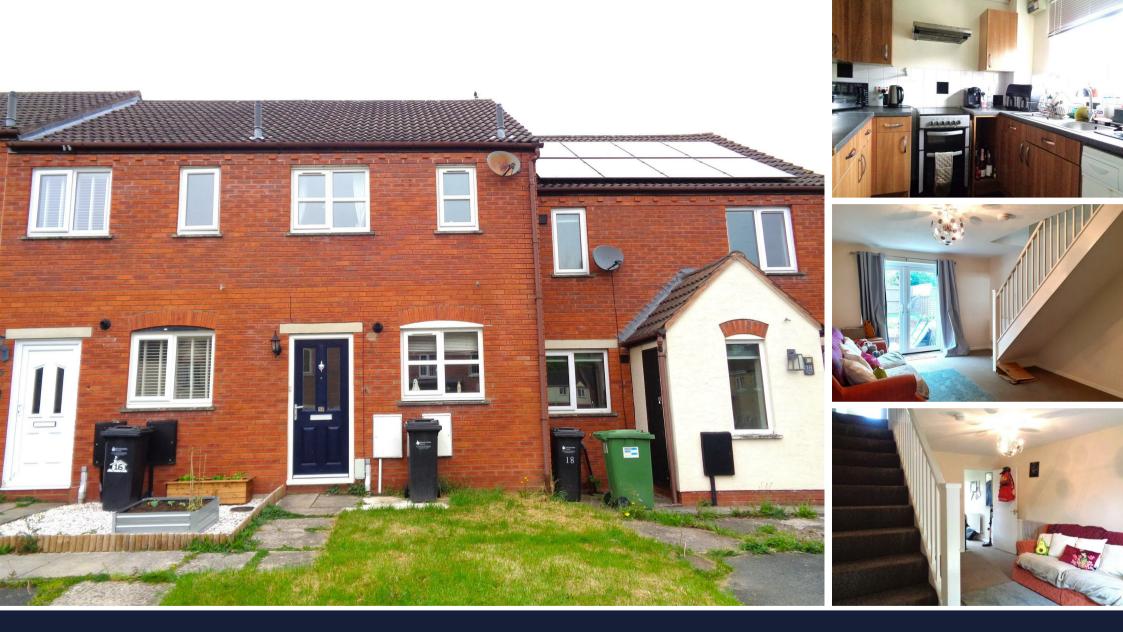

## PROPERTY SUMMARY

A mid terrace two bedroom house with garage situated in a cul-de-sac position in the popular location of Belmont close to a supermarket and doctors surgery. The property comprises entrance hall, fitted kitchen, spacious living room with patio doors to the enclosed rear garden, stairs to the first floor, bathroom, single bedroom with storage cupboard, double bedroom, separate garage with driveway, gas central heating and double glazing