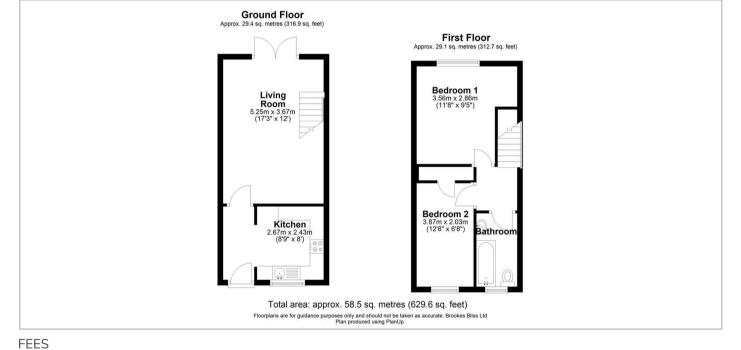

## PROPERTY SUMMARY

A mid terrace two bedroom house with garage situated in a cul-de-sac position in the popular location of Belmont close to a supermarket and doctors surgery. The property comprises entrance hall, fitted kitchen, spacious living room with patio doors to the enclosed rear garden, stairs to the first floor, bathroom, single bedroom with storage cupboard, double bedroom, separate garage with driveway, gas central heating and double glazing