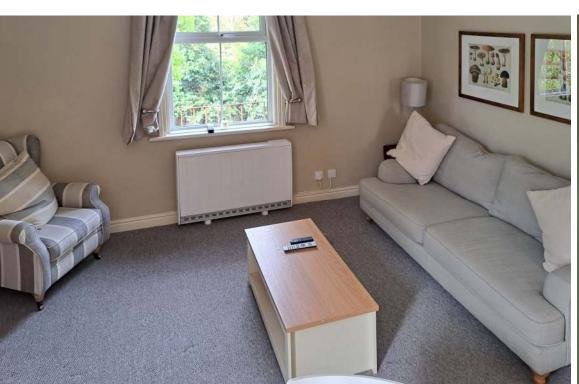

The apartment itself is well presented throughout and offers plenty of light and space with high ceilings. Recently upgraded, there are new windows, a modern kitchen, a shower room and electric heating. From the living room there are distant views over the city and outside provides plenty of parking with communal gardens.

On the other side of the hall the large double bedroom is light and airy, and again has a dual aspect, and a modern Newlec heater. A separate shower room has all the usual fittings and includes a double shower cubicle and airing cupboard.