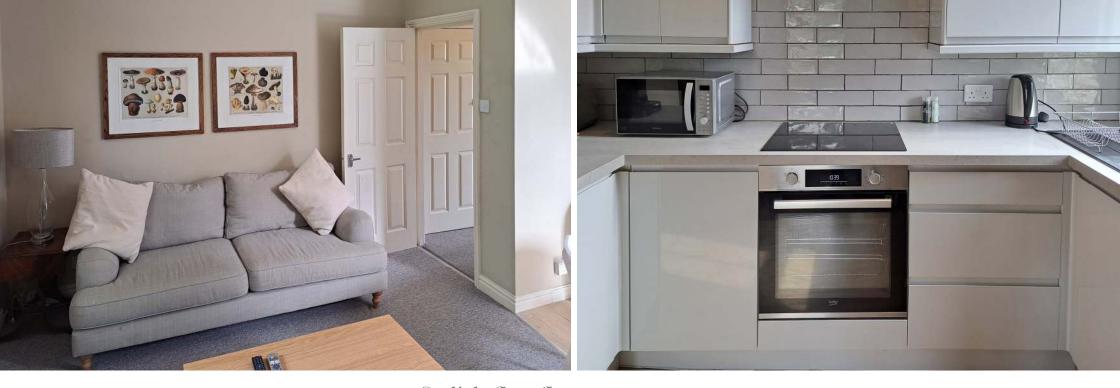

The apartment itself is well presented throughout and offers plenty of light and space with high ceilings. Recently upgraded, there are new windows, a modern kitchen, a shower room and electric heating. From the living room there are distant views over the city and outside provides plenty of parking with communal gardens.

From Bodenham Road a driveway leads into a large parking area to the front and rear with allocated space for the apartment. Steps lead up to a communal front door and entrance hall with telephone entry system, fitted carpet, timed lighting and a staircase to the first floor. No. 6s door provides access into a small hall with access to a good-sized open plan kitchen/living room with double glazed windows on two sides and far-reaching views. Exposed brickwork gives the room character which balances with the modern fitted kitchen that includes integrated, oven hob, extractor and dishwasher.

On the other side of the hall the large double bedroom is light and airy, and again has a dual aspect, and a modern Newlec heater. A separate shower room has all the usual fittings and includes a double shower cubicle and airing cupboard.