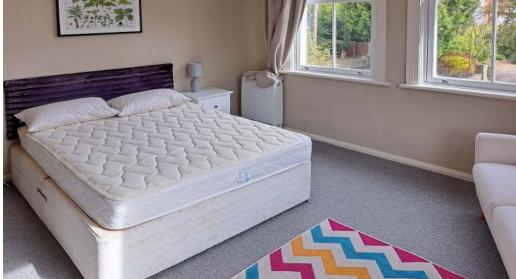

On the other side of the hall the large double bedroom is light and airy, and again has a dual aspect, and a modern Newlec heater. A separate shower room has all the usual fittings and includes a double shower cubicle and airing cupboard.