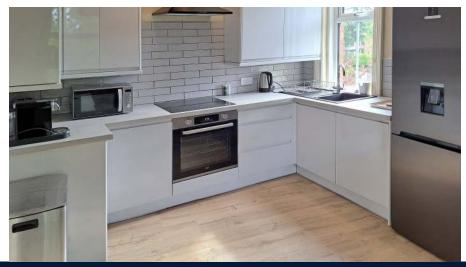

From Bodenham Road a driveway leads into a large parking area to the front and rear with allocated space for the apartment. Steps lead up to a communal front door and entrance hall with telephone entry system, fitted carpet, timed lighting and a staircase to the first floor. No. 6s door provides access into a small hall with access to a good-sized open plan kitchen/living room with double glazed windows on two sides and far-reaching views. Exposed brickwork gives the room character which balances with the modern fitted kitchen that includes integrated, oven hob, extractor and dishwasher.