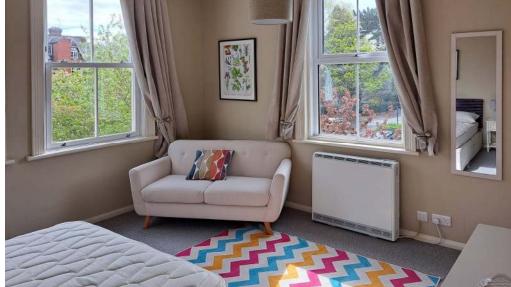

From Bodenham Road a driveway leads into a large parking area to the front and rear with allocated space for the apartment. Steps lead up to a communal front door and entrance hall with telephone entry system, fitted carpet, timed lighting and a staircase to the first floor. No. 6s door provides access into a small hall with access to a good-sized open plan kitchen/living room with double glazed windows on two sides and far-reaching views. Exposed brickwork gives the room character which balances with the modern fitted kitchen that includes integrated, oven hob, extractor and dishwasher.

On the other side of the hall the large double bedroom is light and airy, and again has a dual aspect, and a modern Newlec heater. A separate shower room has all the usual fittings and includes a double shower cubicle and airing cupboard.