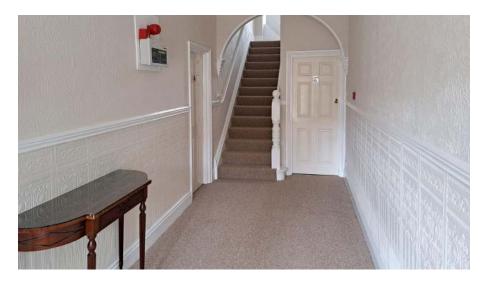

From Bodenham Road a driveway leads into a large parking area to the front and rear with allocated space for the apartment. Steps lead up to a communal front door and entrance hall with telephone entry system, fitted carpet, timed lighting and a staircase to the first floor. No. 6s door provides access into a small hall with access to a good-sized open plan kitchen/living room with double glazed windows on two sides and far-reaching views. Exposed brickwork gives the room character which balances with the modern fitted kitchen that includes integrated, oven hob, extractor and dishwasher.