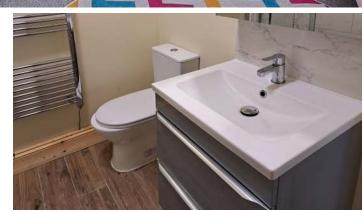

On the other side of the hall the large double bedroom is light and airy, and again has a dual aspect, and a modern Newlec heater. A separate shower room has all the usual fittings and includes a double shower cubicle and airing cupboard.