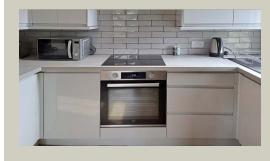

From Bodenham Road a driveway leads into a large parking area to the front and rear with allocated space for the apartment. Steps lead up to a communal front door and entrance hall with telephone entry system, fitted carpet, timed lighting and a staircase to the first floor. No. 6s door provides access into a small hall with access to a good-sized open plan kitchen/living room with double glazed windows on two sides and far-reaching views. Exposed brickwork gives the room character which balances with the modern fitted kitchen that includes integrated, oven hob, extractor and dishwasher.