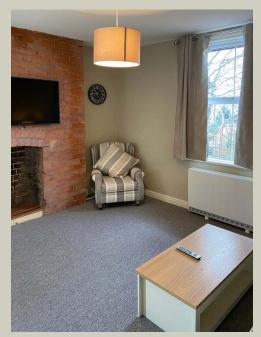

The apartment itself is well presented throughout and offers plenty of light and space with high ceilings. Recently upgraded, there are new windows, a modern kitchen, a shower room and electric heating. From the living room there are distant views over the city and outside provides plenty of parking with communal gardens.

On the other side of the hall the large double bedroom is light and airy, and again has a dual aspect, and a modern Newlec heater. A separate shower room has all the usual fittings and includes a double shower cubicle and airing cupboard.