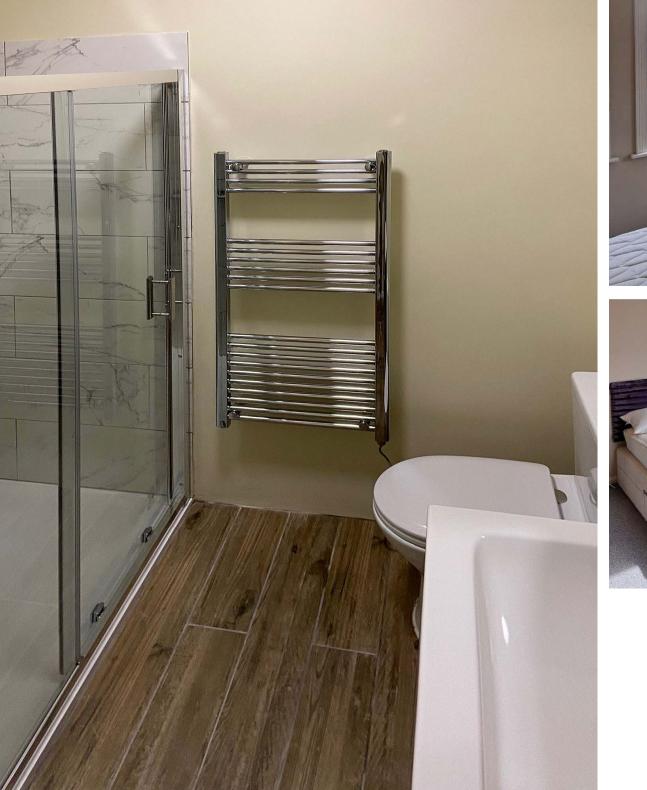

On the other side of the hall the large double bedroom is light and airy, and again has a dual aspect, and a modern Newlec heater. A separate shower room has all the usual fittings and includes a double shower cubicle and airing cupboard.