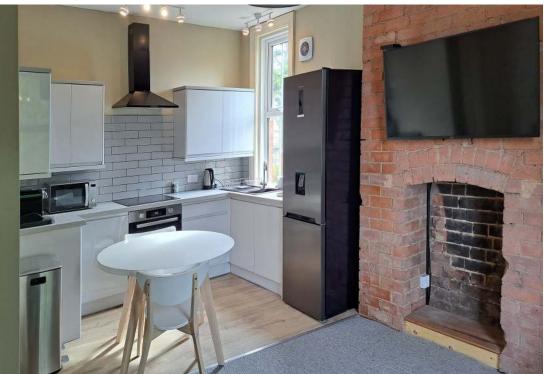

From Bodenham Road a driveway leads into a large parking area to the front and rear with allocated space for the apartment. Steps lead up to a communal front door and entrance hall with telephone entry system, fitted carpet, timed lighting and a staircase to the first floor. No. 6s door provides access into a small hall with access to a good-sized open plan kitchen/living room with double glazed windows on two sides and far-reaching views. Exposed brickwork gives the room character which balances with the modern fitted kitchen that includes integrated, oven hob, extractor and dishwasher.