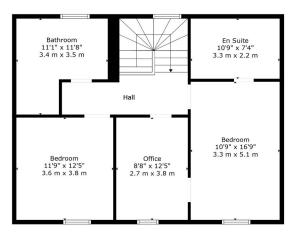

Floor 2

## **TOTAL: 1656 sq. ft, 154 m2** FLOOR 1: 939 sq. ft, 87 m2, FLOOR 2: 717 sq. ft, 67 m2

EXCLUDED AREAS: FIREPLACE: 11 sq. ft, 1 m2, LOW CEILING: 61 sq. ft, 6 m2

All Measurements Are Calculated By Cubicasa Technology - Deemed Highly Reliable But Not Guaranteed. Visit Our Website - https://www.filmworx.co.uk