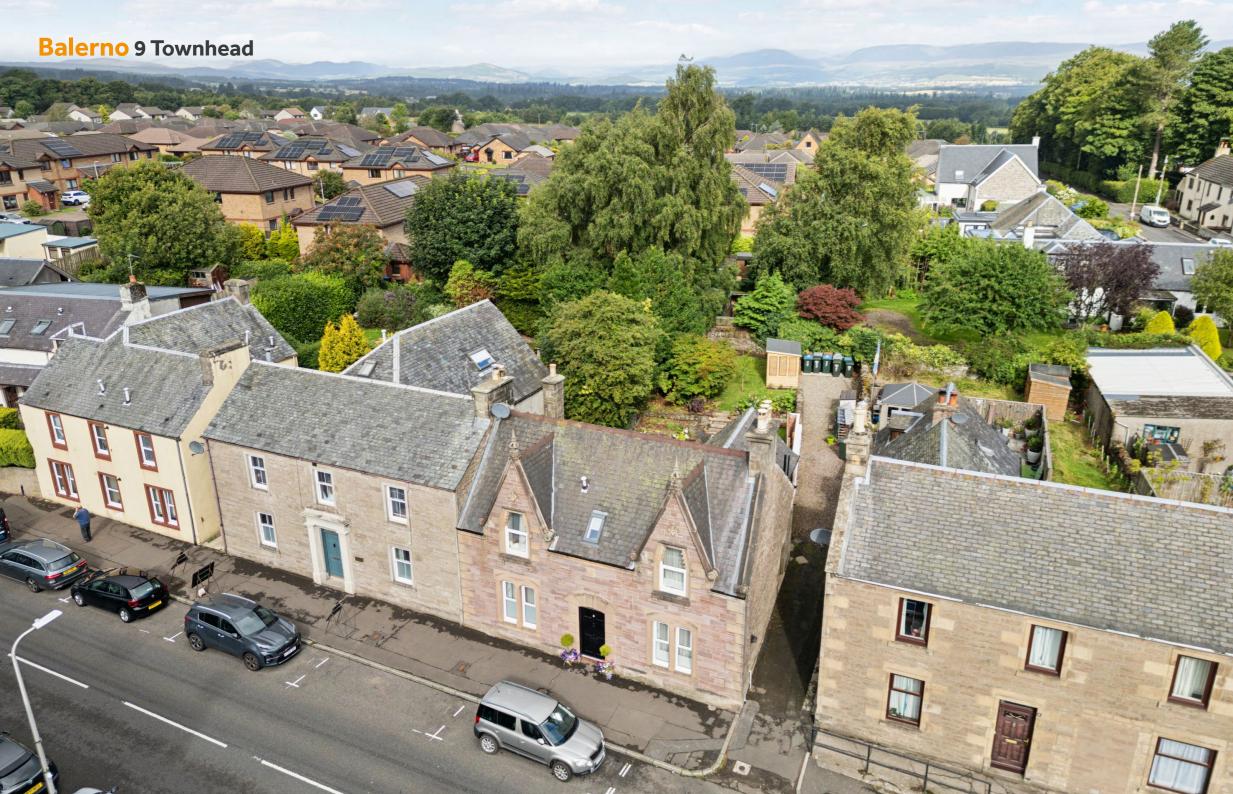

## LOCATI

Auchterarder is situated nearby, with the High Street only a couple of miles away. The town provides good day to day services including a supermarket, two butchers, bakery, post office, health centre and primary and secondary schooling as well as a wide range of specialist shops. Nearby Gleneagles railway station runs daily services north and south, including a sleeper service to London and commuter services to both Edinburgh and Glasgow. Excellent local private schools include Craigclowan, Kilgraston, Strathallan and Morrison's Academy. There is a direct link via the A9 to Stirling and thereafter the M9/M80 to Glasgow, the A9 north to Inverness and the A90 dual carriageway east to Dundee. Glasgow Airport is around 30 miles away, Edinburgh Airport is about 40 miles away and there are direct flights from Dundee Airport to London also. Gleneagles Hotel offers a wealth of facilities including three championship courses: The King's, The Queen's and the PGA Centenary, which was the course venue for the 2014 Ryder Cup. Perth lies 12 miles to the east and offers a broad range of national retailers, theatre, concert hall, cinema, restaurants and railway station.