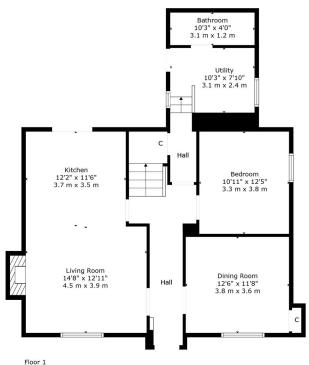

## **TOTAL: 1656 sq. ft, 154 m2** FLOOR 1: 939 sq. ft, 87 m2, FLOOR 2: 717 sq. ft, 67 m2

EXCLUDED AREAS: FIREPLACE: 11 sq. ft, 1 m2, LOW CEILING: 61 sq. ft, 6 m2

All Measurements Are Calculated By Cubicasa Technology - Deemed Highly Reliable But Not Guaranteed. Visit Our Website - https://www.filmworx.co.uk