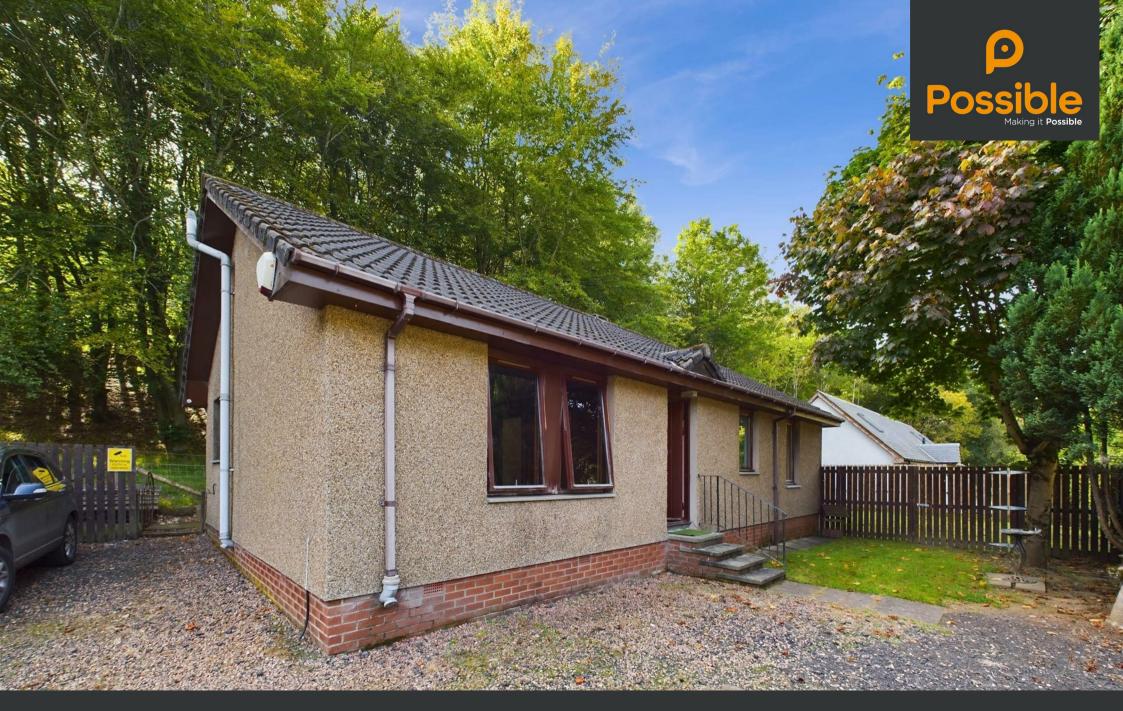

This generously proportioned 3 bedroom detached bungalow is located within the highly soughtafter Perthshire village of Birnam next to Dunkeld. Occupying a generous plot size which includes a wealth of parking and a detached garage, the property is located within easy reach of various local amenities, excellent travel links and some beautiful walks along the famous River Tay.

The accommodation comprises of an entrance hallway with loft access hatch and two storage cupboards, a generous lounge, large dining kitchen, rear porch, bathroom and three bedrooms. The property sits fairly centrally within the well-proportioned grounds which feature a wealth of off-street parking, a detached garage, mature trees and a fence-enclosed area of lawn.