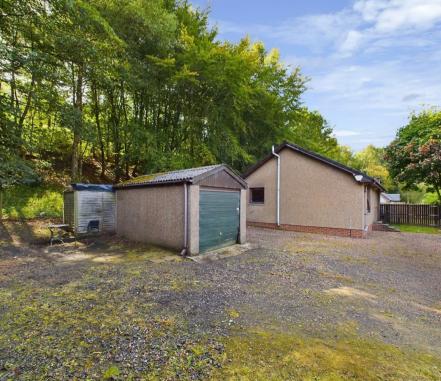

This generously proportioned 3 bedroom detached bungalow is located within the highly soughtafter Perthshire village of Birnam next to Dunkeld. Occupying a generous plot size which includes a wealth of parking and a detached garage, the property is located within easy reach of various local amenities, excellent travel links and some beautiful walks along the famous River Tay.

The accommodation comprises of an entrance hallway with loft access hatch and two storage cupboards, a generous lounge, large dining kitchen, rear porch, bathroom and three bedrooms. The property sits fairly centrally within the well-proportioned grounds which feature a wealth of off-street parking, a detached garage, mature trees and a fence-enclosed area of lawn.