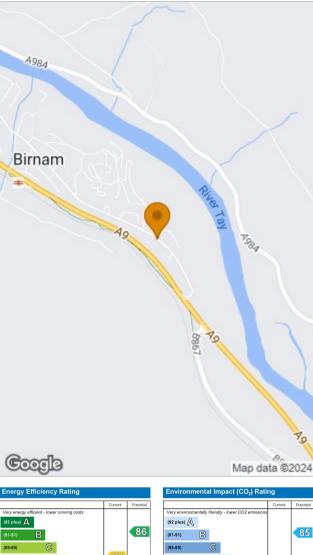

This generously proportioned 3 bedroom detached bungalow is located within the highly soughtafter Perthshire village of Birnam next to Dunkeld. Occupying a generous plot size which includes a wealth of parking and a detached garage, the property is located within easy reach of various local amenities, excellent travel links and some beautiful walks along the famous River Tay.