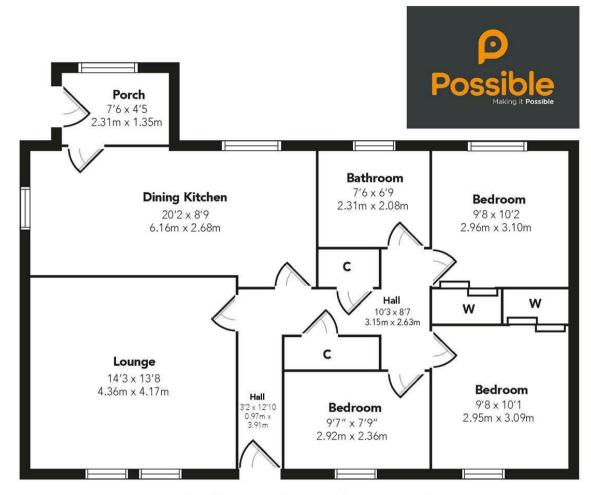

The accommodation comprises of an entrance hallway with loft access hatch and two storage cupboards, a generous lounge, large dining kitchen, rear porch, bathroom and three bedrooms. The property sits fairly centrally within the well-proportioned grounds which feature a wealth of off-street parking, a detached garage, mature trees and a fence-enclosed area of lawn.

Floorplans are indicative only - not to scale Produced by Plushplans A