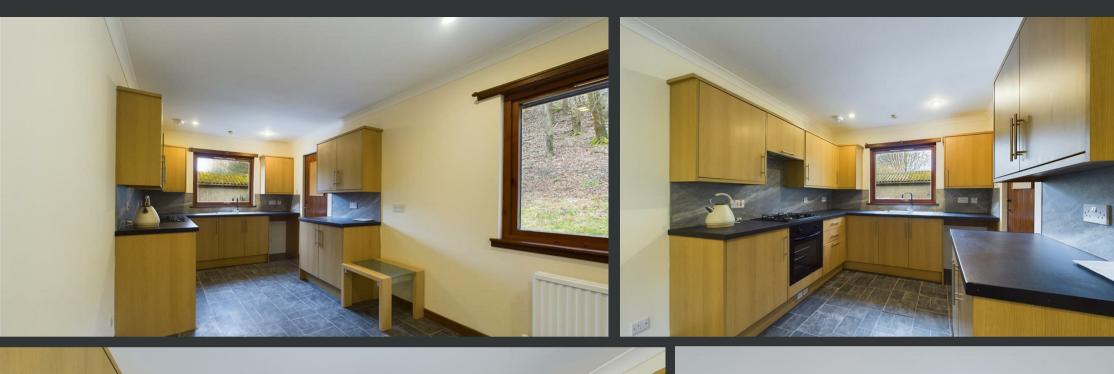

The accommodation comprises of an entrance hallway with loft access hatch and two storage cupboards, a generous lounge, large dining kitchen, rear porch, bathroom and three bedrooms. The property sits fairly centrally within the well-proportioned grounds which feature a wealth of off-street parking, a detached garage, mature trees and a fence-enclosed area of lawn.