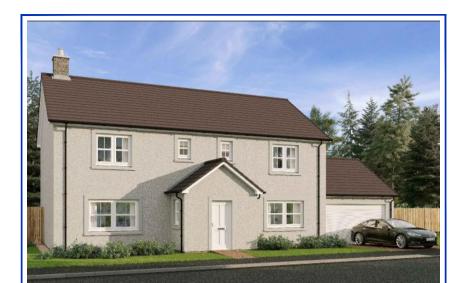

This image is not plot specific (Sun Room is not shown)

## **Room Sizes**

| Ground Floor   | Metric (mm) | Imperial (ft/in) |                         |
|----------------|-------------|------------------|-------------------------|
| Lounge         | 3990 x 7100 | 13'1" x 23'3"    |                         |
| Kitchen/Dining | 4775 x 7100 | 15'7" x 23'3"    |                         |
| Utility        | 3380 x 1790 | 11'1" x 5'10"    |                         |
| Toilet         | 2065 x 1610 | 6'9" x 5'3"      |                         |
| Larder         | 1200 x 1610 | 3'11" x 5'3"     |                         |
| Sun Room       | 4155 x 4140 | 13'7" x 13'6"    |                         |
| Garage         | 5185 x 5690 | 17'0" x 18'8"    |                         |
| First Floor    |