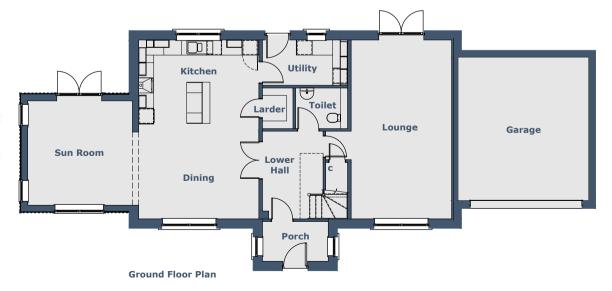

This image is not plot specific (Sun Room is not shown)

## **Room Sizes**

| Ground Floor   | Metric (mm) | Imperial (ft/in) |                         |
|----------------|-------------|------------------|-------------------------|
| Lounge         | 3990 x 7100 | 13'1" x 23'3"    |                         |
| Kitchen/Dining | 4775 x 7100 | 15'7" x 23'3"    |                         |
| Utility        | 3380 x 1790 | 11'1" x 5'10"    |                         |
| Toilet         | 2065 x 1610 | 6'9" x 5'3"      |                         |
| Larder         | 1200 x 1610 | 3'11" x 5'3"     |                         |
| Sun Room       | 4155 x 4140 | 13'7" x 13'6"    |                         |
| Garage         | 5185 x 5690 | 17'0" x 18'8"    |                         |
| First Floor    |             |                  |                         |
| Bedroom 1      | 3200 x 5130 | 10'5" x 16'9"    | Excludes Door Recess    |
| En Suite 1     | 1680 x 1865 | 5'6" x 6'1"      | Excluding Shower Recess |
| Bedroom 2      | 2910 x 4090 | 9'6" x 13'5"     |                         |
| En Suite 2     | 1920 x 1800 | 6'3" x 5'10"     | Excluding Shower Recess |
| Bedroom 3      | 4055 x 2935 | 13'3" x 9'7"     | Excluding Recess        |
| Bedroom 4      | 4035 x 2905 | 13'2" x 9'6"     |                         |
| Bathroom       | 2300 x 2905 | 7'6" x 9'6"      | Maximum Sizes           |

N.B. Room Sizes Exclude Wardrobes

## Gross Floor Area 197.39m² (2125ft²)