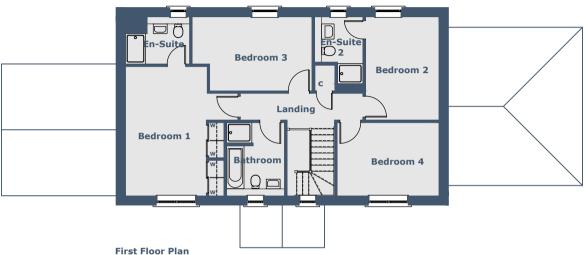

## **Room Sizes**

| Ground Floor   | Metric (mm) | Imperial (ft/in) |                         |
|----------------|-------------|------------------|-------------------------|
| Lounge         | 3990 x 7100 | 13'1" x 23'3"    |                         |
| Kitchen/Dining | 4775 x 7100 | 15'7" x 23'3"    |                         |
| Utility        | 3380 x 1790 | 11'1" x 5'10"    |                         |
| Toilet         | 2065 x 1610 | 6'9" x 5'3"      |                         |
| Larder         | 1200 x 1610 | 3'11" x 5'3"     |                         |
| Sun Room       | 4155 x 4140 | 13'7" x 13'6"    |                         |
| Garage         | 5185 x 5690 | 17'0" x 18'8"    |                         |
| First Floor    |             |                  |                         |
| Bedroom 1      | 3200 x 5130 | 10'5" x 16'9"    | Excludes Door Recess    |
| En Suite 1     | 1680 x 1865 | 5'6" x 6'1"      | Excluding Shower Recess |
| Bedroom 2      | 2910 x 4090 | 9'6" x 13'5"     |                         |
| En Suite 2     | 1920 x 1800 | 6'3" x 5'10"     | Excluding Shower Recess |
| Bedroom 3      | 4055 x 2935 | 13'3" x 9'7"     | Excluding Recess        |
| Bedroom 4      | 4035 x 2905 | 13'2" x 9'6"     |                         |
| Bathroom       | 2300 x 2905 | 7'6" x 9'6"      | Maximum Sizes           |

N.B. Room Sizes Exclude Wardrobes