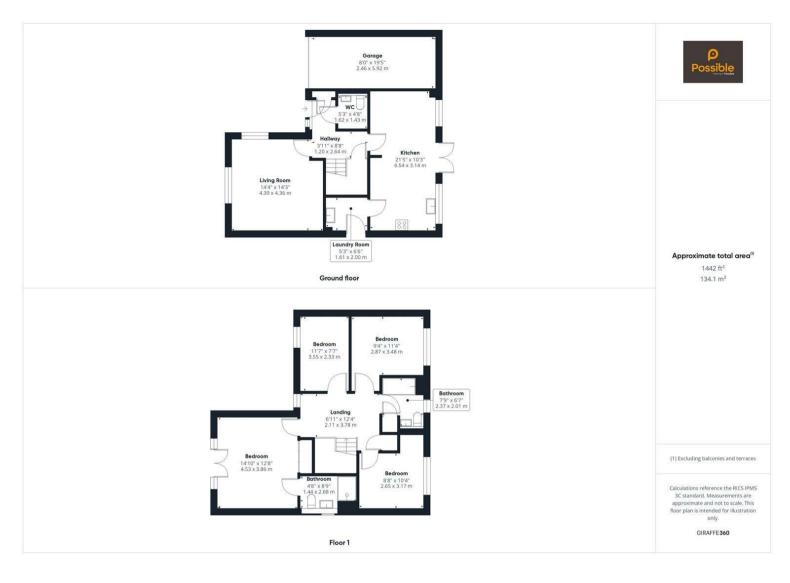

## 15 Windyedge Drive Perth, PH2 OGH

- Four generously sized bedrooms
- Spacious modern kitchen/diner
- Downstairs WC
- Off-street parking & garage
- South-facing rear garden

- En-suite principal bedroom with Juliet balcony
- Separate laundry room
- Stylish family bathroom
- Bright, neutral lounge
- Gas central heating & double glazing

On the ground floor, a welcoming entrance hallway leads to a spacious lounge with neutral décor and a bright front-facing window. The standout feature is the open-plan kitchen/diner at the rear – sleek and modern with integrated appliances, ample worktop space and patio doors that open out onto a sunny and very private rear garden. A useful laundry room and downstairs WC complete the ground level. Upstairs, the property boasts four good-sized bedrooms, including a luxurious principal bedroom with fitted wardrobes, a Juliet balcony, and a stylish en-suite shower room. A modern family bathroom serves the remaining bedrooms, all of which are light and well-proportioned. Outside, the property benefits from a mono-blocked driveway with parking for multiple vehicles and a superb back garden with lawn, patio and decking – ideal for relaxing or entertaining. This superb property is move-in ready and located in a desirable residential area with great access to local schools, parks and road links.