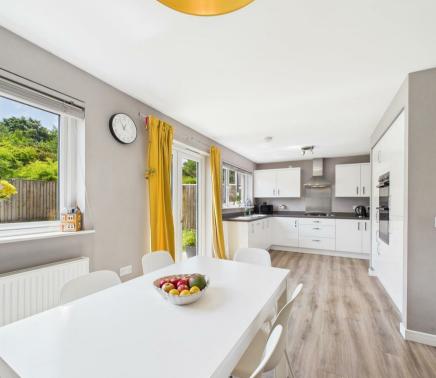

## 15 Windyedge Drive Perth, PH2 OGH

- Four generously sized bedrooms
- Spacious modern kitchen/diner
- Downstairs WC
- Off-street parking & garage
- South-facing rear garden

- En-suite principal bedroom with Juliet balcony
- Separate laundry room
- Stylish family bathroom
- Bright, neutral lounge
- Gas central heating & double glazing

On the ground floor, a welcoming entrance hallway leads to a spacious lounge with neutral décor and a bright front-facing window. The standout feature is the open-plan kitchen/diner at the rear – sleek and modern with integrated appliances, ample worktop space and patio doors that open out onto a sunny and very private rear garden. A useful laundry room and downstairs WC complete the ground level. Upstairs, the property boasts four good-sized bedrooms, including a luxurious principal bedroom with fitted wardrobes, a Juliet balcony, and a stylish en-suite shower room. A modern family bathroom serves the remaining bedrooms, all of which are light and well-proportioned. Outside, the property benefits from a mono-blocked driveway with parking for multiple vehicles and a superb back garden with lawn, patio and decking – ideal for relaxing or entertaining. This superb property is move-in ready and located in a desirable residential area with great access to local schools, parks and road links.