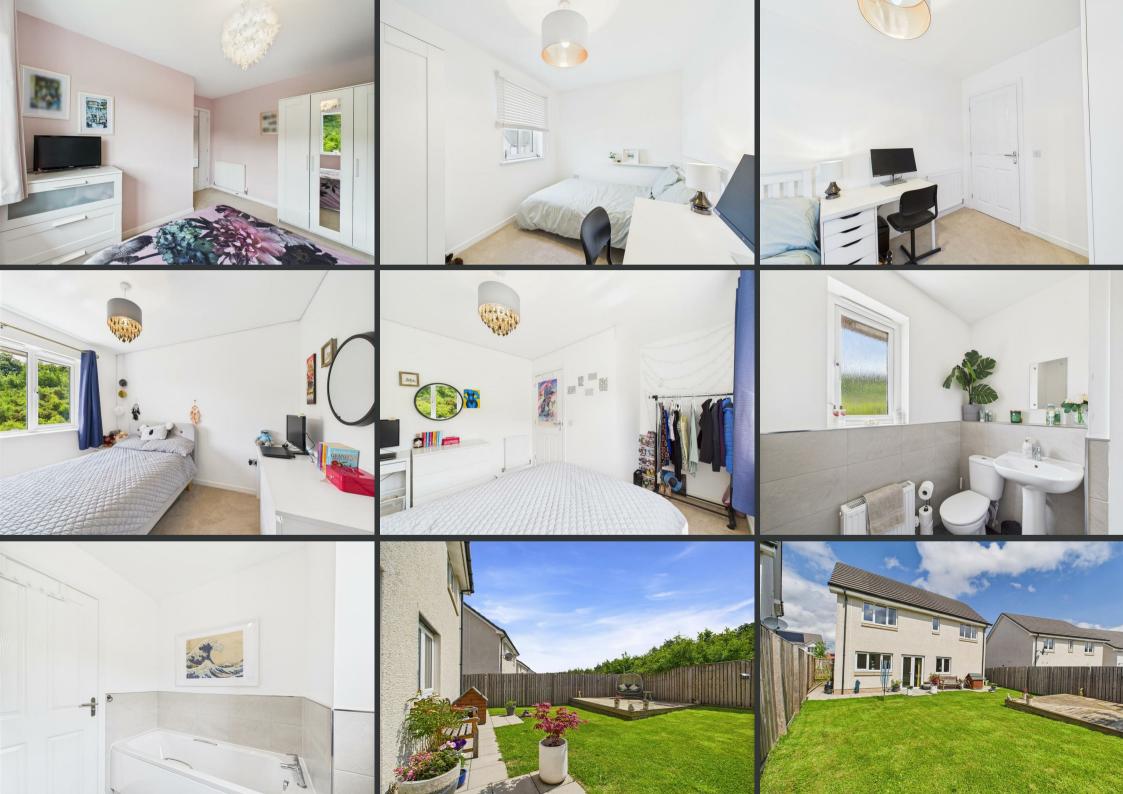

15 Windyedge Drive is an immaculately presented four-bedroom detached home, offering a wonderful balance of space, style and comfort for modern family living. Set over two generous floors and enjoying an enviable position within the street, this contemporary home is both practical and beautifully finished.

On the ground floor, a welcoming entrance hallway leads to a spacious lounge with neutral décor and a bright front-facing window. The standout feature is the open-plan kitchen/diner at the rear – sleek and modern with integrated appliances, ample worktop space and patio doors that open out onto a sunny and very private rear garden. A useful laundry room and downstairs WC complete the ground level. Upstairs, the property boasts four good-sized bedrooms, including a luxurious principal bedroom with fitted wardrobes, a Juliet balcony, and a stylish en-suite shower room. A modern family bathroom serves the remaining bedrooms, all of which are light and well-proportioned. Outside, the property benefits from a mono-blocked driveway with parking for multiple vehicles and a superb back garden with lawn, patio and decking – ideal for relaxing or entertaining. This superb property is move-in ready and located in a desirable residential area with great access to local schools, parks and road links.