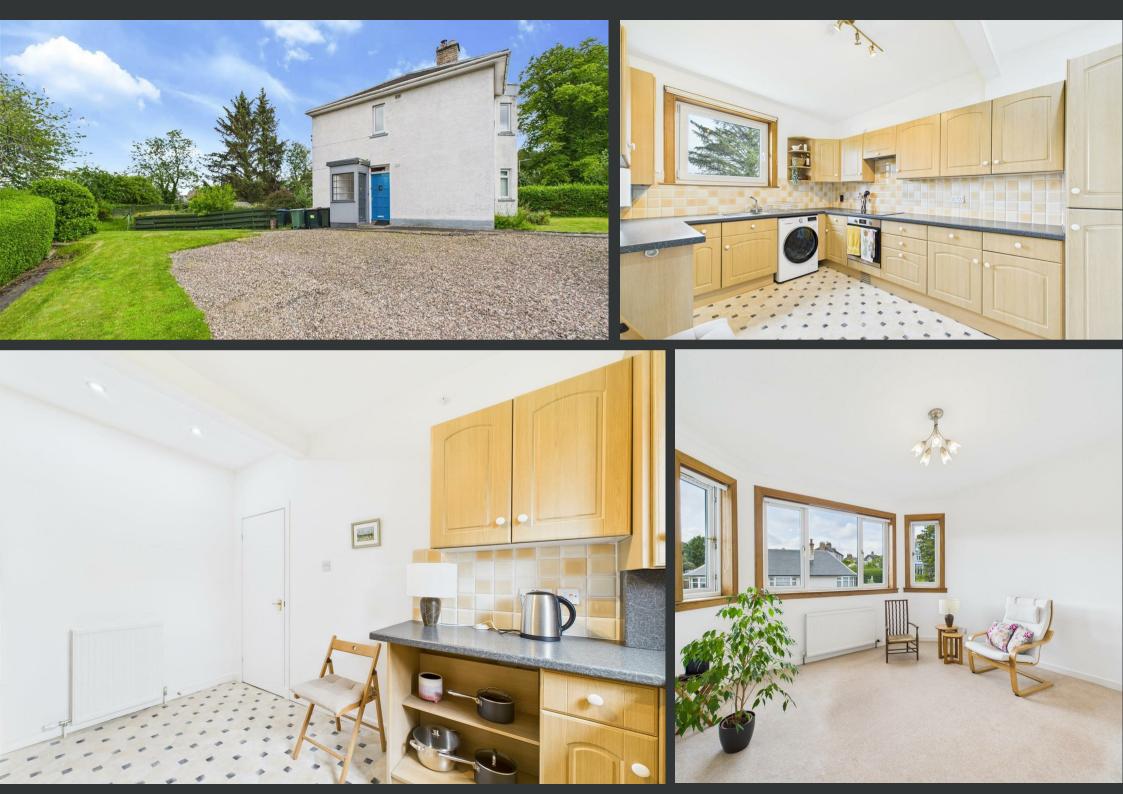

Welcome to 50B Queen Street, a delightful 2/3 bedroom upper flat tucked away in a peaceful residential setting in the heart of Perth. This well-proportioned home is full of light and warmth, perfect for first-time buyers, downsizers, or families. The spacious living room is a standout feature, flooded with natural light from its large windows and offering elevated views over the neighbourhood. Adjacent, a generous dining room provides flexibility as a second sitting room or 3rd bedroom.

The kitchen is modern and well-equipped, featuring ample cupboard space, integrated appliances and a charming tiled finish—ideal for cooking up a storm. Both bedrooms are comfortable doubles with pleasant garden aspects, while the sleek bathroom is fitted with a fresh white suite. Externally, this property benefits from a large corner plot garden to the side and rear —brilliant for relaxing, kids playing or letting the dog have a run—and a driveway to the front providing off-street parking. Set on a quiet residential street, the home offers an enviable combination of tranquillity and convenience, just minutes from the bustling city centre, local shops, schools, and transport links. If you're looking for a well-maintained, spacious flat with character and charm in a superb location—this one could be your perfect match.