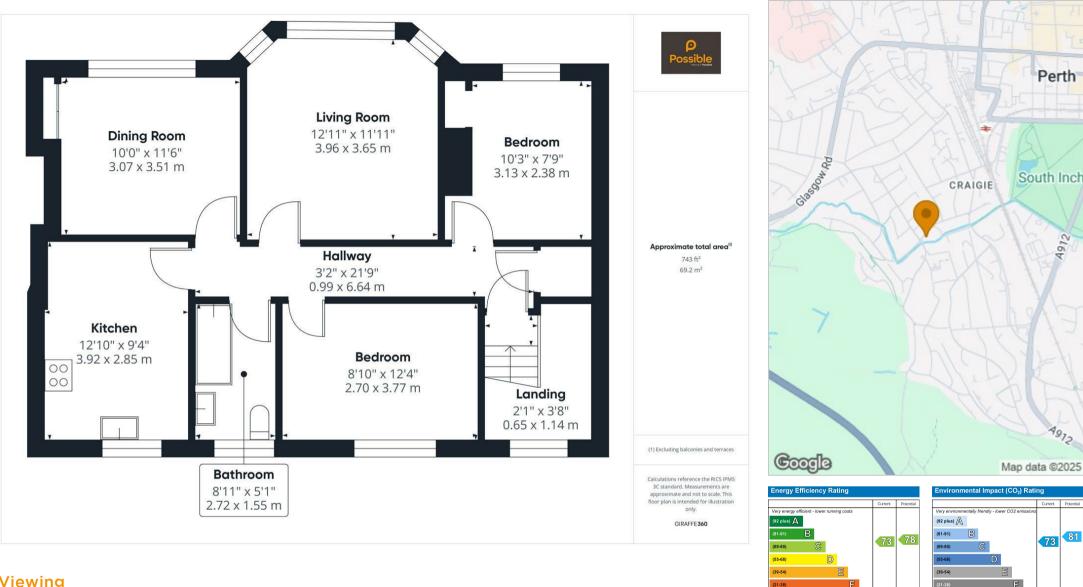

### Location

Queen Street is perfectly positioned in one of Perth's most desirable residential pockets, offering the rare balance of suburban peace with city convenience. Within a short stroll you'll find an excellent selection of independent shops, supermarkets, cafés, and restaurants. Both Perth Railway Station and the city bus routes are nearby, making commuting a breeze. Schools, green spaces, and the beautiful South Inch Park are all within walking distance, while quick access to the A90 and M90 ensures smooth travel to Dundee, Edinburgh and beyond. Whether you're working in the city or just love being close to the action, this location delivers.