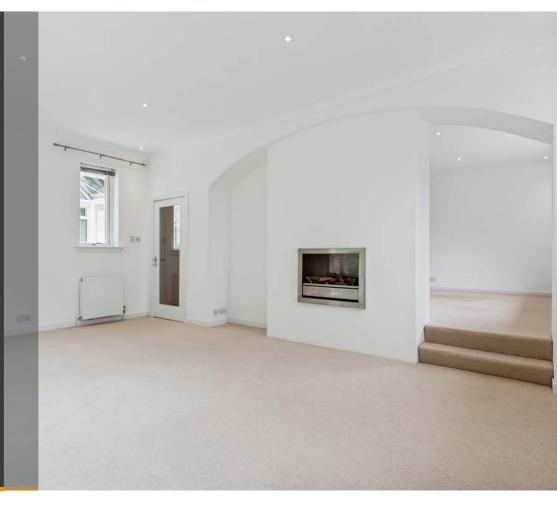

Boasting approximately 1,800 sq ft of internal space, the property offers an impressive layout that includes three generous bedrooms (one with en-suite), a sleek and modern family bathroom, and a guest toilet. The heart of the home is the contemporary kitchen, featuring integrated appliances and a central island, which flows seamlessly into the family dining area. The bright and spacious lounge offers access to the charming conservatory, where views of the lush, tree-lined garden create a tranquil indoor-outdoor experience.