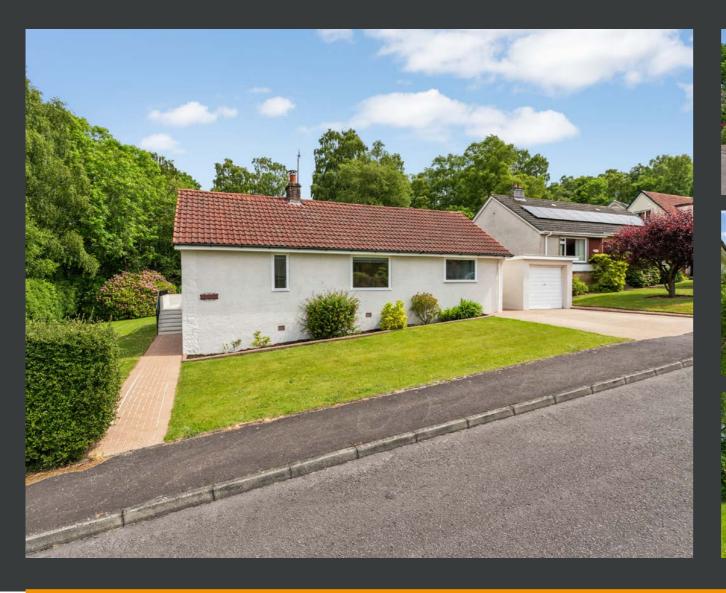

## Moidart Montrose Avenue, Crieff, PH7 3LU

- Detached three-bedroom bungalow in peaceful cul-de-sac Primary bedroom with en-suite shower
- Approx. 1,800 sq ft of versatile internal space
- Contemporary kitchen with integrated appliances & island
- Stylish open-plan dining and living area
- Bright conservatory with woodland views

- Additional sleek family bathroom & guest toilet
- Large private garden backing onto trees
- Driveway, garage & multiple storage areas
- Sought-after location in Callum's Hill opposite golf course

Welcome to Moidart, a superbly spacious and beautifully maintained detached bungalow nestled on a peaceful cul-de-sac in the ever-desirable Callum's Hill in Crieff. Set against the picture sque backdrop of mature woodland and neighbouring Crieff Golf Club, this versatile home offers a rare combination of privacy, style and scale—all on a single level.

Externally, the home continues to impress with well-kept wrap-around gardens, a private driveway and garage, and multiple storage areas. Whether entertaining or relaxing, the setting is both private and picturesque.