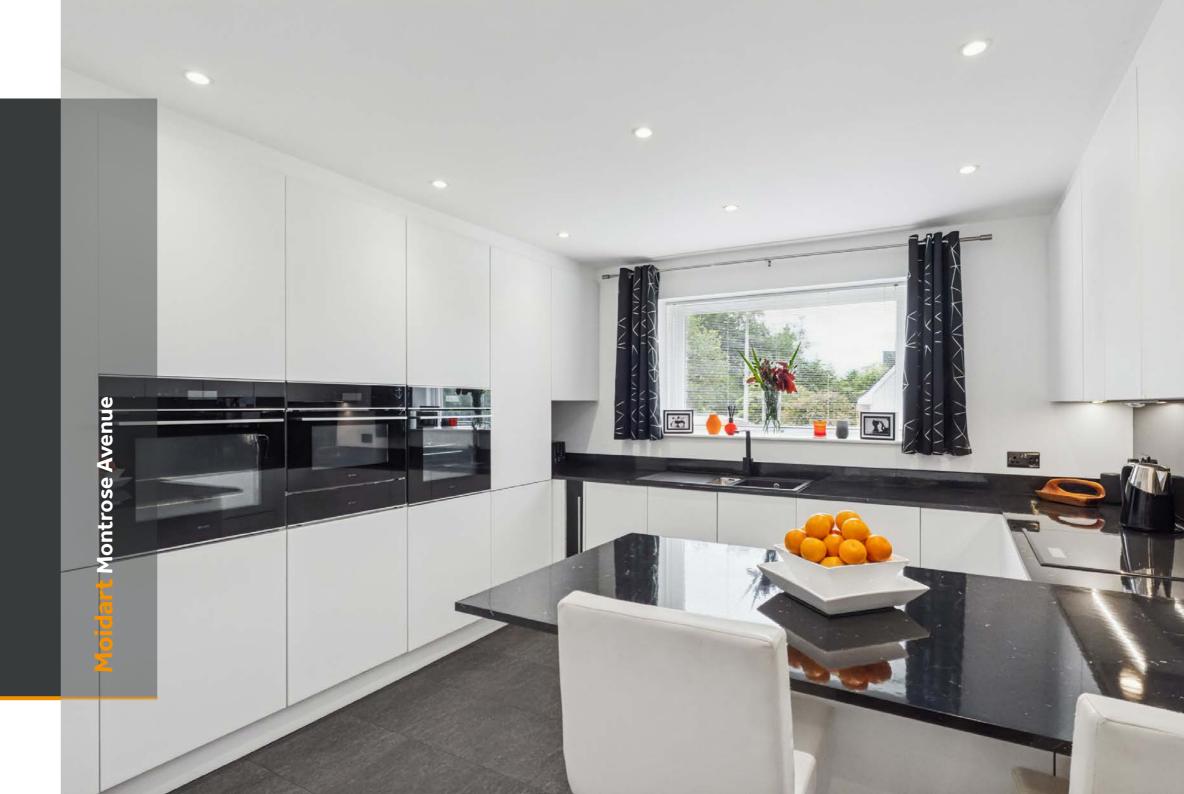

Boasting approximately 1,800 sq ft of internal space, the property offers an impressive layout that includes three generous bedrooms (one with en-suite), a sleek and modern family bathroom, and a guest toilet. The heart of the home is the contemporary kitchen, featuring integrated appliances and a central island, which flows seamlessly into the family dining area. The bright and spacious lounge offers access to the charming conservatory, where views of the lush, tree-lined garden create a tranquil indoor-outdoor experience.