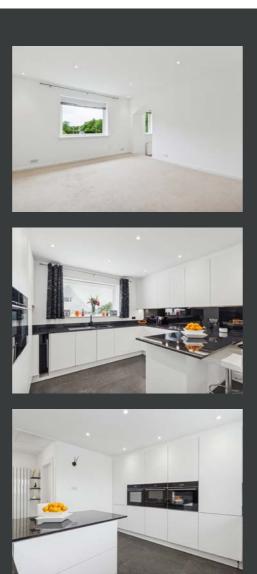

Boasting approximately 1,800 sq ft of internal space, the property offers an impressive layout that includes three generous bedrooms (one with en-suite), a sleek and modern family bathroom, and a guest toilet. The heart of the home is the contemporary kitchen, featuring integrated appliances and a central island, which flows seamlessly into the family dining area. The bright and spacious lounge offers access to the charming conservatory, where views of the lush, tree-lined garden create a tranquil indoor-outdoor experience.