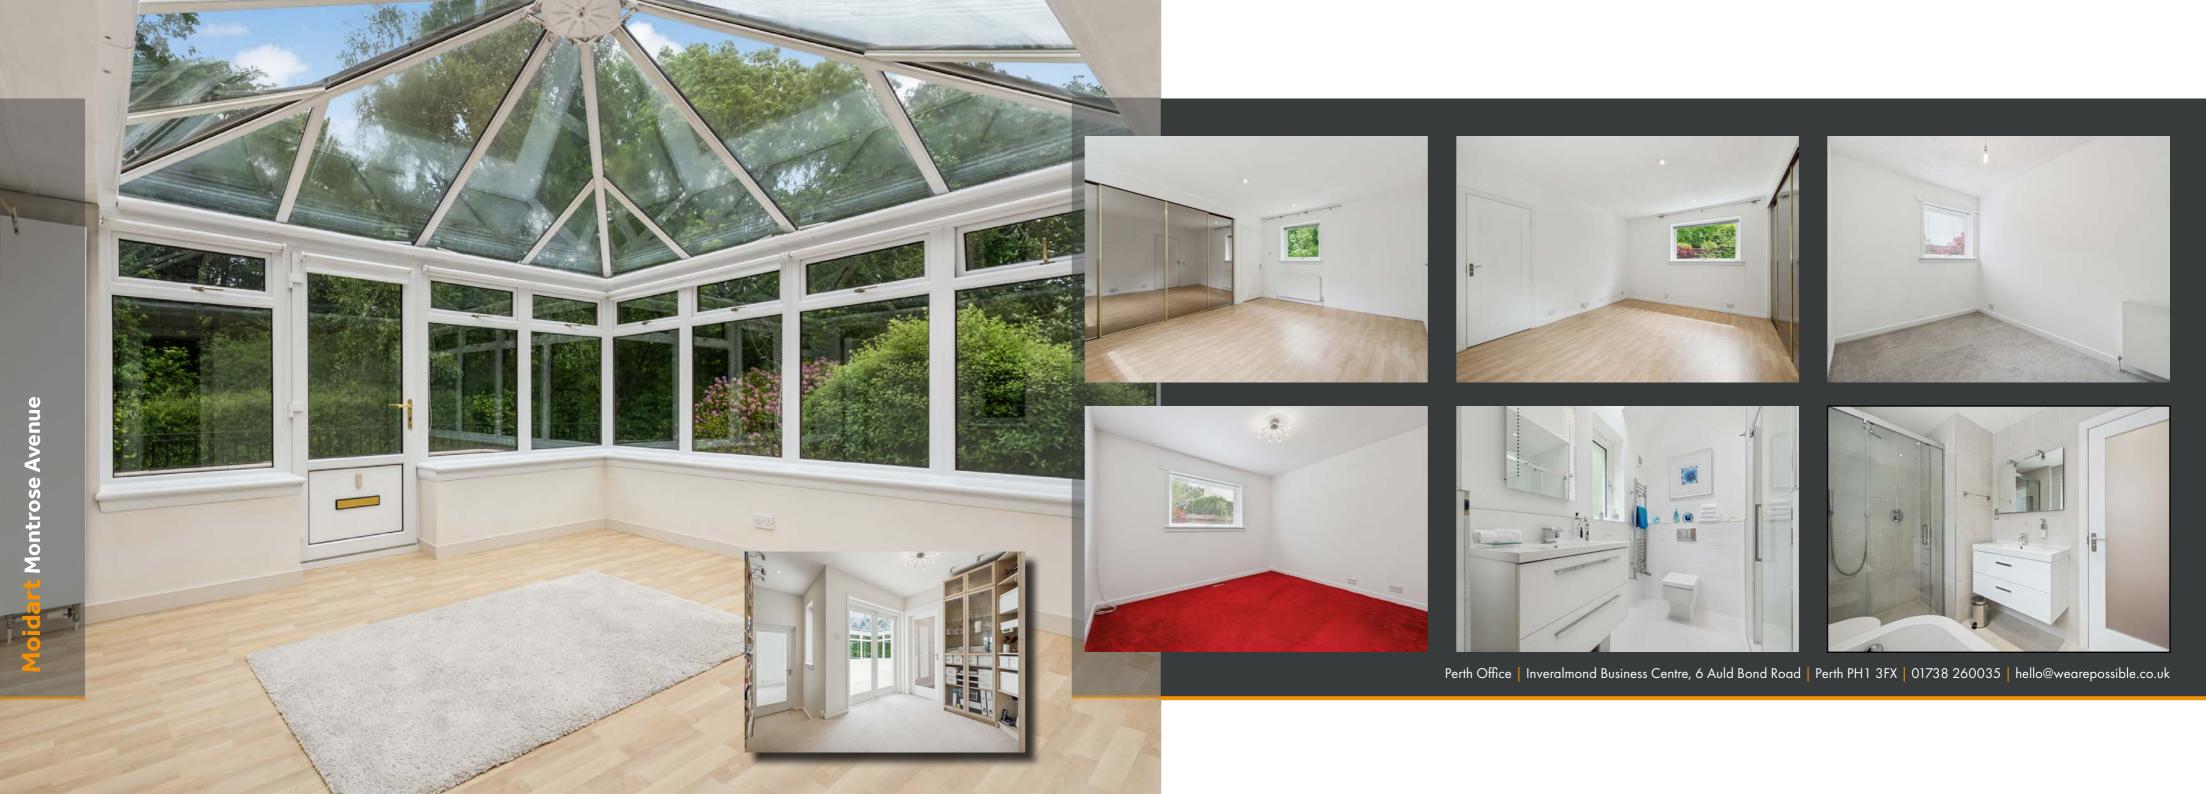

Boasting approximately 1,800 sq ft of internal space, the property offers an impressive layout that includes three generous bedrooms (one with en-suite), a sleek and modern family bathroom, and a guest toilet. The heart of the home is the contemporary kitchen, featuring integrated appliances and a central island, which flows seamlessly into the family dining area. The bright and spacious lounge offers access to the charming conservatory, where views of the lush, tree-lined garden create a tranquil indoor-outdoor experience.

Externally, the home continues to impress with well-kept wrap-around gardens, a private driveway and garage, and multiple storage areas. Whether entertaining or relaxing, the setting is both private and picturesque.