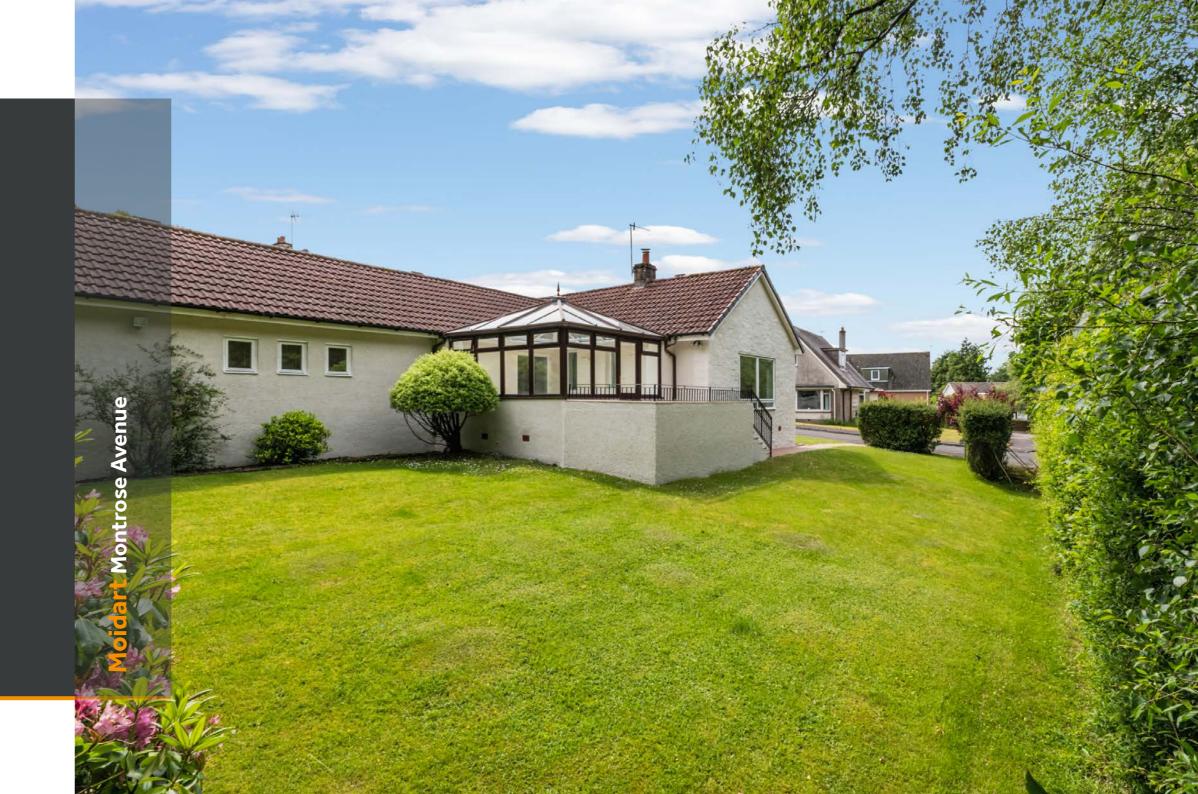

- Additional sleek family bathroom & guest toilet
- Large private garden backing onto trees
- Driveway, garage & multiple storage areas
- Sought-after location in Callum's Hill opposite golf course

Welcome to Moidart, a superbly spacious and beautifully maintained detached bungalow nestled on a peaceful cul-de-sac in the ever-desirable Callum's Hill in Crieff. Set against the picture sque backdrop of mature woodland and neighbouring Crieff Golf Club, this versatile home offers a rare combination of privacy, style and scale—all on a single level.

Boasting approximately 1,800 sq ft of internal space, the property offers an impressive layout that includes three generous bedrooms (one with en-suite), a sleek and modern family bathroom, and a guest toilet. The heart of the home is the contemporary kitchen, featuring integrated appliances and a central island, which flows seamlessly into the family dining area. The bright and spacious lounge offers access to the charming conservatory, where views of the lush, tree-lined garden create a tranquil indoor-outdoor experience.

Externally, the home continues to impress with well-kept wrap-around gardens, a private driveway and garage, and multiple storage areas. Whether entertaining or relaxing, the setting is both private and picturesque.