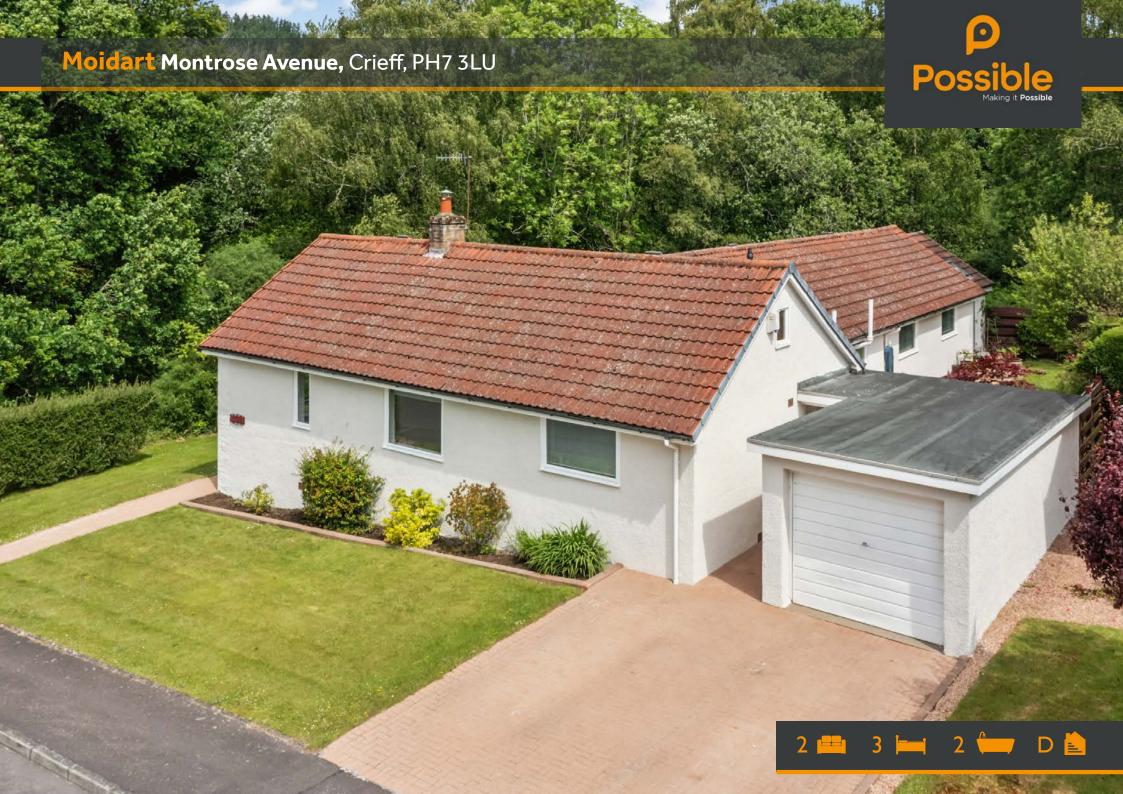

## Moidart Montrose Avenue, Crieff, PH7 3LU

- Detached three-bedroom bungalow in peaceful cul-de-sac Primary bedroom with en-suite shower
- Approx. 1,800 sq ft of versatile internal space
- Contemporary kitchen with integrated appliances & island
- Stylish open-plan dining and living area
- Bright conservatory with woodland views

- Additional sleek family bathroom & guest toilet
- Large private garden backing onto trees
- Driveway, garage & multiple storage areas
- Sought-after location in Callum's Hill opposite golf course

Welcome to Moidart, a superbly spacious and beautifully maintained detached bungalow nestled on a peaceful cul-de-sac in the ever-desirable Callum's Hill in Crieff. Set against the picture sque backdrop of mature woodland and neighbouring Crieff Golf Club, this versatile home offers a rare combination of privacy, style and scale—all on a single level.

Boasting approximately 1,800 sq ft of internal space, the property offers an impressive layout that includes three generous bedrooms (one with en-suite), a sleek and modern family bathroom, and a guest toilet. The heart of the home is the contemporary kitchen, featuring integrated appliances and a central island, which flows seamlessly into the family dining area. The bright and spacious lounge offers access to the charming conservatory, where views of the lush, tree-lined garden create a tranquil indoor-outdoor experience.

Externally, the home continues to impress with well-kept wrap-around gardens, a private driveway and garage, and multiple storage areas. Whether entertaining or relaxing, the setting is both private and picturesque.