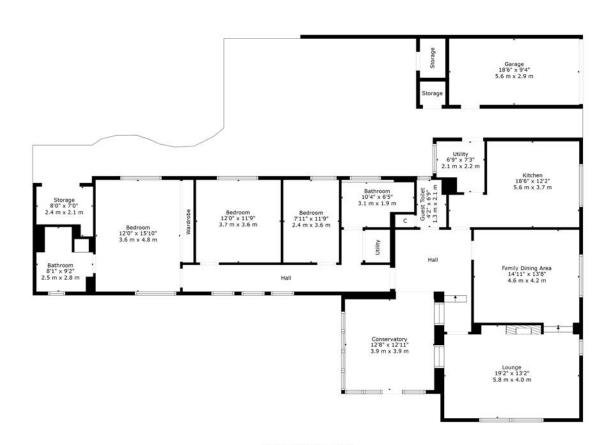

Boasting approximately 1,800 sq ft of internal space, the property offers an impressive layout that includes three generous bedrooms (one with en-suite), a sleek and modern family bathroom, and a guest toilet. The heart of the home is the contemporary kitchen, featuring integrated appliances and a central island, which flows seamlessly into the family dining area. The bright and spacious lounge offers access to the charming conservatory, where views of the lush, tree-lined garden create a tranquil indoor-outdoor experience.

TOTAL: 1793 sq. ft, 167 m2 FLOOR 1: 1793 sq. ft, 167 m2 EXCLUDED AREAS: " ": 832 sq. ft, 78 m2, STORAGE: 48 sq. ft, 4 m2, GARAGE: 174 sq. ft, 16 m2, UNDEFINED: 5 sq. ft, 0 m2 WALLS: 163 sq. ft, 15 m2

All Measurements Are Calculated By Cubicasa Technology - Deemed Highly Reliable But Not Guaranteed. Visit Our Website - https://www.filmworx.co.uk