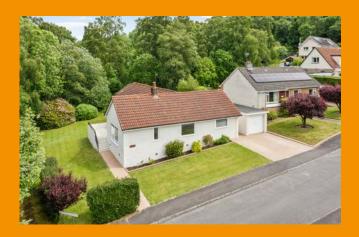

## Moidart Montrose Avenue, Crieff, PH7 3LU

- Detached three-bedroom bungalow in peaceful cul-de-sac Primary bedroom with en-suite shower
- Approx. 1,800 sq ft of versatile internal space
- Contemporary kitchen with integrated appliances & island
- Stylish open-plan dining and living area
- Bright conservatory with woodland views

- Additional sleek family bathroom & guest toilet
- Large private garden backing onto trees
- Driveway, garage & multiple storage areas
- Sought-after location in Callum's Hill opposite golf course

Welcome to Moidart, a superbly spacious and beautifully maintained detached bungalow nestled on a peaceful cul-de-sac in the ever-desirable Callum's Hill in Crieff. Set against the picture sque backdrop of mature woodland and neighbouring Crieff Golf Club, this versatile home offers a rare combination of privacy, style and scale—all on a single level.

Boasting approximately 1,800 sq ft of internal space, the property offers an impressive layout that includes three generous bedrooms (one with en-suite), a sleek and modern family bathroom, and a guest toilet. The heart of the home is the contemporary kitchen, featuring integrated appliances and a central island, which flows seamlessly into the family dining area. The bright and spacious lounge offers access to the charming conservatory, where views of the lush, tree-lined garden create a tranquil indoor-outdoor experience.

Externally, the home continues to impress with well-kept wrap-around gardens, a private driveway and garage, and multiple storage areas. Whether entertaining or relaxing, the setting is both private and picturesque.