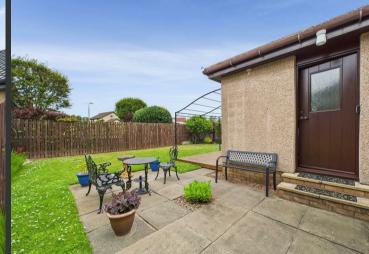

The heart of the home is a spacious and bright lounge featuring a large window that floods the room with natural light.. The modern kitchen is well-appointed with sleek units, plenty of counter space and room for appliances, while the adjacent dining room provides the perfect spot for family meals or entertaining quests. All three bedrooms are generously sized, with neutral décor and excellent storage. The main bathroom is neatly tiled and fitted with a modern suite. Outside, the property boasts a lovely fully enclosed rear garden with a patio and decked seating area, perfect for relaxing or alfresco dining. To the front, there is a tidy lawn, mature planting and a driveway leading to a detached garage, providing off-street parking. This delightful bungalow offers an ideal blend of comfort, practicality and location. Early viewing is recommended!