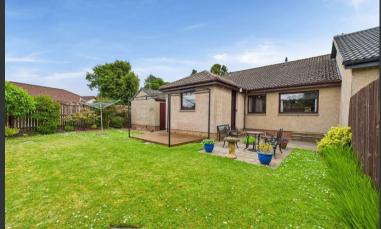

The heart of the home is a spacious and bright lounge featuring a large window that floods the room with natural light.. The modern kitchen is well-appointed with sleek units, plenty of counter space and room for appliances, while the adjacent dining room provides the perfect spot for family meals or entertaining quests. All three bedrooms are generously sized, with neutral décor and excellent storage. The main bathroom is neatly tiled and fitted with a modern suite. Outside, the property boasts a lovely fully enclosed rear garden with a patio and decked seating area, perfect for relaxing or alfresco dining. To the front, there is a tidy lawn, mature planting and a driveway leading to a detached garage, providing off-street parking. This delightful bungalow offers an ideal blend of comfort, practicality and location. Early viewing is recommended!