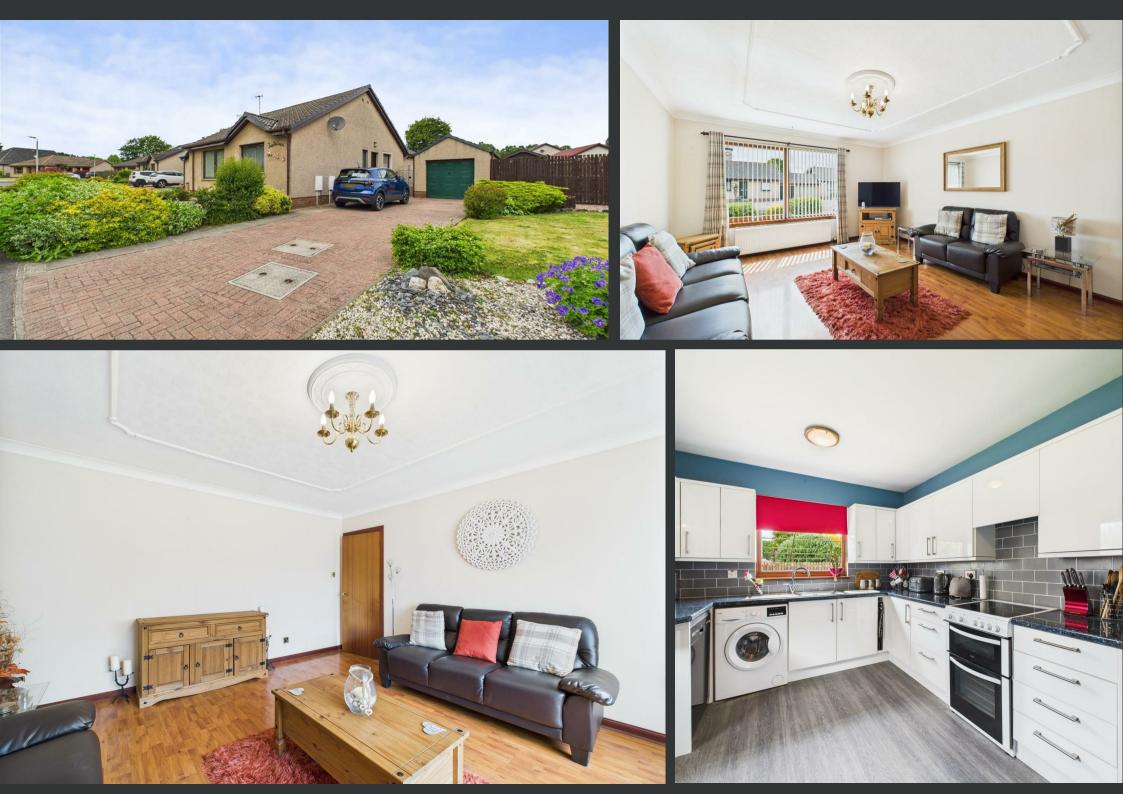

- Bright and spacious lounge
- Separate dining room
- Generous corner plot garden
- Presented in move-in condition

Welcome to 2 Almond Grove, a beautifully presented 3-bedroom semi-detached bungalow set in the peaceful and highly sought-after area of Huntingtowerfield. Nestled on a generous corner plot, this charming home offers excellent accommodation all on one level-ideal for families, downsizers or anyone looking for flexible living space.

The heart of the home is a spacious and bright lounge featuring a large window that floods the room with natural light.. The modern kitchen is well-appointed with sleek units, plenty of counter space and room for appliances, while the adjacent dining room provides the perfect spot for family meals or entertaining quests. All three bedrooms are generously sized, with neutral décor and excellent storage. The main bathroom is neatly tiled and fitted with a modern suite. Outside, the property boasts a lovely fully enclosed rear garden with a patio and decked seating area, perfect for relaxing or alfresco dining. To the front, there is a tidy lawn, mature planting and a driveway leading to a detached garage, providing off-street parking. This delightful bungalow offers an ideal blend of comfort, practicality and location. Early viewing is recommended!