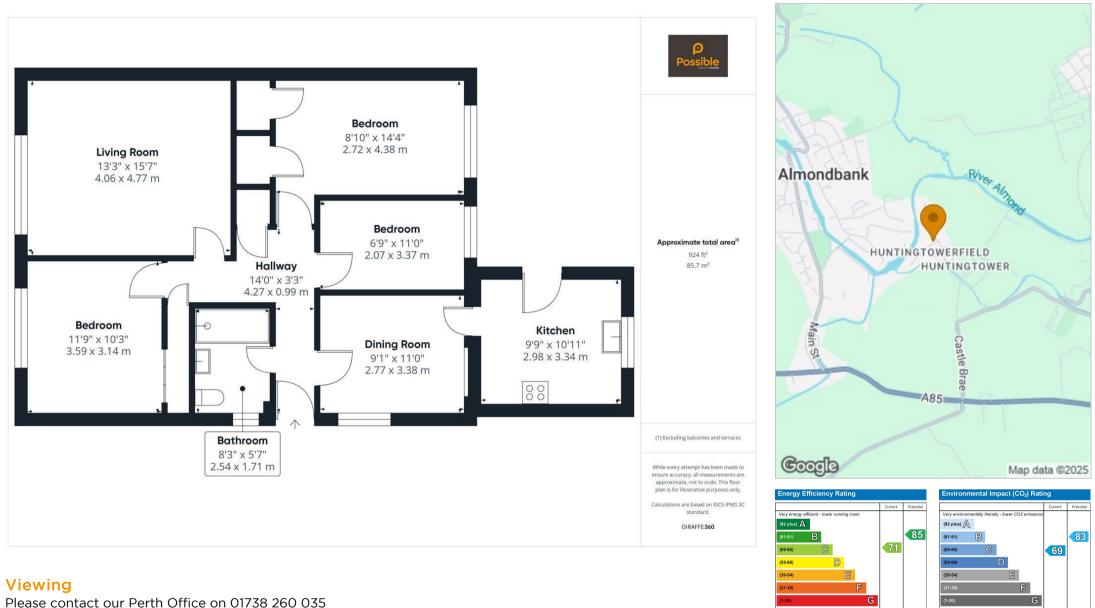

The heart of the home is a spacious and bright lounge featuring a large window that floods the room with natural light.. The modern kitchen is well-appointed with sleek units, plenty of counter space and room for appliances, while the adjacent dining room provides the perfect spot for family meals or entertaining quests. All three bedrooms are generously sized, with neutral décor and excellent storage. The main bathroom is neatly tiled and fitted with a modern suite. Outside, the property boasts a lovely fully enclosed rear garden with a patio and decked seating area, perfect for relaxing or alfresco dining. To the front, there is a tidy lawn, mature planting and a driveway leading to a detached garage, providing off-street parking. This delightful bungalow offers an ideal blend of comfort, practicality and location. Early viewing is recommended!

## Location

Huntingtowerfield is a tranquil and desirable residential area just west of Perth city centre. Well connected by local bus routes and road links, it offers easy access to the A9, ideal for commuting to Dundee, Stirling or Edinburgh. Almond Grove is a peaceful cul-de-sac within this family-friendly neighbourhood, known for its sense of community, well-maintained homes and proximity to beautiful countryside walks. Nearby amenities include local shops, reputable schools, and the larger Inveralmond Retail Park just a short drive away. This location offers the perfect balance between peaceful village-style living and quick access to Perth's vibrant city amenities.