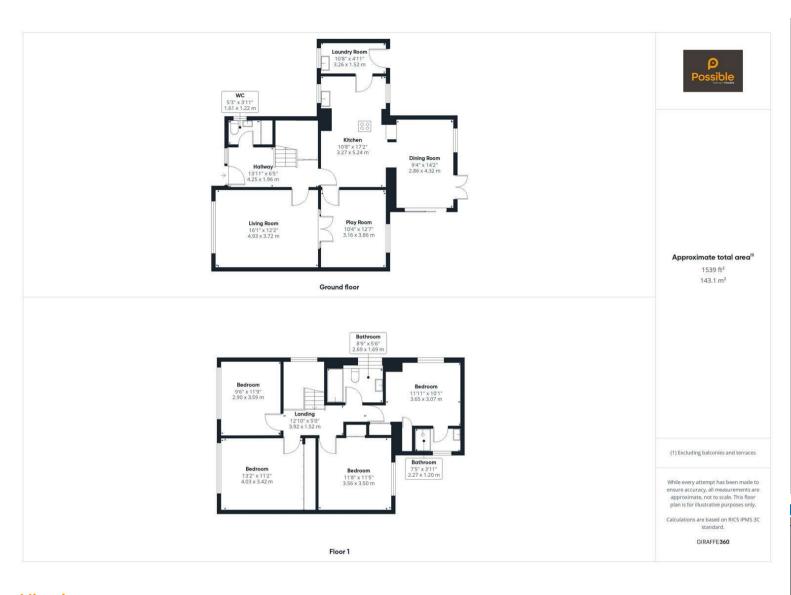

- Generous 1,539 sq. ft. layout
- Stylish kitchen with separate laundry room
- Additional playroom/snug
- Wealth of off-street parking
- Quiet yet central Perth location

Set within one of Perth's most sought-after residential pockets, 1 St. Mary's Drive is a beautifully presented and generously proportioned four-bedroom detached family home with a flexible layout across two levels, perfect for modern living. Tucked behind vibrant front gardens, this striking property boasts abundant internal space and plenty of natural light throughout.

The ground floor features a welcoming entrance hallway, a bright and spacious lounge with large picture windows and a feature fireplace, a stylish modern kitchen with ample workspace and storage, and a handy laundry room. The layout flows into a charming dining room with dual patio doors opening to the rear garden, plus an additional playroom or snug—ideal for growing families. A guest WC completes the ground level. Upstairs, four generously sized bedrooms offer flexible usage—perfect for families needing home office space or accommodating guests. The principal bedroom benefits from an en suite shower room, while a modern family bathroom with full suite serves the remaining rooms. Outside, the enclosed rear garden has a lovely decked area and lawn space, perfect for entertaining or relaxing in privacy. A garage and off-street parking further enhance the home's appeal. This is an exceptional opportunity to secure a large, stylish, and versatile home in a peaceful yet central location.