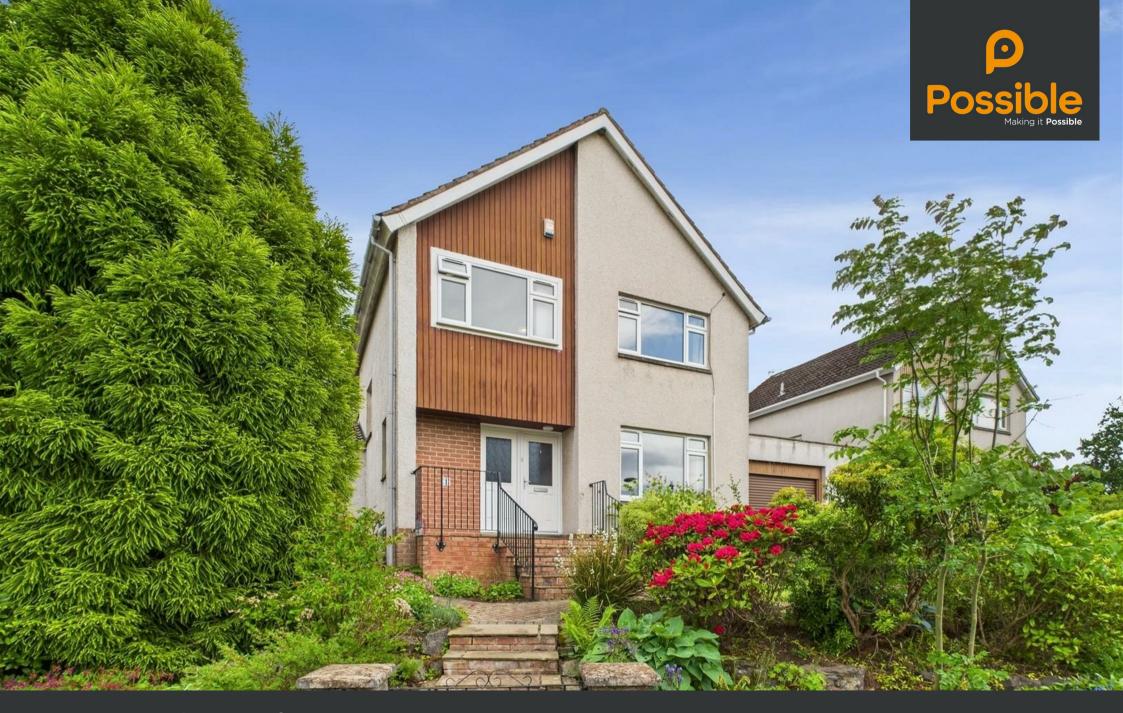

- Generous 1,539 sq. ft. layout
- Stylish kitchen with separate laundry room
- Additional playroom/snug
- Wealth of off-street parking
- Quiet yet central Perth location

Set within one of Perth's most sought-after residential pockets, 1 St. Mary's Drive is a beautifully presented and generously proportioned four-bedroom detached family home with a flexible layout across two levels, perfect for modern living. Tucked behind vibrant front gardens, this striking property boasts abundant internal space and plenty of natural light throughout.

The ground floor features a welcoming entrance hallway, a bright and spacious lounge with large picture windows and a feature fireplace, a stylish modern kitchen with ample workspace and storage, and a handy laundry room. The layout flows into a charming dining room with dual patio doors opening to the rear garden, plus an additional playroom or snug—ideal for growing families. A guest WC completes the ground level. Upstairs, four generously sized bedrooms offer flexible usage—perfect for families needing home office space or accommodating guests. The principal bedroom benefits from an en suite shower room, while a modern family bathroom with full suite serves the remaining rooms. Outside, the enclosed rear garden has a lovely decked area and lawn space, perfect for entertaining or relaxing in privacy. A garage and off-street parking further enhance the home's appeal. This is an exceptional opportunity to secure a large, stylish, and versatile home in a peaceful yet central location.