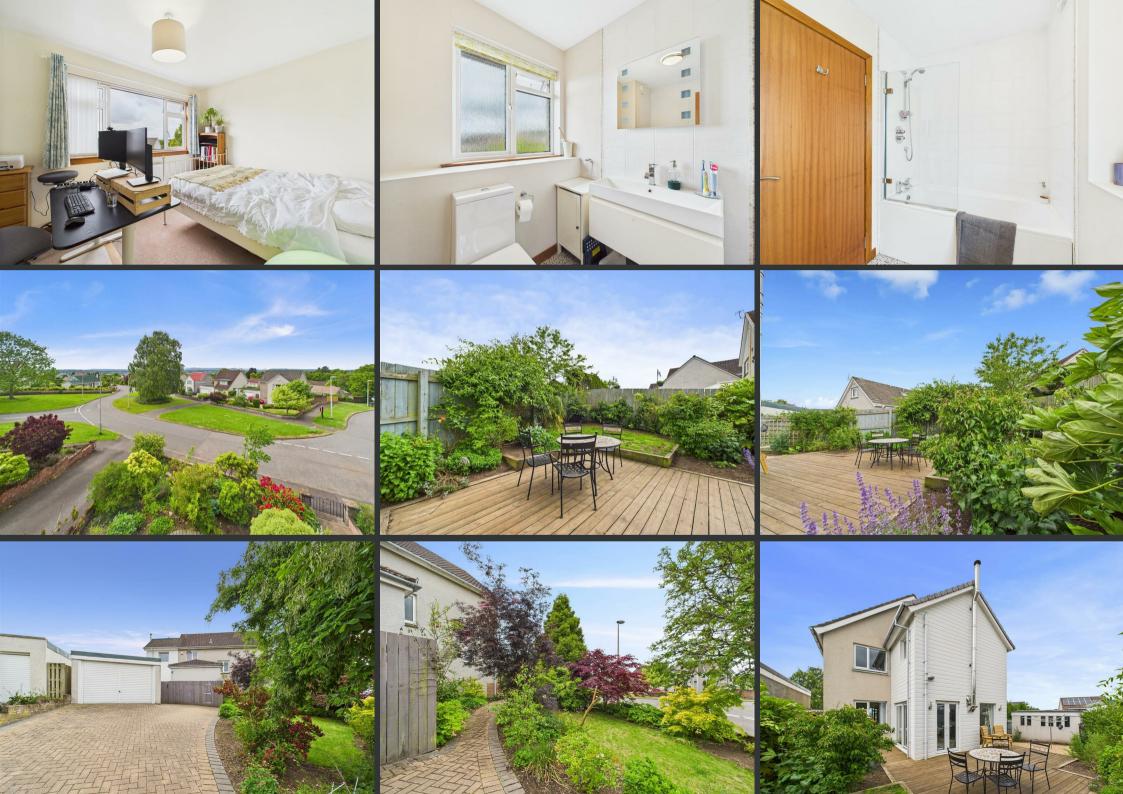

The ground floor features a welcoming entrance hallway, a bright and spacious lounge with large picture windows and a feature fireplace, a stylish modern kitchen with ample workspace and storage, and a handy laundry room. The layout flows into a charming dining room with dual patio doors opening to the rear garden, plus an additional playroom or snug—ideal for growing families. A guest WC completes the ground level. Upstairs, four generously sized bedrooms offer flexible usage—perfect for families needing home office space or accommodating guests. The principal bedroom benefits from an en suite shower room, while a modern family bathroom with full suite serves the remaining rooms. Outside, the enclosed rear garden has a lovely decked area and lawn space, perfect for entertaining or relaxing in privacy. A garage and off-street parking further enhance the home's appeal. This is an exceptional opportunity to secure a large, stylish, and versatile home in a peaceful yet central location.

## Location

St. Mary's Drive enjoys a prime position in the desirable Kinnoull area of Perth—an established and family-friendly neighbourhood known for its peaceful streets and excellent amenities. Residents benefit from proximity to highly regarded schools, local shops, and scenic green spaces including Kinnoull Hill. Perth city centre, with its vibrant selection of restaurants, cafés, shops, and leisure facilities, is within easy reach. Commuters will appreciate the excellent transport links, including nearby bus services and access to the M90 for Edinburgh or the A9 for Glasgow and the Highlands. It's a perfect spot to enjoy a balance of town and tranquillity.