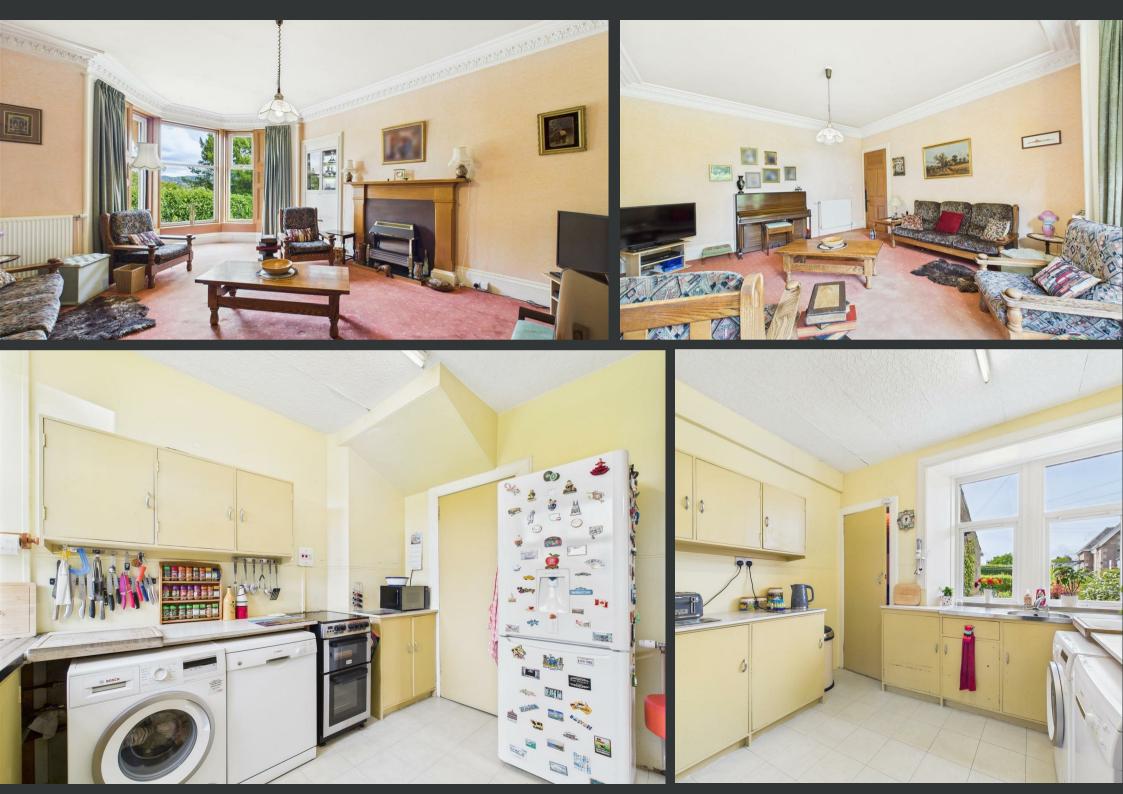

9 Wellshill Terrace is a substantial four-bedroom semi-detached villa brimming with charm and character. Offering an impressive 1814 sq ft of living space, this traditional stone property features period details such as intricate cornicing, high ceilings, and a magnificent bay-windowed lounge with views over the front garden.

The ground floor offers versatile space, including a spacious dining room, generous living room, well-proportioned kitchen with adjoining pantry, utility area, and a WC. Upstairs, four bright double bedrooms provide ample family accommodation, with a family bathroom completing the upper level.