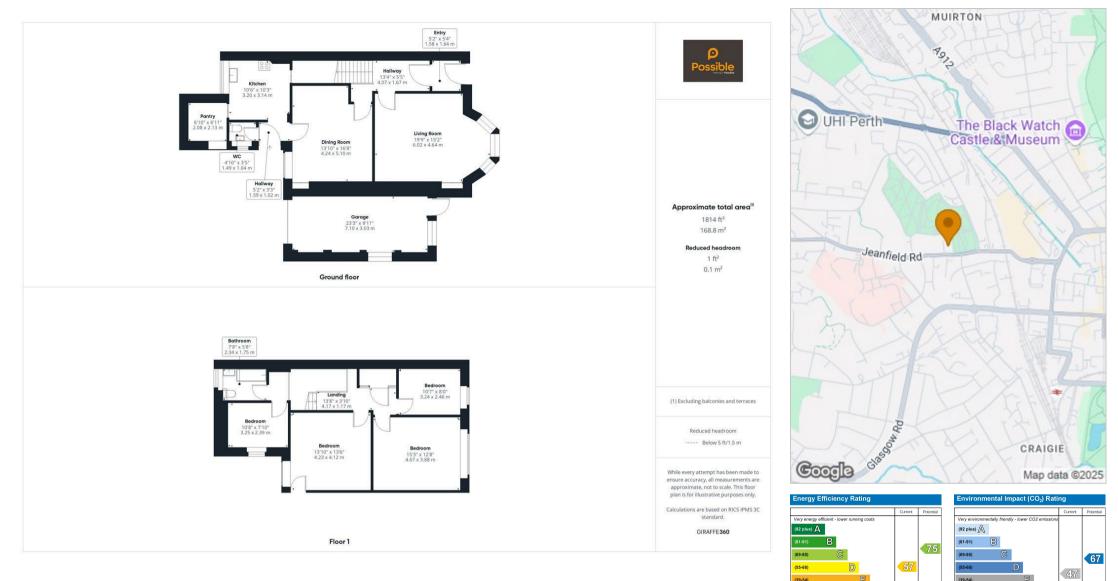

- 1814 sq ft of accommodation
- Spacious dining room and separate kitchen with pantry
- Ground floor WC and upstairs family bathroom
- Private front and rear gardens
- Walking distance to city centre, train station & schools

9 Wellshill Terrace is a substantial four-bedroom semi-detached villa brimming with charm and character. Offering an impressive 1814 sq ft of living space, this traditional stone property features period details such as intricate cornicing, high ceilings, and a magnificent bay-windowed lounge with views over the front garden.

The ground floor offers versatile space, including a spacious dining room, generous living room, well-proportioned kitchen with adjoining pantry, utility area, and a WC. Upstairs, four bright double bedrooms provide ample family accommodation, with a family bathroom completing the upper level.

Externally, the property enjoys a sizeable private front garden and a delightful garden to the rear. A long driveway offers plenty of parking and leads to the garage, ideal for storage or workshop use. While the home would benefit from modernisation, it offers exciting scope to enhance and create a dream family home in a central and desirable location.