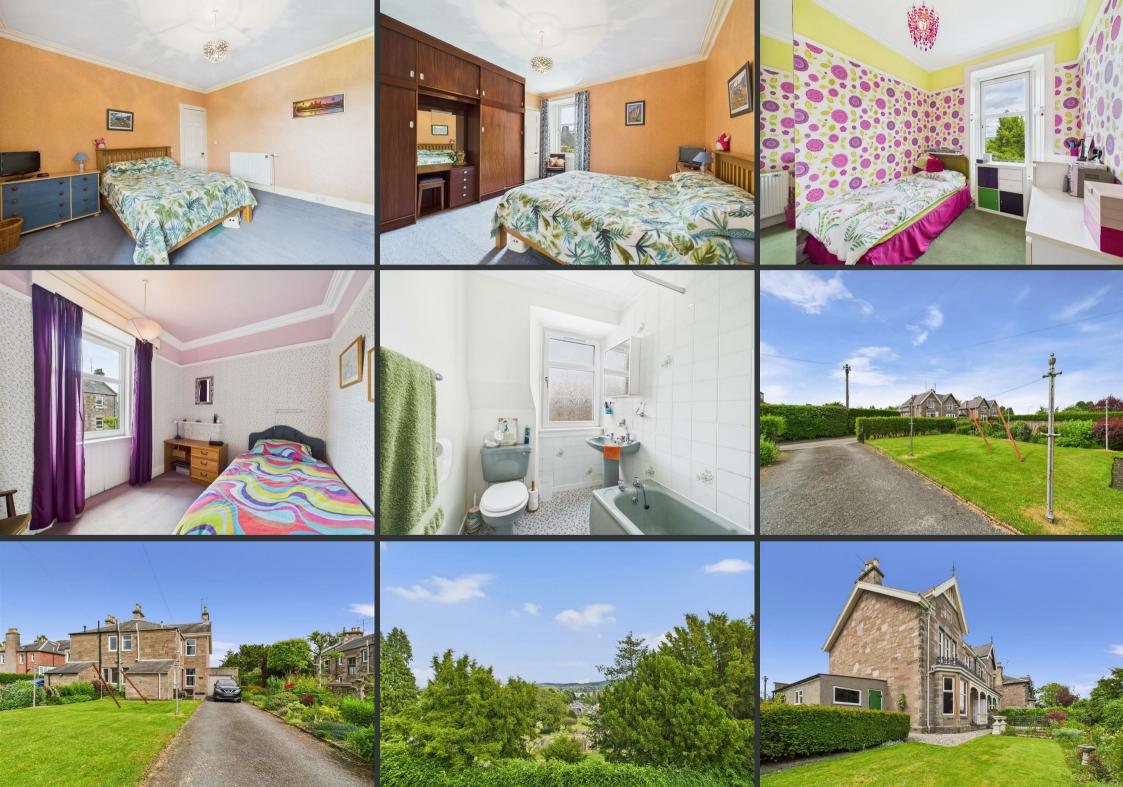

The ground floor offers versatile space, including a spacious dining room, generous living room, well-proportioned kitchen with adjoining pantry, utility area, and a WC. Upstairs, four bright double bedrooms provide ample family accommodation, with a family bathroom completing the upper level.

Externally, the property enjoys a sizeable private front garden and a delightful garden to the rear. A long driveway offers plenty of parking and leads to the garage, ideal for storage or workshop use. While the home would benefit from modernisation, it offers exciting scope to enhance and create a dream family home in a central and desirable location.