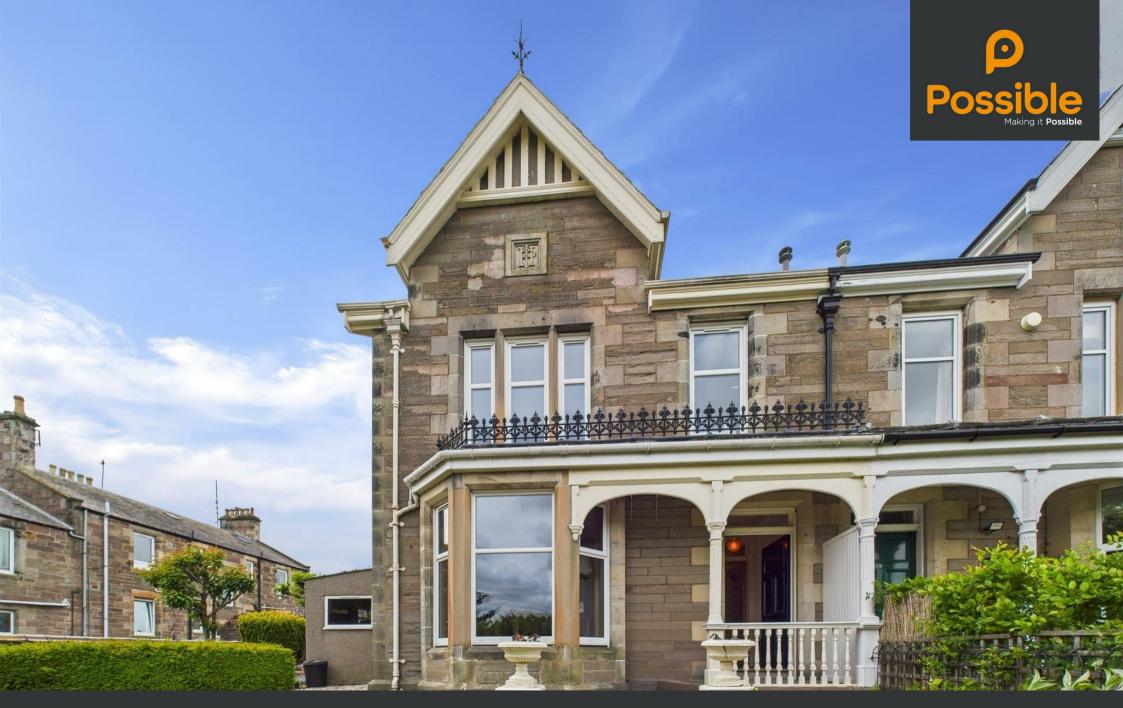

## 9 Wellshill Terrace Perth, PH1 1PF

- Substantial four-bedroom Victorian villa
- Bay-windowed living room with ornate cornicing
- Four generously sized double bedrooms
- Garage with driveway parking
- Gas central heating and double glazing

9 Wellshill Terrace is a substantial four-bedroom semi-detached villa brimming with charm and character. Offering an impressive 1814 sq ft of living space, this traditional stone property features period details such as intricate cornicing, high ceilings, and a magnificent bay-windowed lounge with views over the front garden.

Externally, the property enjoys a sizeable private front garden and a delightful garden to the rear. A long driveway offers plenty of parking and leads to the garage, ideal for storage or workshop use. While the home would benefit from modernisation, it offers exciting scope to enhance and create a dream family home in a central and desirable location.