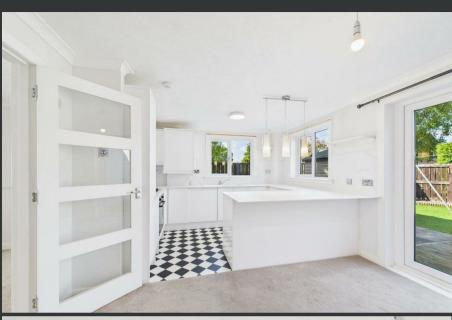

Step inside to find a bright and welcoming living room with a charming fireplace feature, leading through to an expansive dining kitchen. The open-plan design creates a sociable heart to the home, with ample counter space, integrated appliances and a breakfast bar – ideal for casual dining or entertaining. French doors open directly onto the rear garden, allowing natural light to flow through the space. Upstairs, you'll find three well-proportioned bedrooms, all of which offer built-in storage. A modernised bathroom features a sleek white suite with stylish tiling and a shower-over-bath. The rear garden is fully enclosed and designed for low maintenance, with decking, artificial turf, storage shed and a lovely summerhouse – perfect for enjoying summer evenings or a peaceful retreat. With gas central heating, double glazing and driveway parking, this home ticks all the right boxes for comfort and convenience. Ready to move into with neutral décor throughout, it's a fabulous opportunity to secure a home in a well-connected yet tranguil location.