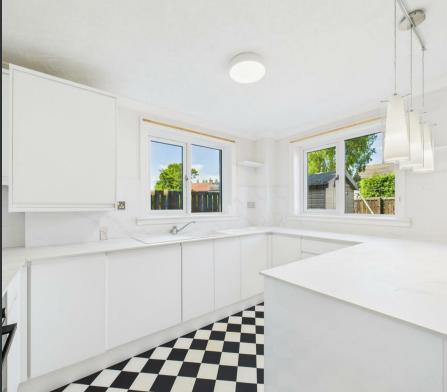

Step inside to find a bright and welcoming living room with a charming fireplace feature, leading through to an expansive dining kitchen. The open-plan design creates a sociable heart to the home, with ample counter space, integrated appliances and a breakfast bar – ideal for casual dining or entertaining. French doors open directly onto the rear garden, allowing natural light to flow through the space. Upstairs, you'll find three well-proportioned bedrooms, all of which offer built-in storage. A modernised bathroom features a sleek white suite with stylish tiling and a shower-over-bath. The rear garden is fully enclosed and designed for low maintenance, with decking, artificial turf, storage shed and a lovely summerhouse – perfect for enjoying summer evenings or a peaceful retreat. With gas central heating, double glazing and driveway parking, this home ticks all the right boxes for comfort and convenience. Ready to move into with neutral décor throughout, it's a fabulous opportunity to secure a home in a well-connected yet tranguil location.