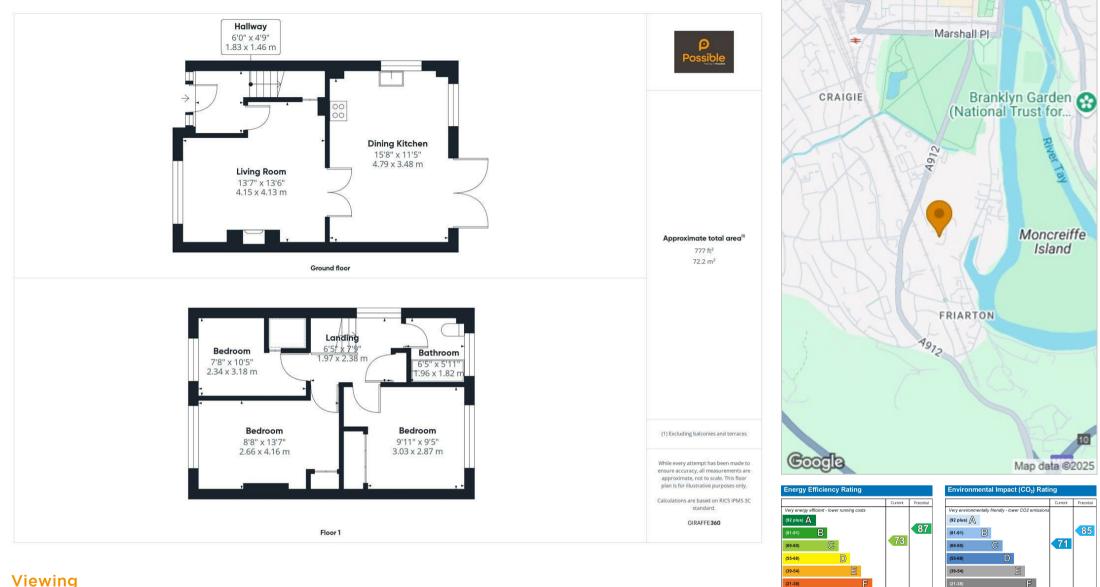

Step inside to find a bright and welcoming living room with a charming fireplace feature, leading through to an expansive dining kitchen. The open-plan design creates a sociable heart to the home, with ample counter space, integrated appliances and a breakfast bar – ideal for casual dining or entertaining. French doors open directly onto the rear garden, allowing natural light to flow through the space. Upstairs, you'll find three well-proportioned bedrooms, all of which offer built-in storage. A modernised bathroom features a sleek white suite with stylish tiling and a shower-over-bath. The rear garden is fully enclosed and designed for low maintenance, with decking, artificial turf, storage shed and a lovely summerhouse – perfect for enjoying summer evenings or a peaceful retreat. With gas central heating, double glazing and driveway parking, this home ticks all the right boxes for comfort and convenience. Ready to move into with neutral décor throughout, it's a fabulous opportunity to secure a home in a well-connected yet tranguil location.

### Location

Located in the heart of Perth's sought-after Craigie area, 9 Manson Avenue offers the perfect blend of suburban tranquillity and urban convenience. Families will love the proximity to highly regarded schools and green spaces, including the South Inch Park just a short stroll away. Perth's vibrant city centre is within easy reach, offering a wide range of shops, cafes, restaurants and leisure amenities. Commuters benefit from excellent transport links via the nearby M90 and Perth Train Station. With its strong community feel and handy local amenities, this location is ideal for buyers seeking comfort, convenience and charm in equal measure.