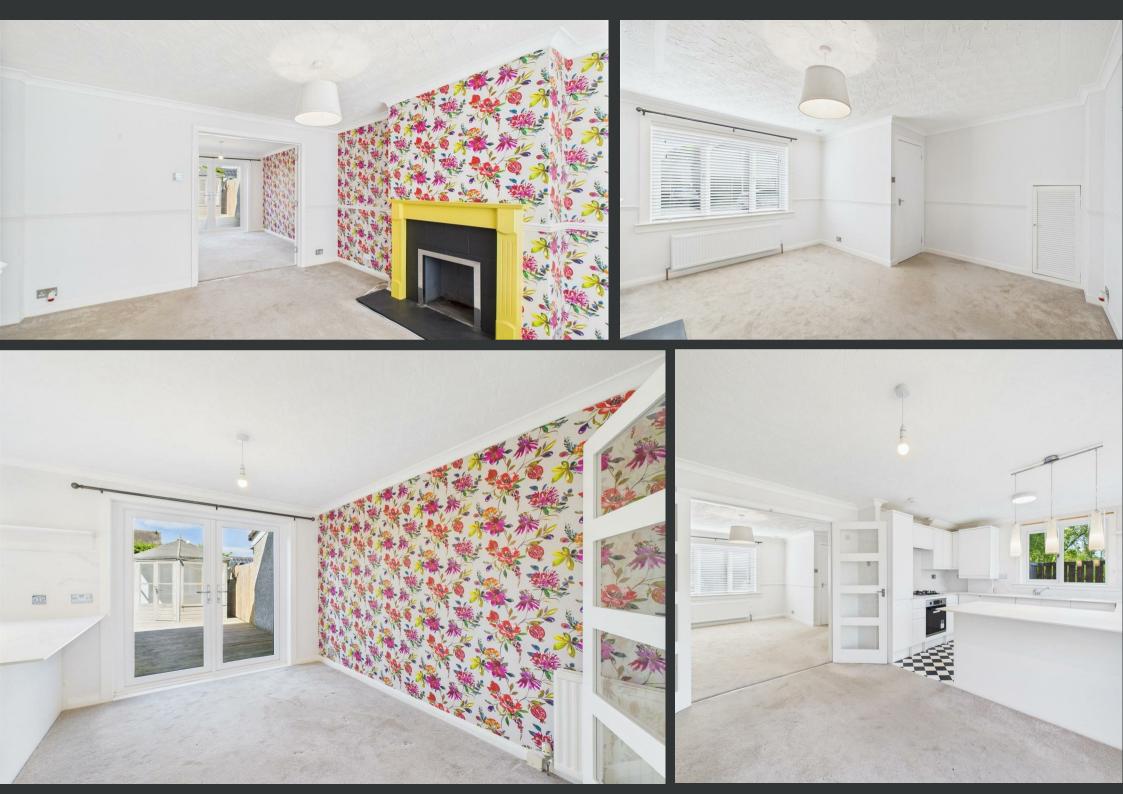

Step inside to find a bright and welcoming living room with a charming fireplace feature, leading through to an expansive dining kitchen. The open-plan design creates a sociable heart to the home, with ample counter space, integrated appliances and a breakfast bar – ideal for casual dining or entertaining. French doors open directly onto the rear garden, allowing natural light to flow through the space. Upstairs, you'll find three well-proportioned bedrooms, all of which offer built-in storage. A modernised bathroom features a sleek white suite with stylish tiling and a shower-over-bath. The rear garden is fully enclosed and designed for low maintenance, with decking, artificial turf, storage shed and a lovely summerhouse – perfect for enjoying summer evenings or a peaceful retreat. With gas central heating, double glazing and driveway parking, this home ticks all the right boxes for comfort and convenience. Ready to move into with neutral décor throughout, it's a fabulous opportunity to secure a home in a well-connected yet tranguil location.