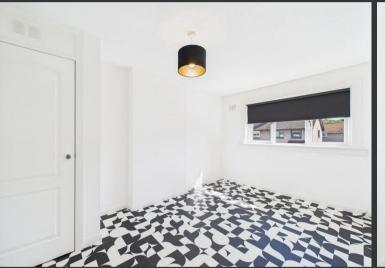

Step inside to find a bright and welcoming living room with a charming fireplace feature, leading through to an expansive dining kitchen. The open-plan design creates a sociable heart to the home, with ample counter space, integrated appliances and a breakfast bar – ideal for casual dining or entertaining. French doors open directly onto the rear garden, allowing natural light to flow through the space. Upstairs, you'll find three well-proportioned bedrooms, all of which offer built-in storage. A modernised bathroom features a sleek white suite with stylish tiling and a shower-over-bath. The rear garden is fully enclosed and designed for low maintenance, with decking, artificial turf, storage shed and a lovely summerhouse – perfect for enjoying summer evenings or a peaceful retreat. With gas central heating, double glazing and driveway parking, this home ticks all the right boxes for comfort and convenience. Ready to move into with neutral décor throughout, it's a fabulous opportunity to secure a home in a well-connected yet tranguil location.