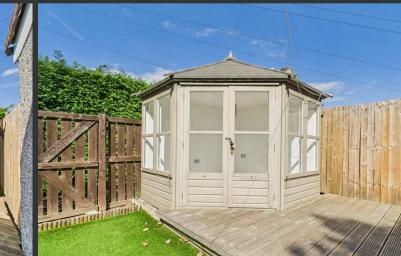

# 9 Manson Avenue Perth, PH2 8AZ

- Three-bedroom end-terrace home
- Open-plan dining kitchen with breakfast bar
- Neutral décor and move-in condition
- Private rear garden with decking and summerhouse
- Driveway parking to front

Step inside to find a bright and welcoming living room with a charming fireplace feature, leading through to an expansive dining kitchen. The open-plan design creates a sociable heart to the home, with ample counter space, integrated appliances and a breakfast bar – ideal for casual dining or entertaining. French doors open directly onto the rear garden, allowing natural light to flow through the space. Upstairs, you'll find three well-proportioned bedrooms, all of which offer built-in storage. A modernised bathroom features a sleek white suite with stylish tiling and a shower-over-bath. The rear garden is fully enclosed and designed for low maintenance, with decking, artificial turf, storage shed and a lovely summerhouse – perfect for enjoying summer evenings or a peaceful retreat. With gas central heating, double glazing and driveway parking, this home ticks all the right boxes for comfort and convenience. Ready to move into with neutral décor throughout, it's a fabulous opportunity to secure a home in a well-connected yet tranguil location.