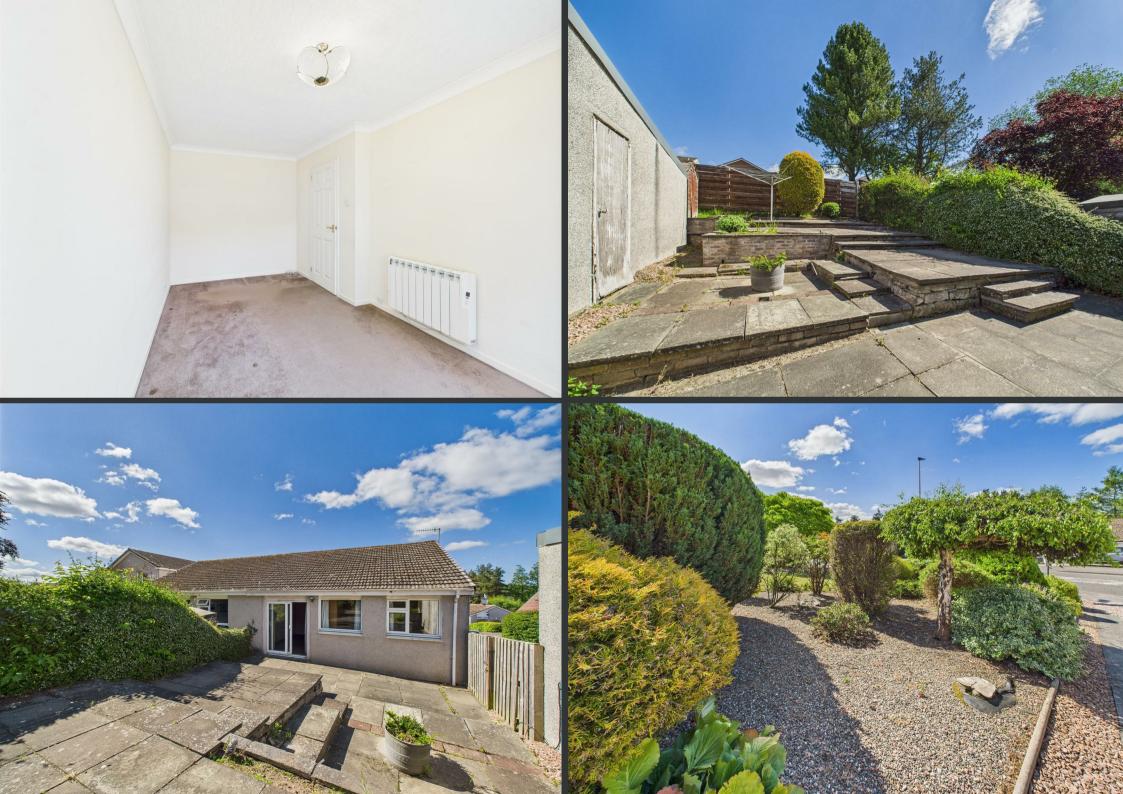

### **161 Cedar Drive** Perth, PH1 1RW

- 2-bedroom semi-detached bungalow
- Fitted kitchen with ample storage
- Generous front garden and private driveway
- Fully enclosed, low-maintenance rear garden
- Located in a quiet, established residential area Move-in ready with potential to personalise
- Located on a peaceful street within one of Perth's most desirable residential areas, this charming 2-bedroom semi-detached bungalow offers low-maintenance living on one level with superb potential. Set on a generous plot, the property features a landscaped front garden and private driveway leading to a garage.

Inside, the spacious lounge is flooded with natural light and finished with modern flooring, while the sleek kitchen offers excellent storage, worktops, and a leafy outlook. The two double bedrooms are well-proportioned with large windows and neutral decor, providing a calming retreat. The shower room is fully tiled with a white suite and corner enclosure. Additional storage is provided via hall cupboards. To the rear, the garden is fully enclosed and thoughtfully tiered, with patio and planting areas ideal for relaxing or pottering. Offering a blend of comfort, practicality and scope for future personalisation, this well-kept home is ideal for downsizers, first-time buyers, or those seeking a peaceful base near the city centre.