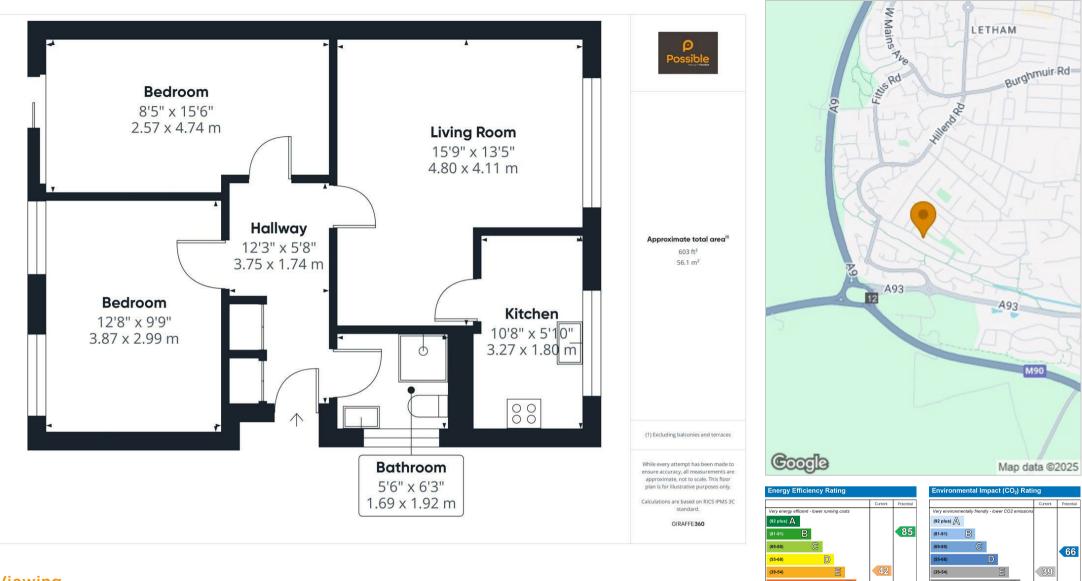

#### Location

Cedar Drive is set within a peaceful residential pocket of Perth's western outskirts, popular for its quiet streets and excellent local amenities. Residents enjoy nearby shops, parks, and schools, with easy access to the city centre just a short drive or bus ride away. The area is well-served by public transport, making commuting simple, while road links to the A9 and M90 provide direct connections to Dundee, Edinburgh and beyond. Surrounded by green spaces and close to Perth Royal Infirmary, this location blends suburban calm with urban convenience—an ideal spot for a wide range of buyers seeking lifestyle and location.