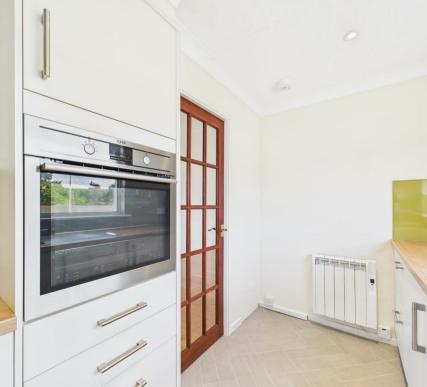

Inside, the spacious lounge is flooded with natural light and finished with modern flooring, while the sleek kitchen offers excellent storage, worktops, and a leafy outlook. The two double bedrooms are well-proportioned with large windows and neutral decor, providing a calming retreat. The shower room is fully tiled with a white suite and corner enclosure. Additional storage is provided via hall cupboards. To the rear, the garden is fully enclosed and thoughtfully tiered, with patio and planting areas ideal for relaxing or pottering. Offering a blend of comfort, practicality and scope for future personalisation, this well-kept home is ideal for downsizers, first-time buyers, or those seeking a peaceful base near the city centre.