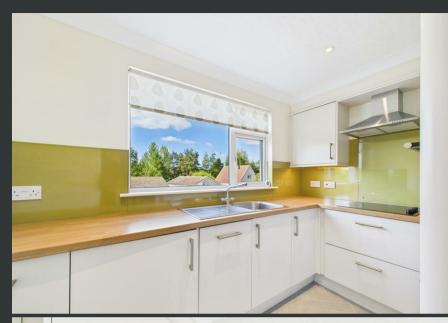

Inside, the spacious lounge is flooded with natural light and finished with modern flooring, while the sleek kitchen offers excellent storage, worktops, and a leafy outlook. The two double bedrooms are well-proportioned with large windows and neutral decor, providing a calming retreat. The shower room is fully tiled with a white suite and corner enclosure. Additional storage is provided via hall cupboards. To the rear, the garden is fully enclosed and thoughtfully tiered, with patio and planting areas ideal for relaxing or pottering. Offering a blend of comfort, practicality and scope for future personalisation, this well-kept home is ideal for downsizers, first-time buyers, or those seeking a peaceful base near the city centre.