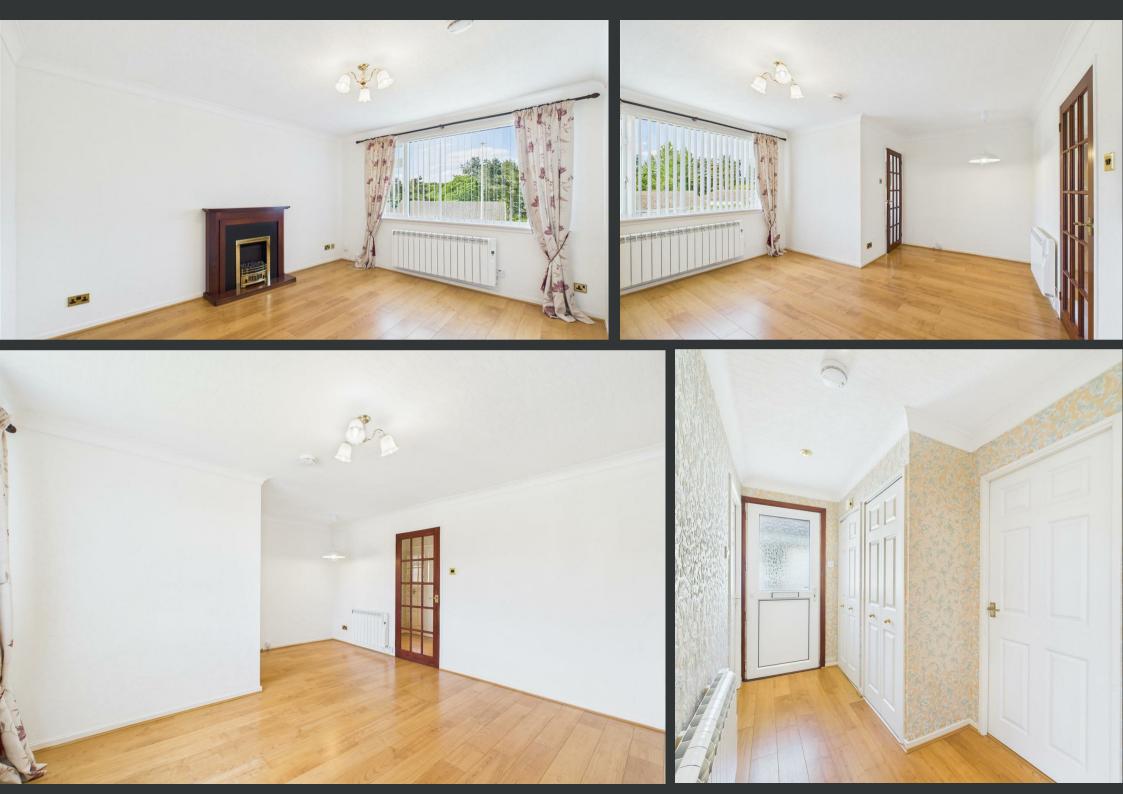

### **161 Cedar Drive** Perth, PH1 1RW

- 2-bedroom semi-detached bungalow
- Fitted kitchen with ample storage
- Generous front garden and private driveway
- Fully enclosed, low-maintenance rear garden
- Located in a quiet, established residential area Move-in ready with potential to personalise
- Located on a peaceful street within one of Perth's most desirable residential areas, this charming 2-bedroom semi-detached bungalow offers low-maintenance living on one level with superb potential. Set on a generous plot, the property features a landscaped front garden and private driveway leading to a garage.

Inside, the spacious lounge is flooded with natural light and finished with modern flooring, while the sleek kitchen offers excellent storage, worktops, and a leafy outlook. The two double bedrooms are well-proportioned with large windows and neutral decor, providing a calming retreat. The shower room is fully tiled with a white suite and corner enclosure. Additional storage is provided via hall cupboards. To the rear, the garden is fully enclosed and thoughtfully tiered, with patio and planting areas ideal for relaxing or pottering. Offering a blend of comfort, practicality and scope for future personalisation, this well-kept home is ideal for downsizers, first-time buyers, or those seeking a peaceful base near the city centre.

- Spacious and bright lounge
- Tiled shower room

8