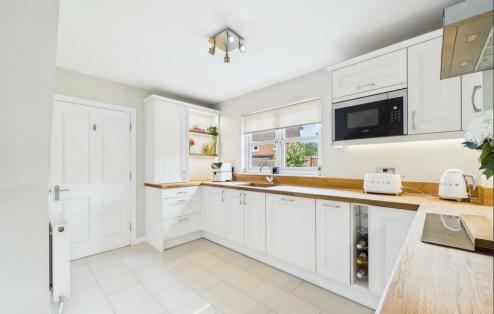

Upon entering, you're greeted by a spacious entrance vestibule and WC, flowing into a stunning open-plan living and dining area with dual-aspect windows flooding the space with natural light. The adjoining kitchen is sleek and functional, featuring white units, worktops, and integrated appliances, with access to the side of the home. Upstairs, the home boasts three well-proportioned double bedrooms. The main bedroom benefits from an en-suite shower room, while a modern family bathroom with a freestanding tub completes the upper level. Externally, the property enjoys a low-maintenance rear garden, private driveway, and garage. This stylish and practical home is ready to move into and perfectly suited for growing families, professionals, or downsizers.