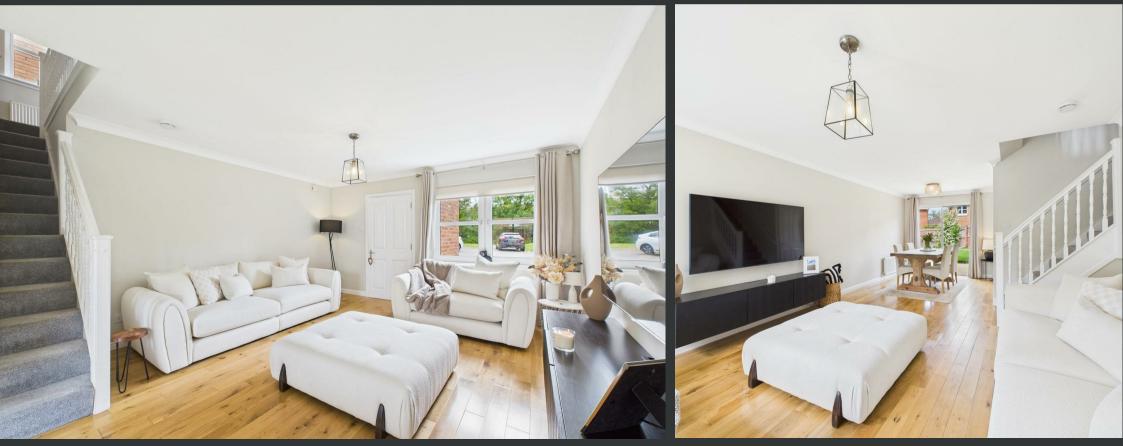

Upon entering, you're greeted by a spacious entrance vestibule and WC, flowing into a stunning open-plan living and dining area with dual-aspect windows flooding the space with natural light. The adjoining kitchen is sleek and functional, featuring white units, worktops, and integrated appliances, with access to the side of the home. Upstairs, the home boasts three well-proportioned double bedrooms. The main bedroom benefits from an en-suite shower room, while a modern family bathroom with a freestanding tub completes the upper level. Externally, the property enjoys a low-maintenance rear garden, private driveway, and garage. This stylish and practical home is ready to move into and perfectly suited for growing families, professionals, or downsizers.