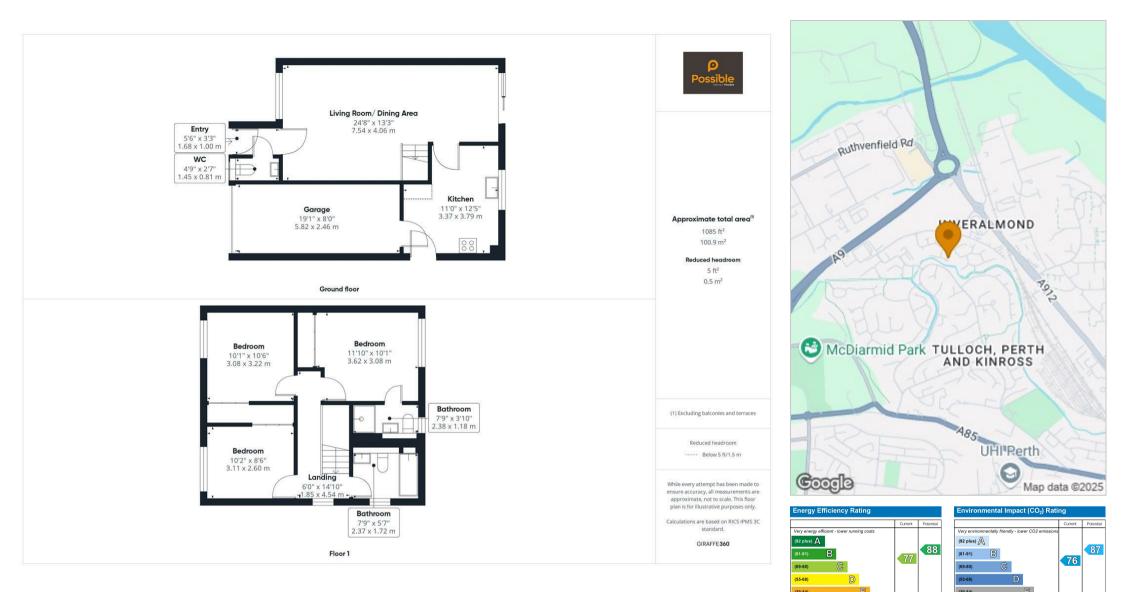

## 9 Edradour Terrace Perth, PH1 3GQ

- 3 bedroom detached villa in quiet cul-de-sac
- Modern fitted kitchen with integrated appliances
- Contemporary family bathroom with freestanding bath
- Garage and private driveway
- Tastefully decorated and move-in ready

- Spacious open-plan lounge and dining room
- Master bedroom with en-suite shower room
- Contemporary family bathroom with freestanding
  Downstairs WC and generous storage throughout
  - Low-maintenance rear garden
  - Excellent location for schools and local amenities

Welcome to 9 Edradour Terrace – a beautifully presented 3-bedroom detached home situated in a quiet, family-friendly street within a sought-after area of Perth. Immaculately maintained throughout, this property offers stylish modern interiors and a thoughtful layout ideal for contemporary living.

Upon entering, you're greeted by a spacious entrance vestibule and WC, flowing into a stunning open-plan living and dining area with dual-aspect windows flooding the space with natural light. The adjoining kitchen is sleek and functional, featuring white units, worktops, and integrated appliances, with access to the side of the home. Upstairs, the home boasts three well-proportioned double bedrooms. The main bedroom benefits from an en-suite shower room, while a modern family bathroom with a freestanding tub completes the upper level. Externally, the property enjoys a low-maintenance rear garden, private driveway, and garage. This stylish and practical home is ready to move into and perfectly suited for growing families, professionals, or downsizers.

## Location

Edradour Terrace lies within the popular Tulloch area of Perth, known for its peaceful setting and strong community feel. Residents benefit from nearby amenities including supermarkets, a primary school, and local parks, all within walking distance. The city centre is just a short drive away, offering a wide array of shops, restaurants, and leisure facilities. Easy access to the A9 and Broxden Roundabout makes this an excellent base for commuting north or south. With regular bus links and scenic walking paths nearby, it's a fantastic spot for families and professionals alike seeking convenience without compromising on a calm suburban lifestyle.