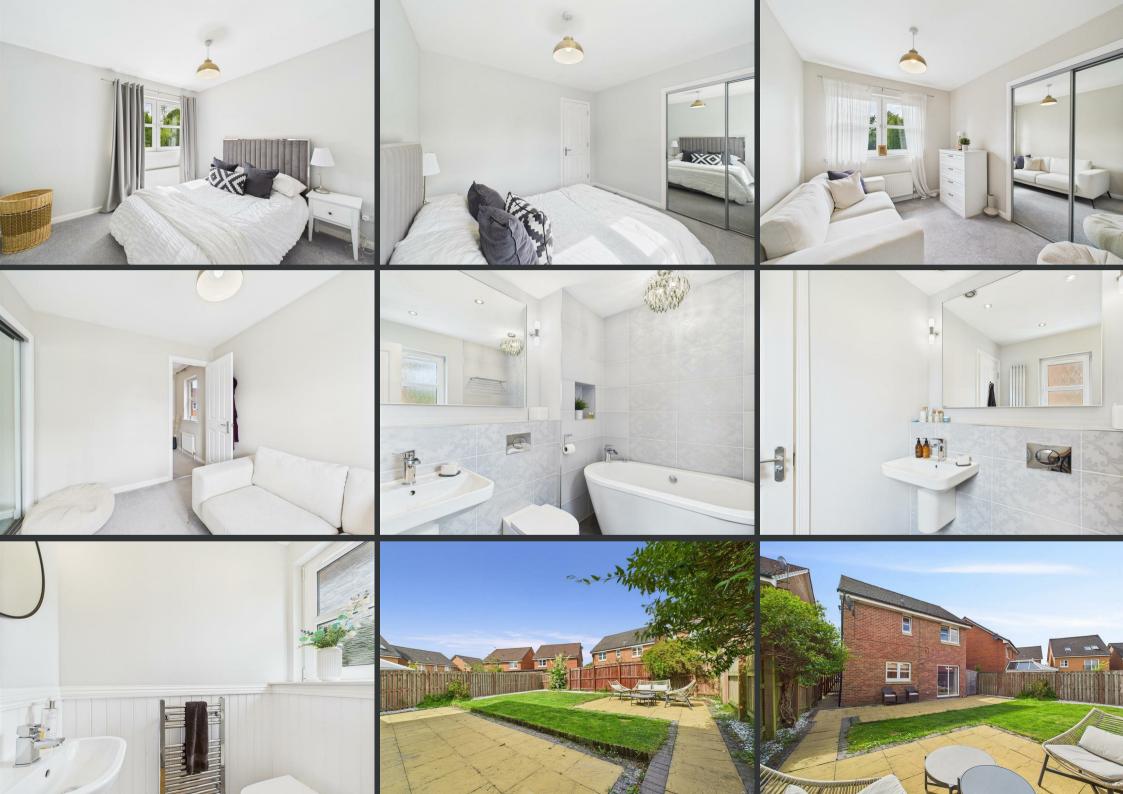

Upon entering, you're greeted by a spacious entrance vestibule and WC, flowing into a stunning open-plan living and dining area with dual-aspect windows flooding the space with natural light. The adjoining kitchen is sleek and functional, featuring white units, worktops, and integrated appliances, with access to the side of the home. Upstairs, the home boasts three well-proportioned double bedrooms. The main bedroom benefits from an en-suite shower room, while a modern family bathroom with a freestanding tub completes the upper level. Externally, the property enjoys a low-maintenance rear garden, private driveway, and garage. This stylish and practical home is ready to move into and perfectly suited for growing families, professionals, or downsizers.