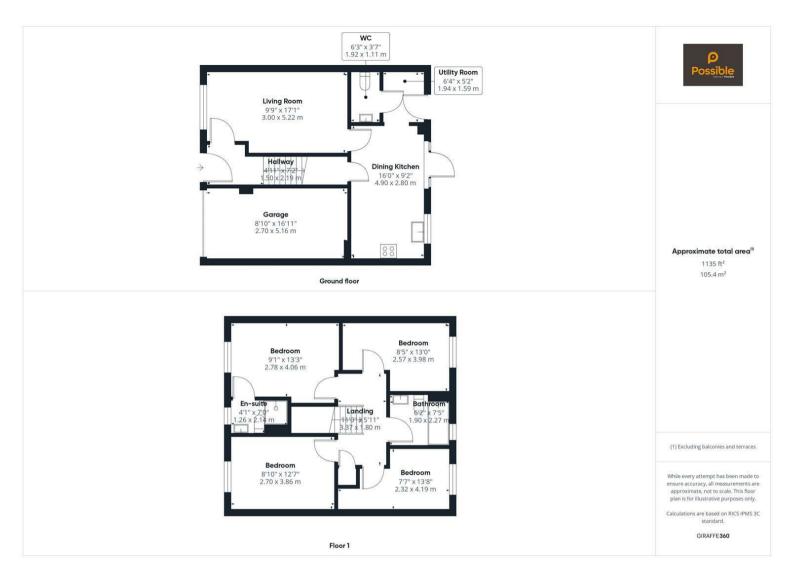

The ground floor boasts a welcoming hallway with storage and a convenient WC. The lounge offers a bright, relaxed space with a sleek contemporary finish and connects through to the stunning dining kitchen. Fitted with modern units and integrated appliances, the kitchen also offers ample room for dining and opens onto the enclosed rear south-facing rear garden—perfect for entertaining. A separate utility room provides added convenience. Upstairs, you'll find four bedrooms, including a generous principal bedroom with built-in wardrobes and an en-suite shower room. The remaining bedrooms are versatile in use, whether as children's rooms, guest accommodation, or a dressing room. A stylish family bathroom with a white suite completes the upper level. Externally, the fully enclosed garden to the rear is incredibly private with no properties behind it and offers a safe space for children and pets, with a well-maintained lawn and patio. The front garden features low-maintenance planting, while the driveway provides parking and access to the garage.