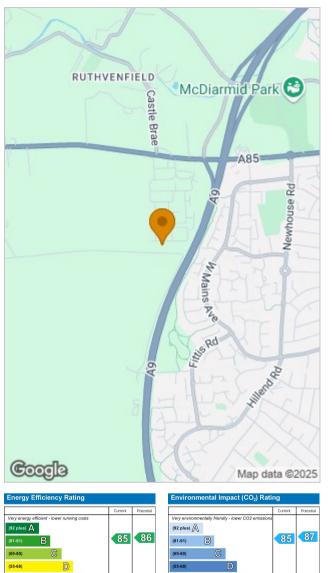

## Location

Located in the modern and family-friendly development of Huntingtower, this property enjoys a peaceful setting just outside the city of Perth. The area is perfect for commuters, with the A9 easily accessible and Perth city centre only a short drive away, offering a wide range of shops, schools, and leisure facilities. Huntingtower Castle and scenic countryside walks are nearby, blending urban convenience with semi-rural charm. The local community is welcoming and ideal for families, with parks and green spaces close by. Whether you're seeking tranquility or connectivity, Huntingtower offers the best of both worlds.