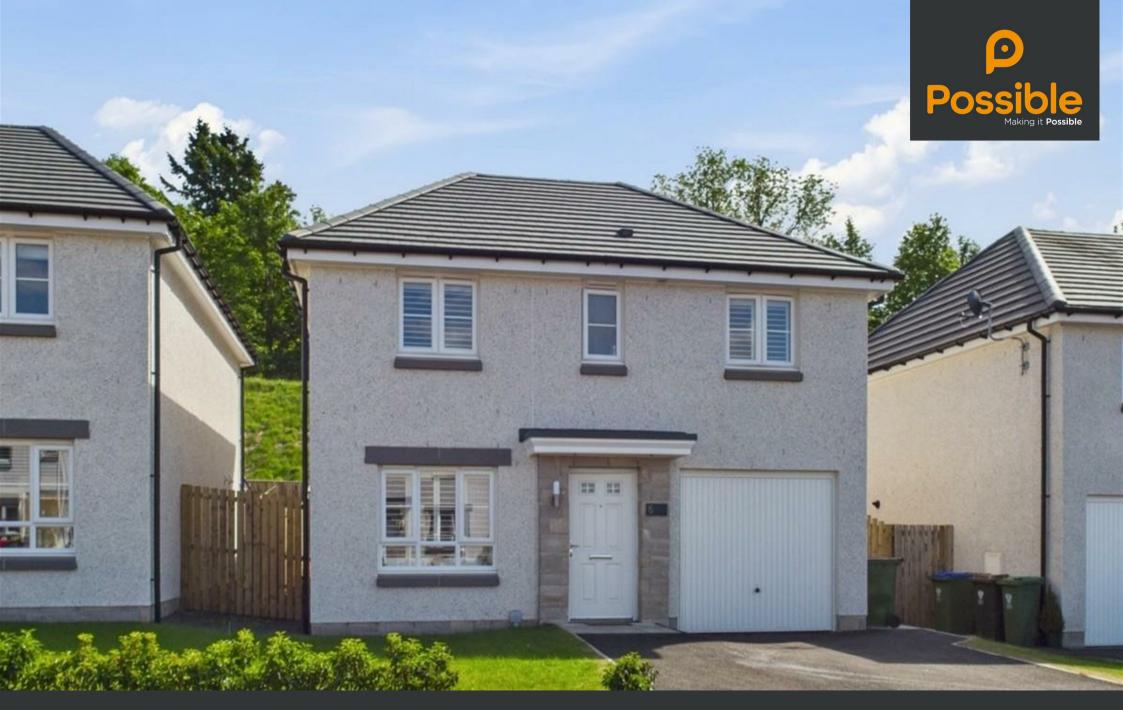

- Stylish and modern throughout
- Bright lounge with contemporary décor
- Sleek family bathroom & downstairs WC
- South-facing rear garden
- Excellent storage space

Positioned within a modern development in the sought-after area of Huntingtower, this immaculate four-bedroom detached home offers stylish and versatile family living. Built by Barratt Homes, the property is presented in excellent condition, has had a number of upgrades from the standard finish and sits on a generous plot with driveway parking and a garage.

The ground floor boasts a welcoming hallway with storage and a convenient WC. The lounge offers a bright, relaxed space with a sleek contemporary finish and connects through to the stunning dining kitchen. Fitted with modern units and integrated appliances, the kitchen also offers ample room for dining and opens onto the enclosed rear south-facing rear garden—perfect for entertaining. A separate utility room provides added convenience. Upstairs, you'll find four bedrooms, including a generous principal bedroom with built-in wardrobes and an en-suite shower room. The remaining bedrooms are versatile in use, whether as children's rooms, guest accommodation, or a dressing room. A stylish family bathroom with a white suite completes the upper level. Externally, the fully enclosed garden to the rear is incredibly private with no properties behind it and offers a safe space for children and pets, with a well-maintained lawn and patio. The front garden features low-maintenance planting, while the driveway provides parking and access to the garage.