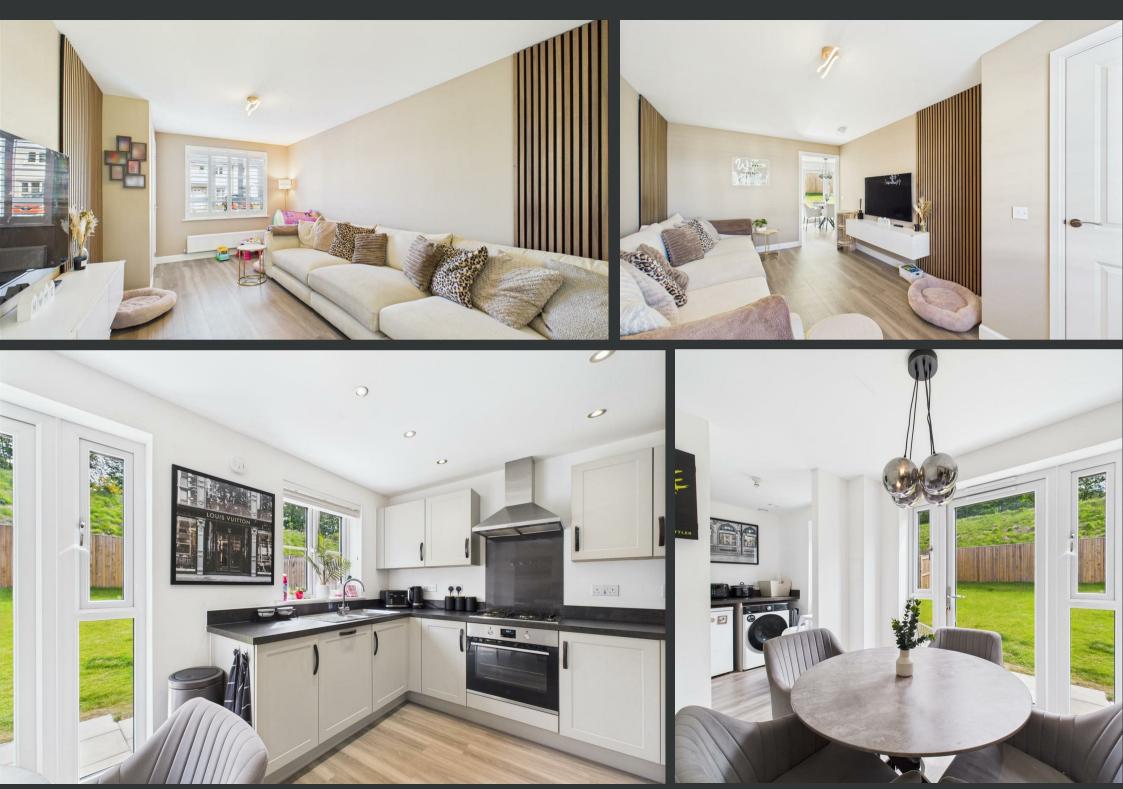

The ground floor boasts a welcoming hallway with storage and a convenient WC. The lounge offers a bright, relaxed space with a sleek contemporary finish and connects through to the stunning dining kitchen. Fitted with modern units and integrated appliances, the kitchen also offers ample room for dining and opens onto the enclosed rear south-facing rear garden—perfect for entertaining. A separate utility room provides added convenience. Upstairs, you'll find four bedrooms, including a generous principal bedroom with built-in wardrobes and an en-suite shower room. The remaining bedrooms are versatile in use, whether as children's rooms, guest accommodation, or a dressing room. A stylish family bathroom with a white suite completes the upper level. Externally, the fully enclosed garden to the rear is incredibly private with no properties behind it and offers a safe space for children and pets, with a well-maintained lawn and patio. The front garden features low-maintenance planting, while the driveway provides parking and access to the garage.