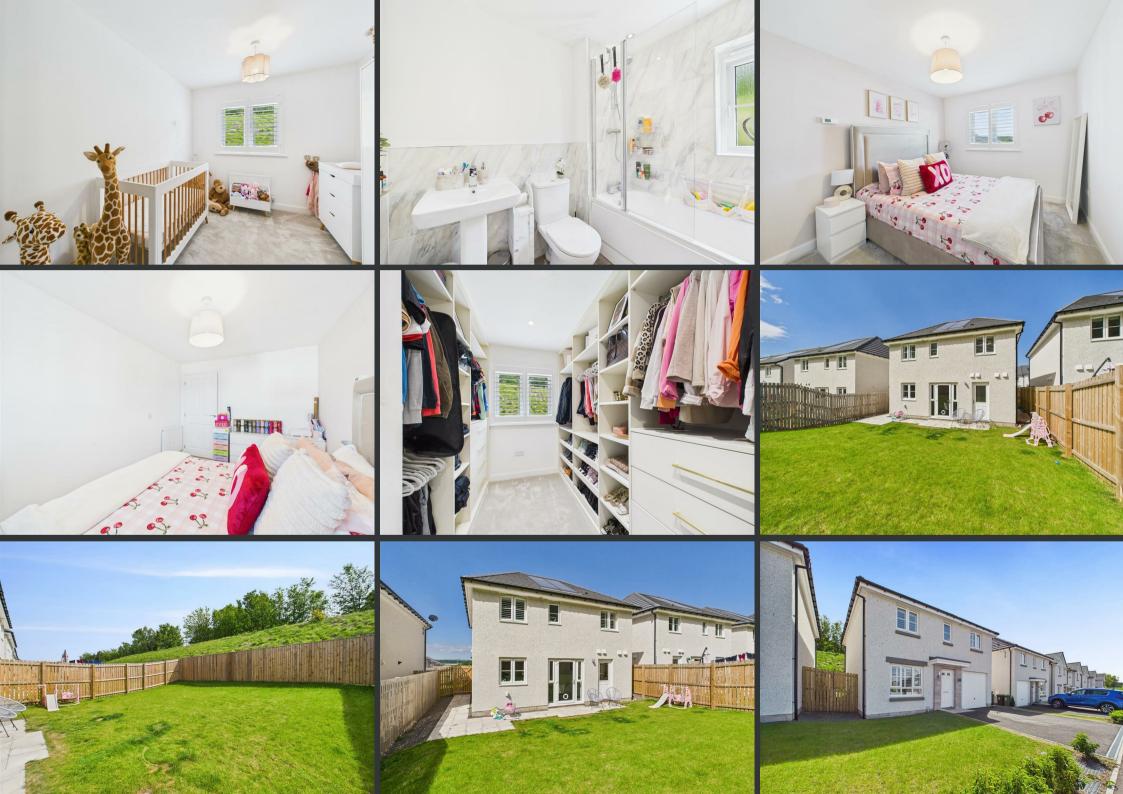

- Stylish and modern throughout
- Bright lounge with contemporary décor
- Sleek family bathroom & downstairs WC
- South-facing rear garden
- Excellent storage space

Positioned within a modern development in the sought-after area of Huntingtower, this immaculate four-bedroom detached home offers stylish and versatile family living. Built by Barratt Homes, the property is presented in excellent condition, has had a number of upgrades from the standard finish and sits on a generous plot with driveway parking and a garage.

The ground floor boasts a welcoming hallway with storage and a convenient WC. The lounge offers a bright, relaxed space with a sleek contemporary finish and connects through to the stunning dining kitchen. Fitted with modern units and integrated appliances, the kitchen also offers ample room for dining and opens onto the enclosed rear south-facing rear garden—perfect for entertaining. A separate utility room provides added convenience. Upstairs, you'll find four bedrooms, including a generous principal bedroom with built-in wardrobes and an en-suite shower room. The remaining bedrooms are versatile in use, whether as children's rooms, guest accommodation, or a dressing room. A stylish family bathroom with a white suite completes the upper level. Externally, the fully enclosed garden to the rear is incredibly private with no properties behind it and offers a safe space for children and pets, with a well-maintained lawn and patio. The front garden features low-maintenance planting, while the driveway provides parking and access to the garage.