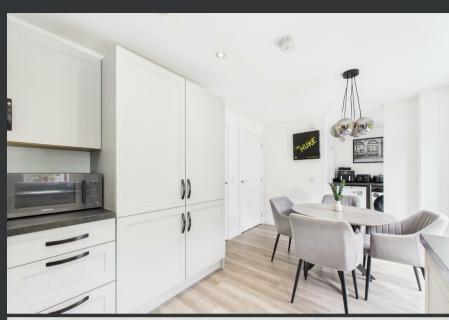

The ground floor boasts a welcoming hallway with storage and a convenient WC. The lounge offers a bright, relaxed space with a sleek contemporary finish and connects through to the stunning dining kitchen. Fitted with modern units and integrated appliances, the kitchen also offers ample room for dining and opens onto the enclosed rear south-facing rear garden—perfect for entertaining. A separate utility room provides added convenience. Upstairs, you'll find four bedrooms, including a generous principal bedroom with built-in wardrobes and an en-suite shower room. The remaining bedrooms are versatile in use, whether as children's rooms, guest accommodation, or a dressing room. A stylish family bathroom with a white suite completes the upper level. Externally, the fully enclosed garden to the rear is incredibly private with no properties behind it and offers a safe space for children and pets, with a well-maintained lawn and patio. The front garden features low-maintenance planting, while the driveway provides parking and access to the garage.