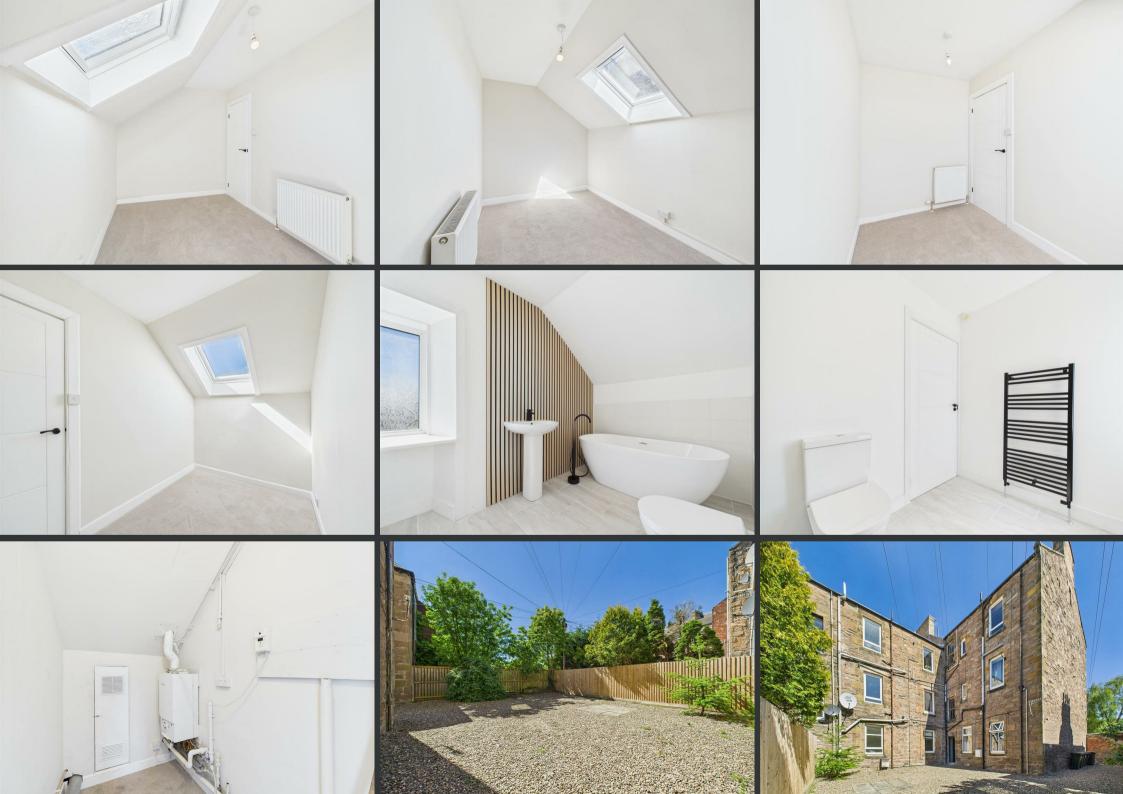

The property provides four bedrooms across the upper and lower levels, with each room finished in fresh, neutral tones. The modern bathrooms are both stylish and practical—one with a luxury walk-in shower, the other with a bath and rainfall shower combo. Additional benefits include a separate utility room and excellent storage throughout. Outside, there is a secure communal garden to the rear, ideal for pets, children, or relaxing outdoors. This property ticks every box generous square footage, high-spec finish, central location, and classic charm all rolled into one.