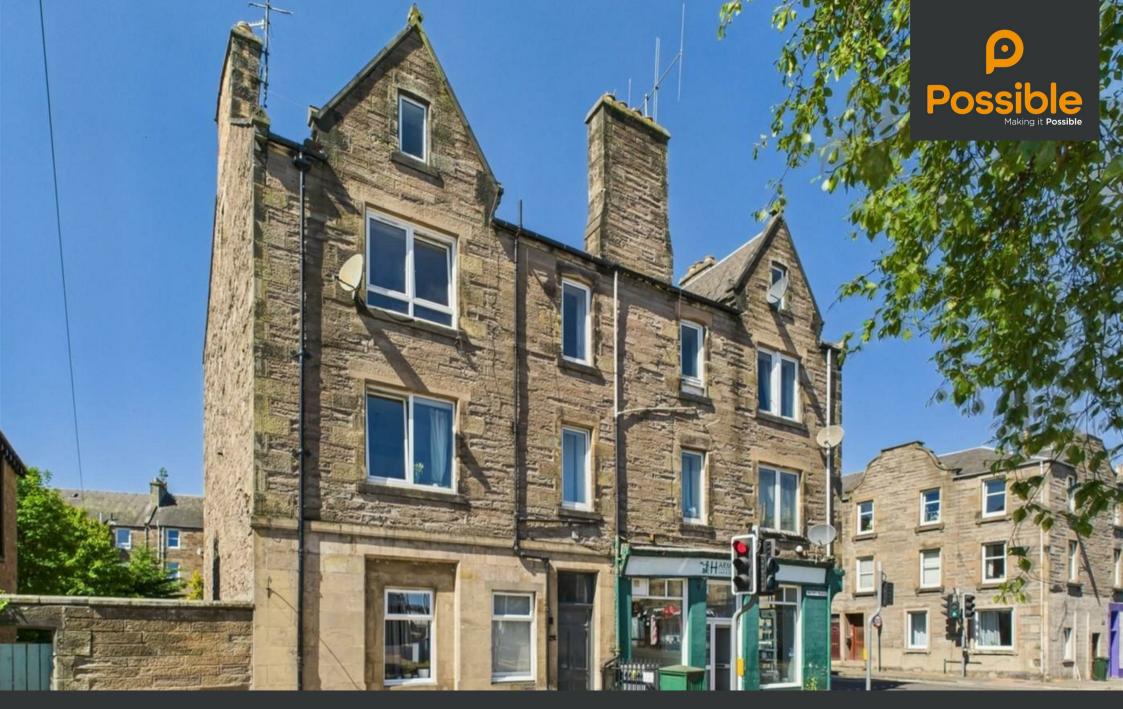

63D Priory Place, Perth, PH2 OEA Offers over £169,950

## 63D Priory Place Perth, PH2 OEA

- Beautiful four-bedroom maisonette
- Spacious lounge with large window
- Utility room for added convenience
- Move-in-ready with fresh décor
- Communal rear garden area

- Stylish contemporary kitchen with central island
- Modern bathrooms on both levels
- High ceilings and traditional windows
- Approx. 1009 sq ft of space
- Gas central heating & doubel glazing

Presented in truly outstanding condition, 63D Priory Place is a beautifully refurbished fourbedroom maisonette offering stylish and spacious accommodation spread over two levels. This charming stone-built property blends period character with modern living, making it a fantastic home for families, professionals, or anyone looking for a turnkey move-in-ready residence.