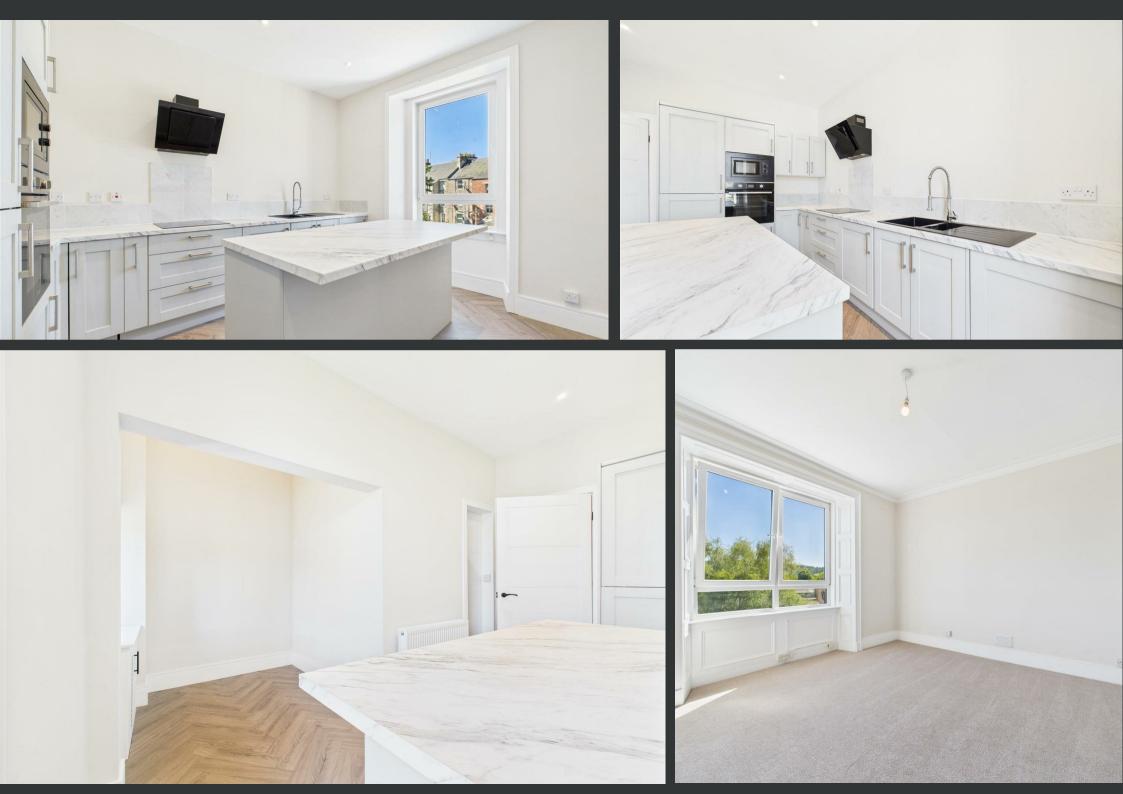

- Stylish contemporary kitchen with central island
- Modern bathrooms on both levels
- High ceilings and traditional windows
- Approx. 1009 sq ft of space
- Gas central heating & doubel glazing

Presented in truly outstanding condition, 63D Priory Place is a beautifully refurbished fourbedroom maisonette offering stylish and spacious accommodation spread over two levels. This charming stone-built property blends period character with modern living, making it a fantastic home for families, professionals, or anyone looking for a turnkey move-in-ready residence.

Upon entering, you're greeted by a welcoming hallway which leads to a generous lounge boasting elegant proportions and a large window. The showstopping kitchen/diner features sleek, contemporary units, a central island, integrated appliances, and plenty of worktop space, creating a perfect hub for entertaining or day-to-day life.