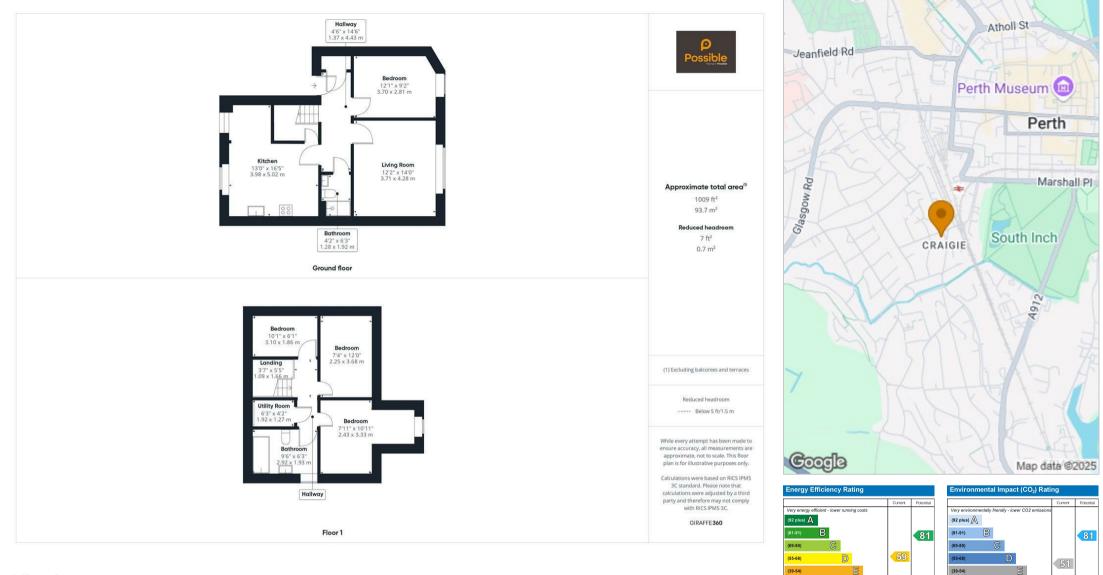

- Stylish contemporary kitchen with central island
- Modern bathrooms on both levels
- High ceilings and traditional windows
- Approx. 1009 sq ft of space
- Gas central heating & doubel glazing

Presented in truly outstanding condition, 63D Priory Place is a beautifully refurbished fourbedroom maisonette offering stylish and spacious accommodation spread over two levels. This charming stone-built property blends period character with modern living, making it a fantastic home for families, professionals, or anyone looking for a turnkey move-in-ready residence.

Upon entering, you're greeted by a welcoming hallway which leads to a generous lounge boasting elegant proportions and a large window. The showstopping kitchen/diner features sleek, contemporary units, a central island, integrated appliances, and plenty of worktop space, creating a perfect hub for entertaining or day-to-day life.

The property provides four bedrooms across the upper and lower levels, with each room finished in fresh, neutral tones. The modern bathrooms are both stylish and practical—one with a luxury walk-in shower, the other with a bath and rainfall shower combo. Additional benefits include a separate utility room and excellent storage throughout. Outside, there is a secure communal garden to the rear, ideal for pets, children, or relaxing outdoors. This property ticks every box generous square footage, high-spec finish, central location, and classic charm all rolled into one.