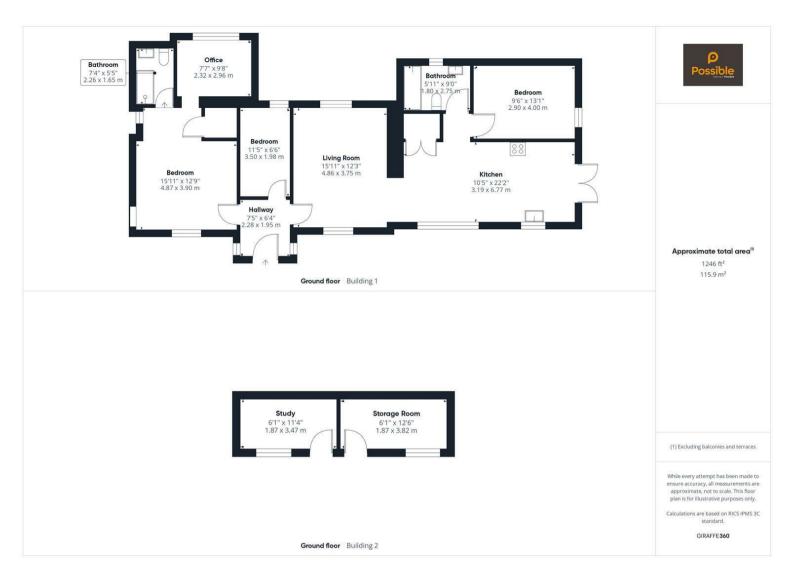

## Robin Cottage Main Street Glenfarg, PH2 9NY

- Beautifully upgraded and extended
- Bright open-plan living and dining areas
- Lovely hillside views
- Home office space/ dressing room
- Private, landscaped rear garden with patio

- Three bedrooms with one en-suite
- Stylish kitchen with skylight and French doors
- Modern family bathroom
- Detached garden studio with two rooms
- Ample off-street parking

Welcome to Robin Cottage — a superbly refurbished, extended and beautifully presented detached home situated in the charming village of Glenfarg. Blending stylish contemporary finishes with practical everyday living, this highly impressive property offers flexible accommodation with a high-spec finish throughout.

The spacious living area flows seamlessly into a bright open-plan kitchen and dining space, featuring sleek shaker-style units, quartz worktops, integrated appliances, and striking sky-lights that flood the room with natural light. French doors open directly onto a sun-soaked patio and landscaped garden, creating an ideal setting for entertaining or relaxing. There are three bedrooms, including a generous main bedroom complete with a modern en-suite and office space/dressing area. The second bedroom is also well-sized, while the third makes an ideal child's room or nursery. The family bathroom is finished to a high standard with contemporary fittings. Outdoors, the enclosed garden offers a wonderful combination of lawn and patio space, with raised planters adding a touch of charm. To the side, the home boasts ample off-street parking, while a detached garden room/studio provides two versatile rooms ideal for storage, hobbies or creative space. The roof has also been newly reslated. Robin Cottage is a fantastic opportunity for buyers seeking a turnkey home in a peaceful village setting, with excellent links to Perth, Edinburgh and beyond.