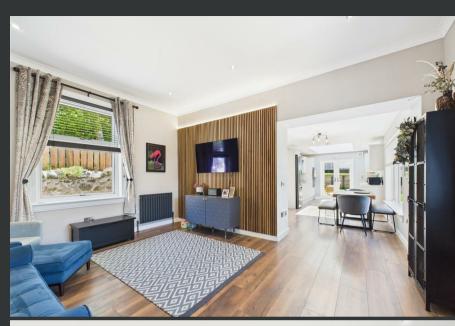

The spacious living area flows seamlessly into a bright open-plan kitchen and dining space, featuring sleek shaker-style units, quartz worktops, integrated appliances, and striking sky-lights that flood the room with natural light. French doors open directly onto a sun-soaked patio and landscaped garden, creating an ideal setting for entertaining or relaxing. There are three bedrooms, including a generous main bedroom complete with a modern en-suite and office space/dressing area. The second bedroom is also well-sized, while the third makes an ideal child's room or nursery. The family bathroom is finished to a high standard with contemporary fittings. Outdoors, the enclosed garden offers a wonderful combination of lawn and patio space, with raised planters adding a touch of charm. To the side, the home boasts ample off-street parking, while a detached garden room/studio provides two versatile rooms ideal for storage, hobbies or creative space. The roof has also been newly reslated. Robin Cottage is a fantastic opportunity for buyers seeking a turnkey home in a peaceful village setting, with excellent links to Perth, Edinburgh and beyond.