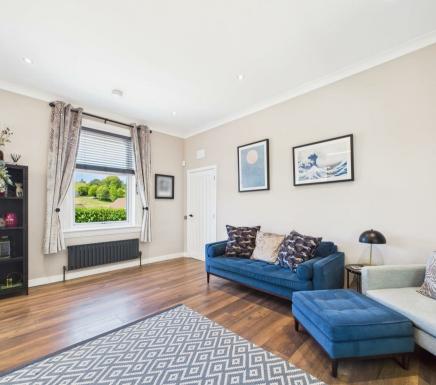

The spacious living area flows seamlessly into a bright open-plan kitchen and dining space, featuring sleek shaker-style units, quartz worktops, integrated appliances, and striking sky-lights that flood the room with natural light. French doors open directly onto a sun-soaked patio and landscaped garden, creating an ideal setting for entertaining or relaxing. There are three bedrooms, including a generous main bedroom complete with a modern en-suite and office space/dressing area. The second bedroom is also well-sized, while the third makes an ideal child's room or nursery. The family bathroom is finished to a high standard with contemporary fittings. Outdoors, the enclosed garden offers a wonderful combination of lawn and patio space, with raised planters adding a touch of charm. To the side, the home boasts ample off-street parking, while a detached garden room/studio provides two versatile rooms ideal for storage, hobbies or creative space. The roof has also been newly reslated. Robin Cottage is a fantastic opportunity for buyers seeking a turnkey home in a peaceful village setting, with excellent links to Perth, Edinburgh and beyond.