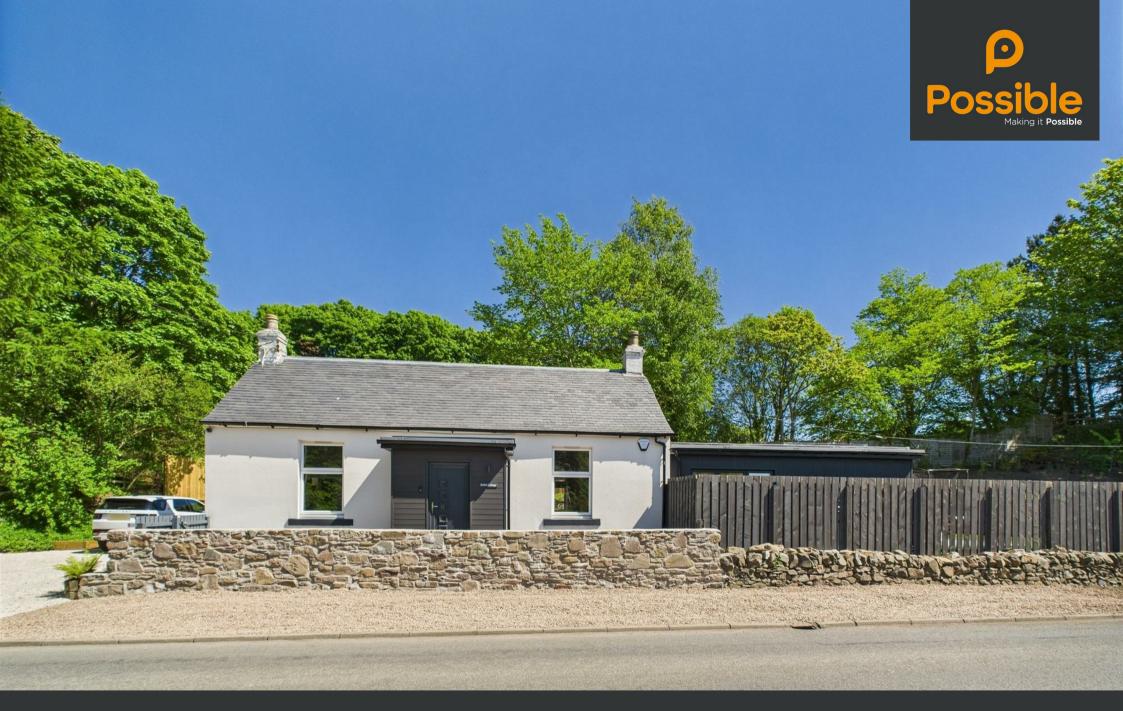

Robin Cottage Main Street, Glenfarg, PH2 9NY Offers over £297,000

## Robin Cottage Main Street Glenfarg, PH2 9NY

- Beautifully upgraded and extended
- Bright open-plan living and dining areas
- Lovely hillside views
- Home office space/ dressing room
- Private, landscaped rear garden with patio

- Three bedrooms with one en-suite
- Stylish kitchen with skylight and French doors
- Modern family bathroom
- Detached garden studio with two rooms
- Ample off-street parking

Welcome to Robin Cottage — a superbly refurbished, extended and beautifully presented detached home situated in the charming village of Glenfarg. Blending stylish contemporary finishes with practical everyday living, this highly impressive property offers flexible accommodation with a high-spec finish throughout.

The spacious living area flows seamlessly into a bright open-plan kitchen and dining space, featuring sleek shaker-style units, quartz worktops, integrated appliances, and striking sky-lights that flood the room with natural light. French doors open directly onto a sun-soaked patio and landscaped garden, creating an ideal setting for entertaining or relaxing. There are three bedrooms, including a generous main bedroom complete with a modern en-suite and office space/dressing area. The second bedroom is also well-sized, while the third makes an ideal child's room or nursery. The family bathroom is finished to a high standard with contemporary fittings. Outdoors, the enclosed garden offers a wonderful combination of lawn and patio space, with raised planters adding a touch of charm. To the side, the home boasts ample off-street parking, while a detached garden room/studio provides two versatile rooms ideal for storage, hobbies or creative space. The roof has also been newly reslated. Robin Cottage is a fantastic opportunity for buyers seeking a turnkey home in a peaceful village setting, with excellent links to Perth, Edinburgh and beyond.