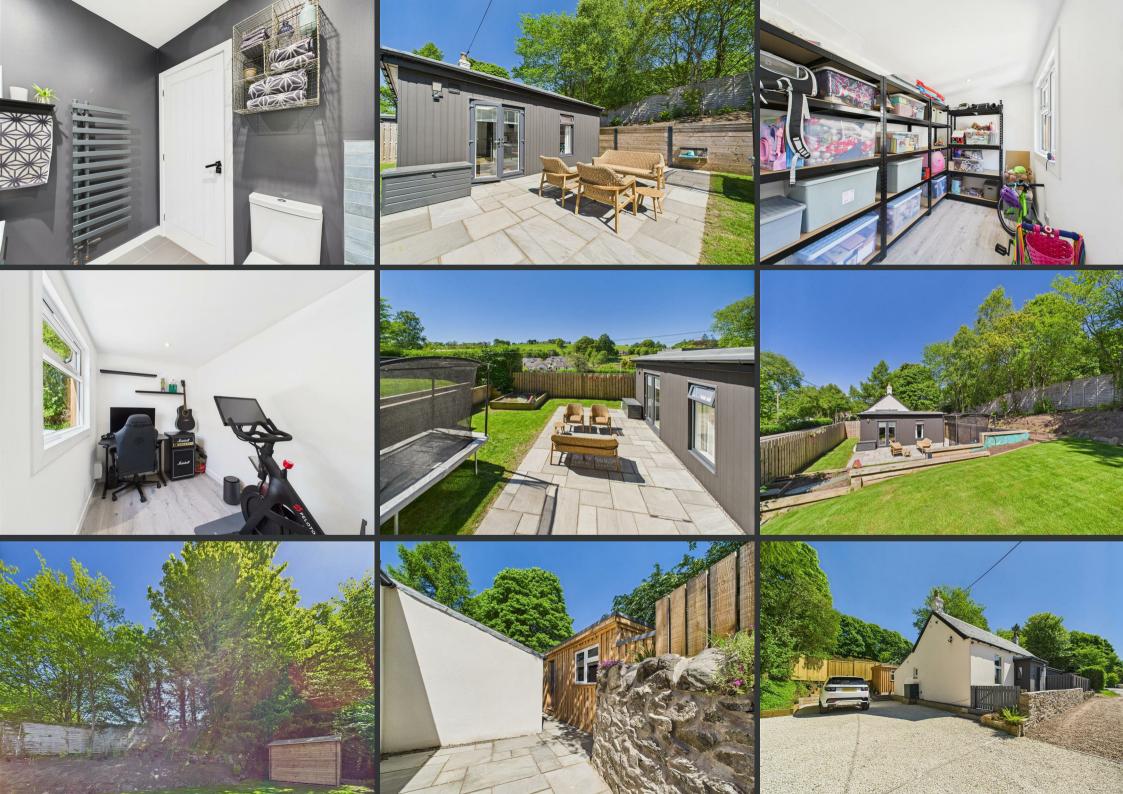

- Three bedrooms with one en-suite
- Stylish kitchen with skylight and French doors
- Modern family bathroom
- Detached garden studio with two rooms
- Ample off-street parking

Welcome to Robin Cottage — a superbly refurbished, extended and beautifully presented detached home situated in the charming village of Glenfarg. Blending stylish contemporary finishes with practical everyday living, this highly impressive property offers flexible accommodation with a high-spec finish throughout.

The spacious living area flows seamlessly into a bright open-plan kitchen and dining space, featuring sleek shaker-style units, quartz worktops, integrated appliances, and striking sky-lights that flood the room with natural light. French doors open directly onto a sun-soaked patio and landscaped garden, creating an ideal setting for entertaining or relaxing. There are three bedrooms, including a generous main bedroom complete with a modern en-suite and office space/dressing area. The second bedroom is also well-sized, while the third makes an ideal child's room or nursery. The family bathroom is finished to a high standard with contemporary fittings. Outdoors, the enclosed garden offers a wonderful combination of lawn and patio space, with raised planters adding a touch of charm. To the side, the home boasts ample off-street parking, while a detached garden room/studio provides two versatile rooms ideal for storage, hobbies or creative space. The roof has also been newly reslated. Robin Cottage is a fantastic opportunity for buyers seeking a turnkey home in a peaceful village setting, with excellent links to Perth, Edinburgh and beyond.