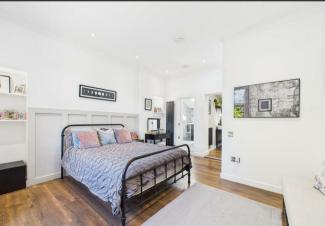

The spacious living area flows seamlessly into a bright open-plan kitchen and dining space, featuring sleek shaker-style units, quartz worktops, integrated appliances, and striking sky-lights that flood the room with natural light. French doors open directly onto a sun-soaked patio and landscaped garden, creating an ideal setting for entertaining or relaxing. There are three bedrooms, including a generous main bedroom complete with a modern en-suite and office space/dressing area. The second bedroom is also well-sized, while the third makes an ideal child's room or nursery. The family bathroom is finished to a high standard with contemporary fittings. Outdoors, the enclosed garden offers a wonderful combination of lawn and patio space, with raised planters adding a touch of charm. To the side, the home boasts ample off-street parking, while a detached garden room/studio provides two versatile rooms ideal for storage, hobbies or creative space. The roof has also been newly reslated. Robin Cottage is a fantastic opportunity for buyers seeking a turnkey home in a peaceful village setting, with excellent links to Perth, Edinburgh and beyond.