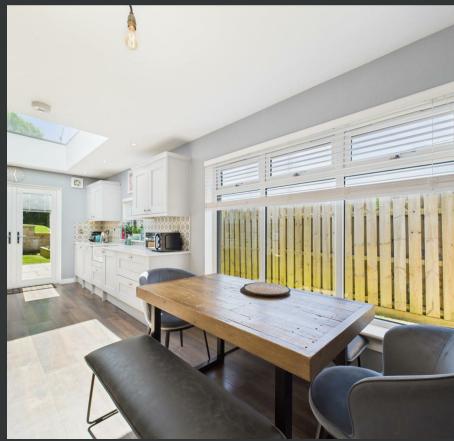

The spacious living area flows seamlessly into a bright open-plan kitchen and dining space, featuring sleek shaker-style units, quartz worktops, integrated appliances, and striking sky-lights that flood the room with natural light. French doors open directly onto a sun-soaked patio and landscaped garden, creating an ideal setting for entertaining or relaxing. There are three bedrooms, including a generous main bedroom complete with a modern en-suite and office space/dressing area. The second bedroom is also well-sized, while the third makes an ideal child's room or nursery. The family bathroom is finished to a high standard with contemporary fittings. Outdoors, the enclosed garden offers a wonderful combination of lawn and patio space, with raised planters adding a touch of charm. To the side, the home boasts ample off-street parking, while a detached garden room/studio provides two versatile rooms ideal for storage, hobbies or creative space. The roof has also been newly reslated. Robin Cottage is a fantastic opportunity for buyers seeking a turnkey home in a peaceful village setting, with excellent links to Perth, Edinburgh and beyond.