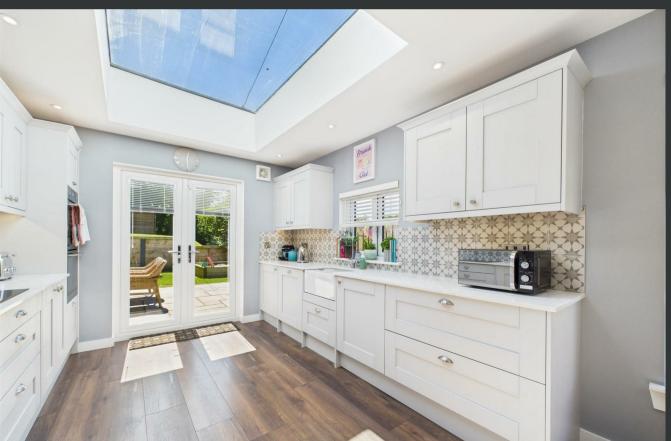

The spacious living area flows seamlessly into a bright open-plan kitchen and dining space, featuring sleek shaker-style units, quartz worktops, integrated appliances, and striking sky-lights that flood the room with natural light. French doors open directly onto a sun-soaked patio and landscaped garden, creating an ideal setting for entertaining or relaxing. There are three bedrooms, including a generous main bedroom complete with a modern en-suite and office space/dressing area. The second bedroom is also well-sized, while the third makes an ideal child's room or nursery. The family bathroom is finished to a high standard with contemporary fittings. Outdoors, the enclosed garden offers a wonderful combination of lawn and patio space, with raised planters adding a touch of charm. To the side, the home boasts ample off-street parking, while a detached garden room/studio provides two versatile rooms ideal for storage, hobbies or creative space. The roof has also been newly reslated. Robin Cottage is a fantastic opportunity for buyers seeking a turnkey home in a peaceful village setting, with excellent links to Perth, Edinburgh and beyond.