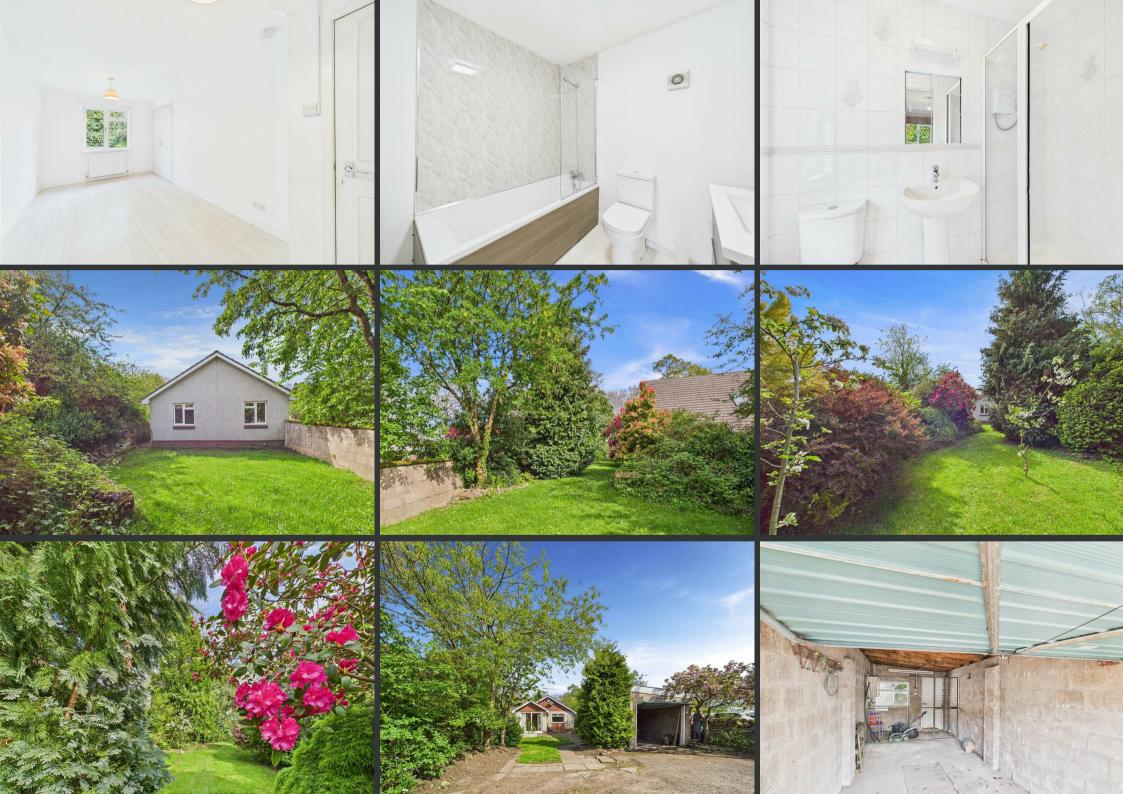

- Fitted kitchen with dining area
- Peaceful hamlet location
- Detached garage and patio

Welcome to Jaydees, a delightful, detached bungalow nestled within the peaceful hamlet of West Huntingtower on the outskirts of Perth. This spacious and well-maintained home offers flexible accommodation across one level, making it ideal for a range of buyers, from families to those seeking single-level living.

The property features a generous lounge bathed in natural light, a fitted kitchen with shaker-style units and a separate dining area that opens out onto a patio. There are three spacious double bedrooms, a smaller fourth bedroom or office, and two bathrooms, one of which is en-suite. Externally, the gardens wrap around the home and boast mature trees, colourful borders, and hidden pathways—perfect for pottering or enjoying nature. A private patio area offers an ideal spot for all fresco dining, while the detached garage provides excellent storage or workshop potential. Jaydees offers a rare opportunity to enjoy rural tranquillity while remaining within easy reach of Perth city centre and major commuter routes. It's a perfect blend of country charm and modern convenience.