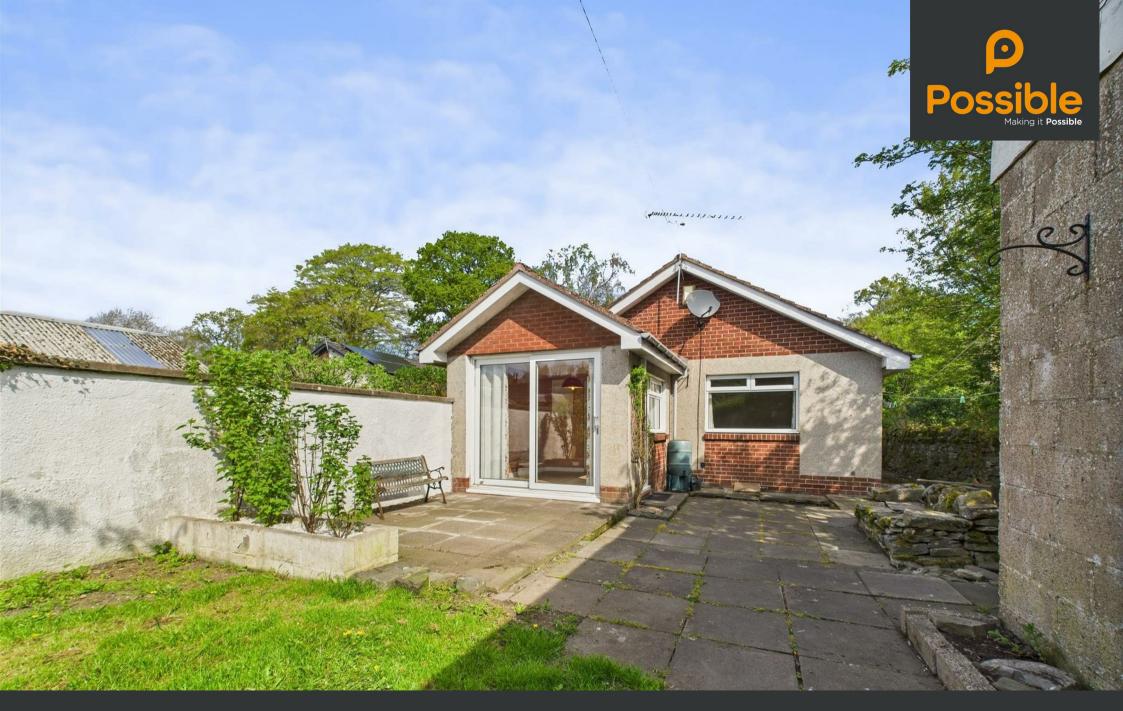

- Fitted kitchen with dining area
- Peaceful hamlet location
- Detached garage and patio

Welcome to Jaydees, a delightful, detached bungalow nestled within the peaceful hamlet of West Huntingtower on the outskirts of Perth. This spacious and well-maintained home offers flexible accommodation across one level, making it ideal for a range of buyers, from families to those seeking single-level living.

The property features a generous lounge bathed in natural light, a fitted kitchen with shaker-style units and a separate dining area that opens out onto a patio. There are three spacious double bedrooms, a smaller fourth bedroom or office, and two bathrooms, one of which is en-suite. Externally, the gardens wrap around the home and boast mature trees, colourful borders, and hidden pathways—perfect for pottering or enjoying nature. A private patio area offers an ideal spot for all fresco dining, while the detached garage provides excellent storage or workshop potential. Jaydees offers a rare opportunity to enjoy rural tranquillity while remaining within easy reach of Perth city centre and major commuter routes. It's a perfect blend of country charm and modern convenience.