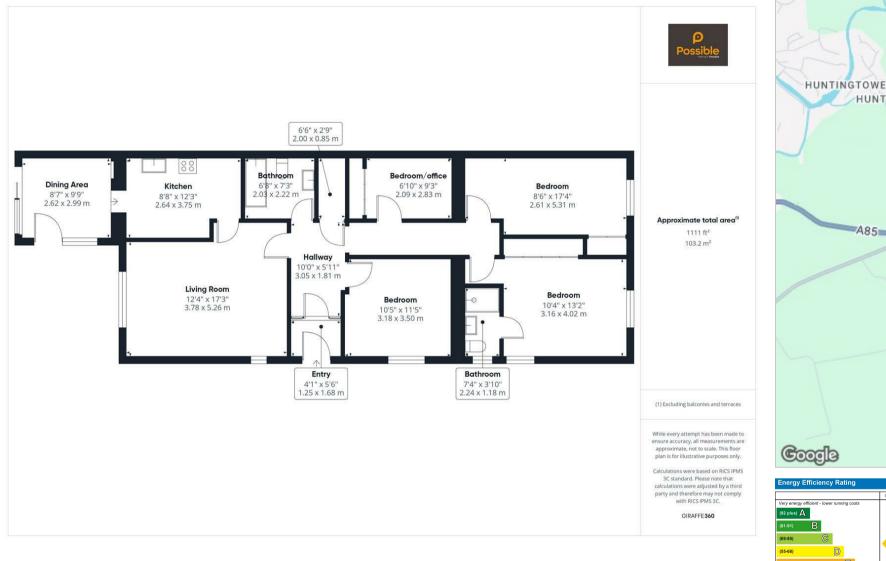

The property features a generous lounge bathed in natural light, a fitted kitchen with shaker-style units and a separate dining area that opens out onto a patio. There are three spacious double bedrooms, a smaller fourth bedroom or office, and two bathrooms, one of which is en-suite. Externally, the gardens wrap around the home and boast mature trees, colourful borders, and hidden pathways—perfect for pottering or enjoying nature. A private patio area offers an ideal spot for all fresco dining, while the detached garage provides excellent storage or workshop potential. Jaydees offers a rare opportunity to enjoy rural tranquillity while remaining within easy reach of Perth city centre and major commuter routes. It's a perfect blend of country charm and modern convenience.