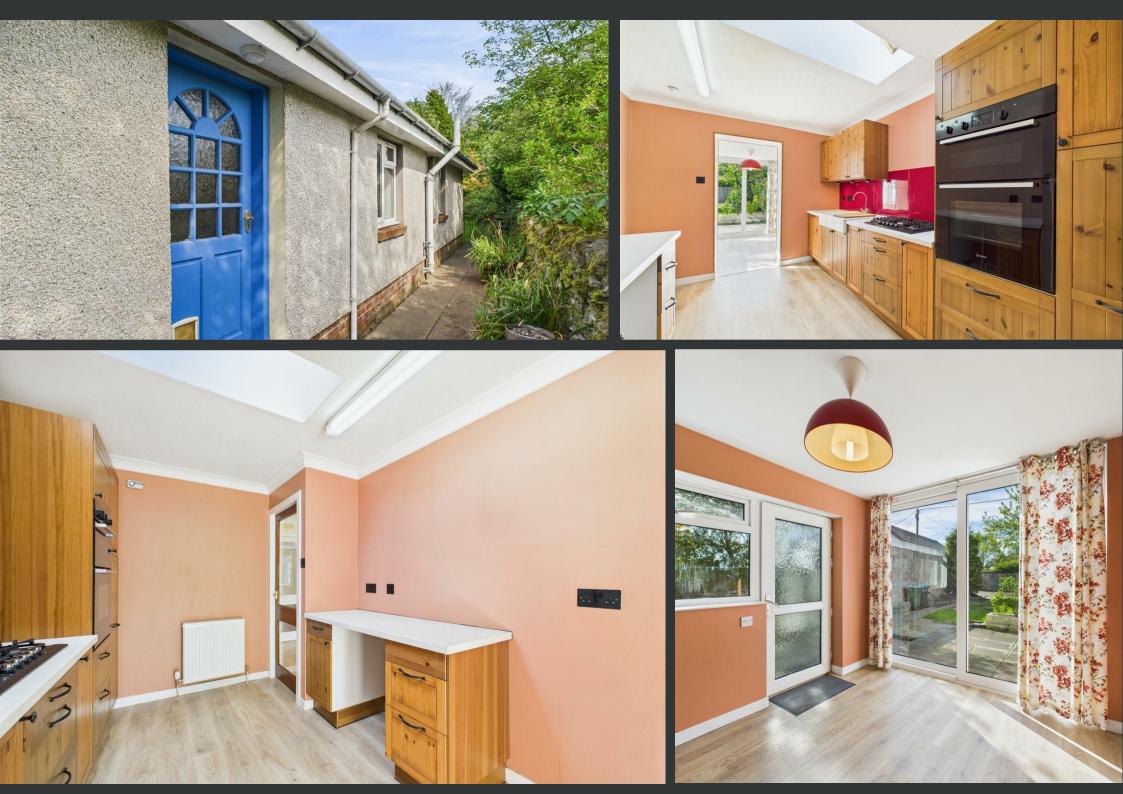

The property features a generous lounge bathed in natural light, a fitted kitchen with shaker-style units and a separate dining area that opens out onto a patio. There are three spacious double bedrooms, a smaller fourth bedroom or office, and two bathrooms, one of which is en-suite. Externally, the gardens wrap around the home and boast mature trees, colourful borders, and hidden pathways—perfect for pottering or enjoying nature. A private patio area offers an ideal spot for all fresco dining, while the detached garage provides excellent storage or workshop potential. Jaydees offers a rare opportunity to enjoy rural tranquillity while remaining within easy reach of Perth city centre and major commuter routes. It's a perfect blend of country charm and modern convenience.