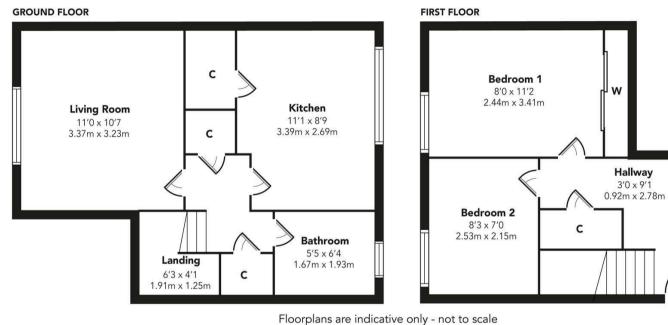

Perfectly placed in the very heart of Perth city centre, this charming two-bedroom maisonette offers a fantastic opportunity for first-time buyers, downsizers or savvy investors. Spanning two levels, the flat is bright and well-proportioned, boasting 553 sq. ft. of internal space. The upper floor hosts a spacious living room, a fitted kitchen and bathroom with shower over bath. Downstairs, there are two good-sized bedrooms.