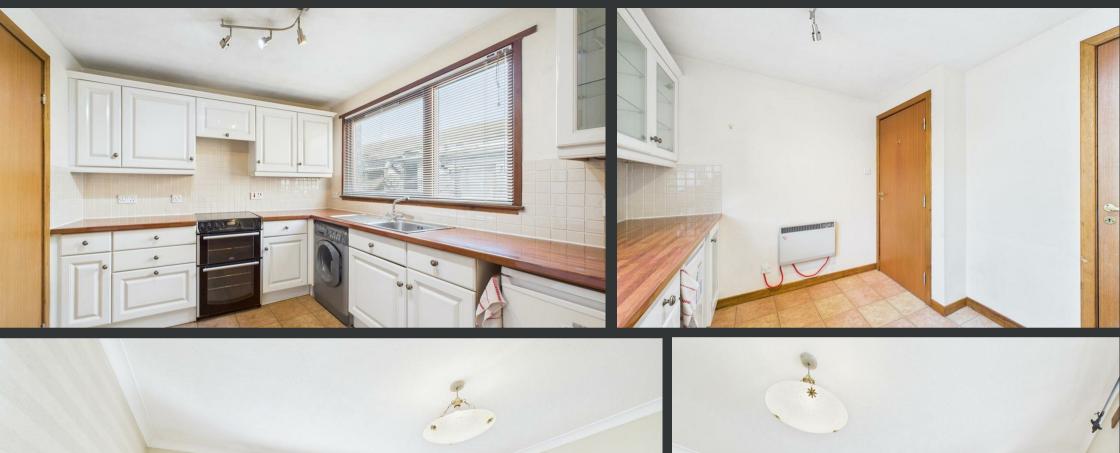

## Flat 4 5 County Place Perth, PH2 8EE

- Two-bedroom maisonette
- Fitted kitchen with good storage
- Double glazing
- Great natural light
- Excellent first-time buy or rental investment
- Bright living room
- Bathroom with over-bath shower
- Electric heating
- City centre location
- Close to travel links

Perfectly placed in the very heart of Perth city centre, this charming two-bedroom maisonette offers a fantastic opportunity for first-time buyers, downsizers or savvy investors. Spanning two levels, the flat is bright and well-proportioned, boasting 553 sq. ft. of internal space. The upper floor hosts a spacious living room, a fitted kitchen and bathroom with shower over bath. Downstairs, there are two good-sized bedrooms.

Neutral décor and laminate flooring provide a blank canvas for personalisation, while double glazing and electric heating ensure comfort throughout the year. Step outside and everything is on your doorstep—shops, restaurants, transport links and green spaces are all within easy reach. Ideal for anyone looking to enjoy the vibrancy of city living without compromising on practicality.