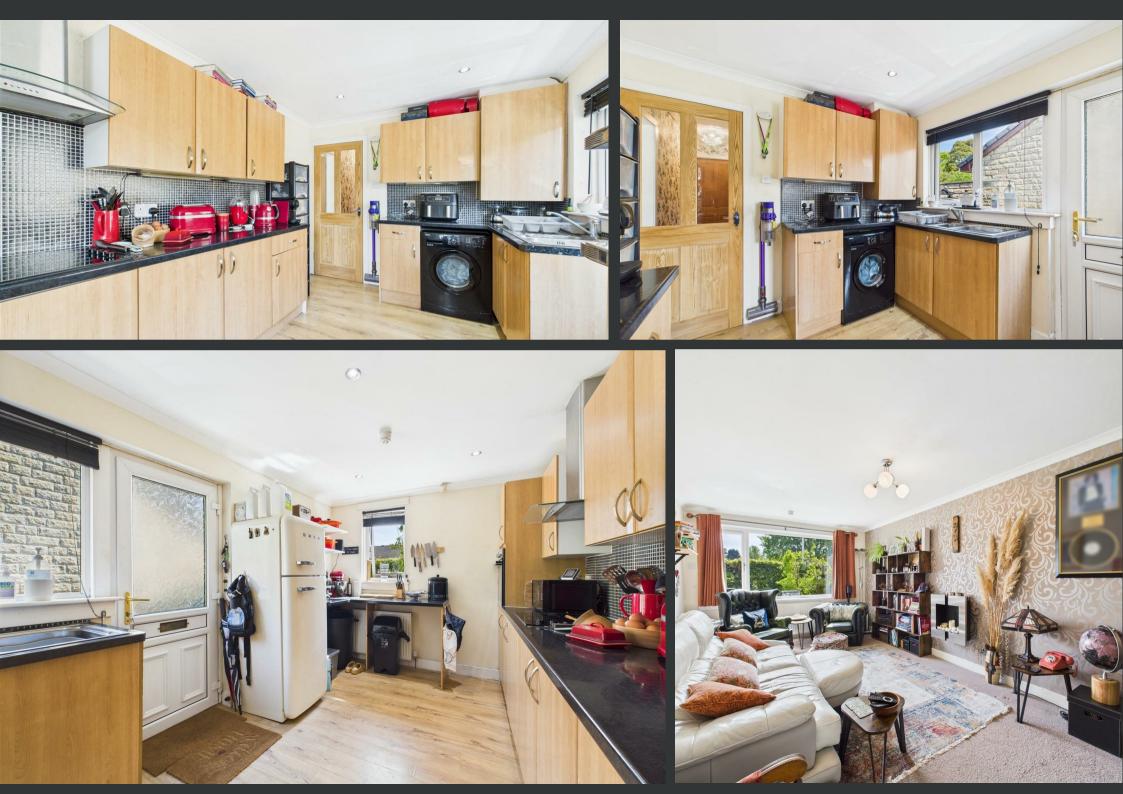

The well-appointed kitchen boasts ample worktop space and contemporary styling, leading seamlessly through to the generously sized living room where a large picture window frames views of the front garden and fills the room with natural light. The principal bedroom is impressively spacious, while the second room is perfect as an office or guest bedroom. The modern bathroom features a corner bath with overhead shower, modern vanity, and fresh tiling.