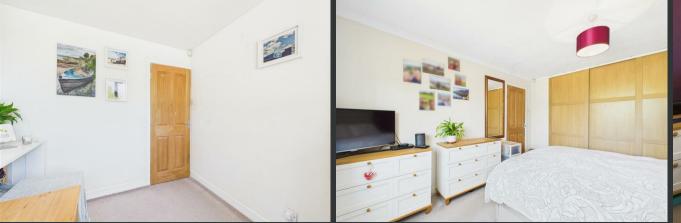

The well-appointed kitchen boasts ample worktop space and contemporary styling, leading seamlessly through to the generously sized living room where a large picture window frames views of the front garden and fills the room with natural light. The principal bedroom is impressively spacious, while the second room is perfect as an office or guest bedroom. The modern bathroom features a corner bath with overhead shower, modern vanity, and fresh tiling.