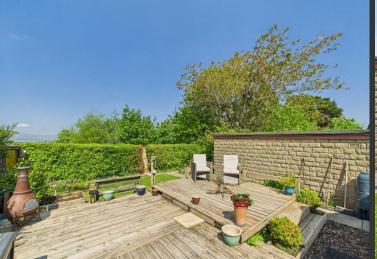

What sets this home apart is its fantastic garden space. To the front, a lawn and well-stocked beds provide curb appeal, while the rear garden is a true oasis—boasting an elevated timber deck ideal for entertaining, vegetable plots, and mature trees plus some far-reaching views. A driveway offers ample parking alongside a detached garage and the bonus of an electric vehicle charging point. Ready to move into, yet with potential to personalise, this is a rare opportunity to secure a tranquil, well-connected home in a sought-after location.