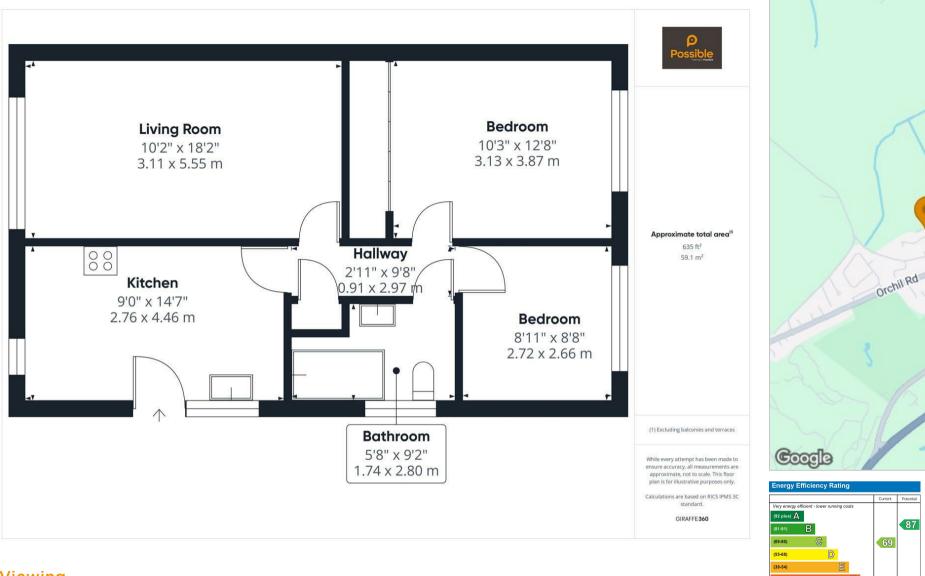

Nestled in a peaceful cul-de-sac within the charming town of Auchterarder, 15 Glenorchil View is a delightful detached bungalow that beautifully blends comfort, space, and outdoor enjoyment. This two-bedroom home offers a bright and spacious layout, making it an ideal purchase for couples, downsizers, or small families alike.

The well-appointed kitchen boasts ample worktop space and contemporary styling, leading seamlessly through to the generously sized living room where a large picture window frames views of the front garden and fills the room with natural light. The principal bedroom is impressively spacious, while the second room is perfect as an office or guest bedroom. The modern bathroom features a corner bath with overhead shower, modern vanity, and fresh tiling.

What sets this home apart is its fantastic garden space. To the front, a lawn and well-stocked beds provide curb appeal, while the rear garden is a true oasis—boasting an elevated timber deck ideal for entertaining, vegetable plots, and mature trees plus some far-reaching views. A driveway offers ample parking alongside a detached garage and the bonus of an electric vehicle charging point. Ready to move into, yet with potential to personalise, this is a rare opportunity to secure a tranquil, well-connected home in a sought-after location.