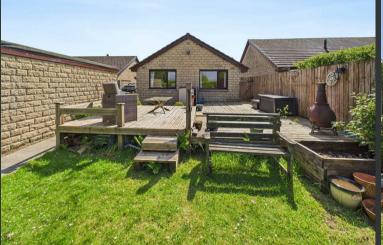

What sets this home apart is its fantastic garden space. To the front, a lawn and well-stocked beds provide curb appeal, while the rear garden is a true oasis—boasting an elevated timber deck ideal for entertaining, vegetable plots, and mature trees plus some far-reaching views. A driveway offers ample parking alongside a detached garage and the bonus of an electric vehicle charging point. Ready to move into, yet with potential to personalise, this is a rare opportunity to secure a tranquil, well-connected home in a sought-after location.