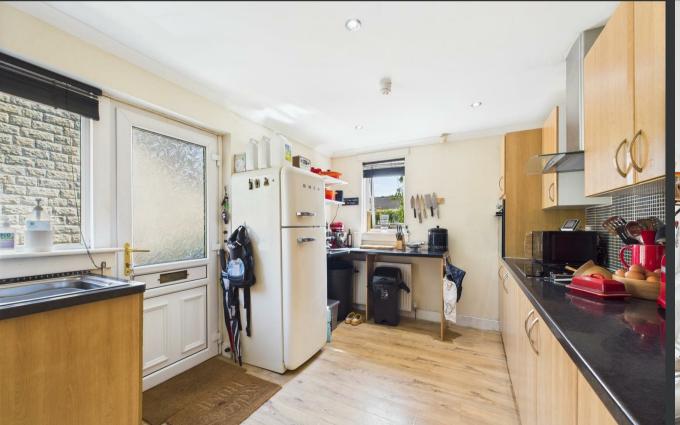

The well-appointed kitchen boasts ample worktop space and contemporary styling, leading seamlessly through to the generously sized living room where a large picture window frames views of the front garden and fills the room with natural light. The principal bedroom is impressively spacious, while the second room is perfect as an office or guest bedroom. The modern bathroom features a corner bath with overhead shower, modern vanity, and fresh tiling.