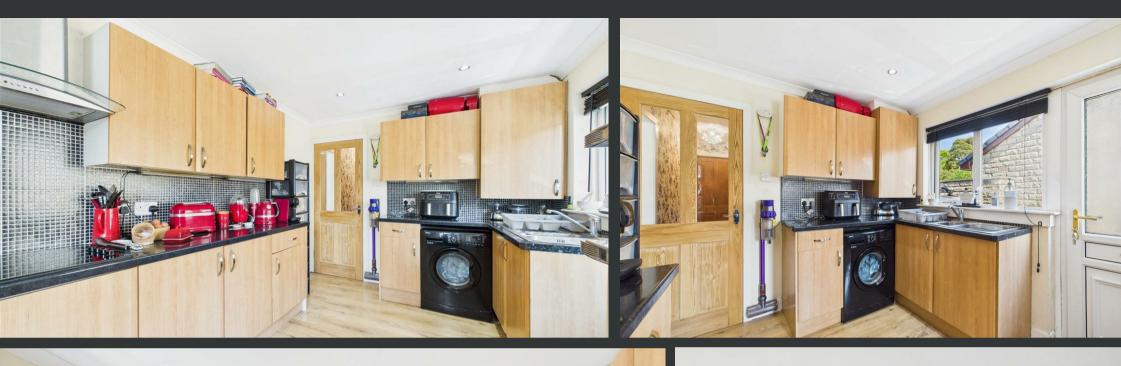

The well-appointed kitchen boasts ample worktop space and contemporary styling, leading seamlessly through to the generously sized living room where a large picture window frames views of the front garden and fills the room with natural light. The principal bedroom is impressively spacious, while the second room is perfect as an office or guest bedroom. The modern bathroom features a corner bath with overhead shower, modern vanity, and fresh tiling.