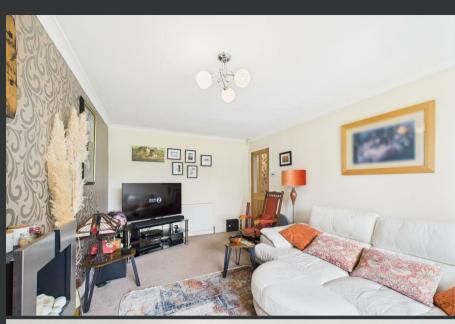

The well-appointed kitchen boasts ample worktop space and contemporary styling, leading seamlessly through to the generously sized living room where a large picture window frames views of the front garden and fills the room with natural light. The principal bedroom is impressively spacious, while the second room is perfect as an office or guest bedroom. The modern bathroom features a corner bath with overhead shower, modern vanity, and fresh tiling.