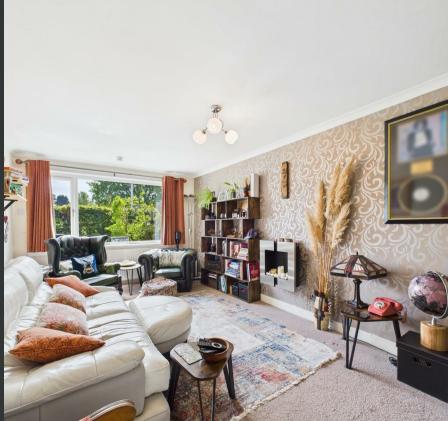

The well-appointed kitchen boasts ample worktop space and contemporary styling, leading seamlessly through to the generously sized living room where a large picture window frames views of the front garden and fills the room with natural light. The principal bedroom is impressively spacious, while the second room is perfect as an office or guest bedroom. The modern bathroom features a corner bath with overhead shower, modern vanity, and fresh tiling.