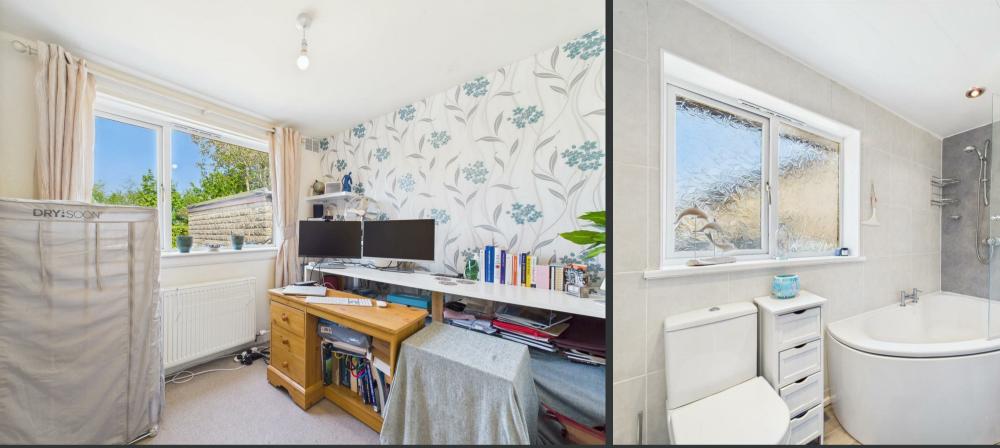

The well-appointed kitchen boasts ample worktop space and contemporary styling, leading seamlessly through to the generously sized living room where a large picture window frames views of the front garden and fills the room with natural light. The principal bedroom is impressively spacious, while the second room is perfect as an office or guest bedroom. The modern bathroom features a corner bath with overhead shower, modern vanity, and fresh tiling.