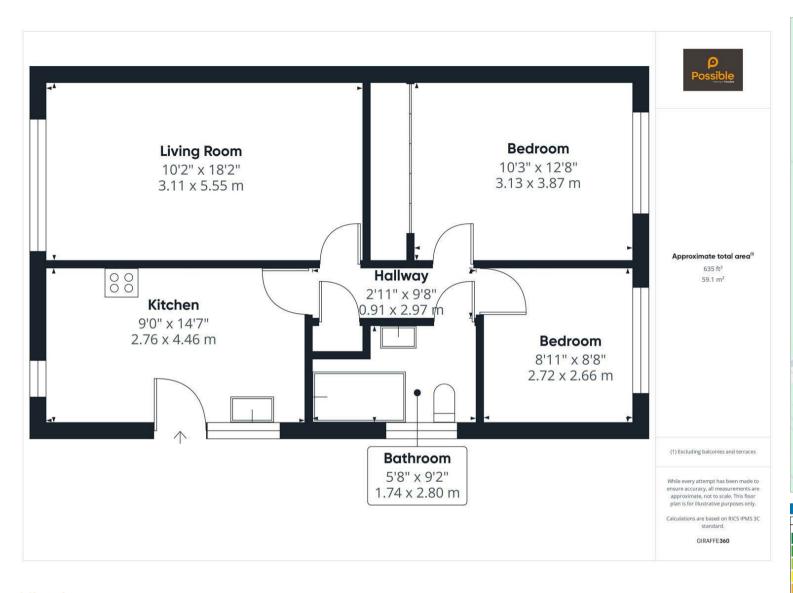

Nestled in a peaceful cul-de-sac within the charming town of Auchterarder, 15 Glenorchil View is a delightful detached bungalow that beautifully blends comfort, space, and outdoor enjoyment. This two-bedroom home offers a bright and spacious layout, making it an ideal purchase for couples, downsizers, or small families alike.

The well-appointed kitchen boasts ample worktop space and contemporary styling, leading seamlessly through to the generously sized living room where a large picture window frames views of the front garden and fills the room with natural light. The principal bedroom is impressively spacious, while the second room is perfect as an office or guest bedroom. The modern bathroom features a corner bath with overhead shower, modern vanity, and fresh tiling.