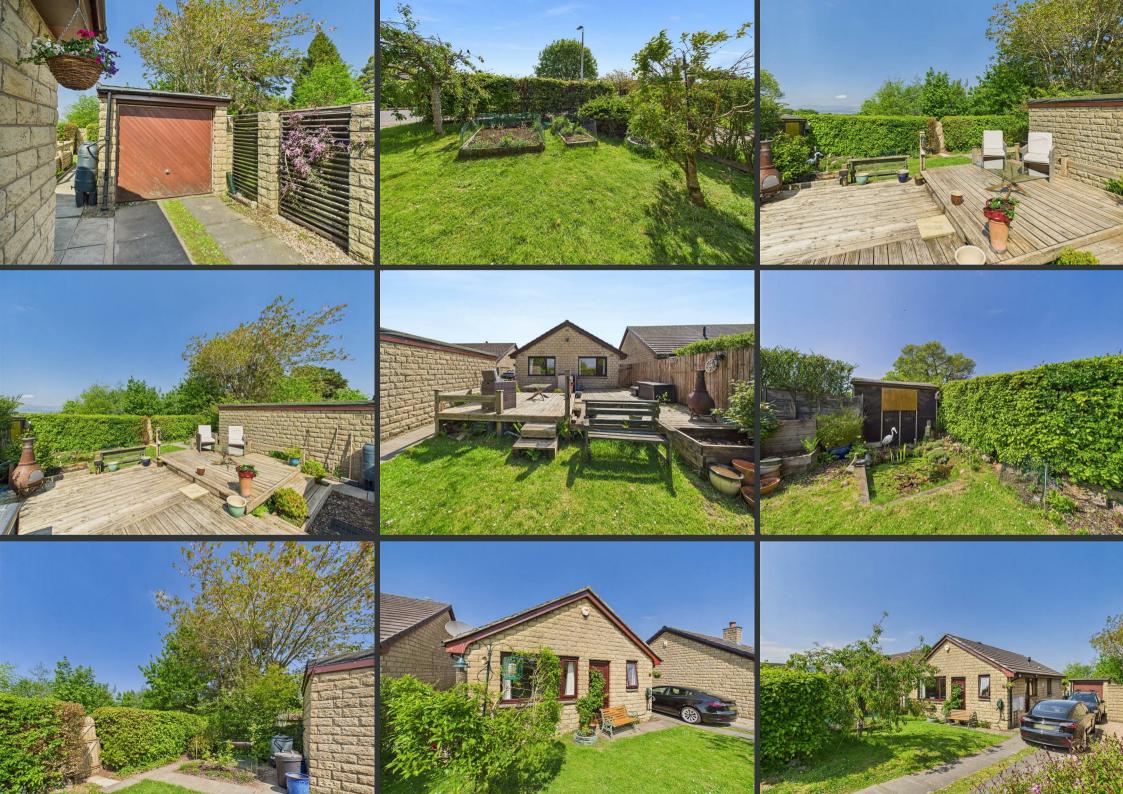

What sets this home apart is its fantastic garden space. To the front, a lawn and well-stocked beds provide curb appeal, while the rear garden is a true oasis—boasting an elevated timber deck ideal for entertaining, vegetable plots, and mature trees plus some far-reaching views. A driveway offers ample parking alongside a detached garage and the bonus of an electric vehicle charging point. Ready to move into, yet with potential to personalise, this is a rare opportunity to secure a tranquil, well-connected home in a sought-after location.