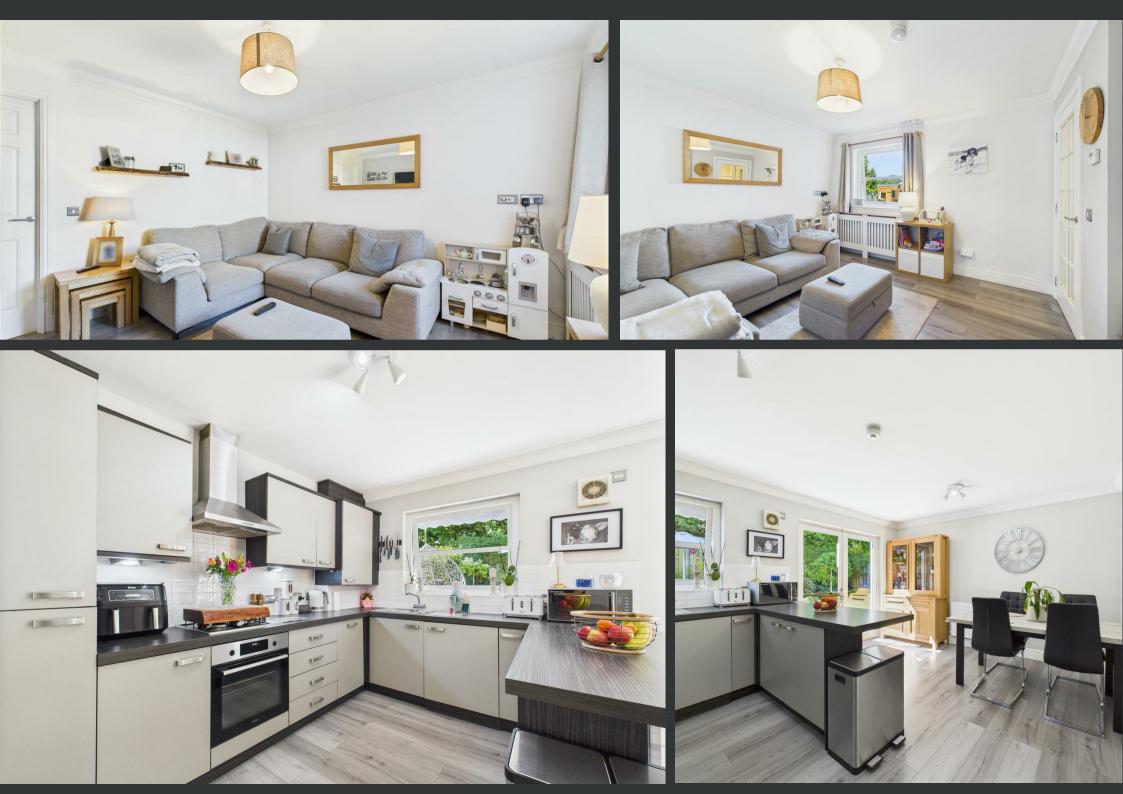

On the ground floor, a welcoming entrance hallway leads to a generous lounge with stylish neutral décor and ample space for relaxing and entertaining. The adjoining dining kitchen boasts sleek units, integrated appliances, and direct access to the rear garden—perfect for al fresco dining on summer evenings. A convenient downstairs WC completes the lower level. Upstairs, two well-proportioned double bedrooms both benefit from built-in wardrobes and plenty of natural light. A fresh and modern family bathroom with shower-over-bath and attractive tiling serves the upper floor.