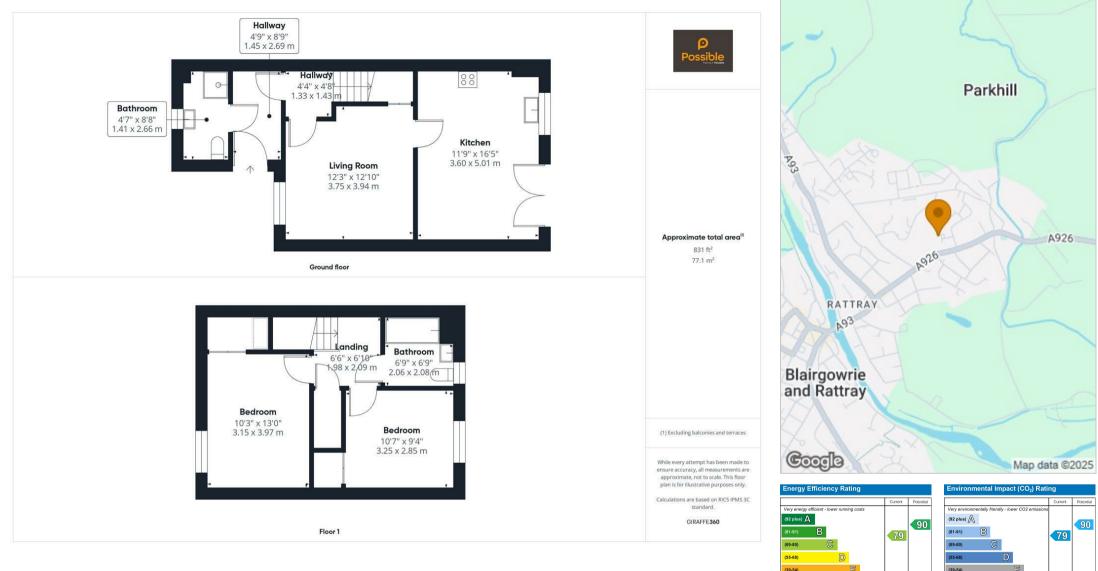

On the ground floor, a welcoming entrance hallway leads to a generous lounge with stylish neutral décor and ample space for relaxing and entertaining. The adjoining dining kitchen boasts sleek units, integrated appliances, and direct access to the rear garden—perfect for al fresco dining on summer evenings. A convenient downstairs WC completes the lower level. Upstairs, two well-proportioned double bedrooms both benefit from built-in wardrobes and plenty of natural light. A fresh and modern family bathroom with shower-over-bath and attractive tiling serves the upper floor.

#### Location

Rattray is a charming village lying just across the River Ericht from Blairgowrie, offering a blend of countryside tranquillity and everyday convenience. The area is well-served by local amenities including schools, shops, and cafes, while Blairgowrie town centre is only minutes away. With excellent road links to Perth, Dundee and beyond, Rattray is ideal for commuting professionals, young families or those seeking a peaceful community lifestyle. The surrounding area boasts stunning countryside walks, golf courses, and recreational opportunities, making it a fantastic location for outdoor lovers and those who appreciate a strong community atmosphere. A wonderful place to call home!