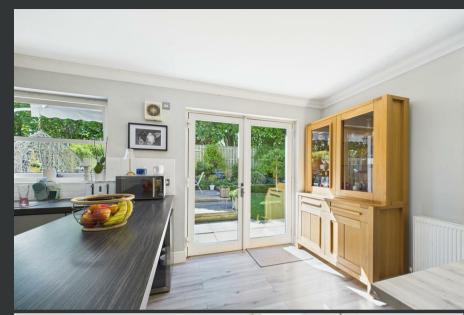

On the ground floor, a welcoming entrance hallway leads to a generous lounge with stylish neutral décor and ample space for relaxing and entertaining. The adjoining dining kitchen boasts sleek units, integrated appliances, and direct access to the rear garden—perfect for al fresco dining on summer evenings. A convenient downstairs WC completes the lower level. Upstairs, two well-proportioned double bedrooms both benefit from built-in wardrobes and plenty of natural light. A fresh and modern family bathroom with shower-over-bath and attractive tiling serves the upper floor.