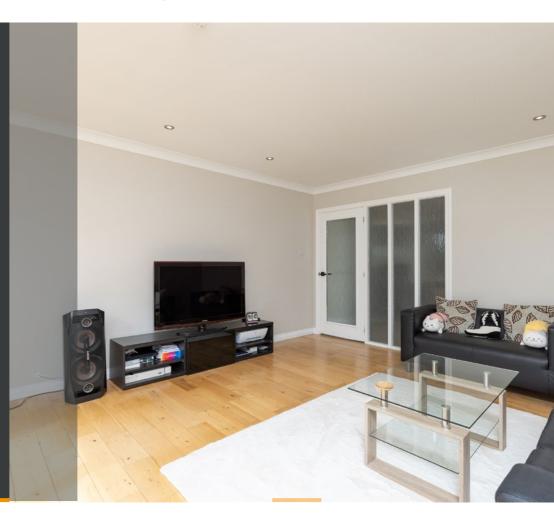

The heart of the home is the impressive open-plan kitchen and utility space, featuring sleek white units and quality integrated appliances. From here, access flows seamlessly into the elegant dining room with sliding doors to the patio, and the spacious lounge, filled with natural light and lovely views of the mature garden. All four bedrooms are well-proportioned, with the principal suite benefitting from an en-suite shower room and large walk-in wardrobe. The main family bathroom is beautifully finished, and there's an additional WC for added convenience.