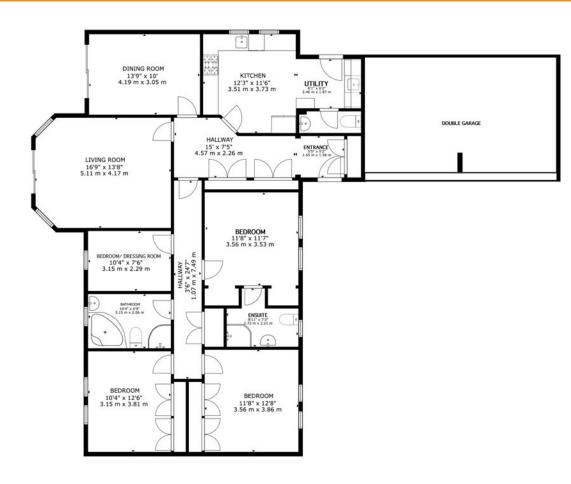

## 2 Marlefield Grove, Tibbermore, Perthshire, PH1 1QG

- Spacious 4-bedroom detached bungalow
- Bright open-plan kitchen with utility room
- Large lounge and stylish dining room
- Principal bedroom with en suite
- Family bathroom plus additional WC

The heart of the home is the impressive open-plan kitchen and utility space, featuring sleek white units and quality integrated appliances. From here, access flows seamlessly into the elegant dining room with sliding doors to the patio, and the spacious lounge, filled with natural light and lovely views of the mature garden. All four bedrooms are well-proportioned, with the principal suite benefitting from an en-suite shower room and large walk-in wardrobe. The main family bathroom is beautifully finished, and there's an additional WC for added convenience.

All Measurements are Approximate Measurements are approximate. Not to Scale. For Illustrative purposes only.

GROSS INTERNAL AREA
FLOOR 1: 1541 sq ft, 143.13 m<sup>3</sup>
TOTAL: 1541 sq ft, 143.13 m<sup>3</sup>
SIZES AND DIMENSIONS ARE APPROXIMATE. ACTUAL MAY VARY