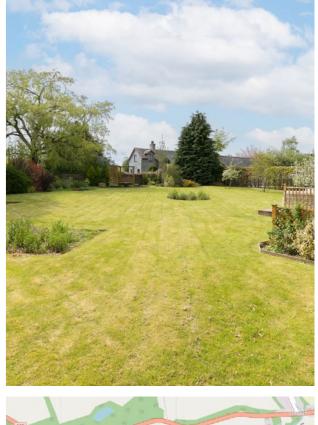

Outside, the wraparound south-facing garden offers fantastic space for outdoor living, dining, and play, with manicured lawns, mature borders, and a large private driveway leading to a double garage. Located just a short drive from Perth, the property offers a perfect blend of countryside tranquility and city convenience, with easy access to the A9 and M90.