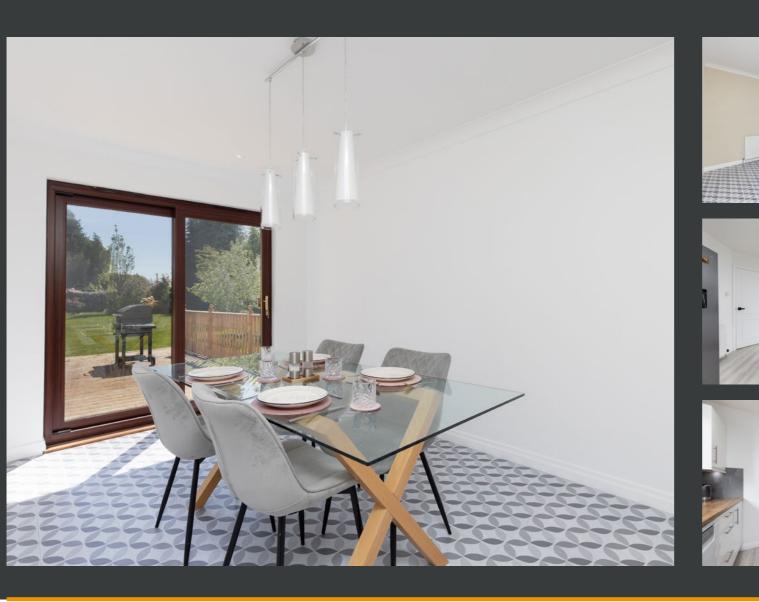

The heart of the home is the impressive open-plan kitchen and utility space, featuring sleek white units and quality integrated appliances. From here, access flows seamlessly into the elegant dining room with sliding doors to the patio, and the spacious lounge, filled with natural light and lovely views of the mature garden. All four bedrooms are well-proportioned, with the principal suite benefitting from an en-suite shower room and large walk-in wardrobe. The main family bathroom is beautifully finished, and there's an additional WC for added convenience.