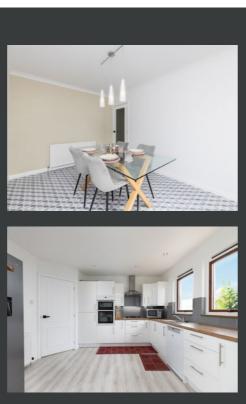

## 2 Marlefield Grove, Tibbermore, Perthshire, PH1 1QG

- Spacious 4-bedroom detached bungalow
- Bright open-plan kitchen with utility room
- Large lounge and stylish dining room
- Principal bedroom with en suite
- Family bathroom plus additional WC

The heart of the home is the impressive open-plan kitchen and utility space, featuring sleek white units and quality integrated appliances. From here, access flows seamlessly into the elegant dining room with sliding doors to the patio, and the spacious lounge, filled with natural light and lovely views of the mature garden. All four bedrooms are well-proportioned, with the principal suite benefitting from an en-suite shower room and large walk-in wardrobe. The main family bathroom is beautifully finished, and there's an additional WC for added convenience.