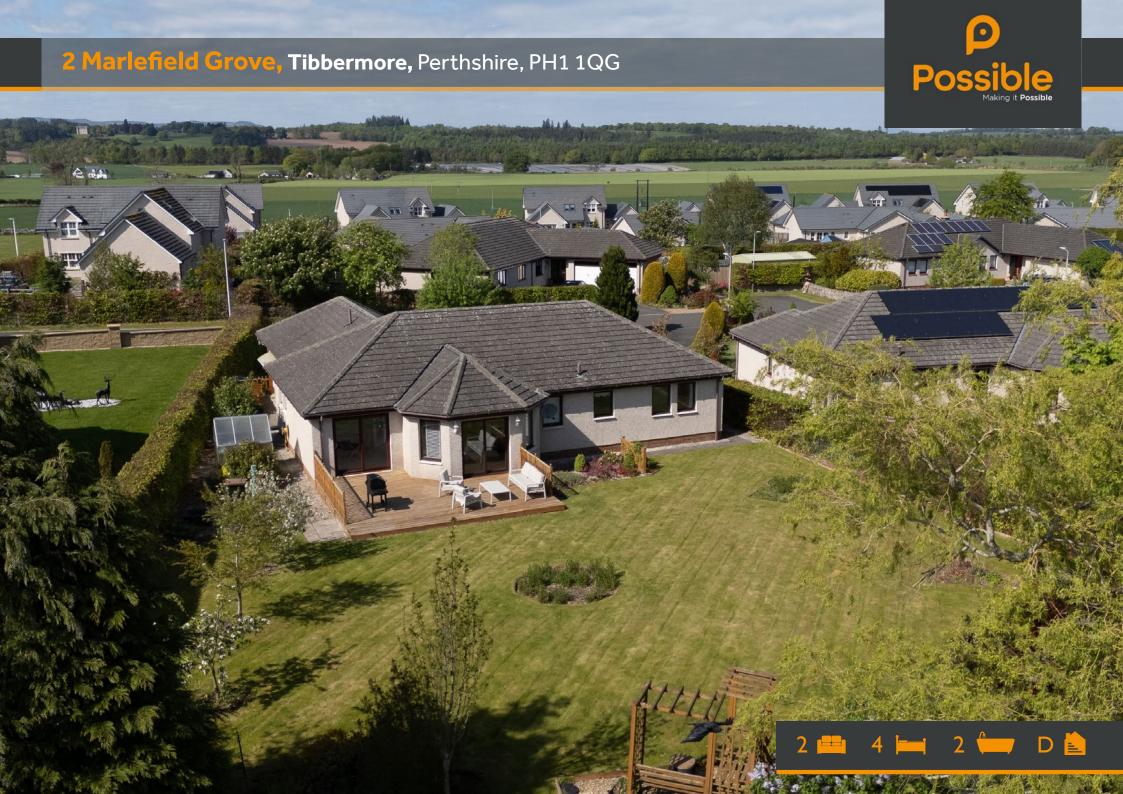

## 2 Marlefield Grove, Tibbermore, Perthshire, PH1 1QG

- Spacious 4-bedroom detached bungalow
- Bright open-plan kitchen with utility room
- Large lounge and stylish dining room
- Principal bedroom with en suite
- Family bathroom plus additional WC

- South-facing garden
- Generous double garage
- Immaculate interiors throughout
- Quiet cul-de-sac in peaceful village setting
- Easy commute to Perth and major road links

Set within beautifully landscaped grounds in the peaceful hamlet of Tibbermore, this attractive 4- bedroom detached bungalow offers stylish family living with a generous floorplan and spectacular garden grounds. Finished to a high standard throughout, the home boasts a bright and contemporary layout, ideal for modern lifestyles.

Outside, the wraparound south-facing garden offers fantastic space for outdoor living, dining, and play, with manicured lawns, mature borders, and a large private driveway leading to a double garage. Located just a short drive from Perth, the property offers a perfect blend of countryside tranquility and city convenience, with easy access to the A9 and M90.