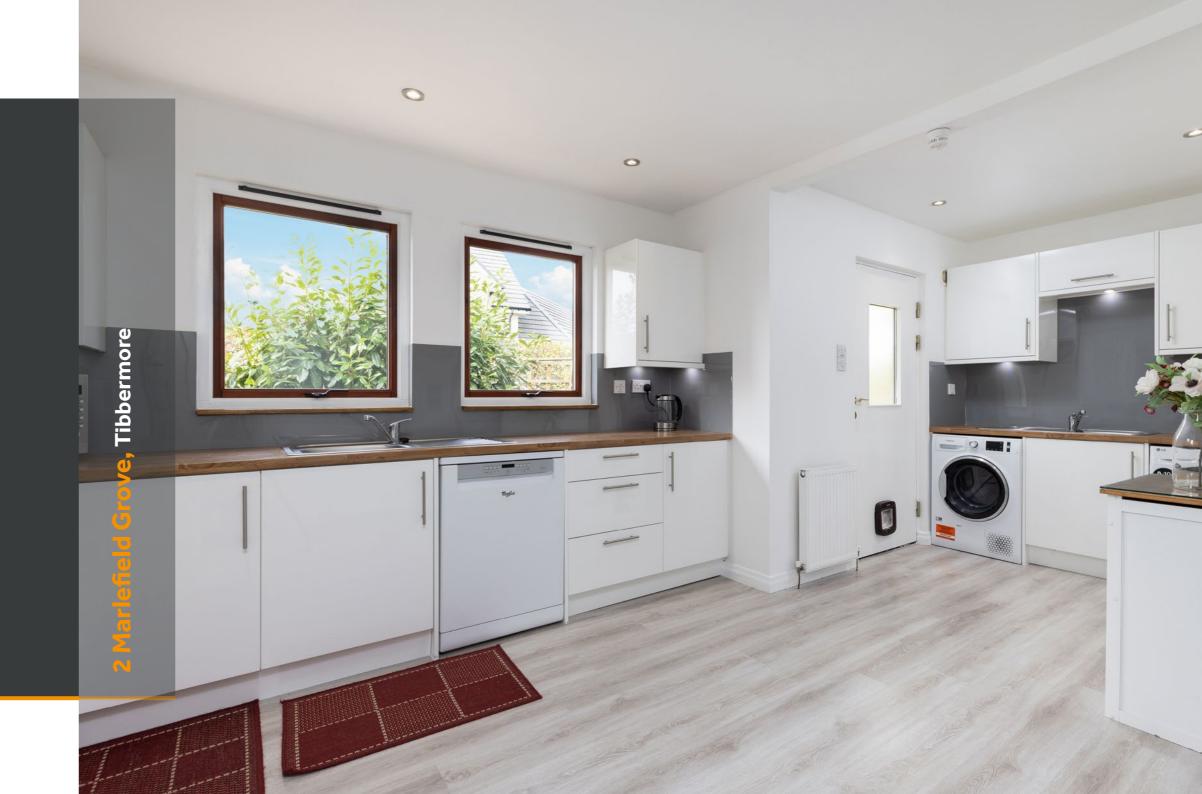

The heart of the home is the impressive open-plan kitchen and utility space, featuring sleek white units and quality integrated appliances. From here, access flows seamlessly into the elegant dining room with sliding doors to the patio, and the spacious lounge, filled with natural light and lovely views of the mature garden. All four bedrooms are well-proportioned, with the principal suite benefitting from an en-suite shower room and large walk-in wardrobe. The main family bathroom is beautifully finished, and there's an additional WC for added convenience.