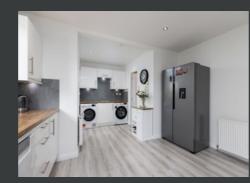

The heart of the home is the impressive open-plan kitchen and utility space, featuring sleek white units and quality integrated appliances. From here, access flows seamlessly into the elegant dining room with sliding doors to the patio, and the spacious lounge, filled with natural light and lovely views of the mature garden. All four bedrooms are well-proportioned, with the principal suite benefitting from an en-suite shower room and large walk-in wardrobe. The main family bathroom is beautifully finished, and there's an additional WC for added convenience.