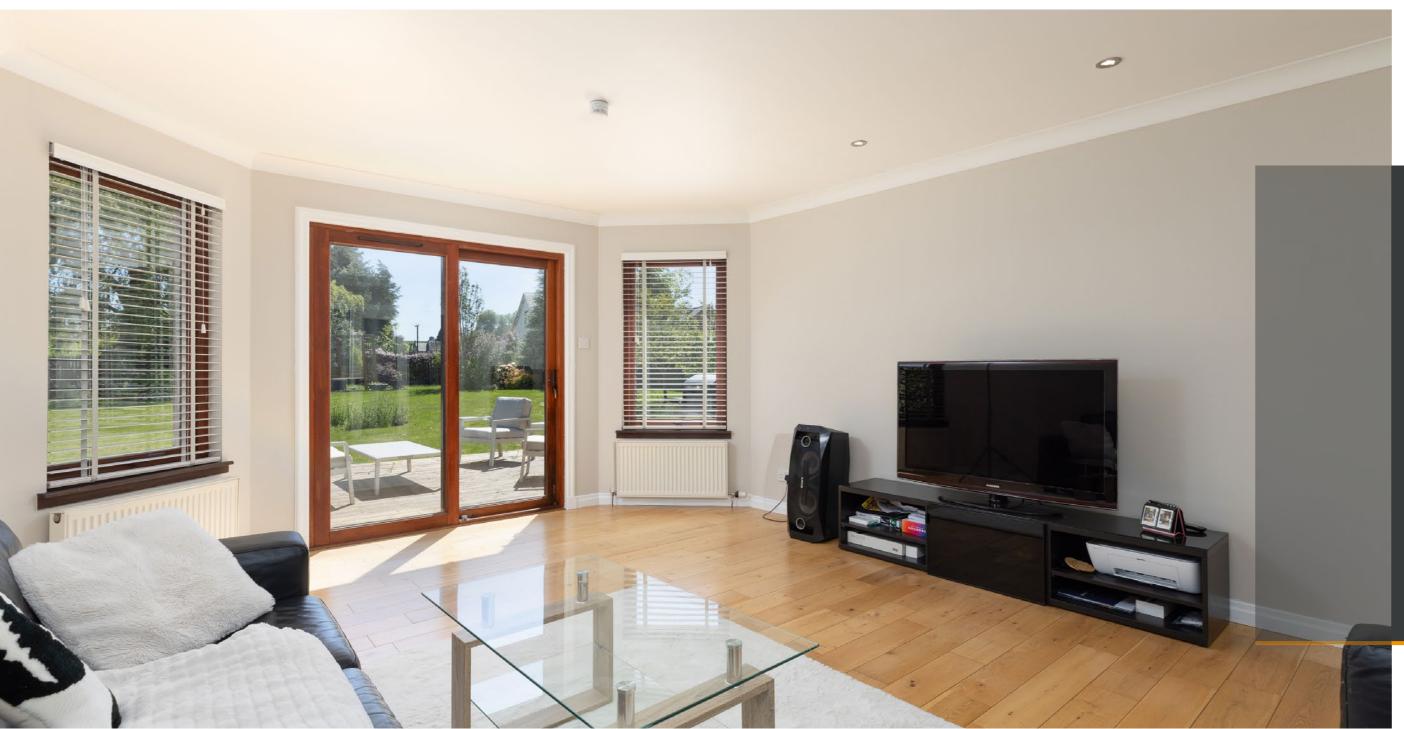

The heart of the home is the impressive open-plan kitchen and utility space, featuring sleek white units and quality integrated appliances. From here, access flows seamlessly into the elegant dining room with sliding doors to the patio, and the spacious lounge, filled with natural light and lovely views of the mature garden. All four bedrooms are well-proportioned, with the principal suite benefitting from an en-suite shower room and large walk-in wardrobe. The main family bathroom is beautifully finished, and there's an additional WC for added convenience.