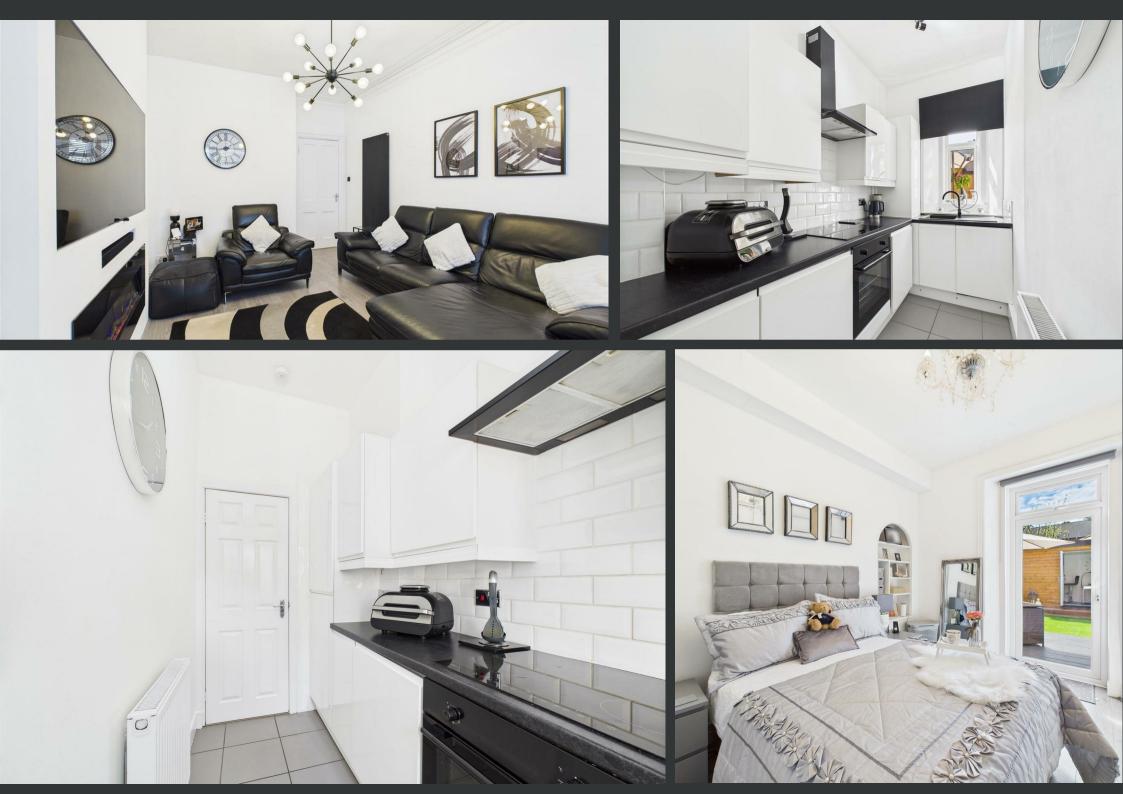

Beautifully modernised and superbly presented, 12A Feus Road is a stylish two-bedroom ground-floor flat offering contemporary comfort with added outdoor appeal. This striking red sandstone property impresses from the moment you enter, with its sleek monochrome kitchen featuring gloss units and integrated appliances. The lounge is bright and welcoming with a bay window and eye-catching feature lighting, while both bedrooms are neatly presented—the principal bedroom benefits from French doors opening directly into the stunning landscaped garden.

The recently upgraded bathroom has a premium finish, including a walk-in rainfall shower and chic vanity unit. Outside, the rear garden is an unexpected gem: fully enclosed and laid with artificial grass and patio areas—ideal for relaxing or entertaining. A standout feature is the stylish garden room, currently used as a home bar and office space, fitted with power and lighting for year-round use. With its quality finishings, and low-maintenance garden haven, this property perfectly balances traditional character with modern flair. Also included in the sale will be all window coverings and blinds, washing machine, dishwasher, fridge-freezer and the oven/hob.