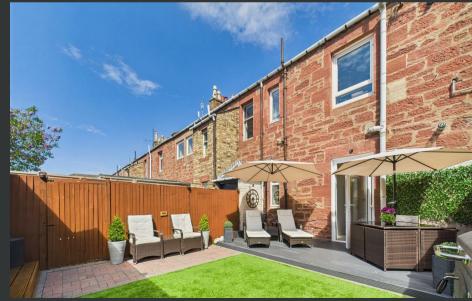

The recently upgraded bathroom has a premium finish, including a walk-in rainfall shower and chic vanity unit. Outside, the rear garden is an unexpected gem: fully enclosed and laid with artificial grass and patio areas—ideal for relaxing or entertaining. A standout feature is the stylish garden room, currently used as a home bar and office space, fitted with power and lighting for year-round use. With its quality finishings, and low-maintenance garden haven, this property perfectly balances traditional character with modern flair. Also included in the sale will be all window coverings and blinds, washing machine, dishwasher, fridge-freezer and the oven/hob.