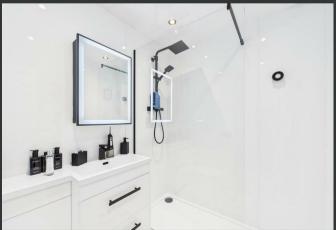

The recently upgraded bathroom has a premium finish, including a walk-in rainfall shower and chic vanity unit. Outside, the rear garden is an unexpected gem: fully enclosed and laid with artificial grass and patio areas—ideal for relaxing or entertaining. A standout feature is the stylish garden room, currently used as a home bar and office space, fitted with power and lighting for year-round use. With its quality finishings, and low-maintenance garden haven, this property perfectly balances traditional character with modern flair. Also included in the sale will be all window coverings and blinds, washing machine, dishwasher, fridge-freezer and the oven/hob.