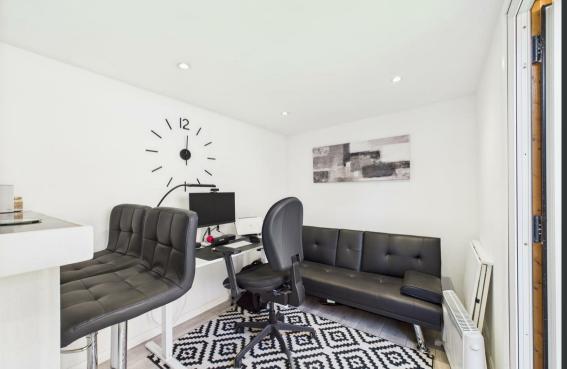

The recently upgraded bathroom has a premium finish, including a walk-in rainfall shower and chic vanity unit. Outside, the rear garden is an unexpected gem: fully enclosed and laid with artificial grass and patio areas—ideal for relaxing or entertaining. A standout feature is the stylish garden room, currently used as a home bar and office space, fitted with power and lighting for year-round use. With its quality finishings, and low-maintenance garden haven, this property perfectly balances traditional character with modern flair. Also included in the sale will be all window coverings and blinds, washing machine, dishwasher, fridge-freezer and the oven/hob.