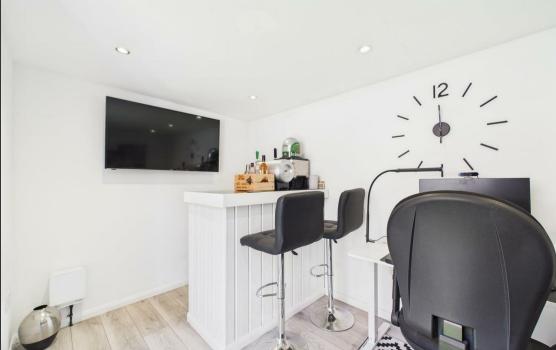

The recently upgraded bathroom has a premium finish, including a walk-in rainfall shower and chic vanity unit. Outside, the rear garden is an unexpected gem: fully enclosed and laid with artificial grass and patio areas—ideal for relaxing or entertaining. A standout feature is the stylish garden room, currently used as a home bar and office space, fitted with power and lighting for year-round use. With its quality finishings, and low-maintenance garden haven, this property perfectly balances traditional character with modern flair. Also included in the sale will be all window coverings and blinds, washing machine, dishwasher, fridge-freezer and the oven/hob.