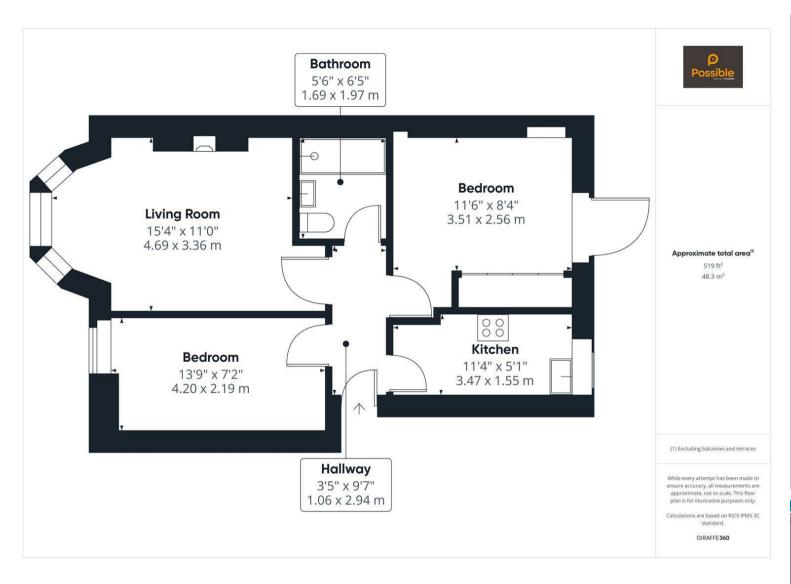

Beautifully modernised and superbly presented, 12A Feus Road is a stylish two-bedroom ground-floor flat offering contemporary comfort with added outdoor appeal. This striking red sandstone property impresses from the moment you enter, with its sleek monochrome kitchen featuring gloss units and integrated appliances. The lounge is bright and welcoming with a bay window and eye-catching feature lighting, while both bedrooms are neatly presented—the principal bedroom benefits from French doors opening directly into the stunning landscaped garden.

The recently upgraded bathroom has a premium finish, including a walk-in rainfall shower and chic vanity unit. Outside, the rear garden is an unexpected gem: fully enclosed and laid with artificial grass and patio areas—ideal for relaxing or entertaining. A standout feature is the stylish garden room, currently used as a home bar and office space, fitted with power and lighting for year-round use. With its quality finishings, and low-maintenance garden haven, this property perfectly balances traditional character with modern flair. Also included in the sale will be all window coverings and blinds, washing machine, dishwasher, fridge-freezer and the oven/hob.