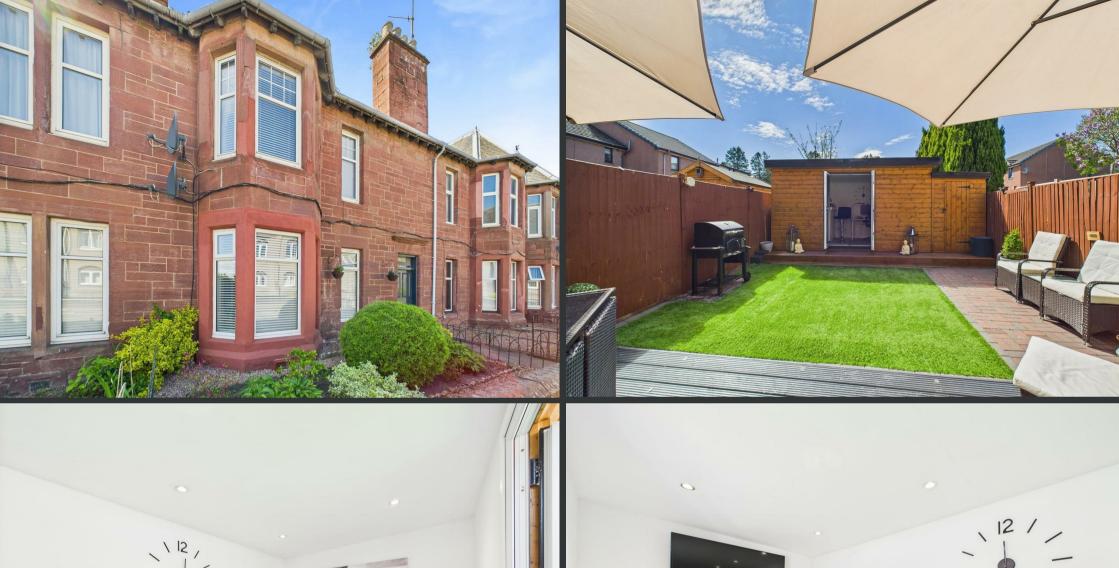

Beautifully modernised and superbly presented, 12A Feus Road is a stylish two-bedroom ground-floor flat offering contemporary comfort with added outdoor appeal. This striking red sandstone property impresses from the moment you enter, with its sleek monochrome kitchen featuring gloss units and integrated appliances. The lounge is bright and welcoming with a bay window and eye-catching feature lighting, while both bedrooms are neatly presented—the principal bedroom benefits from French doors opening directly into the stunning landscaped garden.

The recently upgraded bathroom has a premium finish, including a walk-in rainfall shower and chic vanity unit. Outside, the rear garden is an unexpected gem: fully enclosed and laid with artificial grass and patio areas—ideal for relaxing or entertaining. A standout feature is the stylish garden room, currently used as a home bar and office space, fitted with power and lighting for year-round use. With its quality finishings, and low-maintenance garden haven, this property perfectly balances traditional character with modern flair. Also included in the sale will be all window coverings and blinds, washing machine, dishwasher, fridge-freezer and the oven/hob.