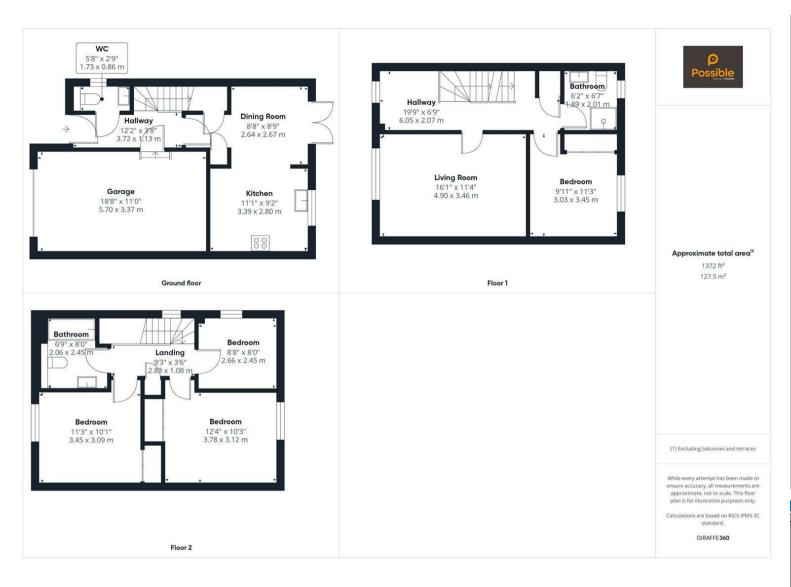

- Modern kitchen with integrated appliances
- Gas central heating & Double glazing
- Integral garage and private driveway
- Easy access to travel links

Tucked away in the popular village of Bridge of Earn, this beautifully presented and deceptively spacious townhouse offers fantastic accommodation across three levels. Boasting four bedrooms and a generous internal footprint of approximately 1,372 sq ft, this modern home is perfect for growing families or those seeking versatile living space.

The ground floor welcomes you with a bright entrance hallway, convenient WC, and a stylish dining kitchen with access to the rear garden. The integral garage offers excellent storage or potential for conversion (subject to permissions). Upstairs, the first floor features a spacious lounge flooded with natural light and a double bedroom alongside a modern bathroom. The top floor comprises three further bedrooms and a second family bathroom, ideal for busy households. The private rear garden is a standout feature—fully enclosed and thoughtfully landscaped with artificial lawn and patio areas, offering a safe and low-maintenance space for children, pets, or al fresco entertaining. To the front, there's off-street parking and a driveway leading to the garage. The property has been tastefully modernised with fresh décor, quality flooring, and an inviting feel throughout.