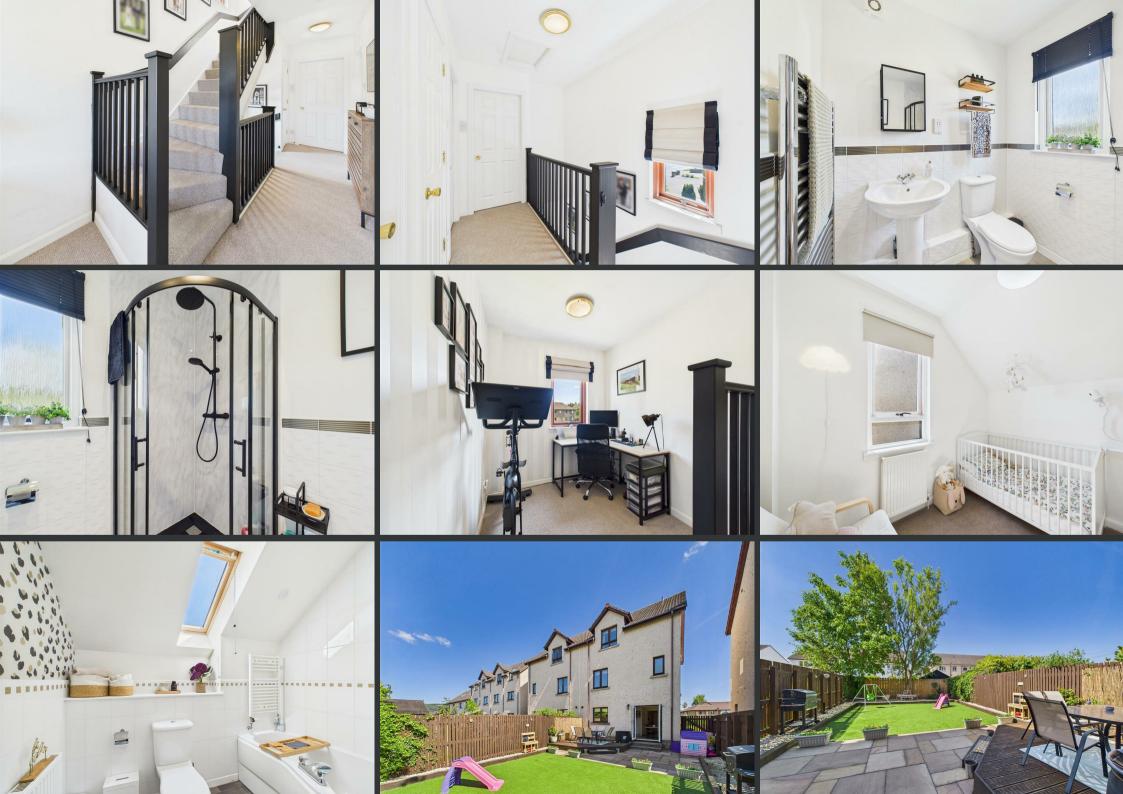

The ground floor welcomes you with a bright entrance hallway, convenient WC, and a stylish dining kitchen with access to the rear garden. The integral garage offers excellent storage or potential for conversion (subject to permissions). Upstairs, the first floor features a spacious lounge flooded with natural light and a double bedroom alongside a modern bathroom. The top floor comprises three further bedrooms and a second family bathroom, ideal for busy households. The private rear garden is a standout feature—fully enclosed and thoughtfully landscaped with artificial lawn and patio areas, offering a safe and low-maintenance space for children, pets, or al fresco entertaining. To the front, there's off-street parking and a driveway leading to the garage. The property has been tastefully modernised with fresh décor, quality flooring, and an inviting feel throughout.