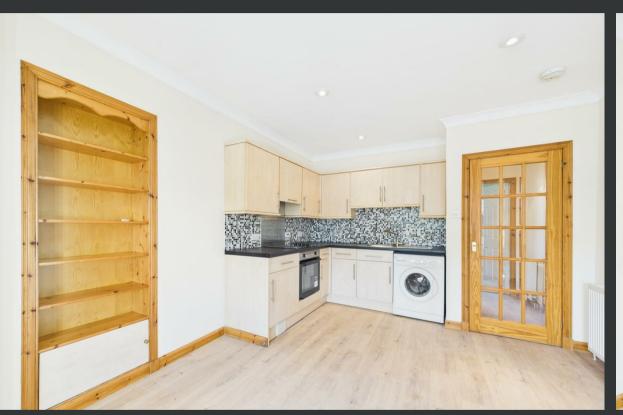

The accommodation comprises a welcoming hallway leading into a spacious open-plan living room and kitchen, featuring sleek units and a tiled splashback. The generously sized double bedroom includes built-in mirrored wardrobes, offering ample storage, while the contemporary shower room is clean and functional, with a white suite and walk-in enclosure. Double glazing and gas central heating ensure year-round comfort. The property also has a privately owned front garden while communal gardens to the rear provide a sunny outdoor space ideal for relaxing or socialising. The flat also benefits from on-street parking nearby and easy access to Perth city centre. With its attractive price point and low-maintenance appeal, this flat is an ideal urban retreat or rental opportunity.