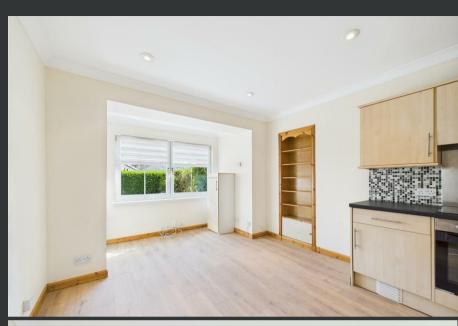

## Flat 1 11 Jeanfield Road Perth, PH1 1PG

- One-bedroom ground floor flat
- Move-in condition
- Stylish shower room with walk-in enclosure
- Private front garden
- On-street parking nearby

- Spacious open-plan living room/kitchen
- Double bedroom with mirrored wardrobe
- Gas central heating and double glazing
- Communal rear gardens with drying green
- Ideal for first-time buyers, downsizers, or investors

The accommodation comprises a welcoming hallway leading into a spacious open-plan living room and kitchen, featuring sleek units and a tiled splashback. The generously sized double bedroom includes built-in mirrored wardrobes, offering ample storage, while the contemporary shower room is clean and functional, with a white suite and walk-in enclosure. Double glazing and gas central heating ensure year-round comfort. The property also has a privately owned front garden while communal gardens to the rear provide a sunny outdoor space ideal for relaxing or socialising. The flat also benefits from on-street parking nearby and easy access to Perth city centre. With its attractive price point and low-maintenance appeal, this flat is an ideal urban retreat or rental opportunity.