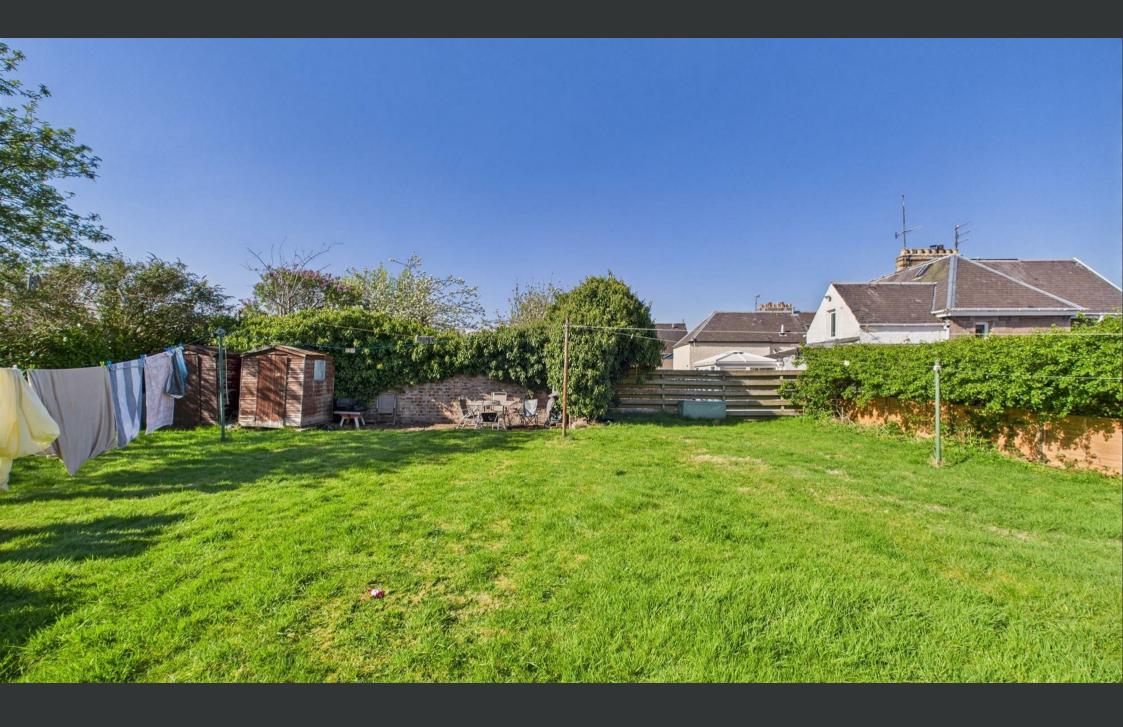

The accommodation comprises a welcoming hallway leading into a spacious open-plan living room and kitchen, featuring sleek units and a tiled splashback. The generously sized double bedroom includes built-in mirrored wardrobes, offering ample storage, while the contemporary shower room is clean and functional, with a white suite and walk-in enclosure. Double glazing and gas central heating ensure year-round comfort. The property also has a privately owned front garden while communal gardens to the rear provide a sunny outdoor space ideal for relaxing or socialising. The flat also benefits from on-street parking nearby and easy access to Perth city centre. With its attractive price point and low-maintenance appeal, this flat is an ideal urban retreat or rental opportunity.