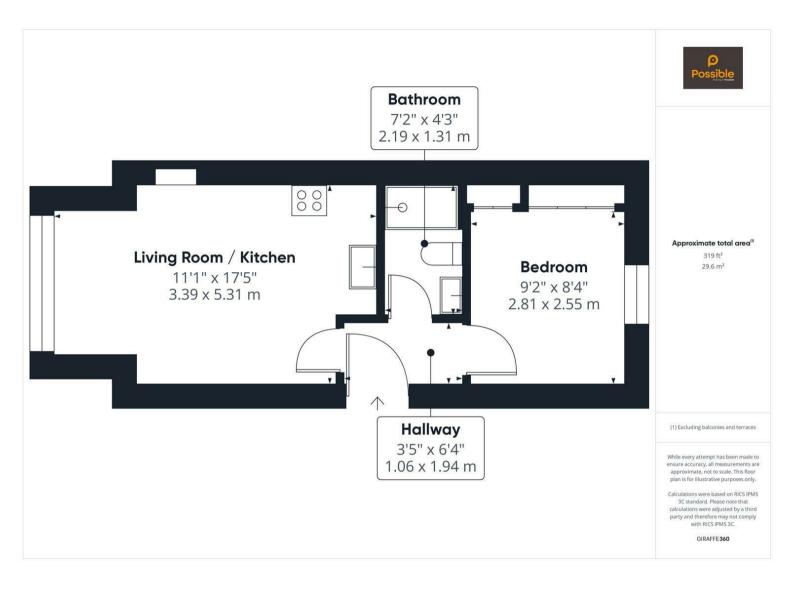

The accommodation comprises a welcoming hallway leading into a spacious open-plan living room and kitchen, featuring sleek units and a tiled splashback. The generously sized double bedroom includes built-in mirrored wardrobes, offering ample storage, while the contemporary shower room is clean and functional, with a white suite and walk-in enclosure. Double glazing and gas central heating ensure year-round comfort. The property also has a privately owned front garden while communal gardens to the rear provide a sunny outdoor space ideal for relaxing or socialising. The flat also benefits from on-street parking nearby and easy access to Perth city centre. With its attractive price point and low-maintenance appeal, this flat is an ideal urban retreat or rental opportunity.