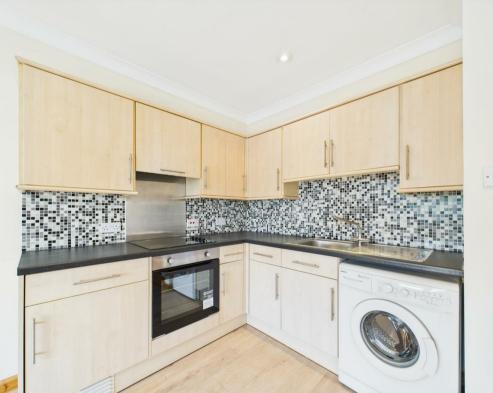

The accommodation comprises a welcoming hallway leading into a spacious open-plan living room and kitchen, featuring sleek units and a tiled splashback. The generously sized double bedroom includes built-in mirrored wardrobes, offering ample storage, while the contemporary shower room is clean and functional, with a white suite and walk-in enclosure. Double glazing and gas central heating ensure year-round comfort. The property also has a privately owned front garden while communal gardens to the rear provide a sunny outdoor space ideal for relaxing or socialising. The flat also benefits from on-street parking nearby and easy access to Perth city centre. With its attractive price point and low-maintenance appeal, this flat is an ideal urban retreat or rental opportunity.