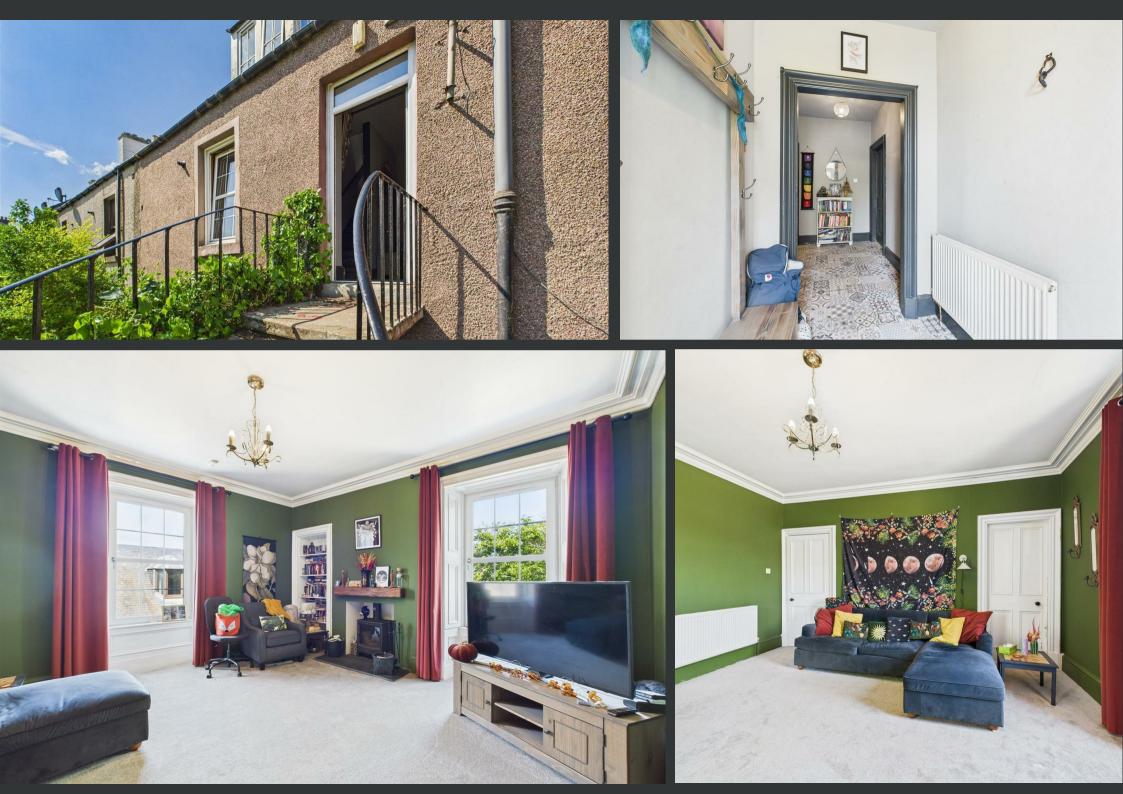

- Bright and spacious living rooms
- Beautiful bathroom with separate shower
- Period features including high ceilings
- Private area of garden
- Within easy reach of local amenities

Set within a charming period building, 2 Coupar Angus Road is a beautifully presented fourbedroom maisonette offering space, character, and style across two floors. The property's traditional exterior is complemented by generous room sizes and elegant features throughout.

On the ground floor, you'll find a spacious living room—perfect for entertaining or relaxing—along with a cosy study ideal for home working and a versatile double bedroom/dining room. The well-appointed kitchen boasts a range-style cooker and vibrant splashback tiles that add personality and warmth. Upstairs, three bedrooms are served by a lovely family bathroom featuring a freestanding bathtub, separate shower enclosure, and Velux window drawing in natural light. Characterful touches like deep skirting boards, sash windows, original fireplaces, and high ceilings create a unique and welcoming atmosphere. The property also benefits from a private garden with mature planting and a shed, providing a tranquil spot to enjoy the outdoors. Off street parking is offered via double driveway. Located close to the heart of Blairgowrie, this home offers the perfect blend of period charm and modern comfort. With ample space and flexible living, it's ideal for professionals, families or those seeking a serene retreat with easy access to local amenities and countryside walks.