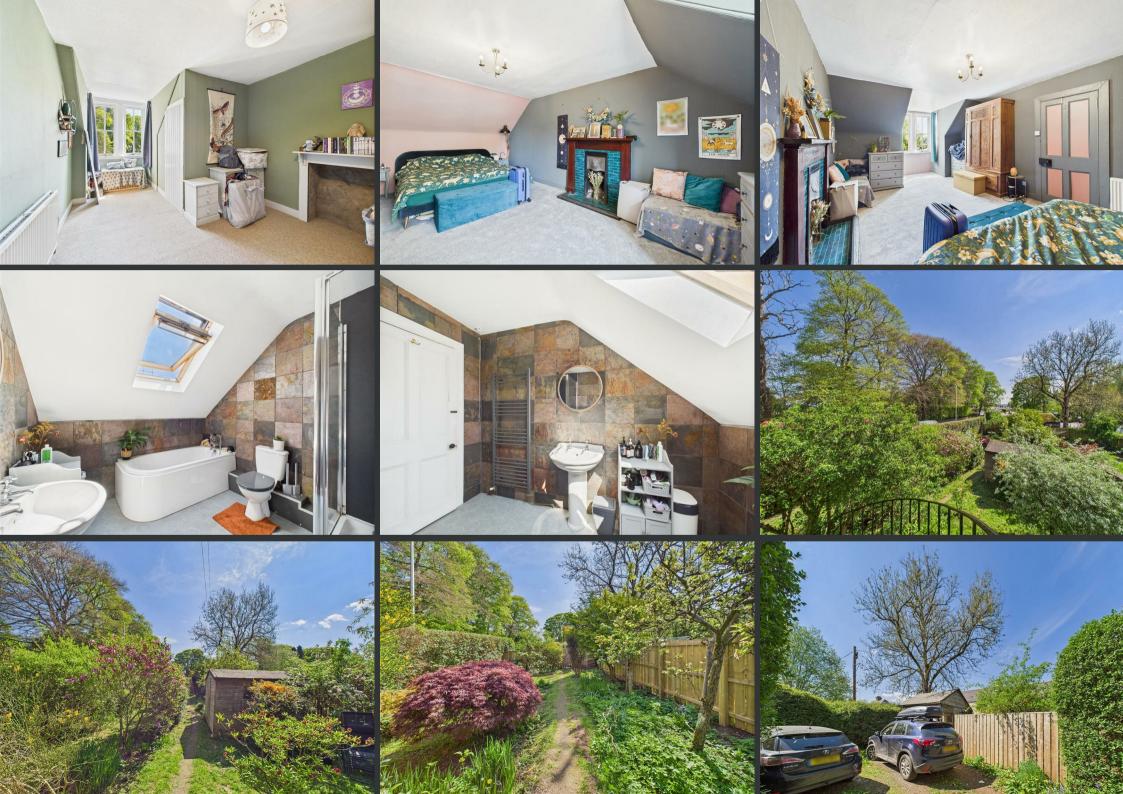

On the ground floor, you'll find a spacious living room—perfect for entertaining or relaxing—along with a cosy study ideal for home working and a versatile double bedroom/dining room. The well-appointed kitchen boasts a range-style cooker and vibrant splashback tiles that add personality and warmth. Upstairs, three bedrooms are served by a lovely family bathroom featuring a freestanding bathtub, separate shower enclosure, and Velux window drawing in natural light. Characterful touches like deep skirting boards, sash windows, original fireplaces, and high ceilings create a unique and welcoming atmosphere. The property also benefits from a private garden with mature planting and a shed, providing a tranquil spot to enjoy the outdoors. Off street parking is offered via double driveway. Located close to the heart of Blairgowrie, this home offers the perfect blend of period charm and modern comfort. With ample space and flexible living, it's ideal for professionals, families or those seeking a serene retreat with easy access to local amenities and countryside walks.