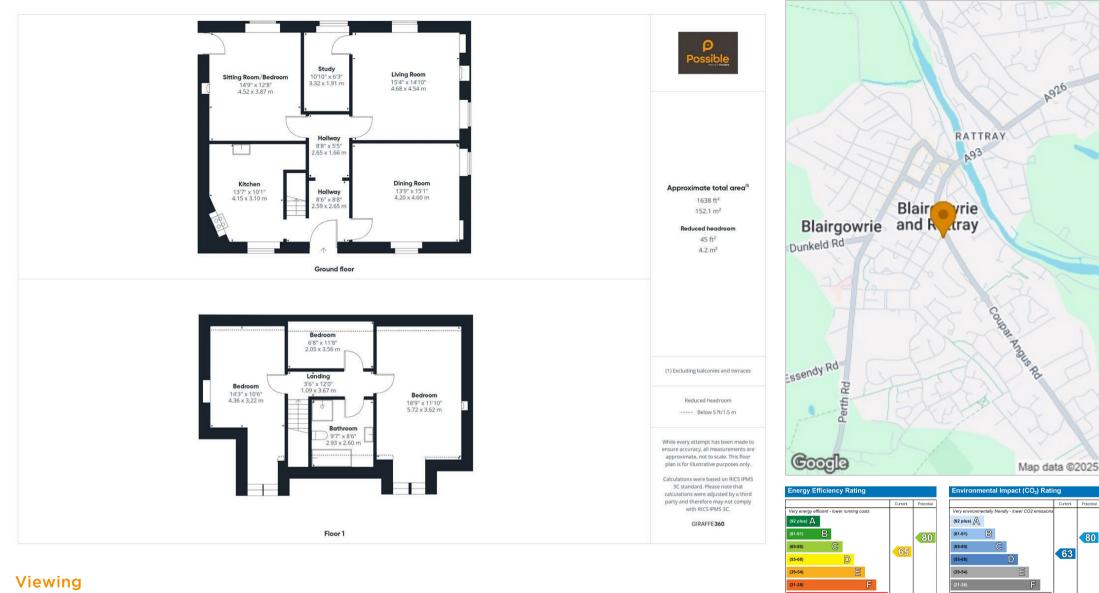

On the ground floor, you'll find a spacious living room—perfect for entertaining or relaxing—along with a cosy study ideal for home working and a versatile double bedroom/dining room. The well-appointed kitchen boasts a range-style cooker and vibrant splashback tiles that add personality and warmth. Upstairs, three bedrooms are served by a lovely family bathroom featuring a freestanding bathtub, separate shower enclosure, and Velux window drawing in natural light. Characterful touches like deep skirting boards, sash windows, original fireplaces, and high ceilings create a unique and welcoming atmosphere. The property also benefits from a private garden with mature planting and a shed, providing a tranquil spot to enjoy the outdoors. Off street parking is offered via double driveway. Located close to the heart of Blairgowrie, this home offers the perfect blend of period charm and modern comfort. With ample space and flexible living, it's ideal for professionals, families or those seeking a serene retreat with easy access to local amenities and countryside walks.

## Location

Coupar Angus Road is a prime location in Blairgowrie, offering the perfect balance between convenience and tranquillity. Just a short walk from the town centre, residents enjoy easy access to shops, cafés, local schools, and healthcare facilities. Blairgowrie itself is a vibrant community surrounded by stunning countryside, making it ideal for outdoor enthusiasts and nature lovers. Commuting to Perth and Dundee is straightforward via nearby road links, while recreational activities such as golf, fishing, and hiking are close at hand. This location appeals to those seeking a relaxed lifestyle with everything they need just around the corner.