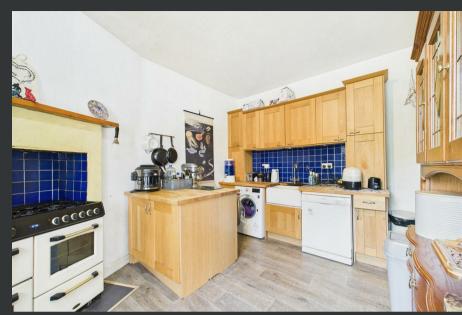

On the ground floor, you'll find a spacious living room—perfect for entertaining or relaxing—along with a cosy study ideal for home working and a versatile double bedroom/dining room. The well-appointed kitchen boasts a range-style cooker and vibrant splashback tiles that add personality and warmth. Upstairs, three bedrooms are served by a lovely family bathroom featuring a freestanding bathtub, separate shower enclosure, and Velux window drawing in natural light. Characterful touches like deep skirting boards, sash windows, original fireplaces, and high ceilings create a unique and welcoming atmosphere. The property also benefits from a private garden with mature planting and a shed, providing a tranquil spot to enjoy the outdoors. Off street parking is offered via double driveway. Located close to the heart of Blairgowrie, this home offers the perfect blend of period charm and modern comfort. With ample space and flexible living, it's ideal for professionals, families or those seeking a serene retreat with easy access to local amenities and countryside walks.