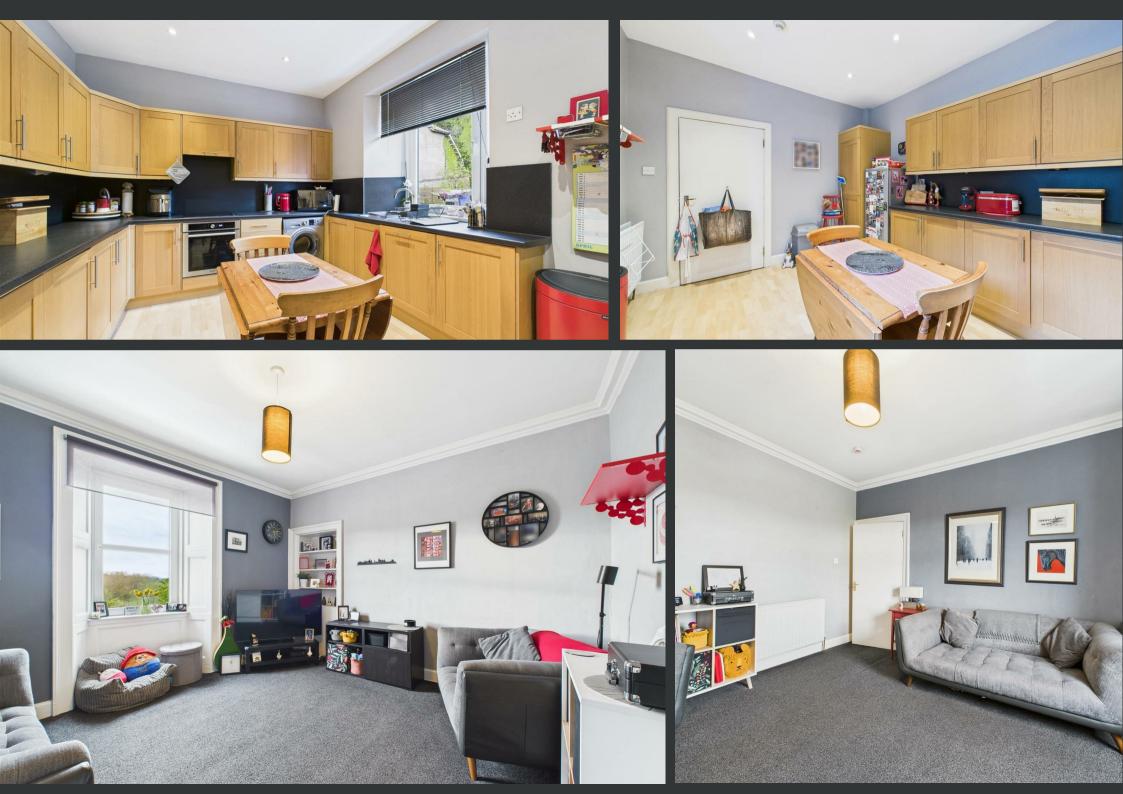

- Bathroom, shower room and additional WC
- Dining kitchen with excellent storage
- Classic period features with stylish décor
- Set across two floors
- Easy ccess to city centre and travel links

This beautifully presented 3/4 bedroom maisonette at 60 Dundee Road offers a fantastic amount of living space across two floors, blending traditional character with a stylish modern finish. The ground floor opens into a bright and airy lounge with classic high ceilings and a large window that fills the space with natural light. A modern fitted kitchen provides ample storage and workspace, while the separate dining room makes entertaining a treat or could be used as a 4th bedroom or play room. A spacious double bedroom and a smartly finished bathroom complete this level. Upstairs, you'll find two further generously sized double bedrooms with charming dormer windows, a shower room, and a handy WC. The home has been tastefully decorated throughout with a warm and contemporary feel, creating a move-in-ready space.