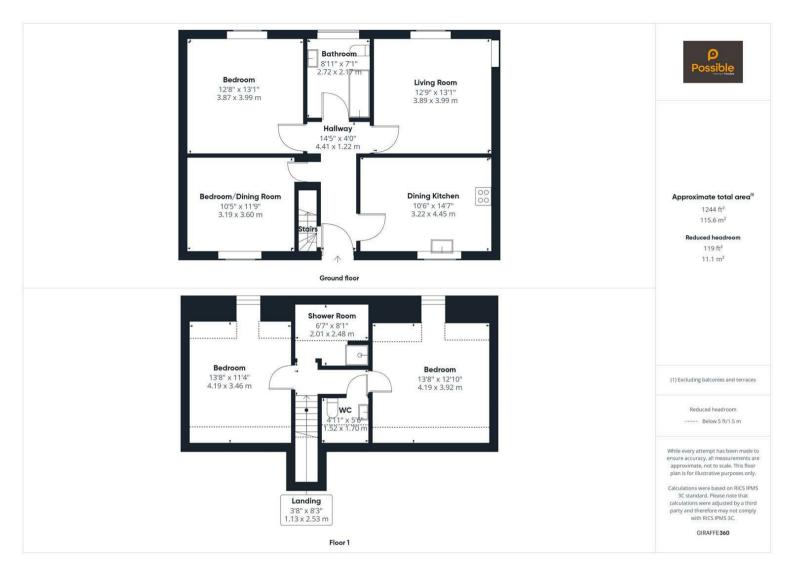

- Bathroom, shower room and additional WC
- Dining kitchen with excellent storage
- Classic period features with stylish décor
- Set across two floors
- Easy ccess to city centre and travel links

This beautifully presented 3/4 bedroom maisonette at 60 Dundee Road offers a fantastic amount of living space across two floors, blending traditional character with a stylish modern finish. The ground floor opens into a bright and airy lounge with classic high ceilings and a large window that fills the space with natural light. A modern fitted kitchen provides ample storage and workspace, while the separate dining room makes entertaining a treat or could be used as a 4th bedroom or play room. A spacious double bedroom and a smartly finished bathroom complete this level. Upstairs, you'll find two further generously sized double bedrooms with charming dormer windows, a shower room, and a handy WC. The home has been tastefully decorated throughout with a warm and contemporary feel, creating a move-in-ready space.