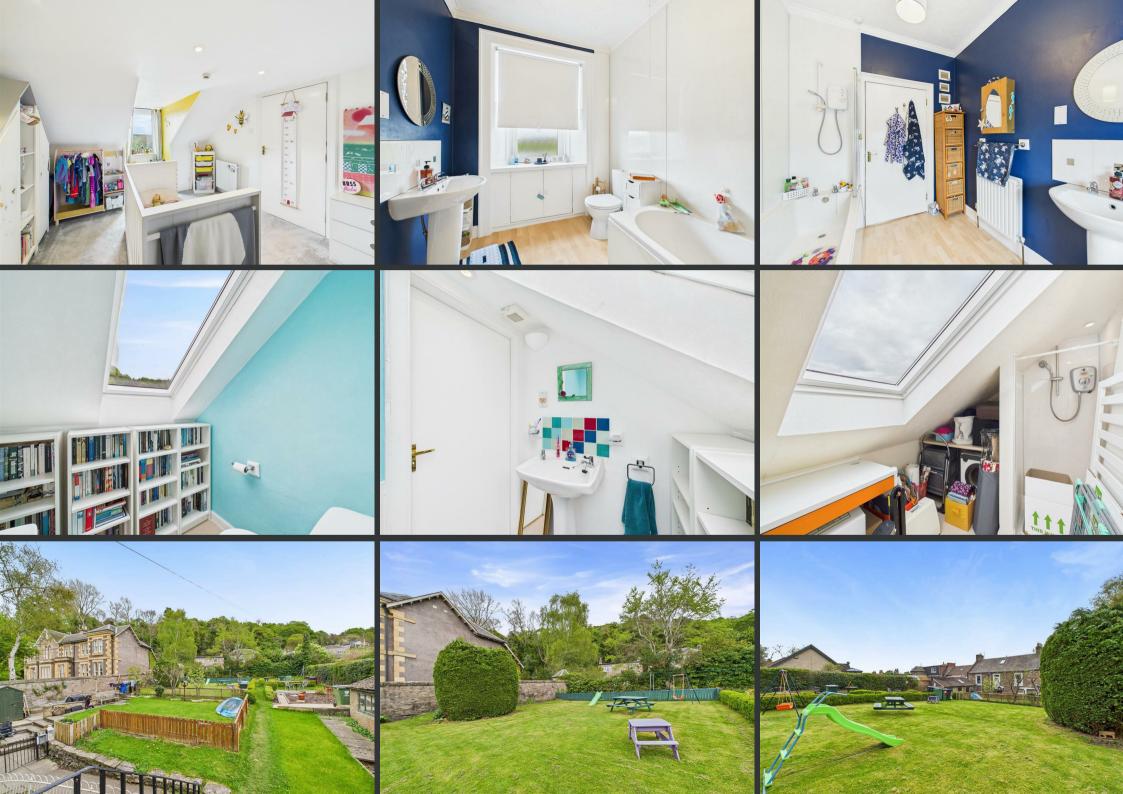

- Bathroom, shower room and additional WC
- Dining kitchen with excellent storage
- Classic period features with stylish décor
- Set across two floors
- Easy ccess to city centre and travel links

This beautifully presented 3/4 bedroom maisonette at 60 Dundee Road offers a fantastic amount of living space across two floors, blending traditional character with a stylish modern finish. The ground floor opens into a bright and airy lounge with classic high ceilings and a large window that fills the space with natural light. A modern fitted kitchen provides ample storage and workspace, while the separate dining room makes entertaining a treat or could be used as a 4th bedroom or play room. A spacious double bedroom and a smartly finished bathroom complete this level. Upstairs, you'll find two further generously sized double bedrooms with charming dormer windows, a shower room, and a handy WC. The home has been tastefully decorated throughout with a warm and contemporary feel, creating a move-in-ready space.

To the rear, residents enjoy access to a generous and privately owned section of garden—ideal for relaxing or watching the little ones play. There is also a shared drying green to the rear. On-street parking is available to the front and on nearby side streets. Located just minutes from the city centre and the River Tay, this property is perfect for professionals, small families or anyone seeking generous space in a superb location.