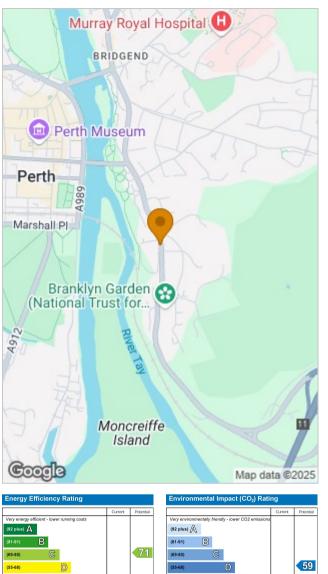

## Location

Situated on the desirable Dundee Road, this property enjoys the perfect balance of tranquil riverside living and city convenience. Just minutes from Perth's vibrant centre, it offers easy access to shops, restaurants, schools and transport links, including the A90 and Perth Railway Station. The nearby River Tay provides scenic walking routes and outdoor leisure, ideal for nature lovers and commuters alike. A strong sense of community and the charming architecture of this historic area add to the appeal, making it a sought-after location for families, professionals, and downsizers alike.