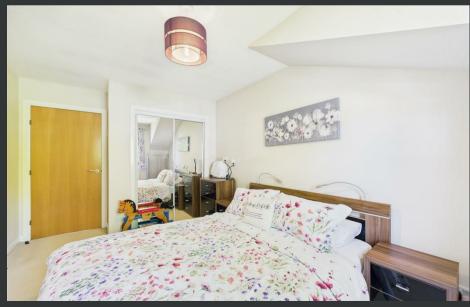

The spacious lounge offers ample room for both living and dining, with elegant décor and two charming windows drawing in natural light and offering a pleasant outlook. The stylish dining kitchen is a real standout—well-equipped with contemporary units, integrated appliances, and plenty of space for casual dining. Both double bedrooms benefit from built-in wardrobes and lovely green outlooks to the rear, while the principal bedroom features its own en-suite shower room. A modern bathroom, excellent storage, gas central heating, double glazing, and secure entry complete the interior spec.