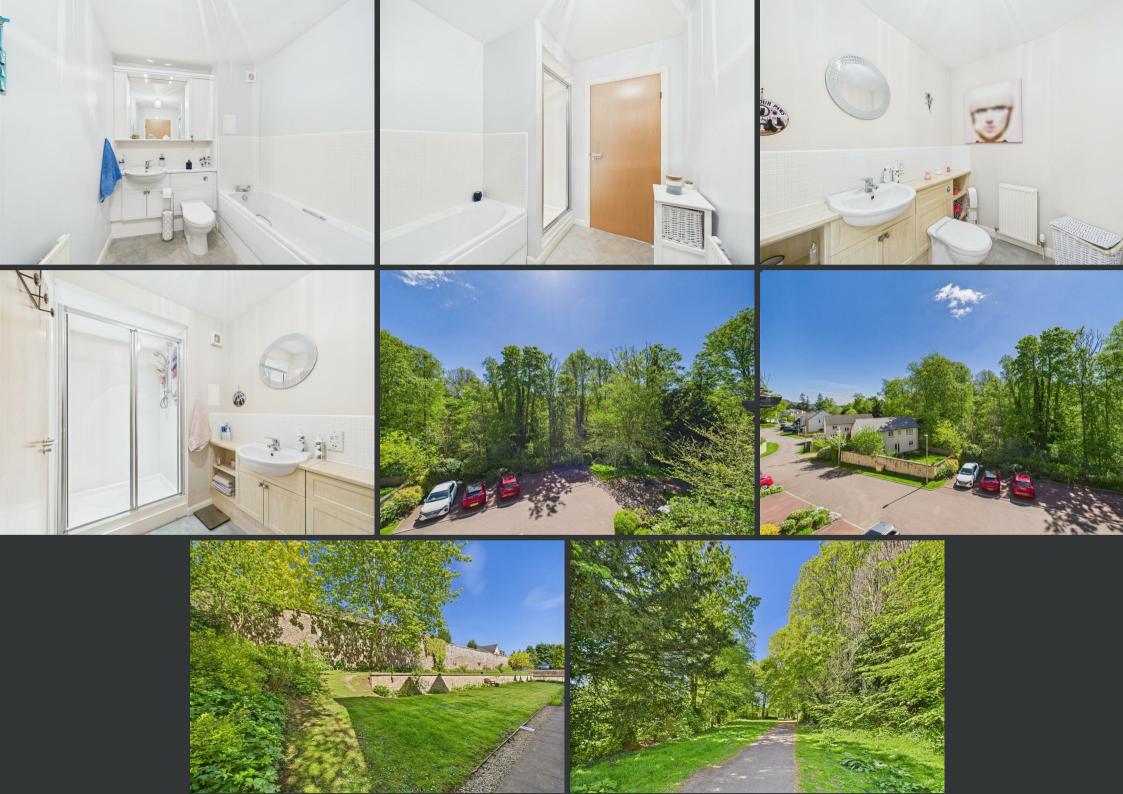

Tucked away in the sought-after Cleeve Park development, this immaculately presented two-bedroom top-floor apartment is a true gem for those seeking comfort, space, and convenience. Positioned on the top floor of a modern block of only three properties, this beautifully appointed home boasts a light and airy feel throughout thanks to the generous proportions and large windows.

The spacious lounge offers ample room for both living and dining, with elegant décor and two charming windows drawing in natural light and offering a pleasant outlook. The stylish dining kitchen is a real standout—well-equipped with contemporary units, integrated appliances, and plenty of space for casual dining. Both double bedrooms benefit from built-in wardrobes and lovely green outlooks to the rear, while the principal bedroom features its own en-suite shower room. A modern bathroom, excellent storage, gas central heating, double glazing, and secure entry complete the interior spec.

Outside, the property enjoys a peaceful setting with residents' parking and neatly maintained communal grounds. It's ideal for first-time buyers, downsizers or investors alike, offering a low-maintenance lifestyle in a desirable location.