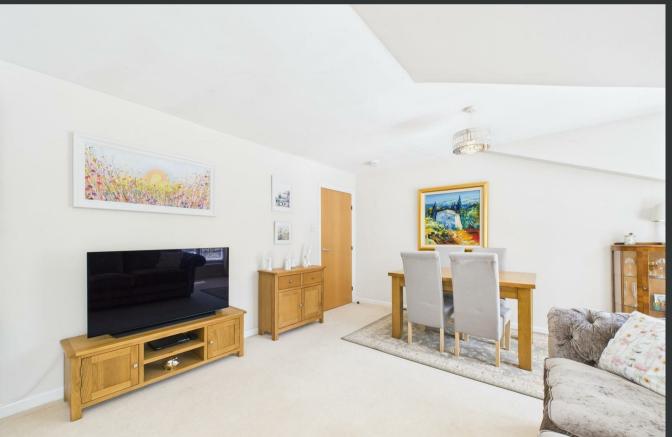

The spacious lounge offers ample room for both living and dining, with elegant décor and two charming windows drawing in natural light and offering a pleasant outlook. The stylish dining kitchen is a real standout—well-equipped with contemporary units, integrated appliances, and plenty of space for casual dining. Both double bedrooms benefit from built-in wardrobes and lovely green outlooks to the rear, while the principal bedroom features its own en-suite shower room. A modern bathroom, excellent storage, gas central heating, double glazing, and secure entry complete the interior spec.