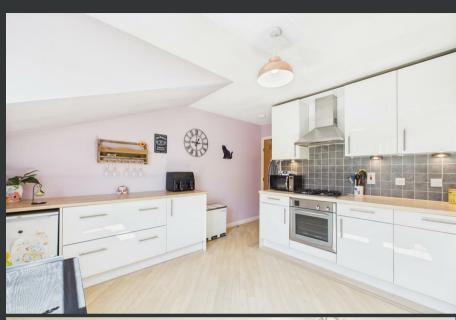

The spacious lounge offers ample room for both living and dining, with elegant décor and two charming windows drawing in natural light and offering a pleasant outlook. The stylish dining kitchen is a real standout—well-equipped with contemporary units, integrated appliances, and plenty of space for casual dining. Both double bedrooms benefit from built-in wardrobes and lovely green outlooks to the rear, while the principal bedroom features its own en-suite shower room. A modern bathroom, excellent storage, gas central heating, double glazing, and secure entry complete the interior spec.