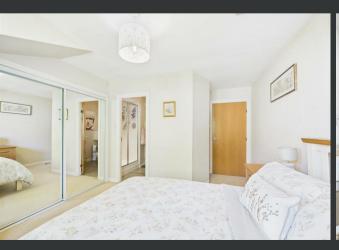

The spacious lounge offers ample room for both living and dining, with elegant décor and two charming windows drawing in natural light and offering a pleasant outlook. The stylish dining kitchen is a real standout—well-equipped with contemporary units, integrated appliances, and plenty of space for casual dining. Both double bedrooms benefit from built-in wardrobes and lovely green outlooks to the rear, while the principal bedroom features its own en-suite shower room. A modern bathroom, excellent storage, gas central heating, double glazing, and secure entry complete the interior spec.