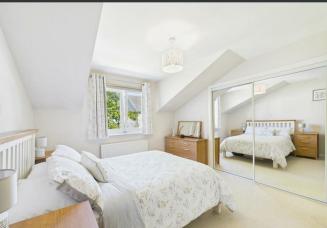

The spacious lounge offers ample room for both living and dining, with elegant décor and two charming windows drawing in natural light and offering a pleasant outlook. The stylish dining kitchen is a real standout—well-equipped with contemporary units, integrated appliances, and plenty of space for casual dining. Both double bedrooms benefit from built-in wardrobes and lovely green outlooks to the rear, while the principal bedroom features its own en-suite shower room. A modern bathroom, excellent storage, gas central heating, double glazing, and secure entry complete the interior spec.