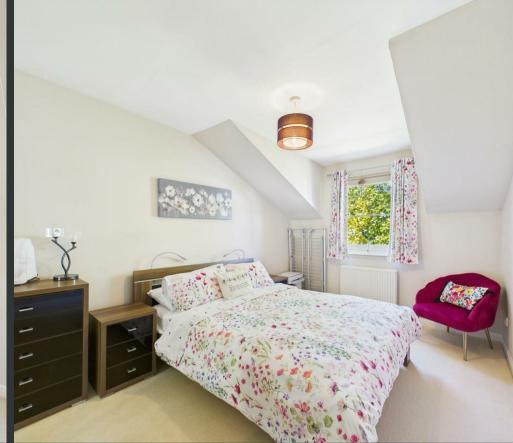

The spacious lounge offers ample room for both living and dining, with elegant décor and two charming windows drawing in natural light and offering a pleasant outlook. The stylish dining kitchen is a real standout—well-equipped with contemporary units, integrated appliances, and plenty of space for casual dining. Both double bedrooms benefit from built-in wardrobes and lovely green outlooks to the rear, while the principal bedroom features its own en-suite shower room. A modern bathroom, excellent storage, gas central heating, double glazing, and secure entry complete the interior spec.