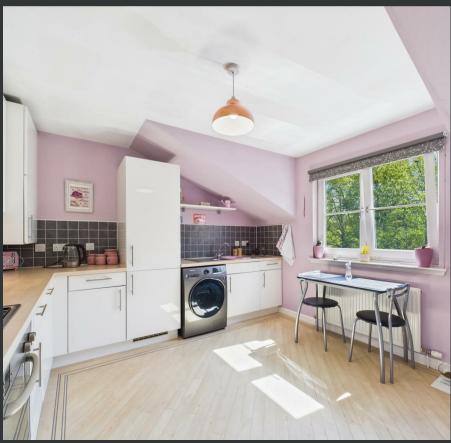

The spacious lounge offers ample room for both living and dining, with elegant décor and two charming windows drawing in natural light and offering a pleasant outlook. The stylish dining kitchen is a real standout—well-equipped with contemporary units, integrated appliances, and plenty of space for casual dining. Both double bedrooms benefit from built-in wardrobes and lovely green outlooks to the rear, while the principal bedroom features its own en-suite shower room. A modern bathroom, excellent storage, gas central heating, double glazing, and secure entry complete the interior spec.