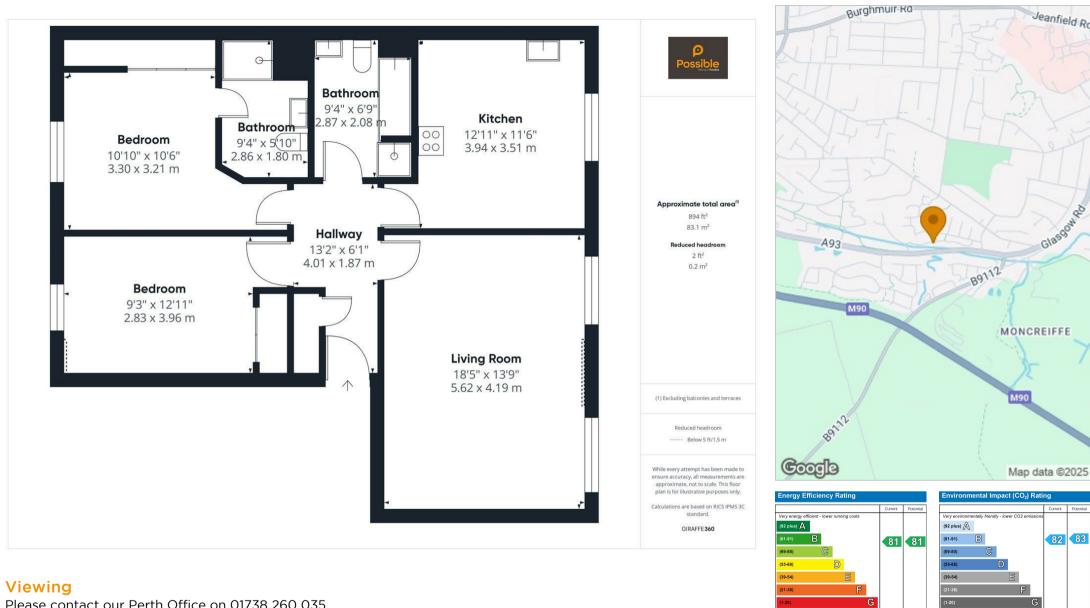

The spacious lounge offers ample room for both living and dining, with elegant décor and two charming windows drawing in natural light and offering a pleasant outlook. The stylish dining kitchen is a real standout—well-equipped with contemporary units, integrated appliances, and plenty of space for casual dining. Both double bedrooms benefit from built-in wardrobes and lovely green outlooks to the rear, while the principal bedroom features its own en-suite shower room. A modern bathroom, excellent storage, gas central heating, double glazing, and secure entry complete the interior spec.

## Location

Cleeve Park is a peaceful residential area on the western edge of Perth, offering the perfect blend of tranquility and connectivity. Surrounded by greenery and mature trees, it's a lovely spot for those who enjoy walks or simply soaking up a calm atmosphere. Perth city centre is just a short drive or bus ride away, giving easy access to shops, restaurants, cultural venues, and excellent transport links including the train station and motorway access. The area is well-served by local amenities and schools, making it equally appealing to professionals, families, or downsizers seeking a relaxed yet accessible lifestyle.