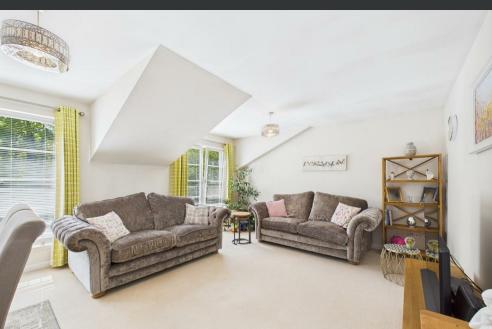

The spacious lounge offers ample room for both living and dining, with elegant décor and two charming windows drawing in natural light and offering a pleasant outlook. The stylish dining kitchen is a real standout—well-equipped with contemporary units, integrated appliances, and plenty of space for casual dining. Both double bedrooms benefit from built-in wardrobes and lovely green outlooks to the rear, while the principal bedroom features its own en-suite shower room. A modern bathroom, excellent storage, gas central heating, double glazing, and secure entry complete the interior spec.