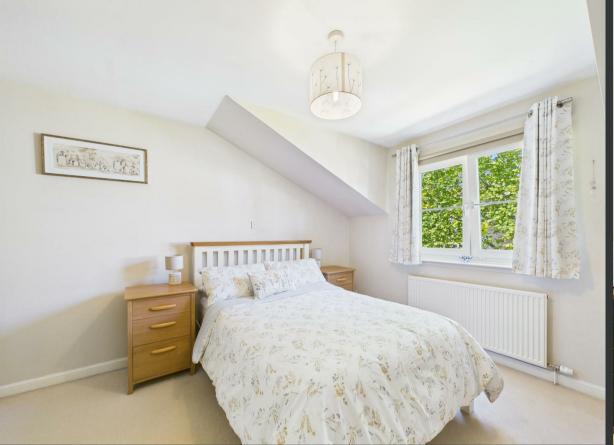

The spacious lounge offers ample room for both living and dining, with elegant décor and two charming windows drawing in natural light and offering a pleasant outlook. The stylish dining kitchen is a real standout—well-equipped with contemporary units, integrated appliances, and plenty of space for casual dining. Both double bedrooms benefit from built-in wardrobes and lovely green outlooks to the rear, while the principal bedroom features its own en-suite shower room. A modern bathroom, excellent storage, gas central heating, double glazing, and secure entry complete the interior spec.