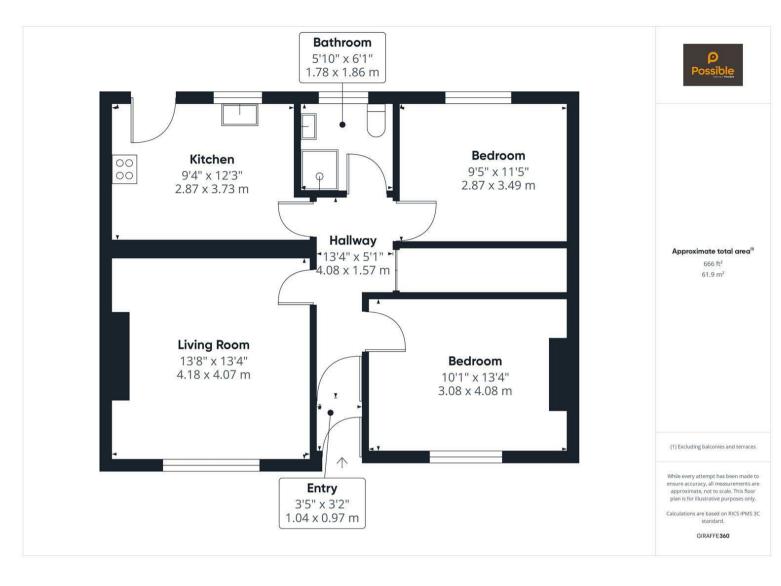

## 4 Strathtay Road Perth, PH1 2LX

- Two spacious double bedrooms
- Well-equipped dining kitchen
- Private front and rear gardens
- Double glazing & gas central heating
- External storage sheds

- Bright and airy lounge
- Modern shower room
- Ground-floor access
- Built-in mirrored wardrobes in bedroom
- Popular residential location

The property welcomes you into a bright entrance hallway that leads to a spacious lounge filled with natural light from a large window, creating a comfortable setting for relaxation or entertaining. The adjoining kitchen is well-appointed with ample unit space and room for dining, along with a back door providing direct access to the garden. Both bedrooms are generous in size, with one benefitting from fitted mirrored wardrobes for excellent storage. The bathroom features a modern walk-in shower and tasteful tiling. Externally, the home sits within generous gardens to the front and rear. The property also benefits from double glazing and gas central heating throughout, ensuring year-round comfort.