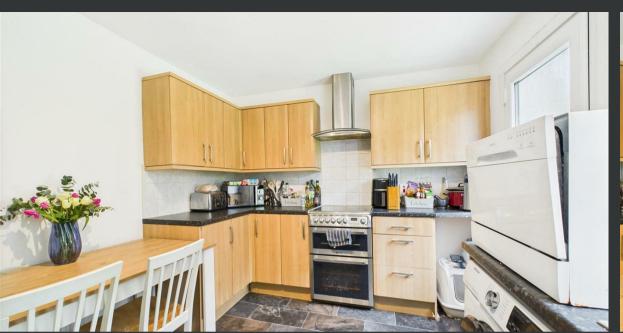

The property welcomes you into a bright entrance hallway that leads to a spacious lounge filled with natural light from a large window, creating a comfortable setting for relaxation or entertaining. The adjoining kitchen is well-appointed with ample unit space and room for dining, along with a back door providing direct access to the garden. Both bedrooms are generous in size, with one benefitting from fitted mirrored wardrobes for excellent storage. The bathroom features a modern walk-in shower and tasteful tiling. Externally, the home sits within generous gardens to the front and rear. The property also benefits from double glazing and gas central heating throughout, ensuring year-round comfort.