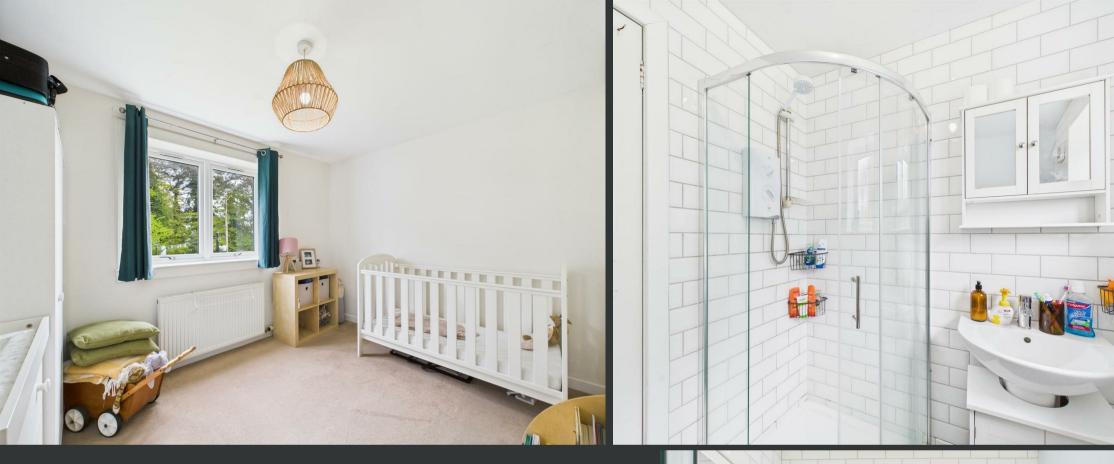

The property welcomes you into a bright entrance hallway that leads to a spacious lounge filled with natural light from a large window, creating a comfortable setting for relaxation or entertaining. The adjoining kitchen is well-appointed with ample unit space and room for dining, along with a back door providing direct access to the garden. Both bedrooms are generous in size, with one benefitting from fitted mirrored wardrobes for excellent storage. The bathroom features a modern walk-in shower and tasteful tiling. Externally, the home sits within generous gardens to the front and rear. The property also benefits from double glazing and gas central heating throughout, ensuring year-round comfort.