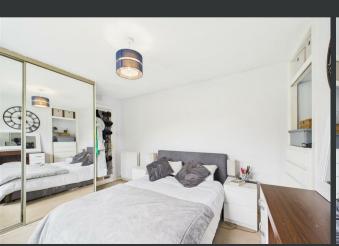

The property welcomes you into a bright entrance hallway that leads to a spacious lounge filled with natural light from a large window, creating a comfortable setting for relaxation or entertaining. The adjoining kitchen is well-appointed with ample unit space and room for dining, along with a back door providing direct access to the garden. Both bedrooms are generous in size, with one benefitting from fitted mirrored wardrobes for excellent storage. The bathroom features a modern walk-in shower and tasteful tiling. Externally, the home sits within generous gardens to the front and rear. The property also benefits from double glazing and gas central heating throughout, ensuring year-round comfort.