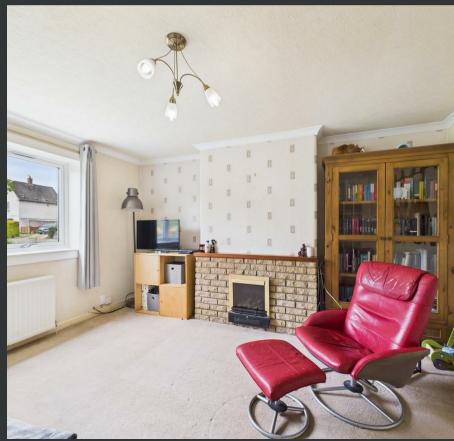

The property welcomes you into a bright entrance hallway that leads to a spacious lounge filled with natural light from a large window, creating a comfortable setting for relaxation or entertaining. The adjoining kitchen is well-appointed with ample unit space and room for dining, along with a back door providing direct access to the garden. Both bedrooms are generous in size, with one benefitting from fitted mirrored wardrobes for excellent storage. The bathroom features a modern walk-in shower and tasteful tiling. Externally, the home sits within generous gardens to the front and rear. The property also benefits from double glazing and gas central heating throughout, ensuring year-round comfort.