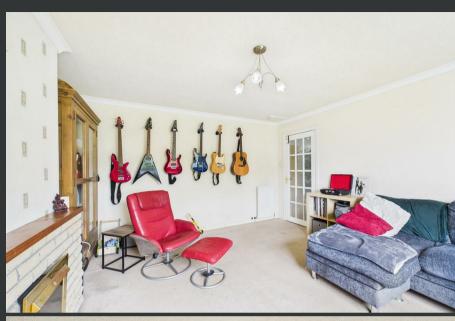

The property welcomes you into a bright entrance hallway that leads to a spacious lounge filled with natural light from a large window, creating a comfortable setting for relaxation or entertaining. The adjoining kitchen is well-appointed with ample unit space and room for dining, along with a back door providing direct access to the garden. Both bedrooms are generous in size, with one benefitting from fitted mirrored wardrobes for excellent storage. The bathroom features a modern walk-in shower and tasteful tiling. Externally, the home sits within generous gardens to the front and rear. The property also benefits from double glazing and gas central heating throughout, ensuring year-round comfort.