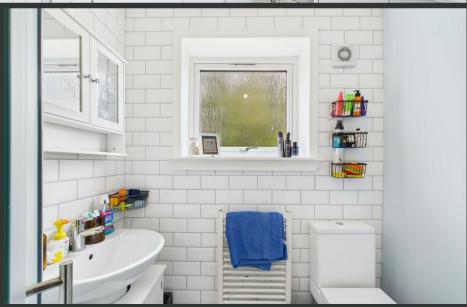

The property welcomes you into a bright entrance hallway that leads to a spacious lounge filled with natural light from a large window, creating a comfortable setting for relaxation or entertaining. The adjoining kitchen is well-appointed with ample unit space and room for dining, along with a back door providing direct access to the garden. Both bedrooms are generous in size, with one benefitting from fitted mirrored wardrobes for excellent storage. The bathroom features a modern walk-in shower and tasteful tiling. Externally, the home sits within generous gardens to the front and rear. The property also benefits from double glazing and gas central heating throughout, ensuring year-round comfort.