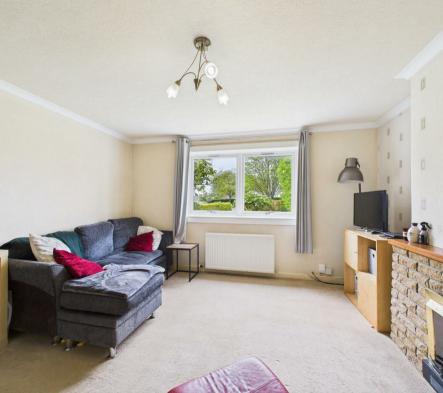

The property welcomes you into a bright entrance hallway that leads to a spacious lounge filled with natural light from a large window, creating a comfortable setting for relaxation or entertaining. The adjoining kitchen is well-appointed with ample unit space and room for dining, along with a back door providing direct access to the garden. Both bedrooms are generous in size, with one benefitting from fitted mirrored wardrobes for excellent storage. The bathroom features a modern walk-in shower and tasteful tiling. Externally, the home sits within generous gardens to the front and rear. The property also benefits from double glazing and gas central heating throughout, ensuring year-round comfort.