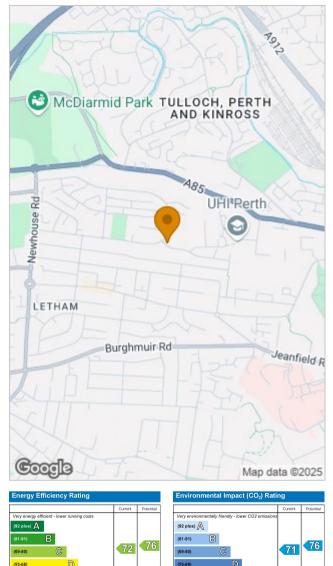

## Location

Tulloch is a well-established residential area of Perth, known for its family-friendly atmosphere, good schooling options, and convenient transport links. Just a short drive or bus journey from the city centre, residents enjoy easy access to shops, supermarkets, restaurants, and leisure facilities. Outdoor enthusiasts can take advantage of the nearby North Inch parklands and riverside walks, while commuters benefit from quick connections to the A9 and local bus routes. Strathtay Road itself offers a quiet setting with ample green space nearby, making it ideal for professionals, retirees or young families seeking a peaceful yet well-connected home base.