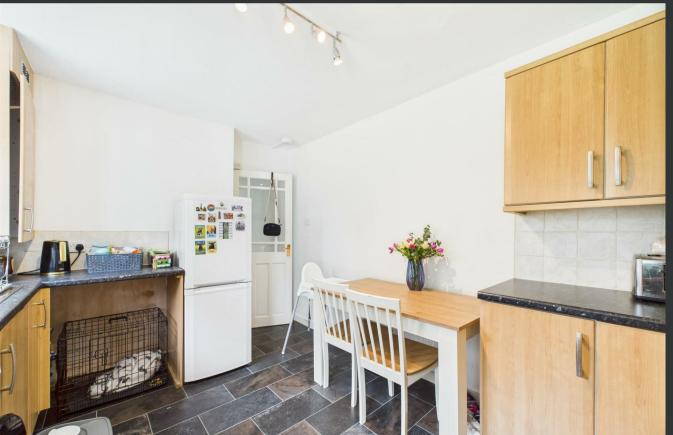

The property welcomes you into a bright entrance hallway that leads to a spacious lounge filled with natural light from a large window, creating a comfortable setting for relaxation or entertaining. The adjoining kitchen is well-appointed with ample unit space and room for dining, along with a back door providing direct access to the garden. Both bedrooms are generous in size, with one benefitting from fitted mirrored wardrobes for excellent storage. The bathroom features a modern walk-in shower and tasteful tiling. Externally, the home sits within generous gardens to the front and rear. The property also benefits from double glazing and gas central heating throughout, ensuring year-round comfort.