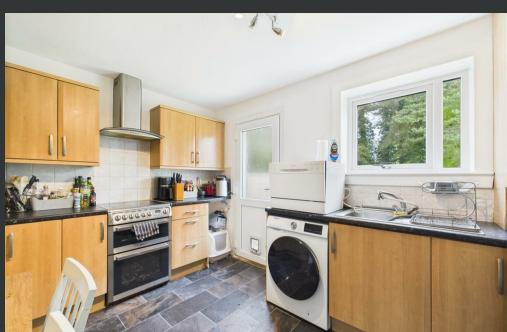

The property welcomes you into a bright entrance hallway that leads to a spacious lounge filled with natural light from a large window, creating a comfortable setting for relaxation or entertaining. The adjoining kitchen is well-appointed with ample unit space and room for dining, along with a back door providing direct access to the garden. Both bedrooms are generous in size, with one benefitting from fitted mirrored wardrobes for excellent storage. The bathroom features a modern walk-in shower and tasteful tiling. Externally, the home sits within generous gardens to the front and rear. The property also benefits from double glazing and gas central heating throughout, ensuring year-round comfort.