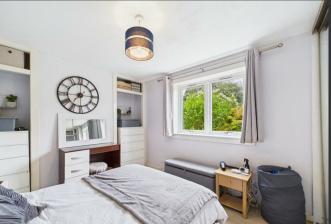

The property welcomes you into a bright entrance hallway that leads to a spacious lounge filled with natural light from a large window, creating a comfortable setting for relaxation or entertaining. The adjoining kitchen is well-appointed with ample unit space and room for dining, along with a back door providing direct access to the garden. Both bedrooms are generous in size, with one benefitting from fitted mirrored wardrobes for excellent storage. The bathroom features a modern walk-in shower and tasteful tiling. Externally, the home sits within generous gardens to the front and rear. The property also benefits from double glazing and gas central heating throughout, ensuring year-round comfort.