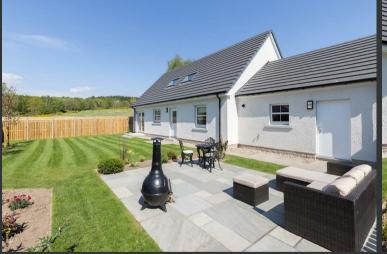

The bright and spacious living room is flooded with natural light thanks to its dual-aspect windows, offering a perfect space to relax and unwind. The heart of the home is the impressive dining kitchen, which benefits from sleek cabinetry, integrated appliances, Karndean flooring, and French doors leading out to the beautifully landscaped rear garden – ideal for entertaining. The ground floor also features two double bedrooms, a modern WC, and a practical utility room providing additional access to the rear garden. Upstairs, you'll find a stunning gallery landing illuminated by Velux windows, two further large double bedrooms – including the principal with en-suite – and a stylish family bathroom, both bathrooms have Porcelanosa tiles and Velux windows which flood the rooms with light. Externally, the property boasts a generous driveway leading to a double garage with electric door. The property sits within an extensive corner plot with a notably West facing private rear garden featuring lawn, an array of decorative planting and lovely seating areas. This stylish home combines elegance, practicality and peace in a charming setting, just moments from excellent schools, amenities, and scenic countryside walks. Early viewing is highly recommended to fully appreciate all that this outstanding home has to offer.