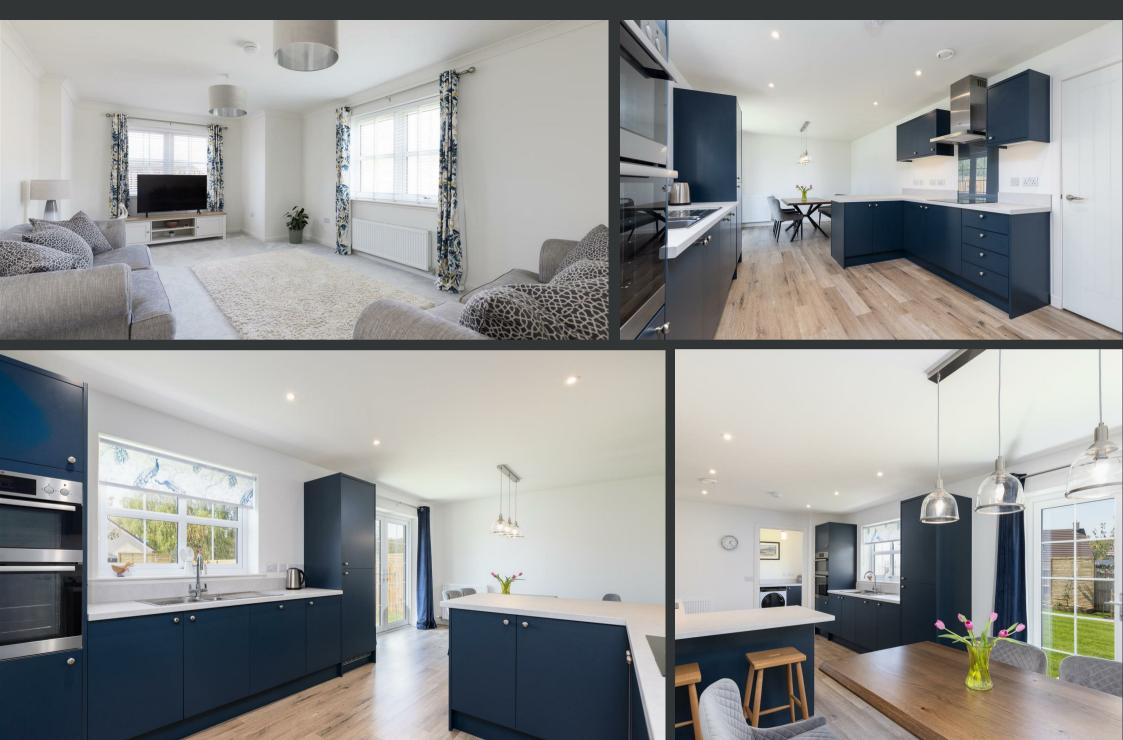

The bright and spacious living room is flooded with natural light thanks to its dual-aspect windows, offering a perfect space to relax and unwind. The heart of the home is the impressive dining kitchen, which benefits from sleek cabinetry, integrated appliances, Karndean flooring, and French doors leading out to the beautifully landscaped rear garden – ideal for entertaining. The ground floor also features two double bedrooms, a modern WC, and a practical utility room providing additional access to the rear garden. Upstairs, you'll find a stunning gallery landing illuminated by Velux windows, two further large double bedrooms – including the principal with en-suite – and a stylish family bathroom, both bathrooms have Porcelanosa tiles and Velux windows which flood the rooms with light. Externally, the property boasts a generous driveway leading to a double garage with electric door. The property sits within an extensive corner plot with a notably West facing private rear garden featuring lawn, an array of decorative planting and lovely seating areas. This stylish home combines elegance, practicality and peace in a charming setting, just moments from excellent schools, amenities, and scenic countryside walks. Early viewing is highly recommended to fully appreciate all that this outstanding home has to offer.