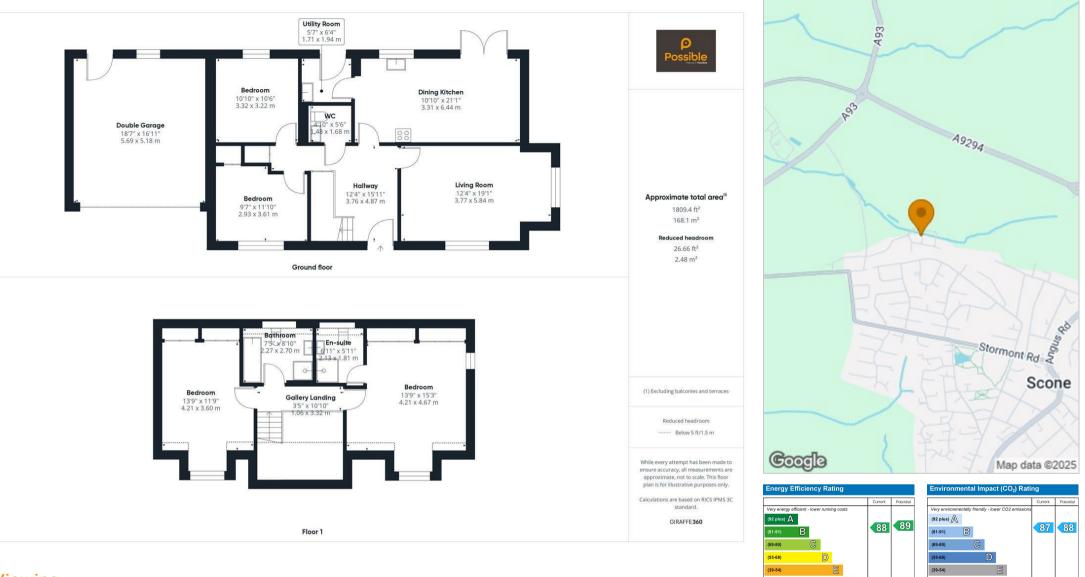

The bright and spacious living room is flooded with natural light thanks to its dual-aspect windows, offering a perfect space to relax and unwind. The heart of the home is the impressive dining kitchen, which benefits from sleek cabinetry, integrated appliances, Karndean flooring, and French doors leading out to the beautifully landscaped rear garden – ideal for entertaining. The ground floor also features two double bedrooms, a modern WC, and a practical utility room providing additional access to the rear garden. Upstairs, you'll find a stunning gallery landing illuminated by Velux windows, two further large double bedrooms – including the principal with en-suite – and a stylish family bathroom, both bathrooms have Porcelanosa tiles and Velux windows which flood the rooms with light. Externally, the property boasts a generous driveway leading to a double garage with electric door. The property sits within an extensive corner plot with a notably West facing private rear garden featuring lawn, an array of decorative planting and lovely seating areas. This stylish home combines elegance, practicality and peace in a charming setting, just moments from excellent schools, amenities, and scenic countryside walks. Early viewing is highly recommended to fully appreciate all that this outstanding home has to offer.

#### Location

Within beautiful countryside close to Perth, situated in the sought-after village of Scone, 7 Balvaird Avenue enjoys a peaceful cul-de-sac position while offering easy access to all local amenities. The village boasts a range of shops including Tesco Express and petrol garage, cafés, GP surgery, reputable primary schooling, and scenic walks including Scone Palace grounds and surrounding countryside. Perth is just a short drive or bus ride away, providing further amenities, excellent secondary schools and rail services. The newly opened Destiny Bridge provides commuters with quick access to motorway links (M9 & A9) for easy access to Stirling, Edinburgh, Glasgow and Inverness. Inveralmond is now less than 10 minutes away, where residents have access to everyday needs including M&S, Tesco and Aldi. This location offers the perfect blend of village charm and city convenience – ideal for families, commuters, and anyone looking to enjoy a high quality of life in a picturesque setting.