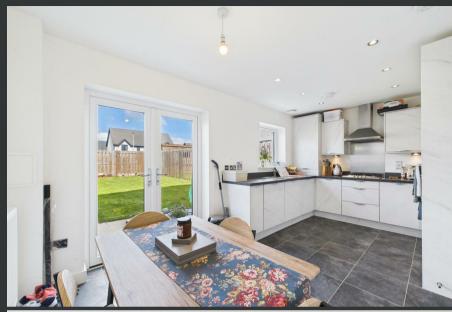

The sleek, open-plan dining kitchen is fitted with integrated appliances and offers ample room for both cooking and casual dining. French doors lead out to a private, fully enclosed rear garden ideal for children, pets, or summer entertaining. Upstairs, the home offers two generous double bedrooms with built-in storage, a third bedroom ideal for a child or as an office, and a stylish family bathroom. There is also an additional en-suite shower room and a WC on the ground floor. With double glazing, air source heating, private parking to the rear, and a fantastic layout over two levels, this is a turnkey home for a growing family, first-time buyer, or downsizer alike.