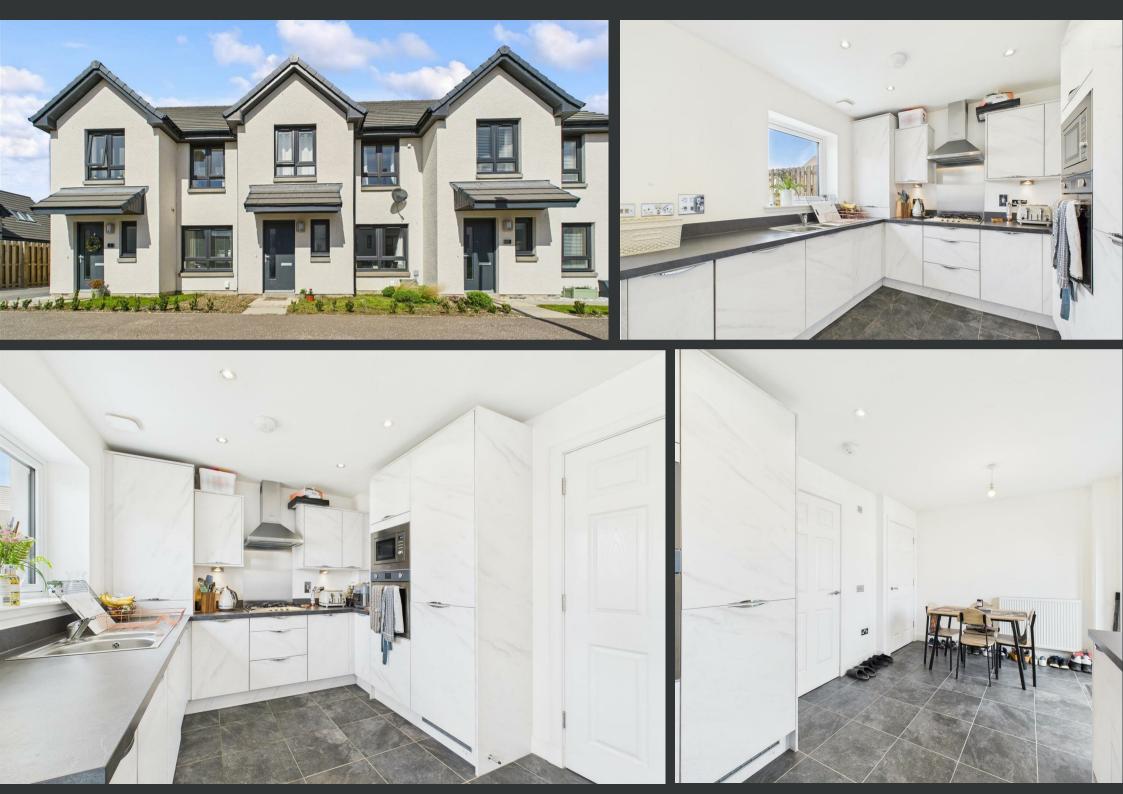

The sleek, open-plan dining kitchen is fitted with integrated appliances and offers ample room for both cooking and casual dining. French doors lead out to a private, fully enclosed rear garden ideal for children, pets, or summer entertaining. Upstairs, the home offers two generous double bedrooms with built-in storage, a third bedroom ideal for a child or as an office, and a stylish family bathroom. There is also an additional en-suite shower room and a WC on the ground floor. With double glazing, air source heating, private parking to the rear, and a fantastic layout over two levels, this is a turnkey home for a growing family, first-time buyer, or downsizer alike.