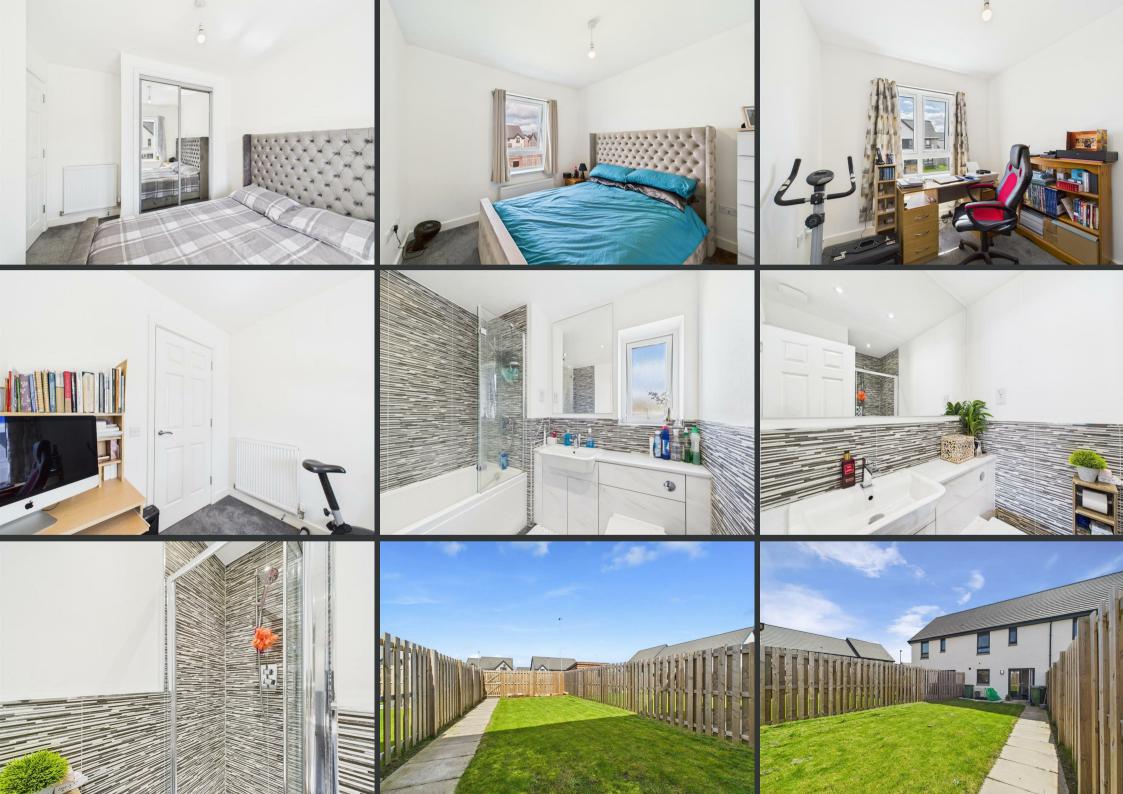

The sleek, open-plan dining kitchen is fitted with integrated appliances and offers ample room for both cooking and casual dining. French doors lead out to a private, fully enclosed rear garden ideal for children, pets, or summer entertaining. Upstairs, the home offers two generous double bedrooms with built-in storage, a third bedroom ideal for a child or as an office, and a stylish family bathroom. There is also an additional en-suite shower room and a WC on the ground floor. With double glazing, air source heating, private parking to the rear, and a fantastic layout over two levels, this is a turnkey home for a growing family, first-time buyer, or downsizer alike.