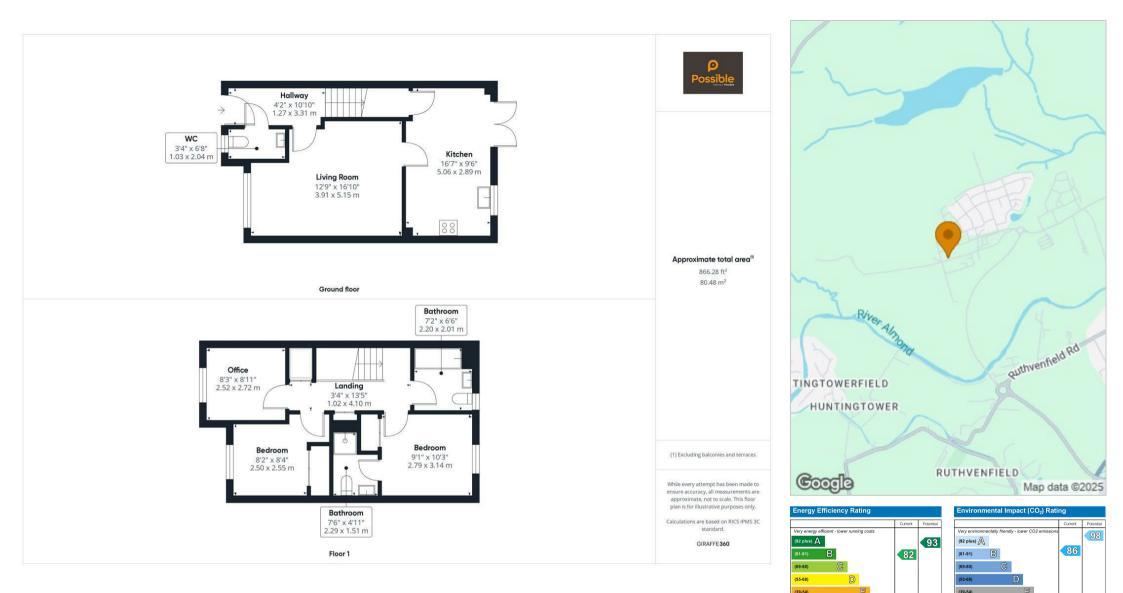

Welcome to 3 Draper Road, a stylish and contemporary three-bedroom terraced home nestled in the heart of a sought-after development in Perth. Built with modern family living in mind, this beautifully presented property features a spacious lounge with a large window allowing plenty of natural light to flow through, creating a warm and inviting space.

The sleek, open-plan dining kitchen is fitted with integrated appliances and offers ample room for both cooking and casual dining. French doors lead out to a private, fully enclosed rear garden ideal for children, pets, or summer entertaining. Upstairs, the home offers two generous double bedrooms with built-in storage, a third bedroom ideal for a child or as an office, and a stylish family bathroom. There is also an additional en-suite shower room and a WC on the ground floor. With double glazing, air source heating, private parking to the rear, and a fantastic layout over two levels, this is a turnkey home for a growing family, first-time buyer, or downsizer alike.

#### Location

Located in the new Bertha Park community, 3 Draper Road benefits from a peaceful setting with excellent local amenities. Bertha Park High School is just a short stroll away, while local shops, green spaces, and scenic walking routes add to the area's family-friendly charm. Perth city centre is within easy reach by car or public transport, offering a wide range of shopping, dining, and leisure options. With excellent road links to the A9 and M90, commuting to Dundee, Stirling or Edinburgh is a breeze. Whether you're looking for a peaceful home or convenient base—this location offers the best of both!