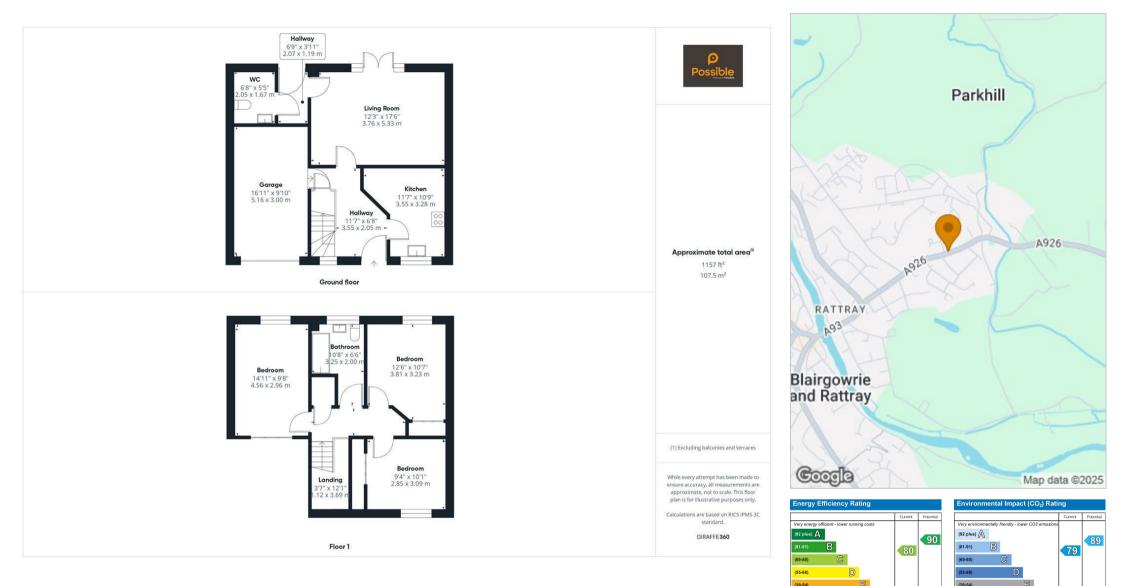

## 14 School Field Road Blairgowrie, PH10 7FD

- Three-bedroom link-detached home
- Contemporary kitchen with integrated appliances Downstairs WC and family bathroom upstairs
- Generously sized bedrooms
- Landscaped garden with lawn and summerhouse Decked seating area for entertaining
- Garage and off-street parking

- Bright and spacious lounge with garden access
- Immaculate décor throughout

Presented in pristine condition, 14 School Field Road is a stunning three-bedroom link-detached family home nestled in a peaceful modern development in Rattray. Beautifully styled throughout, the property offers a bright and welcoming layout, ideal for contemporary living. The ground floor features a sleek, fully-fitted kitchen with integrated appliances and a stylish gloss finish, while the spacious lounge offers direct access to the landscaped rear garden through elegant French doors—perfect for indoor-outdoor living. A convenient WC and integral garage complete the ground level. Upstairs, the accommodation includes three well-proportioned bedrooms, each tastefully decorated and offering built-in storage, along with a modern family bathroom finished to a high standard. The principal bedroom enjoys an expansive feel and front-facing outlook.

Outside, the private garden has been thoughtfully landscaped to include a lovely lawn, a charming summerhouse, and a decked seating area-ideal for entertaining or enjoying the sunshine. A monoblock driveway provides off-street parking alongside the garage. This immaculate home is move-in ready and located close to schools, shops, and local amenities, making it perfect for growing families or professionals looking for style and comfort in a well-connected area.

### Location

Rattray, neighbouring the town of Blairgowrie, offers a superb balance of countryside charm and urban convenience. This peaceful residential setting is ideal for families and commuters, with nearby primary and secondary schools, local shops, cafés, and essential amenities all within easy reach. The area is well-served by public transport links and offers easy access to Perth and Dundee. For outdoor enthusiasts, the surrounding countryside provides scenic walks, cycle routes, and golf courses, while the River Ericht offers tranquil riverside strolls. Rattray is a welcoming and well-connected location ideal for those seeking a quieter lifestyle with excellent amenities close by.