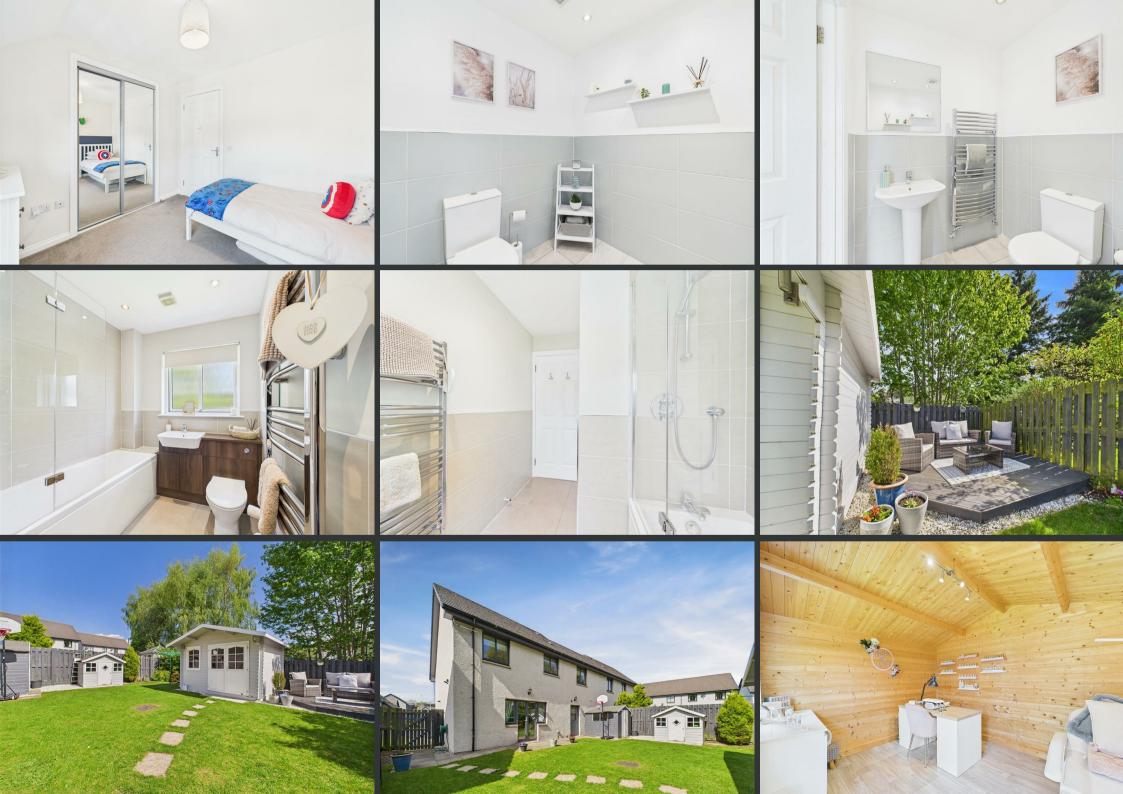

- Bright and spacious lounge with garden access
- Immaculate décor throughout

Presented in pristine condition, 14 School Field Road is a stunning three-bedroom link-detached family home nestled in a peaceful modern development in Rattray. Beautifully styled throughout, the property offers a bright and welcoming layout, ideal for contemporary living. The ground floor features a sleek, fully-fitted kitchen with integrated appliances and a stylish gloss finish, while the spacious lounge offers direct access to the landscaped rear garden through elegant French doors—perfect for indoor-outdoor living. A convenient WC and integral garage complete the ground level. Upstairs, the accommodation includes three well-proportioned bedrooms, each tastefully decorated and offering built-in storage, along with a modern family bathroom finished to a high standard. The principal bedroom enjoys an expansive feel and front-facing outlook.

Outside, the private garden has been thoughtfully landscaped to include a lovely lawn, a charming summerhouse, and a decked seating area-ideal for entertaining or enjoying the sunshine. A monoblock driveway provides off-street parking alongside the garage. This immaculate home is move-in ready and located close to schools, shops, and local amenities, making it perfect for growing families or professionals looking for style and comfort in a well-connected area.