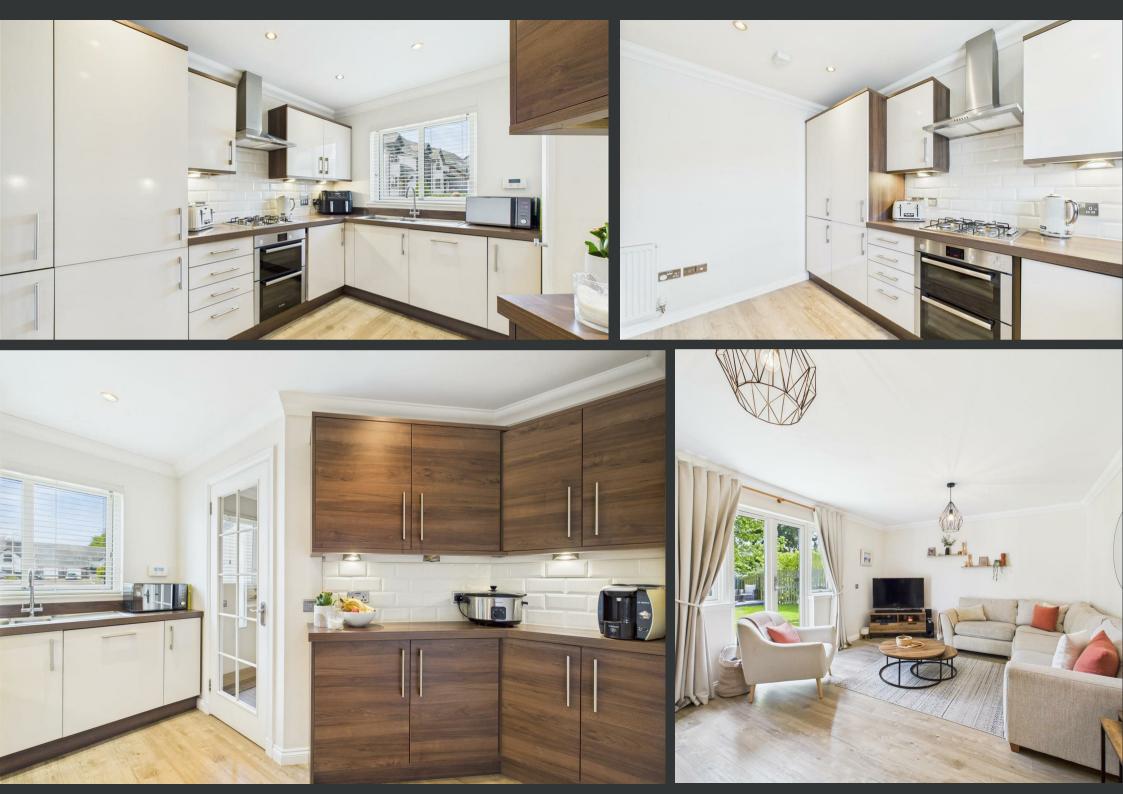

- Bright and spacious lounge with garden access
- Immaculate décor throughout

Presented in pristine condition, 14 School Field Road is a stunning three-bedroom link-detached family home nestled in a peaceful modern development in Rattray. Beautifully styled throughout, the property offers a bright and welcoming layout, ideal for contemporary living. The ground floor features a sleek, fully-fitted kitchen with integrated appliances and a stylish gloss finish, while the spacious lounge offers direct access to the landscaped rear garden through elegant French doors—perfect for indoor-outdoor living. A convenient WC and integral garage complete the ground level. Upstairs, the accommodation includes three well-proportioned bedrooms, each tastefully decorated and offering built-in storage, along with a modern family bathroom finished to a high standard. The principal bedroom enjoys an expansive feel and front-facing outlook.