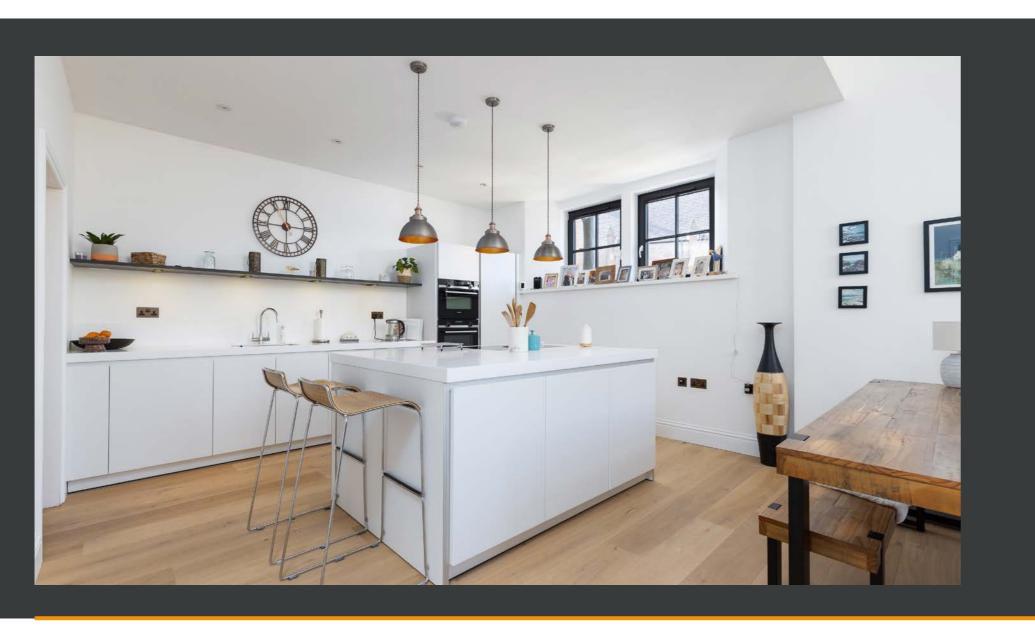

## 14 Old School Apartments Upper Allan Street, Blairgowrie, PH10 6FG

- Three-bedroom duplex apartment
- Stunning double-height ceilings and windows
- Open-plan kitchen/living/dining with island
- Sleek, fully fitted kitchen with integrated appliances
- Bright and spacious lounge area

- Two bathrooms including en-suite to main bedroom
- Separate utility room for convenience
- Private south-facing terrace
- Beautifully converted historic school building

Tucked away in the character-rich Old School Apartments development, this stunning three-bedroom duplex offers an elegant blend of period architecture and contemporary living. Soaring ceilings and vast double-height windows flood the openplan kitchen, living, and dining area with natural light, showcasing a striking modern interior with high-spec finishes. The stylish kitchen comes complete with a central island and integrated appliances, perfect for entertaining or casual mornings.