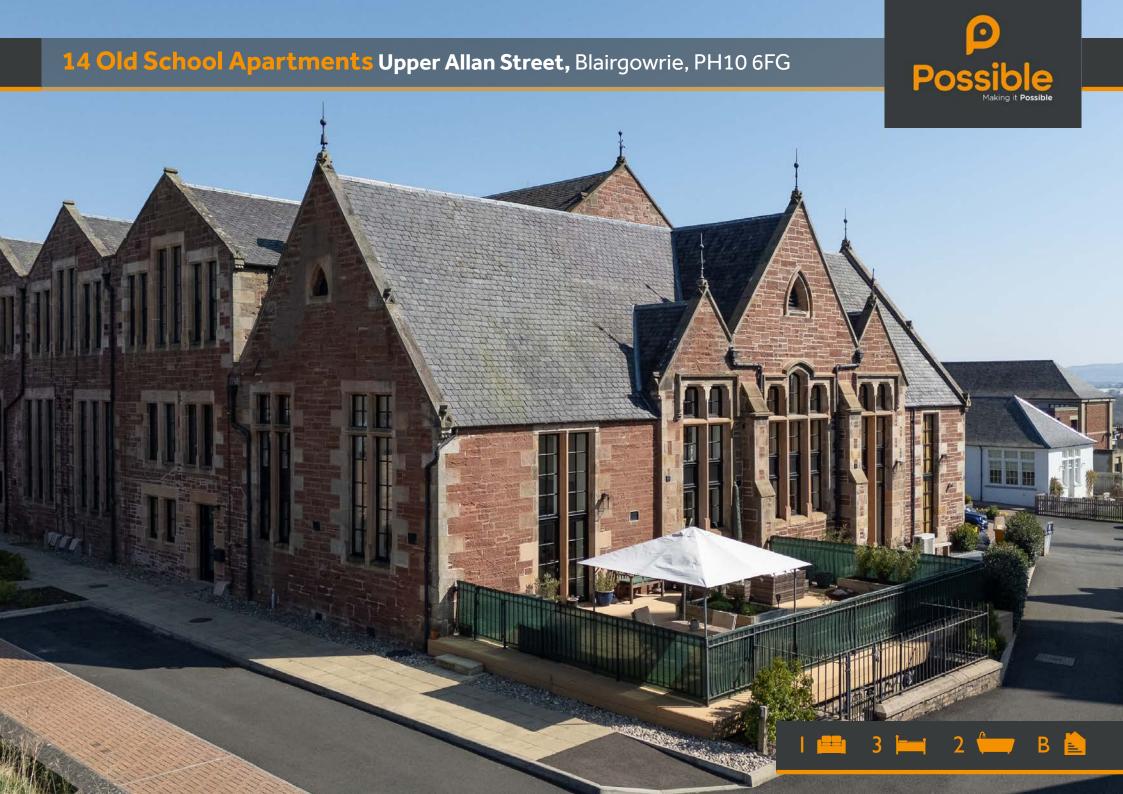

## 14 Old School Apartments Upper Allan Street, Blairgowrie, PH10 6FG

- Three-bedroom duplex apartment
- Stunning double-height ceilings and windows
- Open-plan kitchen/living/dining with island
- Sleek, fully fitted kitchen with integrated appliances
- Bright and spacious lounge area

Outside, the private south-facing terrace provides the perfect spot for alfresco dining, framed by the original red sandstone exterior that nods to the building's heritage. Residents also benefit from allocated parking and this particular property also features a large basement store. With a warm, welcoming feel and wow-factor style, this unique home ticks all the boxes for modern life in a historic setting.