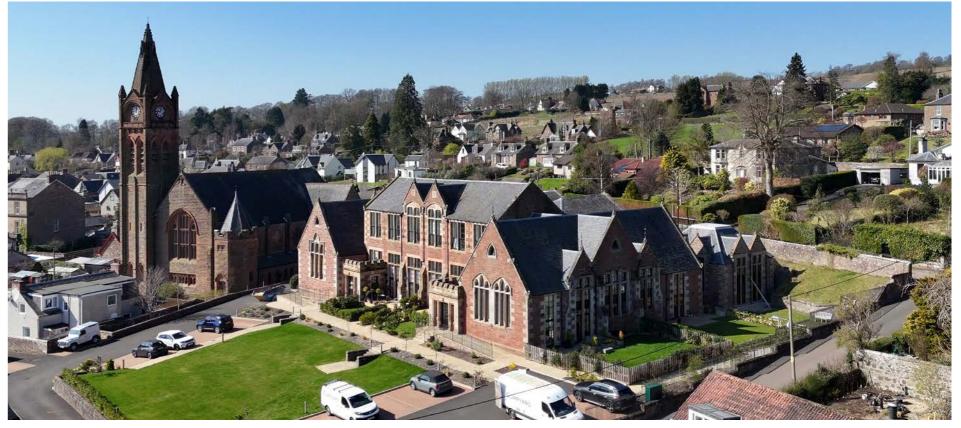

## 14 Old School Apartments Upper Allan Street, Blairgowrie, PH10 6FG

- Three-bedroom duplex apartment
- Stunning double-height ceilings and windows
- Open-plan kitchen/living/dining with island
- Sleek, fully fitted kitchen with integrated appliances
- Bright and spacious lounge area

Outside, the private south-facing terrace provides the perfect spot for alfresco dining, framed by the original red sandstone exterior that nods to the building's heritage. Residents also benefit from allocated parking and this particular property also features a large basement store. With a warm, welcoming feel and wow-factor style, this unique home ticks all the boxes for modern life in a historic setting.