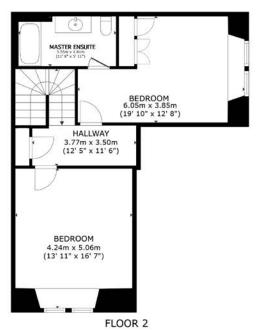

Upstairs, two spacious double bedrooms are accompanied by a luxurious bathroom and a sleek en-suite off the main bedroom, all finished with premium fixtures. A third bedroom sits on the ground floor, ideal as a guest room or home office. There's also a utility room and plenty of storage throughout.

All Measurements are Approximate Measurements are approximate. Not to Scale. For Illustrative purposes only.

GROSS INTERNAL AREA
FLOOR 1 91.0 m² (980 sq.ft.) FLOOR 2 60.5 m² (652 sq.ft.)
TOTAL: 151.6 m² (1,632 sq.ft.)
SIZES AND DIMENSIONS ARE APPROXIMATE, ACTUAL MAY VARY.