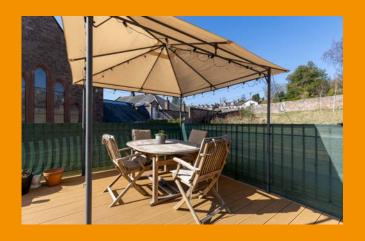

Outside, the private south-facing terrace provides the perfect spot for alfresco dining, framed by the original red sandstone exterior that nods to the building's heritage. Residents also benefit from allocated parking and this particular property also features a large basement store. With a warm, welcoming feel and wow-factor style, this unique home ticks all the boxes for modern life in a historic setting.