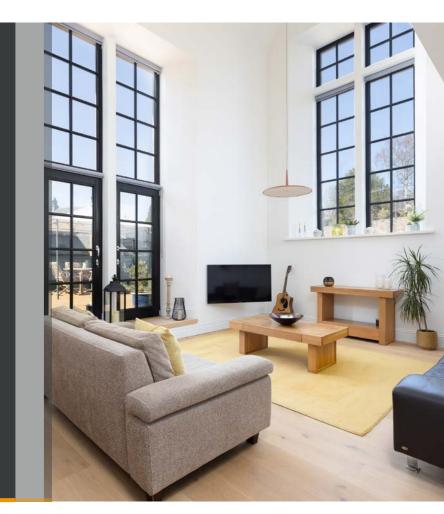

- Two bathrooms including en-suite to main bedroom
- Separate utility room for convenience
- Private south-facing terrace
- Beautifully converted historic school building

Tucked away in the character-rich Old School Apartments development, this stunning three-bedroom duplex offers an elegant blend of period architecture and contemporary living. Soaring ceilings and vast double-height windows flood the openplan kitchen, living, and dining area with natural light, showcasing a striking modern interior with high-spec finishes. The stylish kitchen comes complete with a central island and integrated appliances, perfect for entertaining or casual mornings.