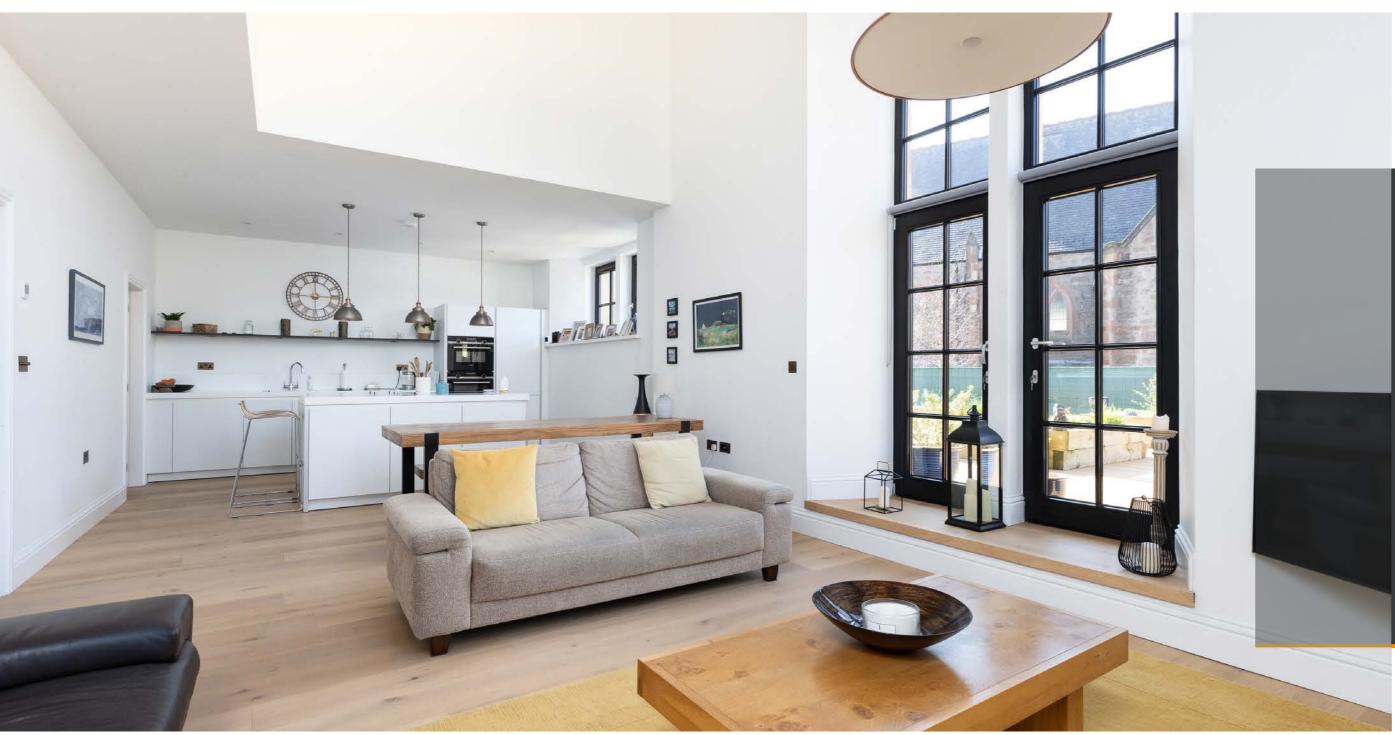

## 14 Old School Apartments Upper Allan Street, Blairgowrie, PH10 6FG

- Three-bedroom duplex apartment
- Stunning double-height ceilings and windows
- Open-plan kitchen/living/dining with island
- Sleek, fully fitted kitchen with integrated appliances
- Bright and spacious lounge area

- Two bathrooms including en-suite to main bedroom
- Separate utility room for convenience
- Private south-facing terrace
- Beautifully converted historic school building

Tucked away in the character-rich Old School Apartments development, this stunning three-bedroom duplex offers an elegant blend of period architecture and contemporary living. Soaring ceilings and vast double-height windows flood the openplan kitchen, living, and dining area with natural light, showcasing a striking modern interior with high-spec finishes. The stylish kitchen comes complete with a central island and integrated appliances, perfect for entertaining or casual mornings.