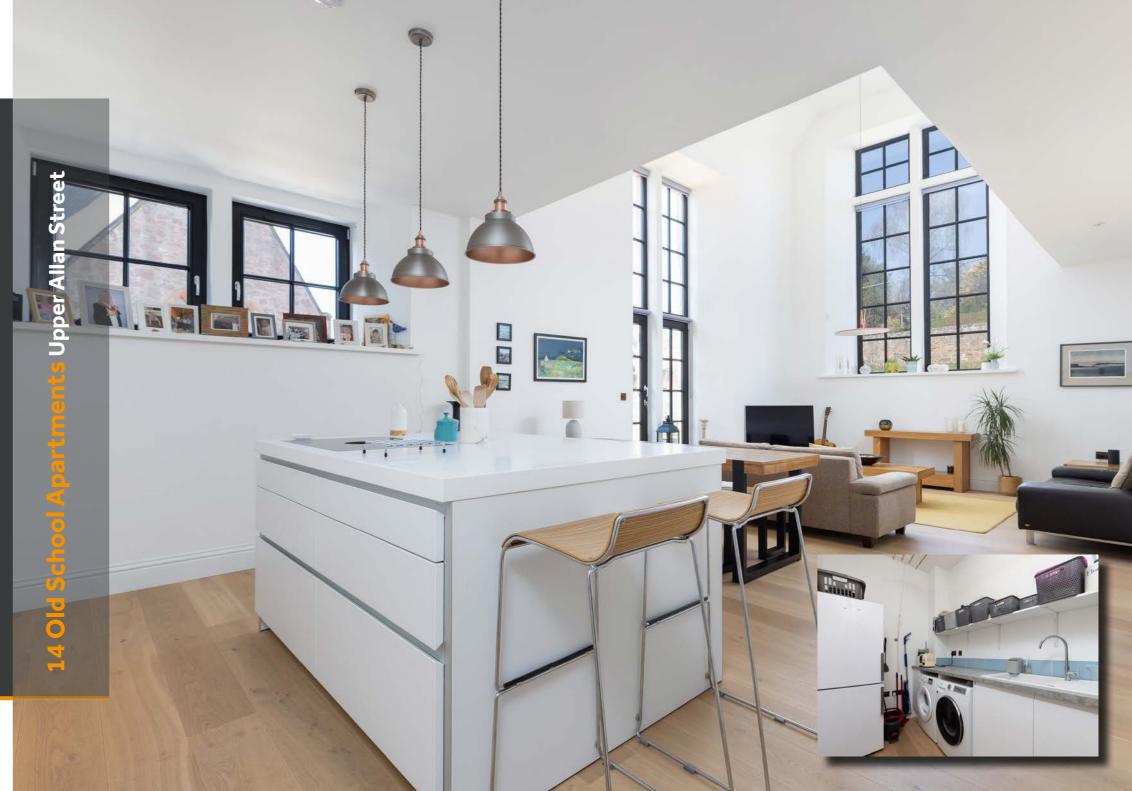

## 14 Old School Apartments Upper Allan Street, Blairgowrie, PH10 6FG

- Three-bedroom duplex apartment
- Stunning double-height ceilings and windows
- Open-plan kitchen/living/dining with island
- Sleek, fully fitted kitchen with integrated appliances
- Bright and spacious lounge area

- Two bathrooms including en-suite to main bedroom
- Separate utility room for convenience
- Private south-facing terrace
- Beautifully converted historic school building

Tucked away in the character-rich Old School Apartments development, this stunning three-bedroom duplex offers an elegant blend of period architecture and contemporary living. Soaring ceilings and vast double-height windows flood the openplan kitchen, living, and dining area with natural light, showcasing a striking modern interior with high-spec finishes. The stylish kitchen comes complete with a central island and integrated appliances, perfect for entertaining or casual mornings.