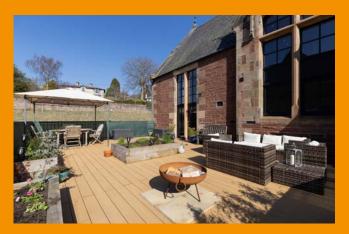

Outside, the private south-facing terrace provides the perfect spot for alfresco dining, framed by the original red sandstone exterior that nods to the building's heritage. Residents also benefit from allocated parking and this particular property also features a large basement store. With a warm, welcoming feel and wow-factor style, this unique home ticks all the boxes for modern life in a historic setting.