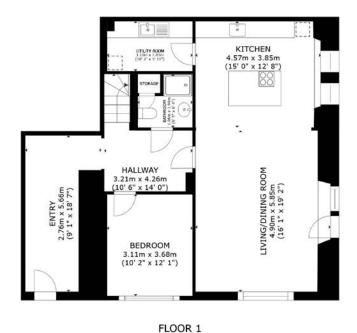

- Two bathrooms including en-suite to main bedroom
- Separate utility room for convenience
- Private south-facing terrace
- Beautifully converted historic school building

Tucked away in the character-rich Old School Apartments development, this stunning three-bedroom duplex offers an elegant blend of period architecture and contemporary living. Soaring ceilings and vast double-height windows flood the openplan kitchen, living, and dining area with natural light, showcasing a striking modern interior with high-spec finishes. The stylish kitchen comes complete with a central island and integrated appliances, perfect for entertaining or casual mornings.

Upstairs, two spacious double bedrooms are accompanied by a luxurious bathroom and a sleek en-suite off the main bedroom, all finished with premium fixtures. A third bedroom sits on the ground floor, ideal as a guest room or home office. There's also a utility room and plenty of storage throughout.

All Measurements are Approximate Measurements are approximate. Not to Scale. For Illustrative purposes only.

GROSS INTERNAL AREA
FLOOR 1 91.0 m² (980 sq.ft.) FLOOR 2 60.5 m² (652 sq.ft.)
TOTAL: 151.6 m² (1,632 sq.ft.)
SIZES AND DIMENSIONS ARE APPROXIMATE, ACTUAL MAY VARY.