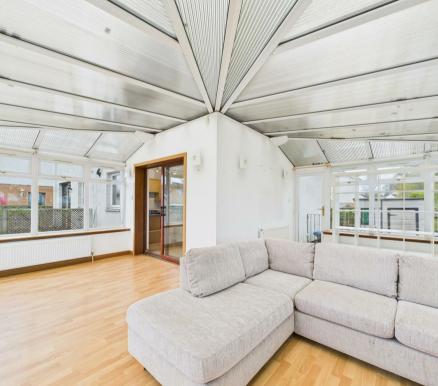

Set on a generous corner plot within a quiet residential street, this beautifully presented two-bedroom semi-detached home offers a fantastic opportunity for a range of buyers, from first-timers to downsizers. The property is well-proportioned throughout, with the added bonus of a substantial sunroom overlooking the private rear garden and open countryside beyond – perfect for relaxing or entertaining. The ground floor features a bright and welcoming living room with a feature fireplace, creating a warm and inviting space. The spacious kitchen offers plentiful worktop and storage space, and flows seamlessly into the bright sunroom, which doubles as a dining or lounge/office area. Upstairs, there are two well-sized bedrooms and a family bathroom.