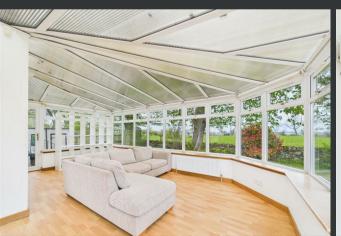

Set on a generous corner plot within a quiet residential street, this beautifully presented two-bedroom semi-detached home offers a fantastic opportunity for a range of buyers, from first-timers to downsizers. The property is well-proportioned throughout, with the added bonus of a substantial sunroom overlooking the private rear garden and open countryside beyond – perfect for relaxing or entertaining. The ground floor features a bright and welcoming living room with a feature fireplace, creating a warm and inviting space. The spacious kitchen offers plentiful worktop and storage space, and flows seamlessly into the bright sunroom, which doubles as a dining or lounge/office area. Upstairs, there are two well-sized bedrooms and a family bathroom.