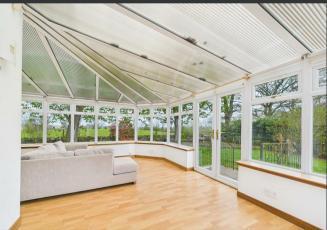

Set on a generous corner plot within a quiet residential street, this beautifully presented two-bedroom semi-detached home offers a fantastic opportunity for a range of buyers, from first-timers to downsizers. The property is well-proportioned throughout, with the added bonus of a substantial sunroom overlooking the private rear garden and open countryside beyond – perfect for relaxing or entertaining. The ground floor features a bright and welcoming living room with a feature fireplace, creating a warm and inviting space. The spacious kitchen offers plentiful worktop and storage space, and flows seamlessly into the bright sunroom, which doubles as a dining or lounge/office area. Upstairs, there are two well-sized bedrooms and a family bathroom.