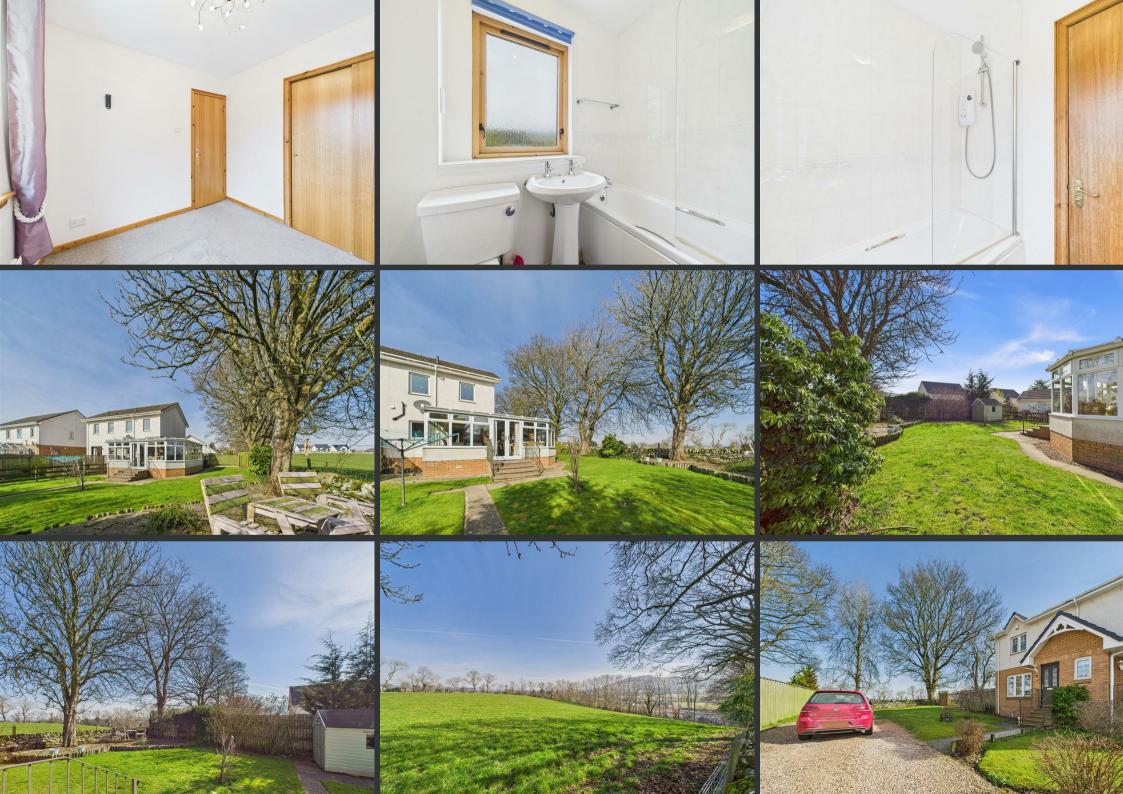

Set on a generous corner plot within a quiet residential street, this beautifully presented two-bedroom semi-detached home offers a fantastic opportunity for a range of buyers, from first-timers to downsizers. The property is well-proportioned throughout, with the added bonus of a substantial sunroom overlooking the private rear garden and open countryside beyond – perfect for relaxing or entertaining. The ground floor features a bright and welcoming living room with a feature fireplace, creating a warm and inviting space. The spacious kitchen offers plentiful worktop and storage space, and flows seamlessly into the bright sunroom, which doubles as a dining or lounge/office area. Upstairs, there are two well-sized bedrooms and a family bathroom.

Externally, the home boasts an expansive garden with mature trees, a patio area and generous lawns, offering exceptional outdoor living space. A private driveway provides ample off-street parking. Located on the edge of Auchterarder, this home combines peaceful surroundings with the convenience of nearby amenities. Early viewing is strongly recommended.