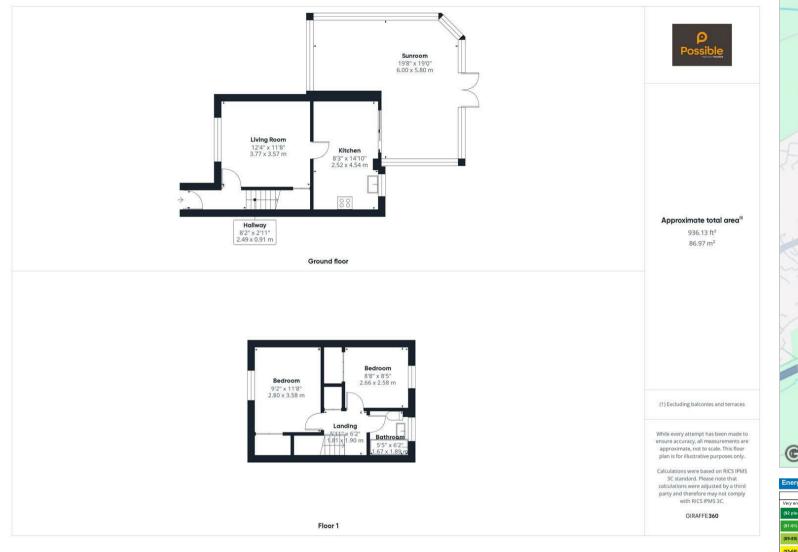

Set on a generous corner plot within a quiet residential street, this beautifully presented two-bedroom semi-detached home offers a fantastic opportunity for a range of buyers, from first-timers to downsizers. The property is well-proportioned throughout, with the added bonus of a substantial sunroom overlooking the private rear garden and open countryside beyond – perfect for relaxing or entertaining. The ground floor features a bright and welcoming living room with a feature fireplace, creating a warm and inviting space. The spacious kitchen offers plentiful worktop and storage space, and flows seamlessly into the bright sunroom, which doubles as a dining or lounge/office area. Upstairs, there are two well-sized bedrooms and a family bathroom.

Externally, the home boasts an expansive garden with mature trees, a patio area and generous lawns, offering exceptional outdoor living space. A private driveway provides ample off-street parking. Located on the edge of Auchterarder, this home combines peaceful surroundings with the convenience of nearby amenities. Early viewing is strongly recommended.