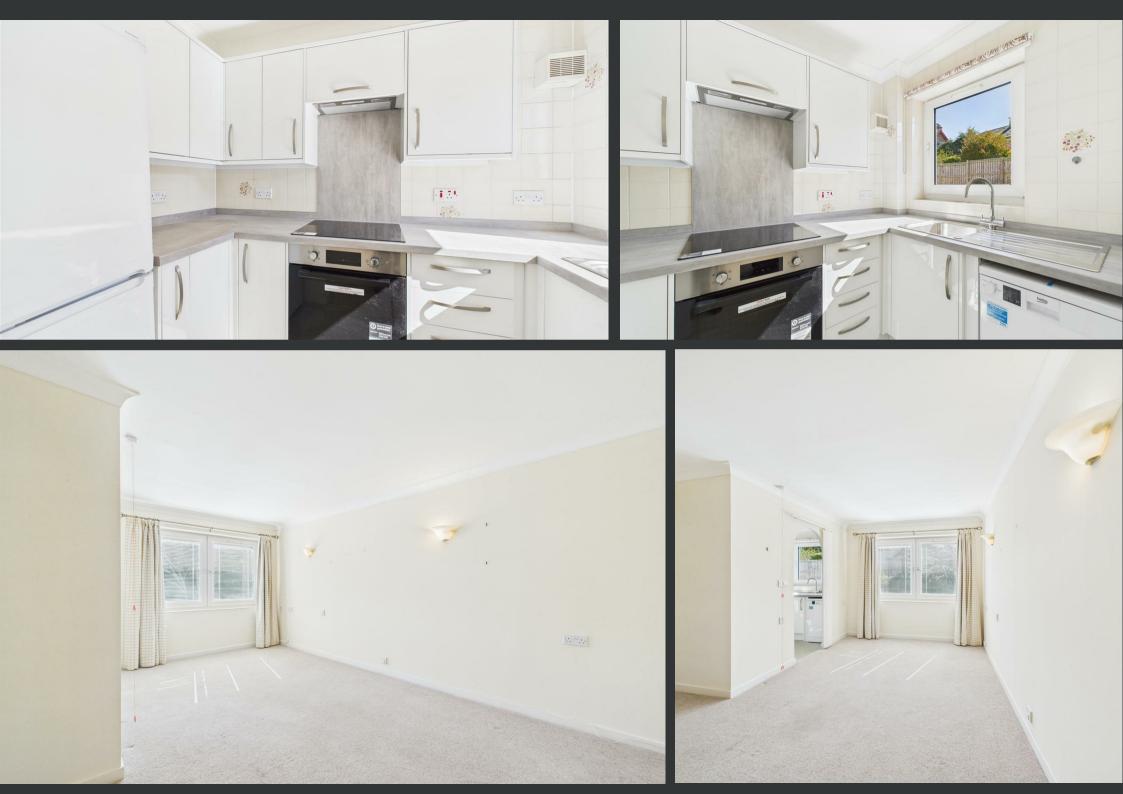

- Two well-sized double bedrooms
- Bright and spacious living room
- Built-in mirrored wardrobes in main bedroom
- Secure entry system
- Close to city centre and transport links

Positioned within the popular retirement development of Millburn Court, this bright and spacious two-bedroom second floor apartment offers comfortable and convenient living in the heart of Perth. With peaceful surroundings and a strong sense of community, the property is ideally suited to those seeking independent living with additional support features when needed. The property includes a well-proportioned lounge with a large window letting in lots of natural light, and a modern, stylish kitchen just off to the side. There are two double bedrooms, both with ample floor space, with the main bedroom benefitting from built-in mirrored wardrobes. The bathroom is fitted with a walk-in shower, hand basin, and WC.