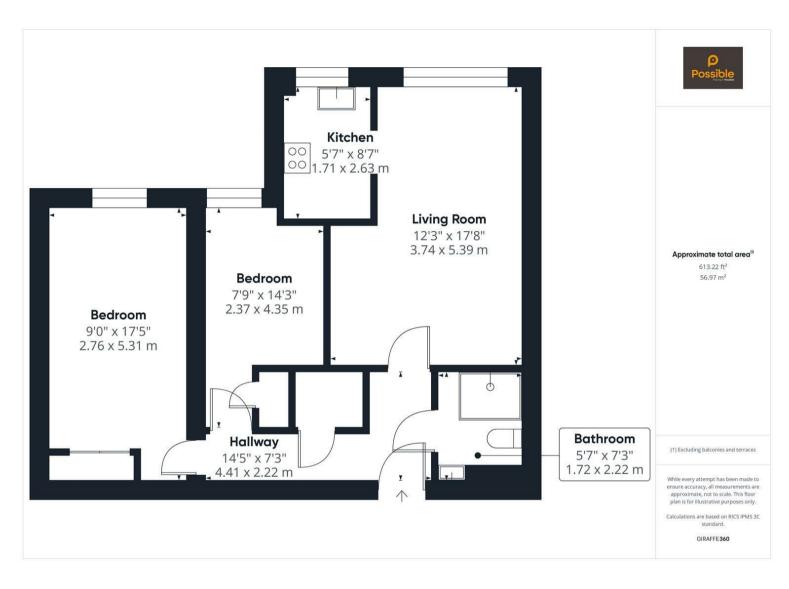

- Two well-sized double bedrooms
- Bright and spacious living room
- Built-in mirrored wardrobes in main bedroom
- Secure entry system
- Close to city centre and transport links

Positioned within the popular retirement development of Millburn Court, this bright and spacious two-bedroom second floor apartment offers comfortable and convenient living in the heart of Perth. With peaceful surroundings and a strong sense of community, the property is ideally suited to those seeking independent living with additional support features when needed. The property includes a well-proportioned lounge with a large window letting in lots of natural light, and a modern, stylish kitchen just off to the side. There are two double bedrooms, both with ample floor space, with the main bedroom benefitting from built-in mirrored wardrobes. The bathroom is fitted with a walk-in shower, hand basin, and WC.