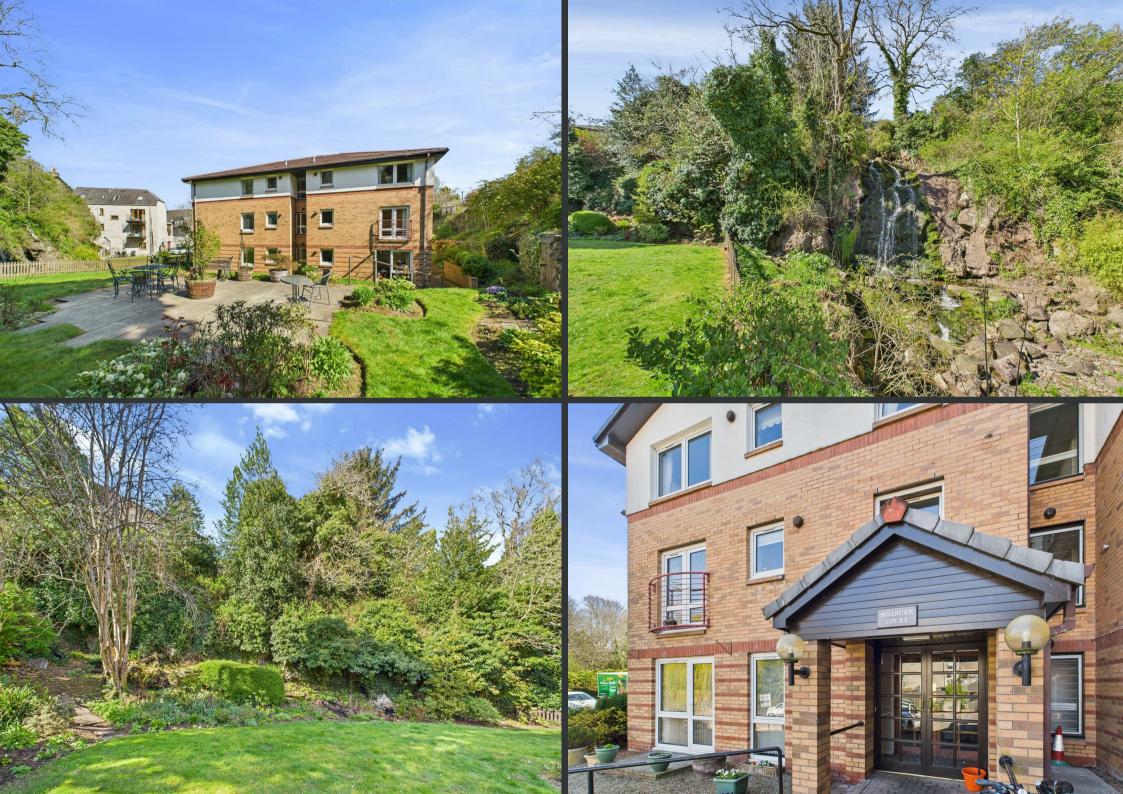

## 35 Millburn Court Windsor Terrace Perth, PH2 OTJ

- Second floor retirement apartment
- Modern fitted kitchen
- Contemporary bathroom with walk-in shower
- Communal residents' lounge and gardens
- Private residents' parking

- Two well-sized double bedrooms
- Bright and spacious living room
- Built-in mirrored wardrobes in main bedroom
- Secure entry system
- Close to city centre and transport links

Positioned within the popular retirement development of Millburn Court, this bright and spacious two-bedroom second floor apartment offers comfortable and convenient living in the heart of Perth. With peaceful surroundings and a strong sense of community, the property is ideally suited to those seeking independent living with additional support features when needed. The property includes a well-proportioned lounge with a large window letting in lots of natural light, and a modern, stylish kitchen just off to the side. There are two double bedrooms, both with ample floor space, with the main bedroom benefitting from built-in mirrored wardrobes. The bathroom is fitted with a walk-in shower, hand basin, and WC.

Communal areas are exceptionally well maintained, including a residents' lounge and beautiful shared gardens, ideal for enjoying sunny afternoons. The property also benefits from private residents' parking and a secure entry system. Millburn Court is managed by First Port Scotland, offering peace of mind with a 24-hour emergency response system and an on-site house manager. Located close to Perth city centre, local amenities, shops, and transport links are all within easy reach.