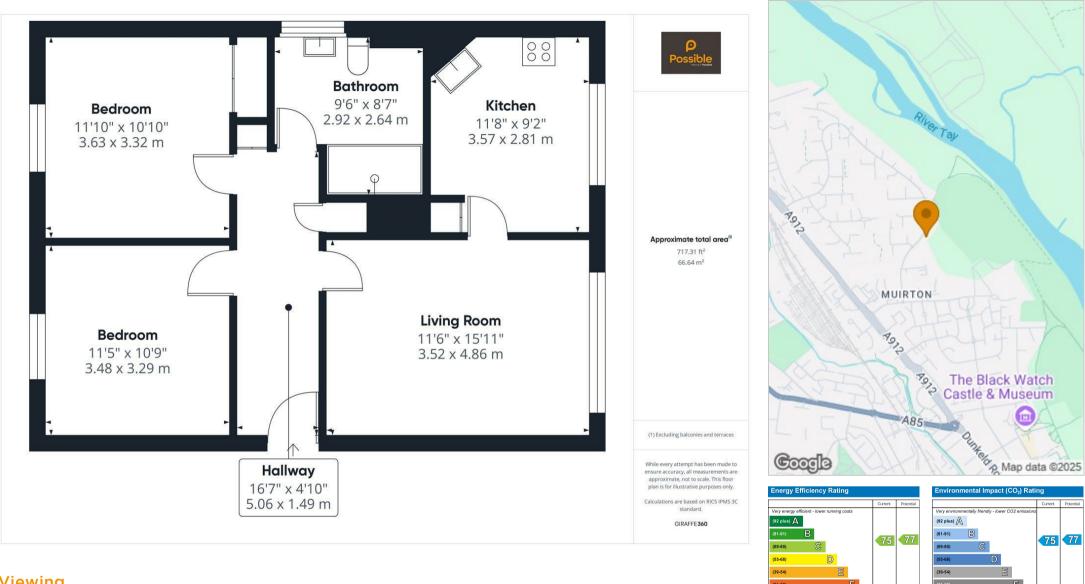

This well-presented two-bedroom top floor flat is a superb opportunity for first-time buyers, small families, or savvy investors alike. Situated within a popular residential area of Perth, this home offers spacious and bright interiors with scenic outlooks. The bright and airy living room is generously sized with large windows that fill the space with natural light while framing views over open green spaces. A dining kitchen with ample units and worktop space flows seamlessly into the rest of the property. Each of the two double bedrooms boasts plenty of space for items of furniture. The modern family shower room is particularly appealing with its spacious walk-in shower.

#### Location

Bute Drive sits within a quiet and well-established residential pocket of Perth, offering a peaceful setting while still being close to everyday essentials. Local amenities including schools, supermarkets, parks, and public transport links are all within easy reach, and Perth city centre is just a short drive away. Commuters will appreciate quick access to the A9 and major routes to Dundee, Stirling, and beyond. The area is ideal for families and professionals alike, with green space right outside your door providing a relaxing atmosphere and outdoor play areas. A brilliant location for those seeking convenience and community.