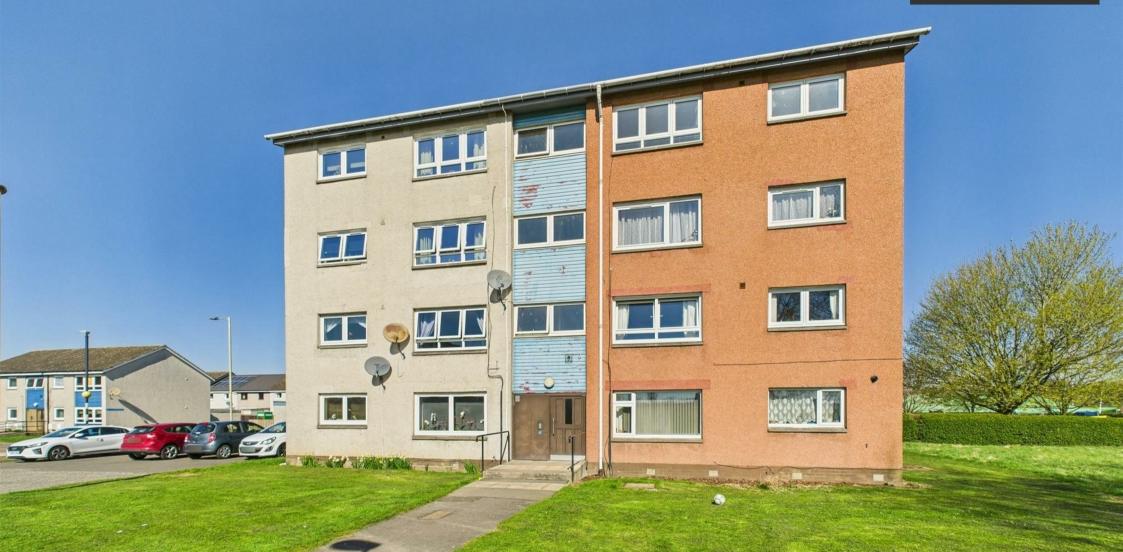

55 Bute Drive, Perth, PH1 3BG Offers over £92,500

and a

# 55 Bute Drive Perth, PH1 3BG

- Two double bedrooms
- Generous dining kitchen
- Double glazing
- Positioned on the top floor
- Ample on-street parking available nearby

- Light-filled lounge with pleasant views
- Modern shower room
- Gas central heating
- Move-in condition
- Excellent first-time buy or investment opportunity

This well-presented two-bedroom top floor flat is a superb opportunity for first-time buyers, small families, or savvy investors alike. Situated within a popular residential area of Perth, this home offers spacious and bright interiors with scenic outlooks. The bright and airy living room is generously sized with large windows that fill the space with natural light while framing views over open green spaces. A dining kitchen with ample units and worktop space flows seamlessly into the rest of the property. Each of the two double bedrooms boasts plenty of space for items of furniture. The modern family shower room is particularly appealing with its spacious walk-in shower.