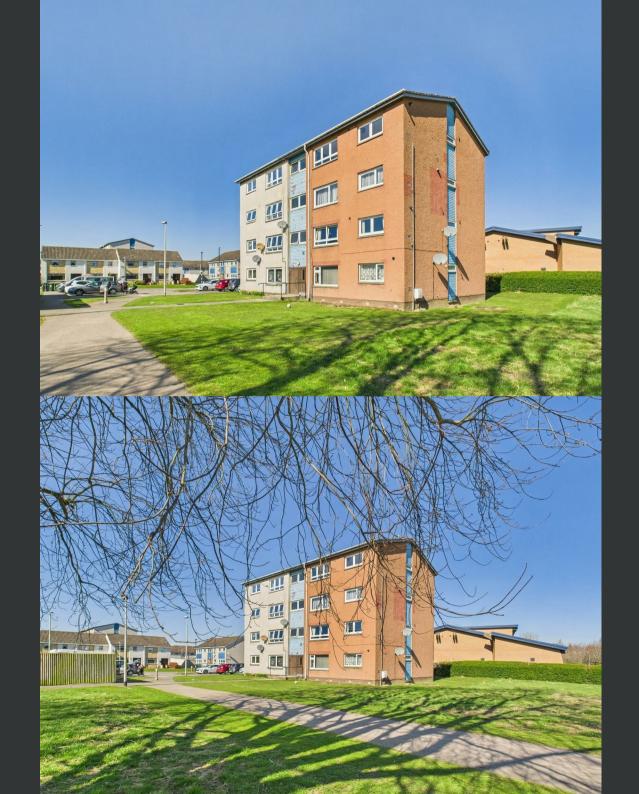

# 55 Bute Drive Perth, PH1 3BG

- Two double bedrooms
- Generous dining kitchen
- Double glazing
- Positioned on the top floor
- Ample on-street parking available nearby

- Light-filled lounge with pleasant views
- Modern shower room
- Gas central heating
- Move-in condition
- Excellent first-time buy or investment opportunity

This well-presented two-bedroom top floor flat is a superb opportunity for first-time buyers, small families, or savvy investors alike. Situated within a popular residential area of Perth, this home offers spacious and bright interiors with scenic outlooks. The bright and airy living room is generously sized with large windows that fill the space with natural light while framing views over open green spaces. A dining kitchen with ample units and worktop space flows seamlessly into the rest of the property. Each of the two double bedrooms boasts plenty of space for items of furniture. The modern family shower room is particularly appealing with its spacious walk-in shower.

Parking is available close by, making it a convenient base for daily life. This property combines affordability, style, and location, offering a move-in-ready home with no compromise on space or presentation.