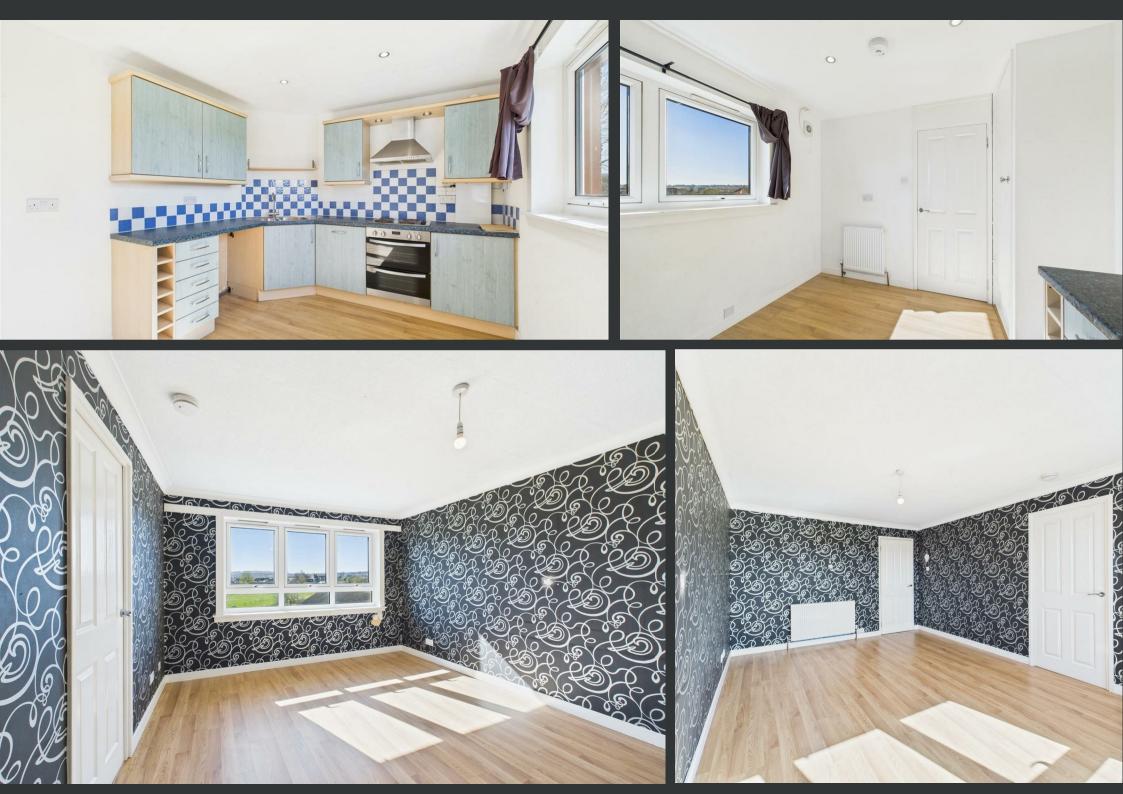

This well-presented two-bedroom top floor flat is a superb opportunity for first-time buyers, small families, or savvy investors alike. Situated within a popular residential area of Perth, this home offers spacious and bright interiors with scenic outlooks. The bright and airy living room is generously sized with large windows that fill the space with natural light while framing views over open green spaces. A dining kitchen with ample units and worktop space flows seamlessly into the rest of the property. Each of the two double bedrooms boasts plenty of space for items of furniture. The modern family shower room is particularly appealing with its spacious walk-in shower.