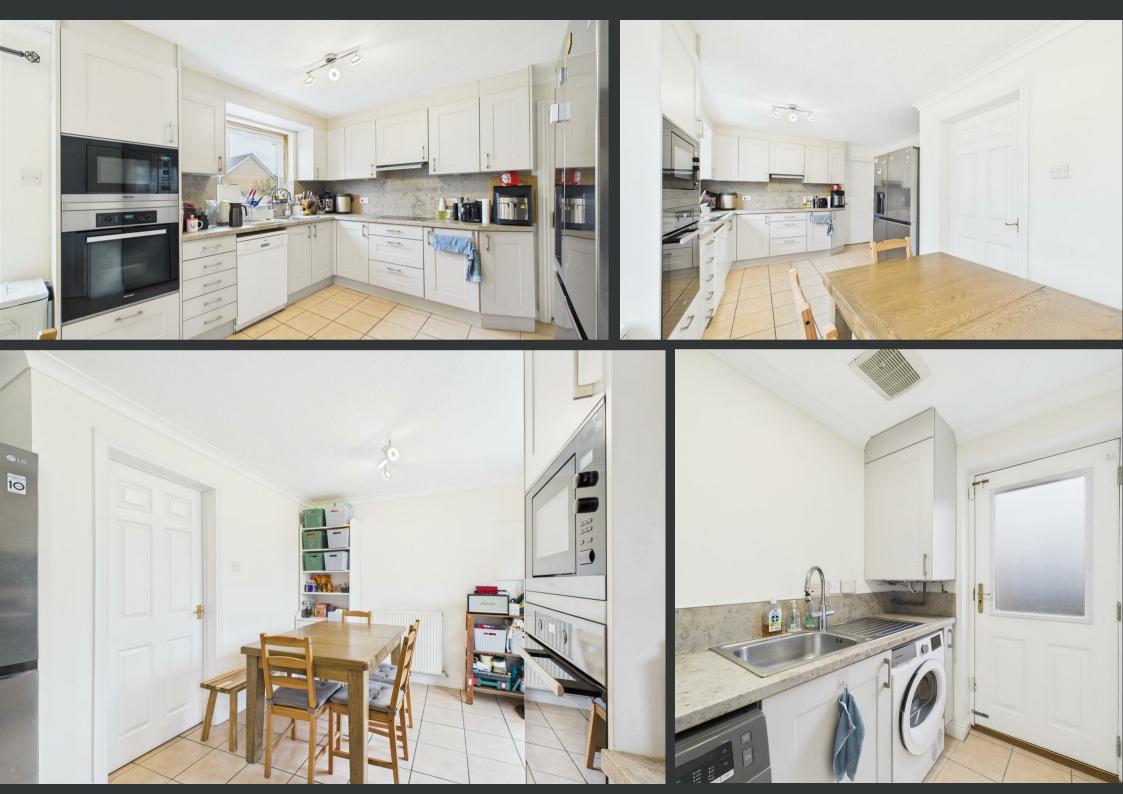

The property features a welcoming entrance hallway, a generous lounge and a dining room, perfect for entertaining. The dining kitchen boasts plenty of units, integrated appliances, and ample space for family meals and breakfasts, with an adjacent utility room and WC for added convenience. Upstairs, you'll find five well-proportioned bedrooms, including a principal bedroom with fitted wardrobes and en suite shower room. A modern family bathroom with shower-overbath completes the upper level. Outside, the property offers a private, fully enclosed rear garden with patio and lawn areas—ideal for play and relaxation. To the front, there's a generous driveway and integral double garage, providing plenty of parking and storage. This is a fantastic opportunity to secure a substantial family home in a quiet residential setting, close to excellent local amenities, schools and transport links. Whether you need space to grow, work from home or host guests, this versatile property is ready to meet your lifestyle.