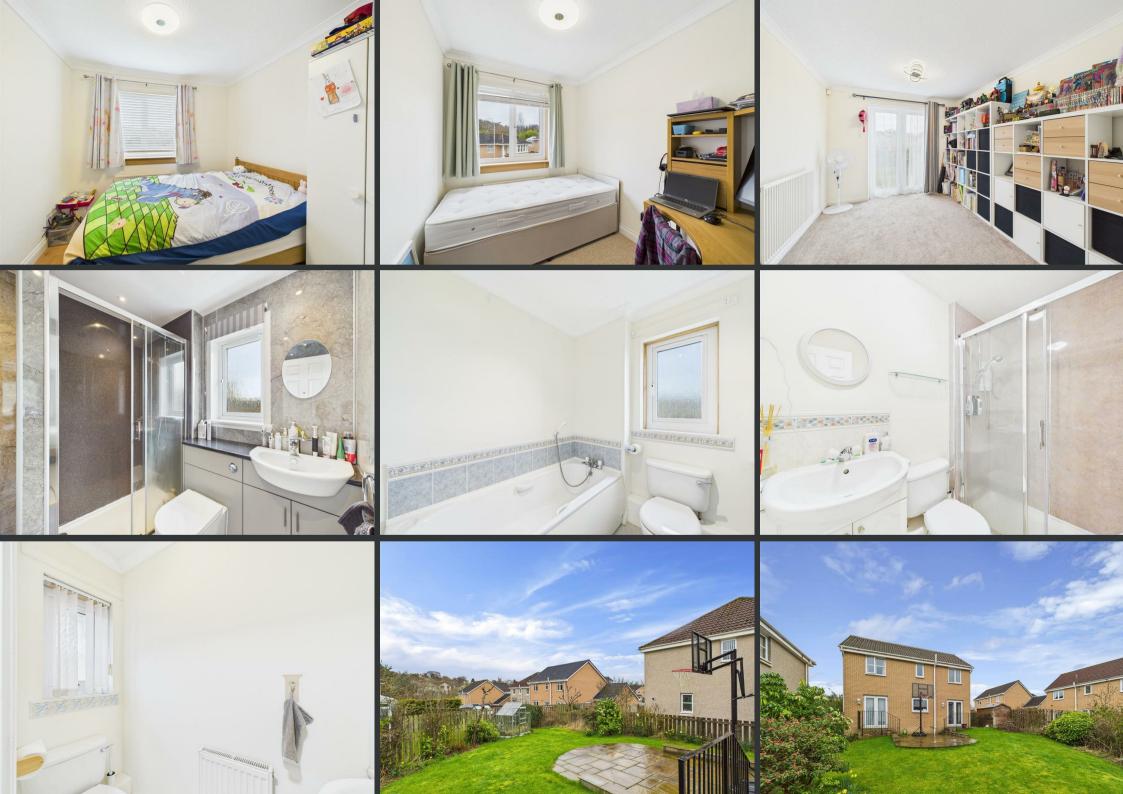

- Quiet cul-de-sac location in sought-after area
- Dining kitchen with utility room
- Family bathroom
- Double garage and large driveway
- Close to schools, shops, and commuter routes

Tucked away in a peaceful cul-de-sac within a sought-after area of Perth, 27 Innerleithen Way is a spacious five-bedroom detached home offering flexible living and modern comforts for growing families.

The property features a welcoming entrance hallway, a generous lounge and a dining room, perfect for entertaining. The dining kitchen boasts plenty of units, integrated appliances, and ample space for family meals and breakfasts, with an adjacent utility room and WC for added convenience. Upstairs, you'll find five well-proportioned bedrooms, including a principal bedroom with fitted wardrobes and en suite shower room. A modern family bathroom with shower-overbath completes the upper level. Outside, the property offers a private, fully enclosed rear garden with patio and lawn areas—ideal for play and relaxation. To the front, there's a generous driveway and integral double garage, providing plenty of parking and storage. This is a fantastic opportunity to secure a substantial family home in a quiet residential setting, close to excellent local amenities, schools and transport links. Whether you need space to grow, work from home or host guests, this versatile property is ready to meet your lifestyle.