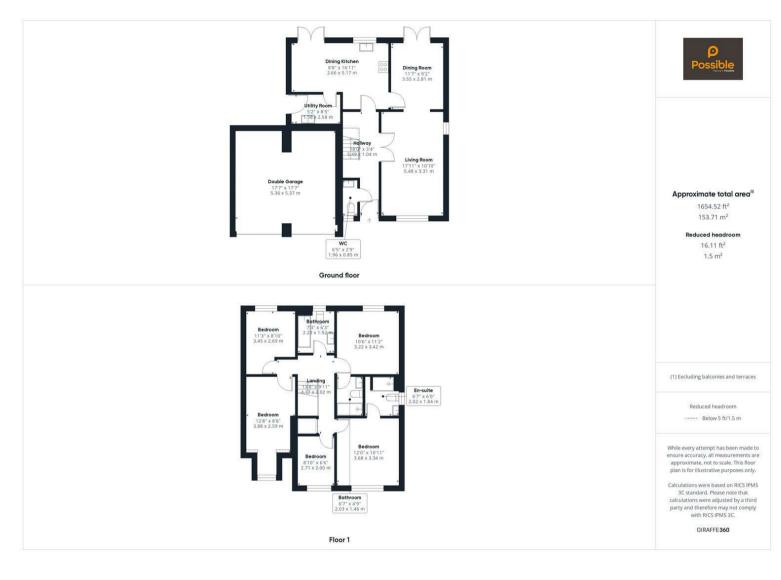

The property features a welcoming entrance hallway, a generous lounge and a dining room, perfect for entertaining. The dining kitchen boasts plenty of units, integrated appliances, and ample space for family meals and breakfasts, with an adjacent utility room and WC for added convenience. Upstairs, you'll find five well-proportioned bedrooms, including a principal bedroom with fitted wardrobes and en suite shower room. A modern family bathroom with shower-overbath completes the upper level. Outside, the property offers a private, fully enclosed rear garden with patio and lawn areas—ideal for play and relaxation. To the front, there's a generous driveway and integral double garage, providing plenty of parking and storage. This is a fantastic opportunity to secure a substantial family home in a quiet residential setting, close to excellent local amenities, schools and transport links. Whether you need space to grow, work from home or host guests, this versatile property is ready to meet your lifestyle.