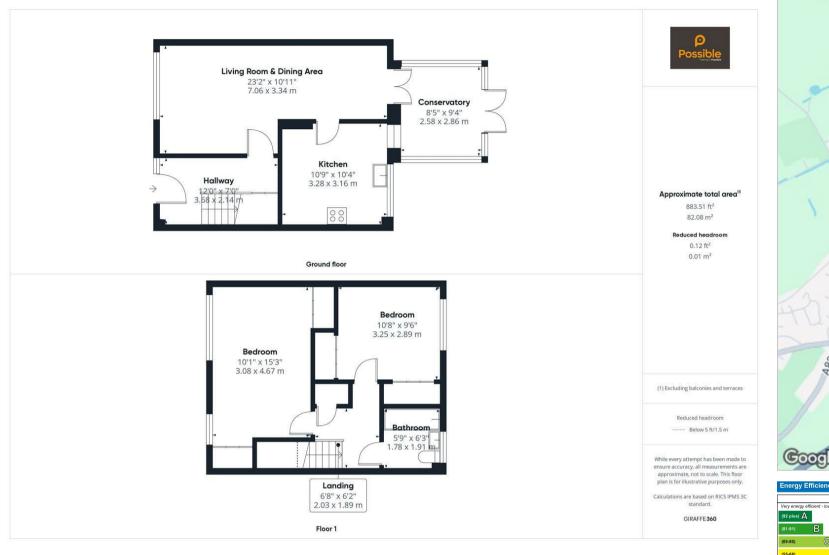

Beautifully presented and fully modernised, 3 Castlebrae is a stylish two-bedroom terraced home tucked away in a peaceful residential pocket of Auchterarder. This turnkey property is perfect for first-time buyers, downsizers or small families seeking contemporary living with a low-maintenance lifestyle. The ground floor offers a welcoming entrance hall leading into a bright and spacious open-plan lounge and dining area, finished in fresh neutral tones and complete with sleek flooring. The recently upgraded kitchen is a true highlight, featuring handleless gloss cabinetry and integrated appliances. French doors open into a sunny conservatory, providing a lovely extra living space with direct access to the private rear garden. Upstairs you'll find two generous double bedrooms, both with built-in mirrored wardrobes and ample space for furnishings. A modern bathroom with stylish tiling and shower over the bath completes the accommodation.