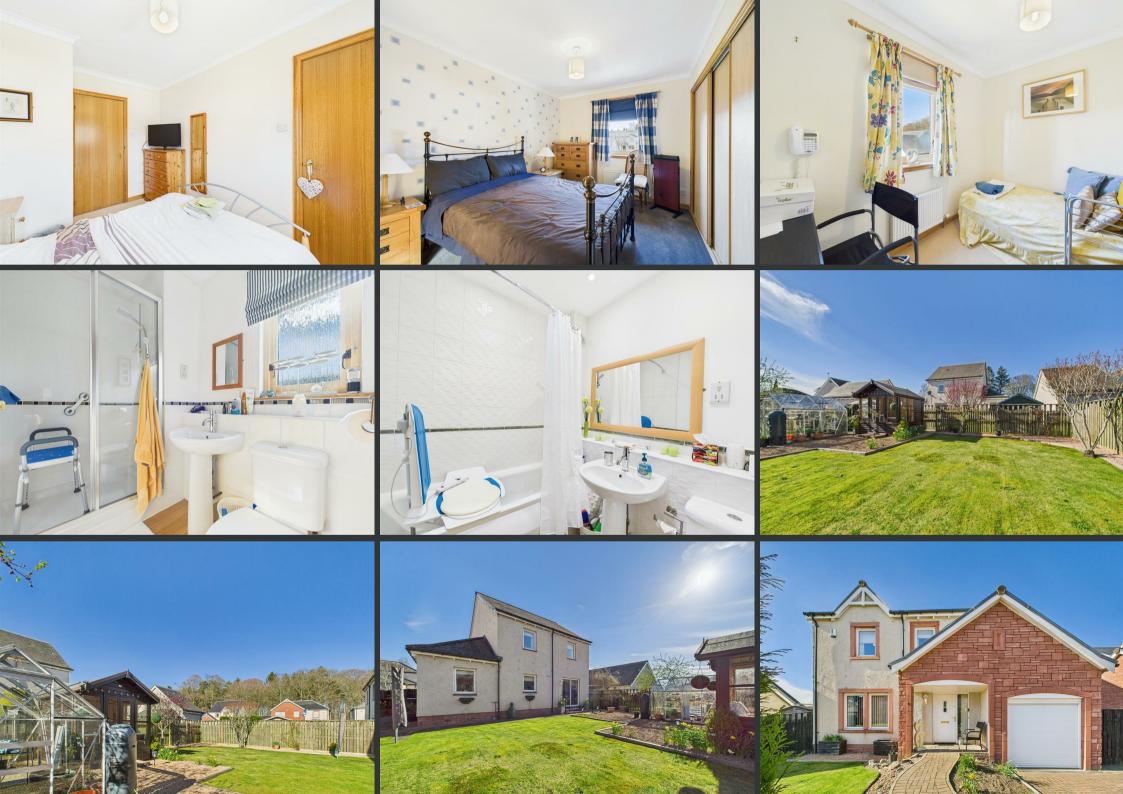

- Spacious lounge with dual aspect windows
- Dining kitchen
- Family bathroom & WC
- Generous rear garden
- Peaceful village setting with countryside views

Nestled within the charming village of Ardler, this impressive four-bedroom detached home offers generous space, tasteful interiors and beautifully maintained gardens – ideal for family living. The accommodation flows effortlessly across two levels, beginning with a welcoming hallway leading to a spacious lounge with dual aspect windows, allowing natural light to flood the room. A separate dining room opens out to the garden, perfect for entertaining or family meals. The dining kitchen features plenty of cabinetry and ample worktop space, with an adjoining utility room and WC for added convenience. Upstairs, there are four well-proportioned bedrooms, including a principal with built-in wardrobes and en-suite shower room. A modern family bathroom completes the upper level.

Externally, the front and rear gardens are a delight - with lush lawn, mature planting, patio areas, greenhouse and a charming summer house providing the ideal spot for relaxation. A driveway and garage add further appeal. Well-presented and ready to move into, this wonderful home is perfect for growing families looking for rural tranquillity without compromising on space or convenience.