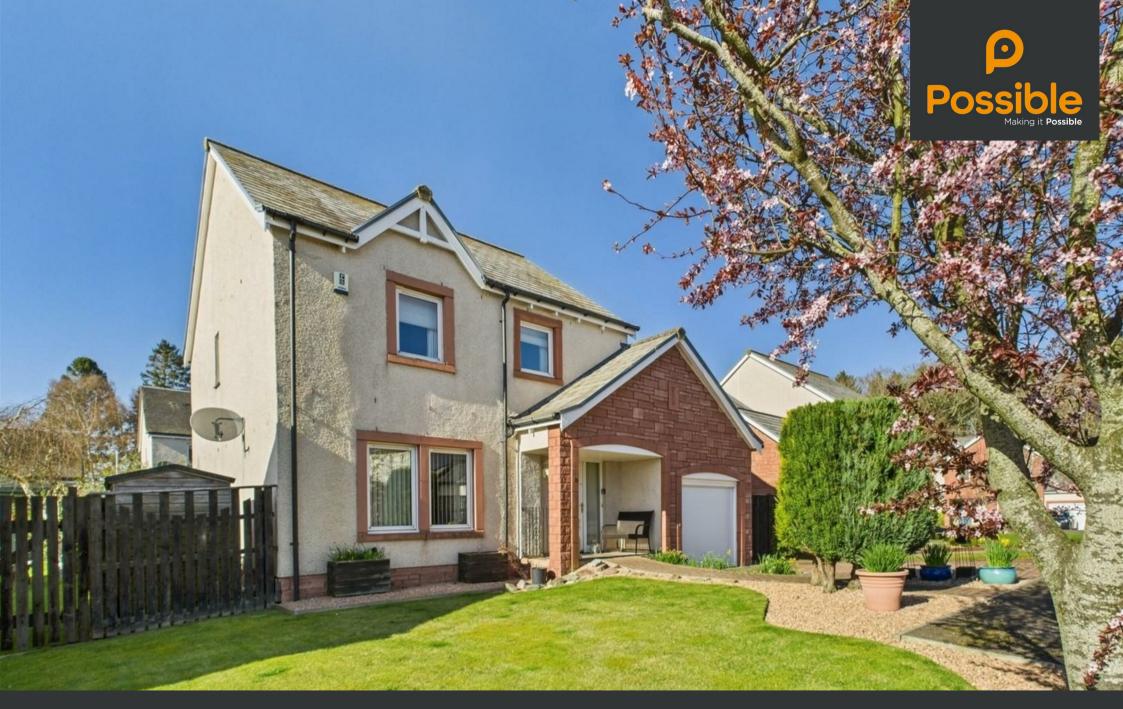

8 Franklin Street, Blairgowrie, PH12 8SZ Offers over £285,000

## 8 Franklin Street Blairgowrie, PH12 8SZ

- Detached four-bedroom family home
- Separate dining room with garden access
- Principal bedroom with en-suite
- Garage & off-street parking
- Ample storage space

- Spacious lounge with dual aspect windows
- Dining kitchen
- Family bathroom & WC
- Generous rear garden
- Peaceful village setting with countryside views

Nestled within the charming village of Ardler, this impressive four-bedroom detached home offers generous space, tasteful interiors and beautifully maintained gardens – ideal for family living. The accommodation flows effortlessly across two levels, beginning with a welcoming hallway leading to a spacious lounge with dual aspect windows, allowing natural light to flood the room. A separate dining room opens out to the garden, perfect for entertaining or family meals. The dining kitchen features plenty of cabinetry and ample worktop space, with an adjoining utility room and WC for added convenience. Upstairs, there are four well-proportioned bedrooms, including a principal with built-in wardrobes and en-suite shower room. A modern family bathroom completes the upper level.

Externally, the front and rear gardens are a delight - with lush lawn, mature planting, patio areas, greenhouse and a charming summer house providing the ideal spot for relaxation. A driveway and garage add further appeal. Well-presented and ready to move into, this wonderful home is perfect for growing families looking for rural tranquillity without compromising on space or convenience.