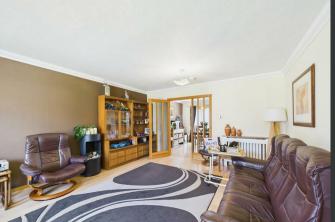

- Spacious lounge with dual aspect windows
- Dining kitchen
- Family bathroom & WC
- Generous rear garden
- Peaceful village setting with countryside views

Nestled within the charming village of Ardler, this impressive four-bedroom detached home offers generous space, tasteful interiors and beautifully maintained gardens – ideal for family living. The accommodation flows effortlessly across two levels, beginning with a welcoming hallway leading to a spacious lounge with dual aspect windows, allowing natural light to flood the room. A separate dining room opens out to the garden, perfect for entertaining or family meals. The dining kitchen features plenty of cabinetry and ample worktop space, with an adjoining utility room and WC for added convenience. Upstairs, there are four well-proportioned bedrooms, including a principal with built-in wardrobes and en-suite shower room. A modern family bathroom completes the upper level.