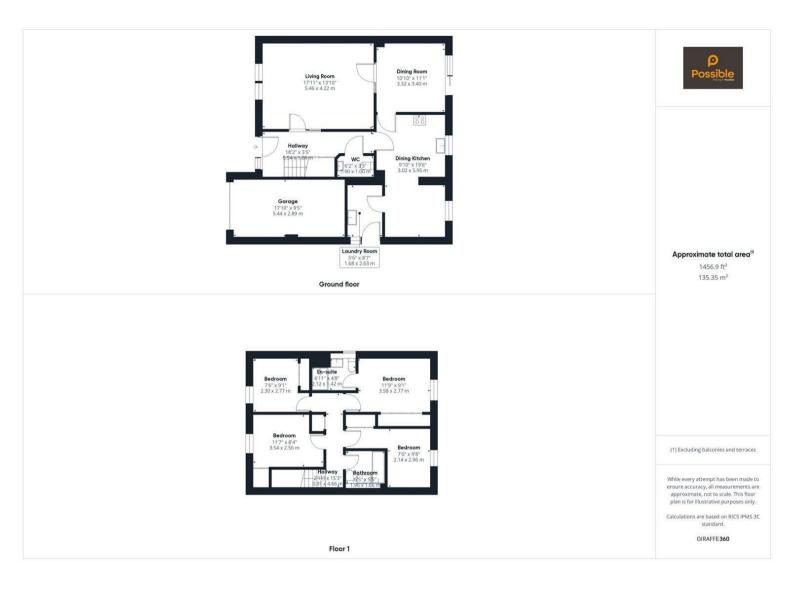

## 8 Franklin Street Blairgowrie, PH12 8SZ

- Detached four-bedroom family home
- Separate dining room with garden access
- Principal bedroom with en-suite
- Garage & off-street parking
- Ample storage space

- Spacious lounge with dual aspect windows
- Dining kitchen
- Family bathroom & WC
- Generous rear garden
- Peaceful village setting with countryside views

Nestled within the charming village of Ardler, this impressive four-bedroom detached home offers generous space, tasteful interiors and beautifully maintained gardens – ideal for family living. The accommodation flows effortlessly across two levels, beginning with a welcoming hallway leading to a spacious lounge with dual aspect windows, allowing natural light to flood the room. A separate dining room opens out to the garden, perfect for entertaining or family meals. The dining kitchen features plenty of cabinetry and ample worktop space, with an adjoining utility room and WC for added convenience. Upstairs, there are four well-proportioned bedrooms, including a principal with built-in wardrobes and en-suite shower room. A modern family bathroom completes the upper level.

Externally, the front and rear gardens are a delight - with lush lawn, mature planting, patio areas, greenhouse and a charming summer house providing the ideal spot for relaxation. A driveway and garage add further appeal. Well-presented and ready to move into, this wonderful home is perfect for growing families looking for rural tranquillity without compromising on space or convenience.