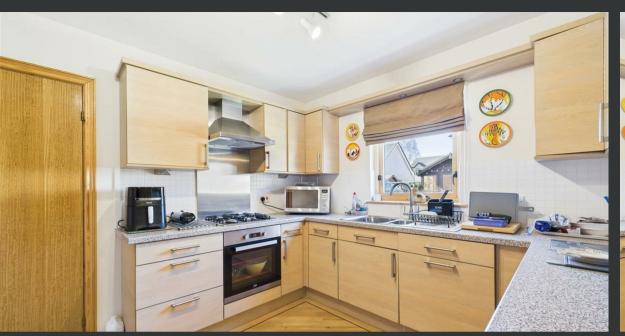

- Spacious lounge with dual aspect windows
- Dining kitchen
- Family bathroom & WC
- Generous rear garden
- Peaceful village setting with countryside views

Nestled within the charming village of Ardler, this impressive four-bedroom detached home offers generous space, tasteful interiors and beautifully maintained gardens – ideal for family living. The accommodation flows effortlessly across two levels, beginning with a welcoming hallway leading to a spacious lounge with dual aspect windows, allowing natural light to flood the room. A separate dining room opens out to the garden, perfect for entertaining or family meals. The dining kitchen features plenty of cabinetry and ample worktop space, with an adjoining utility room and WC for added convenience. Upstairs, there are four well-proportioned bedrooms, including a principal with built-in wardrobes and en-suite shower room. A modern family bathroom completes the upper level.