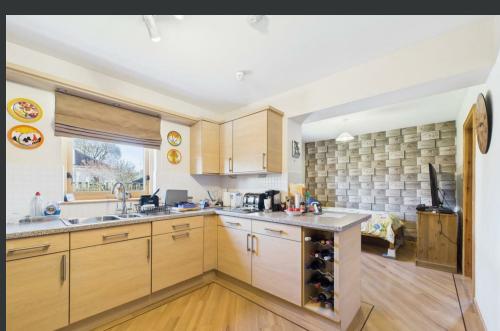

- Spacious lounge with dual aspect windows
- Dining kitchen
- Family bathroom & WC
- Generous rear garden
- Peaceful village setting with countryside views

Nestled within the charming village of Ardler, this impressive four-bedroom detached home offers generous space, tasteful interiors and beautifully maintained gardens – ideal for family living. The accommodation flows effortlessly across two levels, beginning with a welcoming hallway leading to a spacious lounge with dual aspect windows, allowing natural light to flood the room. A separate dining room opens out to the garden, perfect for entertaining or family meals. The dining kitchen features plenty of cabinetry and ample worktop space, with an adjoining utility room and WC for added convenience. Upstairs, there are four well-proportioned bedrooms, including a principal with built-in wardrobes and en-suite shower room. A modern family bathroom completes the upper level.