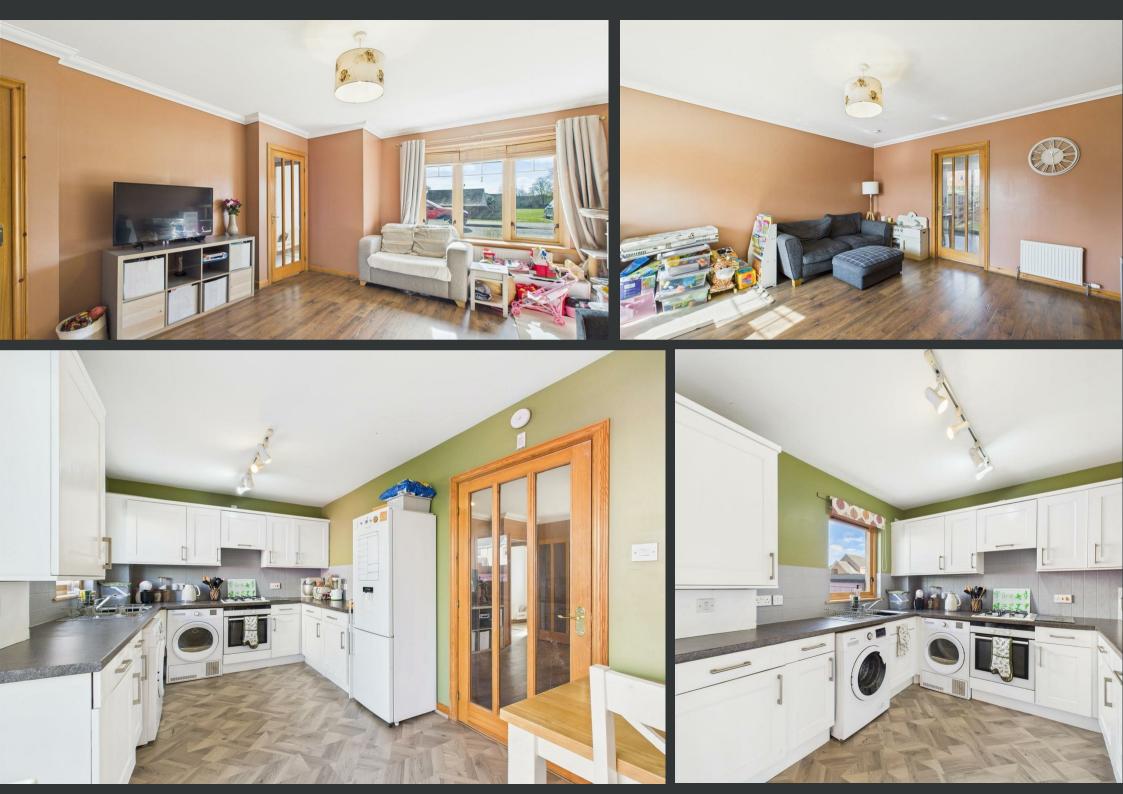

The ground floor welcomes you with a bright lounge featuring a large front-facing window and warm-toned décor, while the dining kitchen stretches the full width of the home, boasting ample units, integrated appliances, and space for dining. A handy downstairs WC and under-stair storage complete the ground level. Upstairs you'll find three well-proportioned bedrooms, including a generous main bedroom with its own en-suite and built-in wardrobe. The family bathroom features a crisp white suite and shower-over-bath combo, ideal for busy mornings or relaxed evenings. Outside, the fully enclosed garden is a treat, laid with artificial grass and stone chips for low maintenance while providing plenty of room for little feet (or paws!) to run around. Private off-street parking is available to the front.