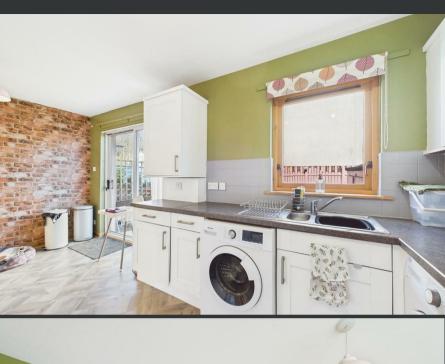

The ground floor welcomes you with a bright lounge featuring a large front-facing window and warm-toned décor, while the dining kitchen stretches the full width of the home, boasting ample units, integrated appliances, and space for dining. A handy downstairs WC and under-stair storage complete the ground level. Upstairs you'll find three well-proportioned bedrooms, including a generous main bedroom with its own en-suite and built-in wardrobe. The family bathroom features a crisp white suite and shower-over-bath combo, ideal for busy mornings or relaxed evenings. Outside, the fully enclosed garden is a treat, laid with artificial grass and stone chips for low maintenance while providing plenty of room for little feet (or paws!) to run around. Private off-street parking is available to the front.