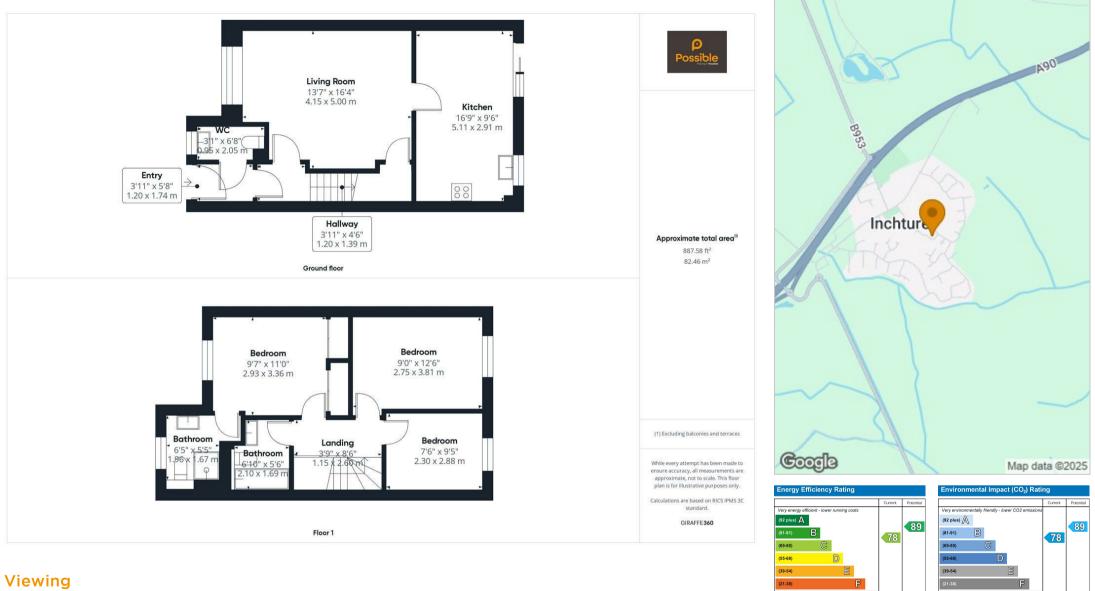

The ground floor welcomes you with a bright lounge featuring a large front-facing window and warm-toned décor, while the dining kitchen stretches the full width of the home, boasting ample units, integrated appliances, and space for dining. A handy downstairs WC and under-stair storage complete the ground level. Upstairs you'll find three well-proportioned bedrooms, including a generous main bedroom with its own en-suite and built-in wardrobe. The family bathroom features a crisp white suite and shower-over-bath combo, ideal for busy mornings or relaxed evenings. Outside, the fully enclosed garden is a treat, laid with artificial grass and stone chips for low maintenance while providing plenty of room for little feet (or paws!) to run around. Private off-street parking is available to the front.

## Location

Inchture is a charming and well-connected village nestled between Perth and Dundee, making it ideal for commuters looking for peaceful surroundings with excellent access to the A90. The village boasts a strong sense of community, local primary school, shop, and scenic countryside walks, while nearby transport links keep city amenities within easy reach. Flower Of Monorgan Close benefits from a quiet cul-de-sac position, close to a play park and green space—perfect for young families. With rolling countryside at your doorstep and essential services just a stroll away, this location offers a truly balanced lifestyle.