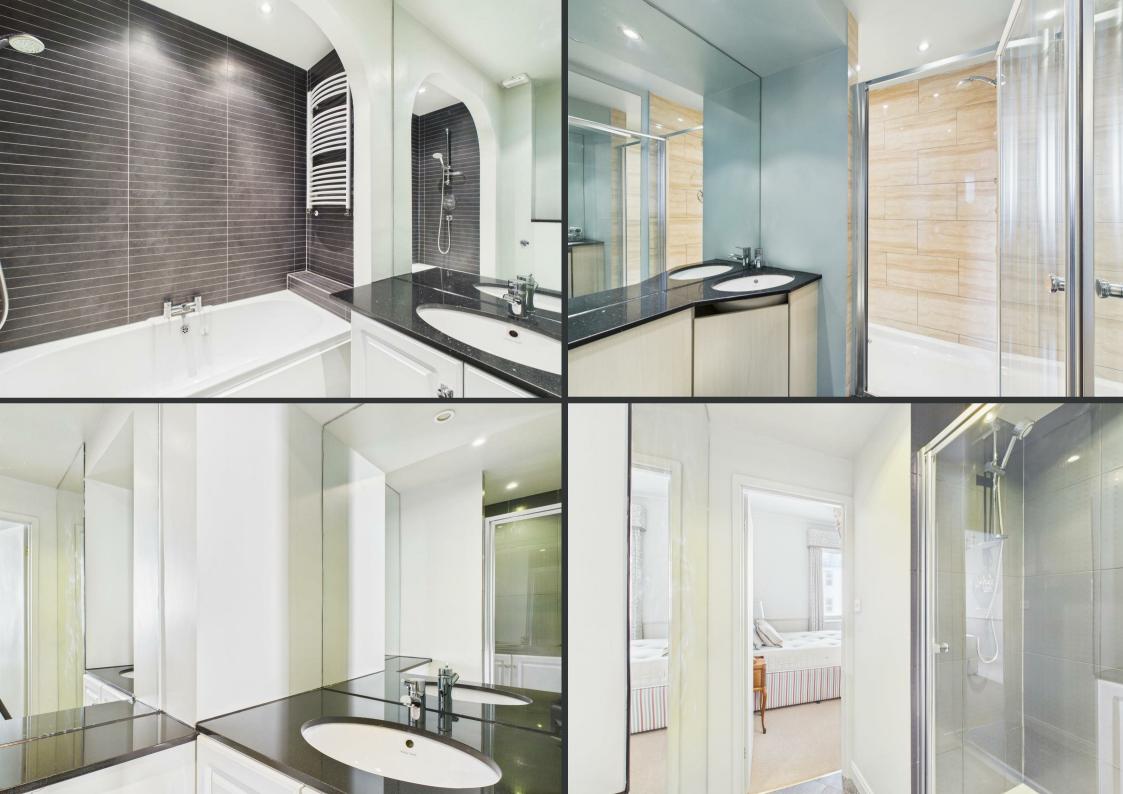

The standout lounge is bright and expansive, featuring high ceilings, twin sash windows, and a decorative fireplace—ideal for relaxing or entertaining. The kitchen is thoughtfully designed with ample worktop space, fitted units, integrated appliances and a breakfast bar for casual dining. All three bedrooms are generous doubles, with plenty of space for furnishings. The principal bedroom enjoys its own en suite, while two further bathrooms offer excellent flexibility for guests or family members. Set within a traditional building, the property also benefits from secure entry and its city-central location puts shops, cafés, transport links and leisure options right on your doorstep. A rare find offering size, style and superb convenience.