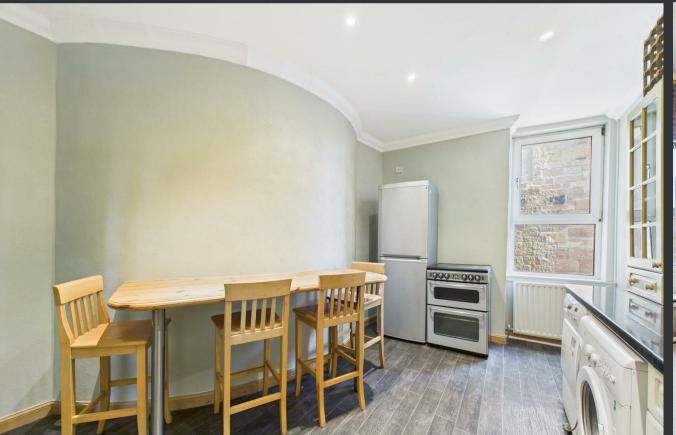

The standout lounge is bright and expansive, featuring high ceilings, twin sash windows, and a decorative fireplace—ideal for relaxing or entertaining. The kitchen is thoughtfully designed with ample worktop space, fitted units, integrated appliances and a breakfast bar for casual dining. All three bedrooms are generous doubles, with plenty of space for furnishings. The principal bedroom enjoys its own en suite, while two further bathrooms offer excellent flexibility for guests or family members. Set within a traditional building, the property also benefits from secure entry and its city-central location puts shops, cafés, transport links and leisure options right on your doorstep. A rare find offering size, style and superb convenience.