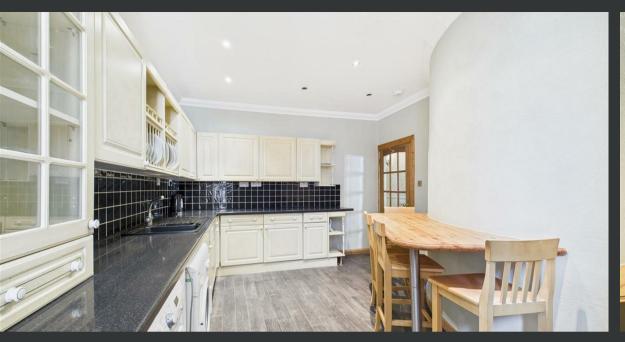

The standout lounge is bright and expansive, featuring high ceilings, twin sash windows, and a decorative fireplace—ideal for relaxing or entertaining. The kitchen is thoughtfully designed with ample worktop space, fitted units, integrated appliances and a breakfast bar for casual dining. All three bedrooms are generous doubles, with plenty of space for furnishings. The principal bedroom enjoys its own en suite, while two further bathrooms offer excellent flexibility for guests or family members. Set within a traditional building, the property also benefits from secure entry and its city-central location puts shops, cafés, transport links and leisure options right on your doorstep. A rare find offering size, style and superb convenience.