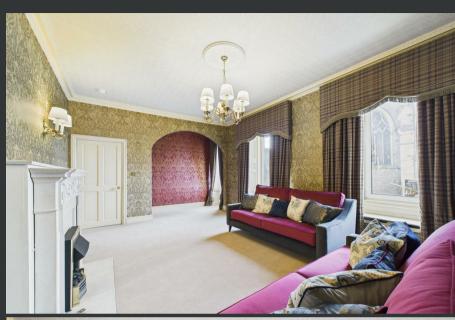

The standout lounge is bright and expansive, featuring high ceilings, twin sash windows, and a decorative fireplace—ideal for relaxing or entertaining. The kitchen is thoughtfully designed with ample worktop space, fitted units, integrated appliances and a breakfast bar for casual dining. All three bedrooms are generous doubles, with plenty of space for furnishings. The principal bedroom enjoys its own en suite, while two further bathrooms offer excellent flexibility for guests or family members. Set within a traditional building, the property also benefits from secure entry and its city-central location puts shops, cafés, transport links and leisure options right on your doorstep. A rare find offering size, style and superb convenience.