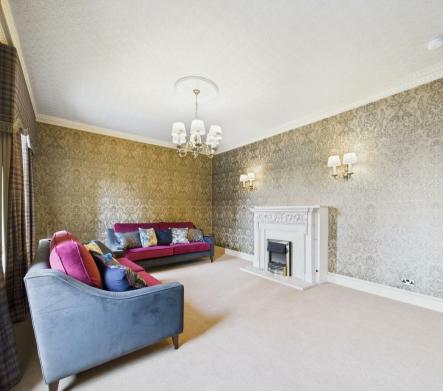

The standout lounge is bright and expansive, featuring high ceilings, twin sash windows, and a decorative fireplace—ideal for relaxing or entertaining. The kitchen is thoughtfully designed with ample worktop space, fitted units, integrated appliances and a breakfast bar for casual dining. All three bedrooms are generous doubles, with plenty of space for furnishings. The principal bedroom enjoys its own en suite, while two further bathrooms offer excellent flexibility for guests or family members. Set within a traditional building, the property also benefits from secure entry and its city-central location puts shops, cafés, transport links and leisure options right on your doorstep. A rare find offering size, style and superb convenience.