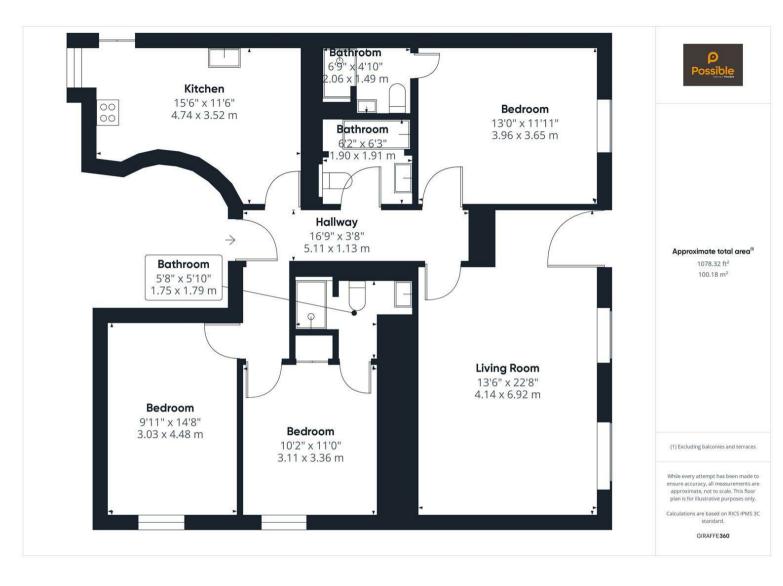

# 69A North Methven Street Perth, PH1 5PX

- Three double bedrooms
- Generous lounge with period features
- Over 1,070 sq ft of living space
- Bright interiors throughout
- Ideal for families or investors

- Three bathrooms
- Dining kitchen with breakfast bar
- First floor position
- Central location in Perth
- Walkable to train, bus, shops and restaurants

Located in the heart of Perth city centre, this spacious and elegant three-bedroom first-floor flat offers over 1,070 sq ft of notably generous accommodation. Combining period charm with tasteful modern updates, the property is perfect for families, professionals, or investors seeking generous living space in a convenient location.

The standout lounge is bright and expansive, featuring high ceilings, twin sash windows, and a decorative fireplace—ideal for relaxing or entertaining. The kitchen is thoughtfully designed with ample worktop space, fitted units, integrated appliances and a breakfast bar for casual dining. All three bedrooms are generous doubles, with plenty of space for furnishings. The principal bedroom enjoys its own en suite, while two further bathrooms offer excellent flexibility for guests or family members. Set within a traditional building, the property also benefits from secure entry and its city-central location puts shops, cafés, transport links and leisure options right on your doorstep. A rare find offering size, style and superb convenience.