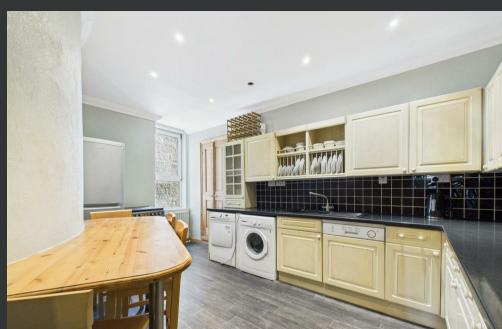

The standout lounge is bright and expansive, featuring high ceilings, twin sash windows, and a decorative fireplace—ideal for relaxing or entertaining. The kitchen is thoughtfully designed with ample worktop space, fitted units, integrated appliances and a breakfast bar for casual dining. All three bedrooms are generous doubles, with plenty of space for furnishings. The principal bedroom enjoys its own en suite, while two further bathrooms offer excellent flexibility for guests or family members. Set within a traditional building, the property also benefits from secure entry and its city-central location puts shops, cafés, transport links and leisure options right on your doorstep. A rare find offering size, style and superb convenience.