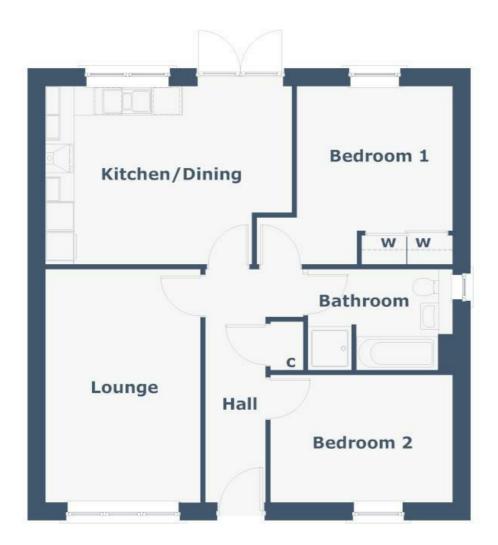

## Plot 91 Park View Guildtown, PH2 6FN

With a sizeable floor area of 73.4 sqm, the Shira is normally a 3 bedroom bungalow. In this instance it has been designed a very generous 2 bedroom bungalow, consisting of an open plan Kitchen / Dining area with Balcony doors leading out to the rear garden. Both bedrooms benefit from the increase in space along with a large bathroom which has a separate shower cubicle and bath. The lounge is positioned to the front of the property, with a large window to soak up the sun.

- Approximately Quarter 2 2025 Central Heating Oil
- Detached 2 Bedroom Bungalow
- Choice of Bathroom Tiles
- Open plan Kitchen / Dining Area
- Solar PV Panels
- Choice of Kitchen finishes
- Generously sized layout
- Balcony door leading out to a generous rear garden
- 10 year NHBC guarantee which includes 2 year Stephen customer care warranty for added peace of mind