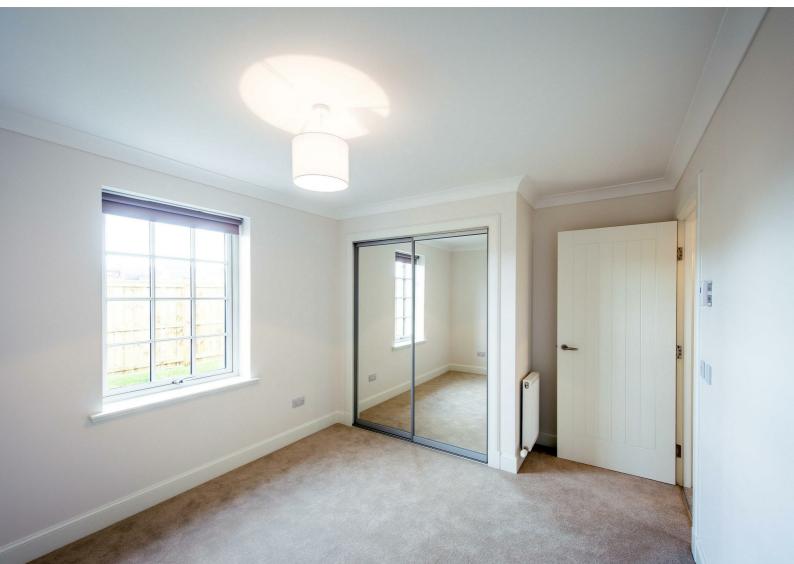

## Plot 91 Park View Guildtown, PH2 6FN

With a sizeable floor area of 73.4 sqm, the Shira is normally a 3 bedroom bungalow. In this instance it has been designed a very generous 2 bedroom bungalow, consisting of an open plan Kitchen / Dining area with Balcony doors leading out to the rear garden. Both bedrooms benefit from the increase in space along with a large bathroom which has a separate shower cubicle and bath. The lounge is positioned to the front of the property, with a large window to soak up the sun.