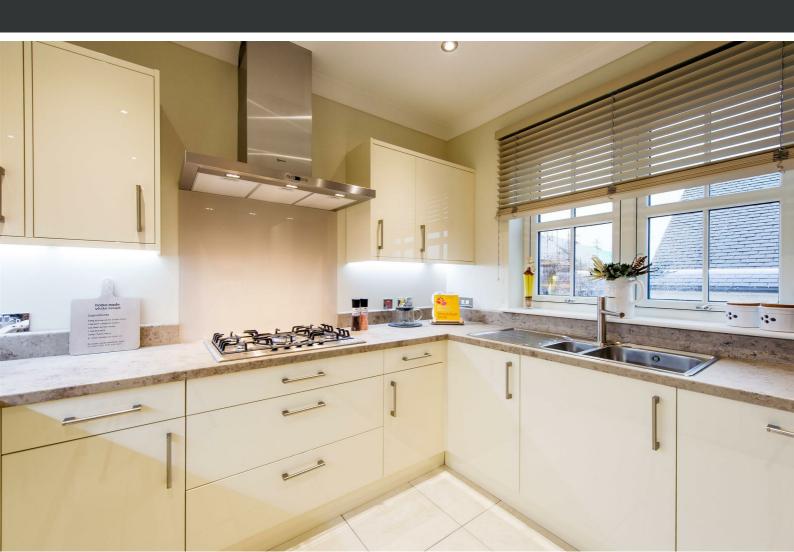

## Plot 91 Park View Guildtown, PH2 6FN

With a sizeable floor area of 73.4 sqm, the Shira is normally a 3 bedroom bungalow. In this instance it has been designed a very generous 2 bedroom bungalow, consisting of an open plan Kitchen / Dining area with Balcony doors leading out to the rear garden. Both bedrooms benefit from the increase in space along with a large bathroom which has a separate shower cubicle and bath. The lounge is positioned to the front of the property, with a large window to soak up the sun.

- Approximately Quarter 2 2025 Central Heating Oil
- Detached 2 Bedroom Bungalow
- Choice of Bathroom Tiles
- Open plan Kitchen / Dining Area
- Solar PV Panels
- Choice of Kitchen finishes
- Generously sized layout
- Balcony door leading out to a generous rear garden
- 10 year NHBC guarantee which includes 2 year Stephen customer care warranty for added peace of mind