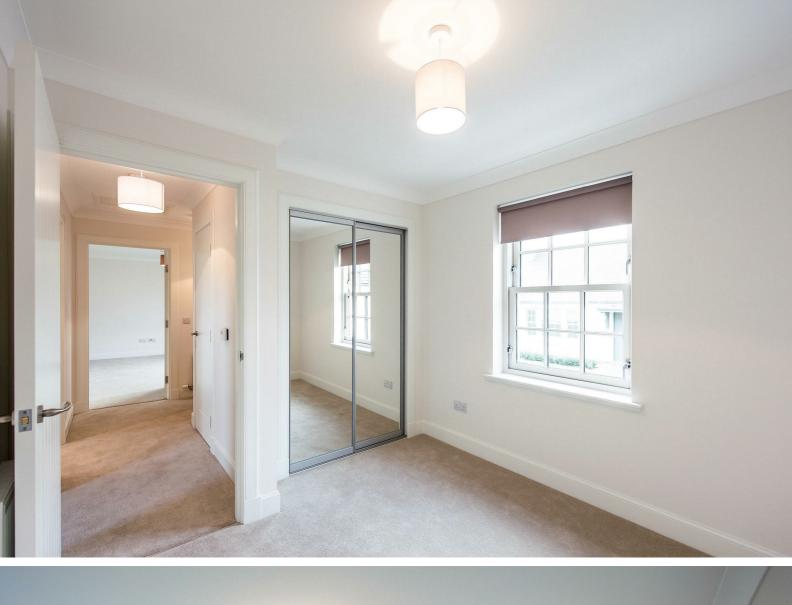

## Plot 91 Park View Guildtown, PH2 6FN

With a sizeable floor area of 73.4 sqm, the Shira is normally a 3 bedroom bungalow. In this instance it has been designed a very generous 2 bedroom bungalow, consisting of an open plan Kitchen / Dining area with Balcony doors leading out to the rear garden. Both bedrooms benefit from the increase in space along with a large bathroom which has a separate shower cubicle and bath. The lounge is positioned to the front of the property, with a large window to soak up the sun.