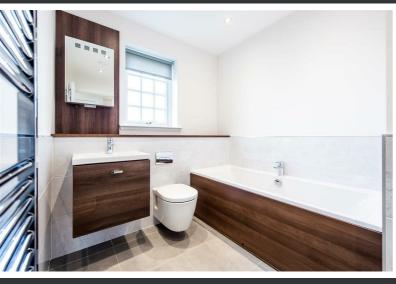

## Plot 91 Park View Guildtown, PH2 6FN

With a sizeable floor area of 73.4 sqm, the Shira is normally a 3 bedroom bungalow. In this instance it has been designed a very generous 2 bedroom bungalow, consisting of an open plan Kitchen / Dining area with Balcony doors leading out to the rear garden. Both bedrooms benefit from the increase in space along with a large bathroom which has a separate shower cubicle and bath. The lounge is positioned to the front of the property, with a large window to soak up the sun.