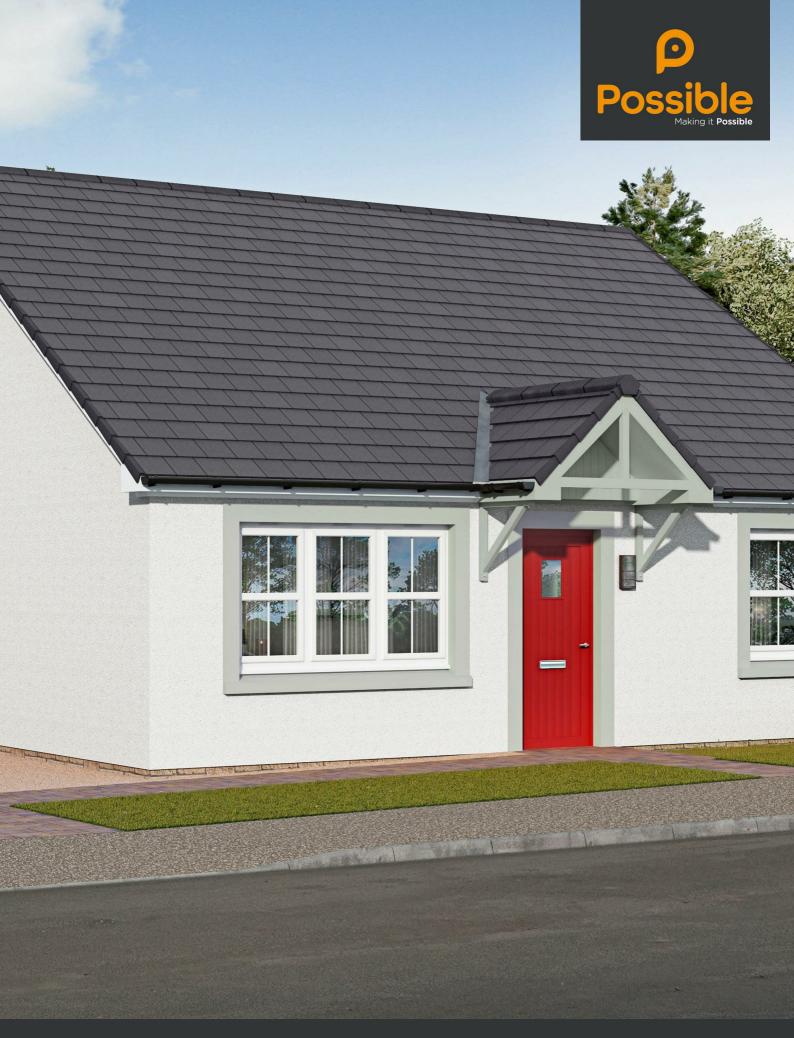

## Plot 91 Park View Guildtown, PH2 6FN

With a sizeable floor area of 73.4 sqm, the Shira is normally a 3 bedroom bungalow. In this instance it has been designed a very generous 2 bedroom bungalow, consisting of an open plan Kitchen / Dining area with Balcony doors leading out to the rear garden. Both bedrooms benefit from the increase in space along with a large bathroom which has a separate shower cubicle and bath. The lounge is positioned to the front of the property, with a large window to soak up the sun.

- Approximately Quarter 2 2025 Central Heating Oil
- Detached 2 Bedroom Bungalow
- Choice of Bathroom Tiles
- Open plan Kitchen / Dining Area
- Solar PV Panels
- Choice of Kitchen finishes
- Generously sized layout
- Balcony door leading out to a generous rear garden
- 10 year NHBC guarantee which includes 2 year Stephen customer care warranty for added peace of mind