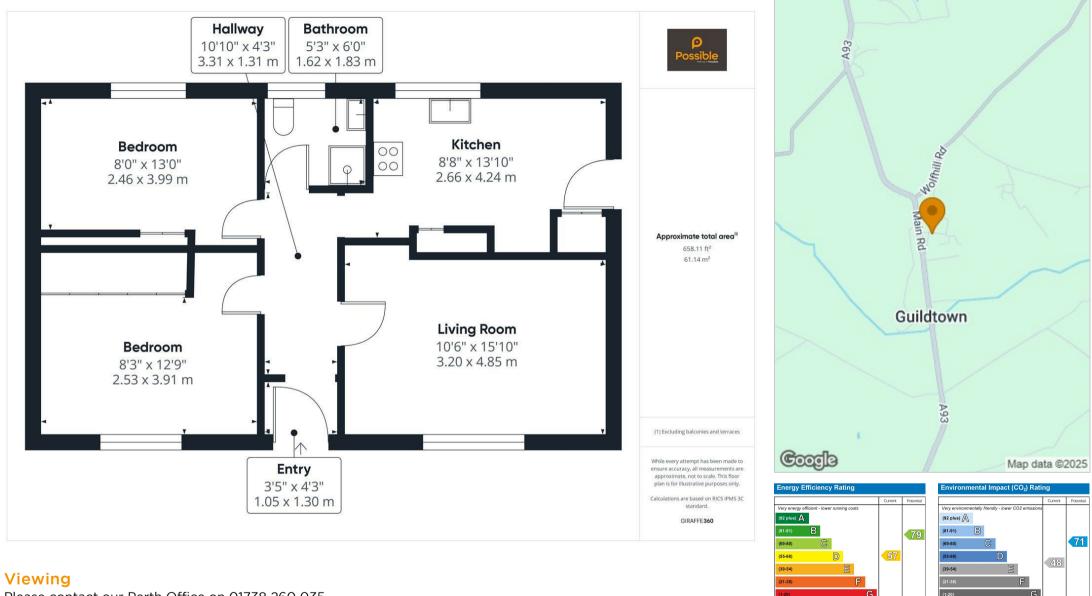

Nestled in the charming village of Guildtown, this delightful two-bedroom semi-detached bungalow offers a perfect blend of modern comfort and countryside charm. Set within a generous plot, the property boasts a spacious living room, a stylish kitchen and a contemporary shower room. The two well-proportioned bedrooms provide ample space. The home features welcoming neutral décor, complemented by soft carpets and hardwood flooring.

The well-maintained rear garden is a standout feature, offering a mix of patio and lawn, perfect for outdoor entertaining and relaxation. The front of the property provides a paved driveway with a covered carport for convenience. This home is ideal for first-time buyers, downsizers, or those looking for a peaceful retreat while remaining within easy reach of Perth, just a short drive away. With its inviting interiors, spacious outdoor areas, and desirable location in a friendly community, this charming bungalow is a must-see.

## Location

Guildtown is a picturesque village located just a short drive north of Perth, offering the perfect blend of rural tranquility and modern convenience. With its friendly community, scenic surroundings, and easy access to local amenities, it is an ideal location for families, professionals, and retirees alike. The village features a well-regarded primary school, a charming local pub, and beautiful countryside walks. Perth, just 10 minutes away by car, provides excellent shopping, dining, and transport links, including rail services and motorway access. Guildtown offers a peaceful, village lifestyle while ensuring all essential amenities and urban conveniences remain within easy reach.