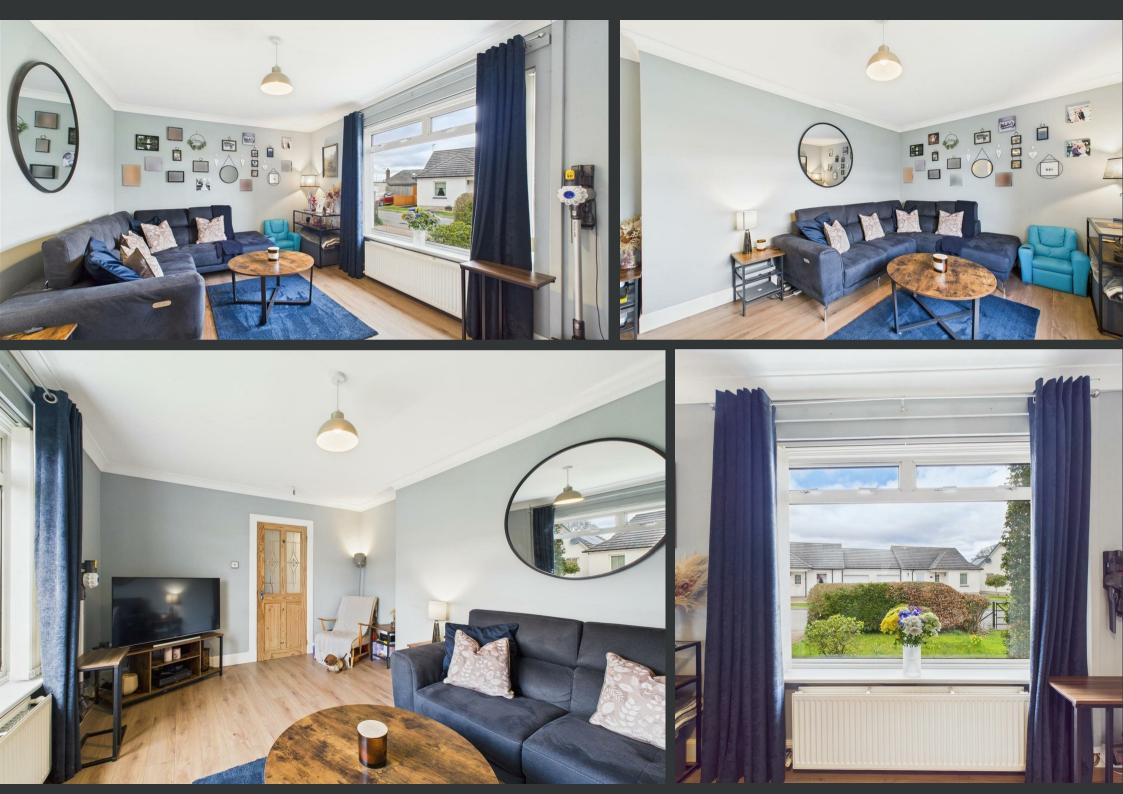

## 4 Oakbank Road Guildtown, PH2 6BU

- Charming semi-detached bungalow
- Stylish dining kitchen
- Stylish shower room
- Front driveway with covered carport
- Short drive from amenities and transport links
- Spacious and modern living room
- Two well-sized bedrooms
- Large rear garden with patio and lawn
- Peaceful village location

Nestled in the charming village of Guildtown, this delightful two-bedroom semi-detached bungalow offers a perfect blend of modern comfort and countryside charm. Set within a generous plot, the property boasts a spacious living room, a stylish kitchen and a contemporary shower room. The two well-proportioned bedrooms provide ample space. The home features welcoming neutral décor, complemented by soft carpets and hardwood flooring.