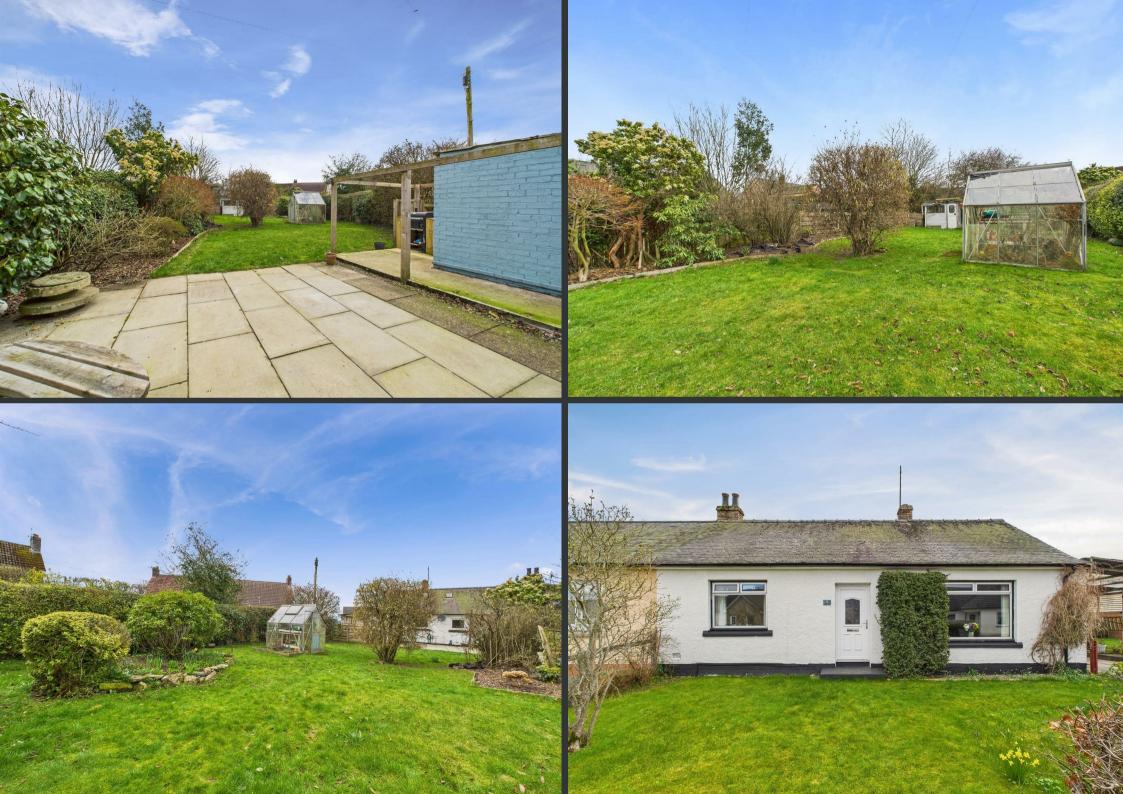

The well-maintained rear garden is a standout feature, offering a mix of patio and lawn, perfect for outdoor entertaining and relaxation. The front of the property provides a paved driveway with a covered carport for convenience. This home is ideal for first-time buyers, downsizers, or those looking for a peaceful retreat while remaining within easy reach of Perth, just a short drive away. With its inviting interiors, spacious outdoor areas, and desirable location in a friendly community, this charming bungalow is a must-see.