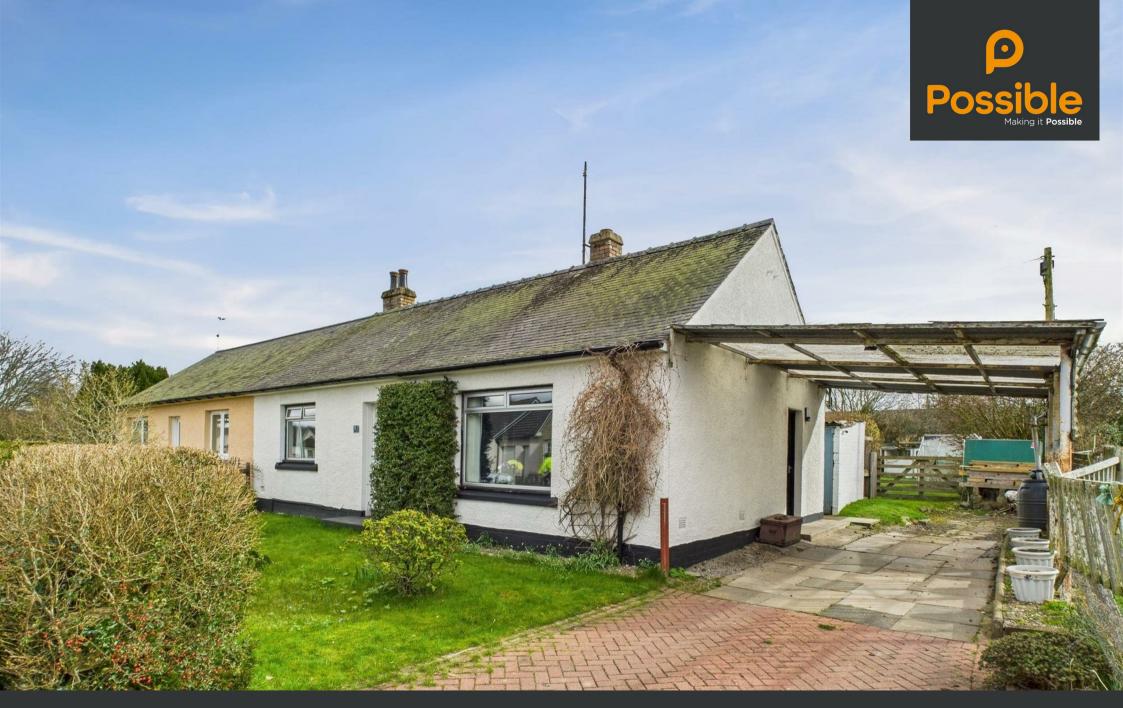

## 4 Oakbank Road Guildtown, PH2 6BU

- Charming semi-detached bungalow
- Stylish dining kitchen
- Stylish shower room
- Front driveway with covered carport
- Short drive from amenities and transport links
- Spacious and modern living room
- Two well-sized bedrooms
- Large rear garden with patio and lawn
- Peaceful village location

Nestled in the charming village of Guildtown, this delightful two-bedroom semi-detached bungalow offers a perfect blend of modern comfort and countryside charm. Set within a generous plot, the property boasts a spacious living room, a stylish kitchen and a contemporary shower room. The two well-proportioned bedrooms provide ample space. The home features welcoming neutral décor, complemented by soft carpets and hardwood flooring.

The well-maintained rear garden is a standout feature, offering a mix of patio and lawn, perfect for outdoor entertaining and relaxation. The front of the property provides a paved driveway with a covered carport for convenience. This home is ideal for first-time buyers, downsizers, or those looking for a peaceful retreat while remaining within easy reach of Perth, just a short drive away. With its inviting interiors, spacious outdoor areas, and desirable location in a friendly community, this charming bungalow is a must-see.