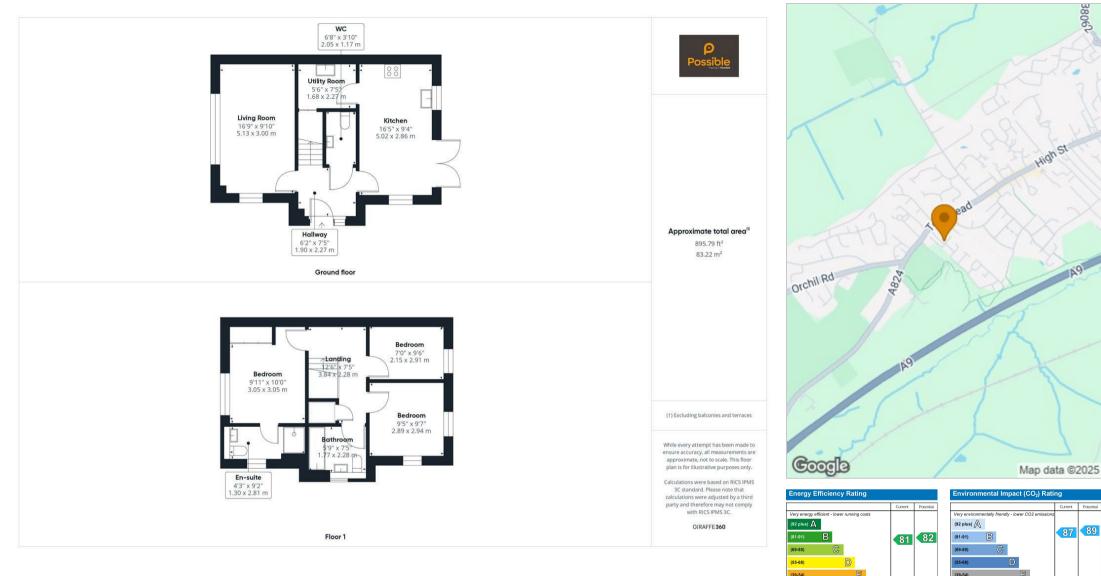

## 19 Parkside Auchterarder, PH3 1GG

- Modern three-bedroom semi-detached home
- Modern fitted kitchen with integrated appliances
- Master bedroom with en-suite shower room
- Energy-efficient with solar panels and double glazing
- Private, low-maintenance rear garden

- Bright and spacious lounge with large windows
- Open-plan dining area with patio doors to garden
- Stylish family bathroom with quality fittings
- Utility room and ground floor WC
- Freshly decorated and carpeted

This stylish and modern three-bedroom semi-detached home is located in a sought-after street in Auchterarder. Boasting contemporary interiors and energy-efficient features, this home is perfect for families or professionals looking for a comfortable living space. The ground floor features a bright and spacious lounge, a sleek fitted kitchen with integrated appliances, a dining area with patio doors leading to the low-maintenance rear garden, and a convenient utility room with a WC. Upstairs, the property offers three well-proportioned bedrooms, including a master with an ensuite, plus a modern family bathroom.