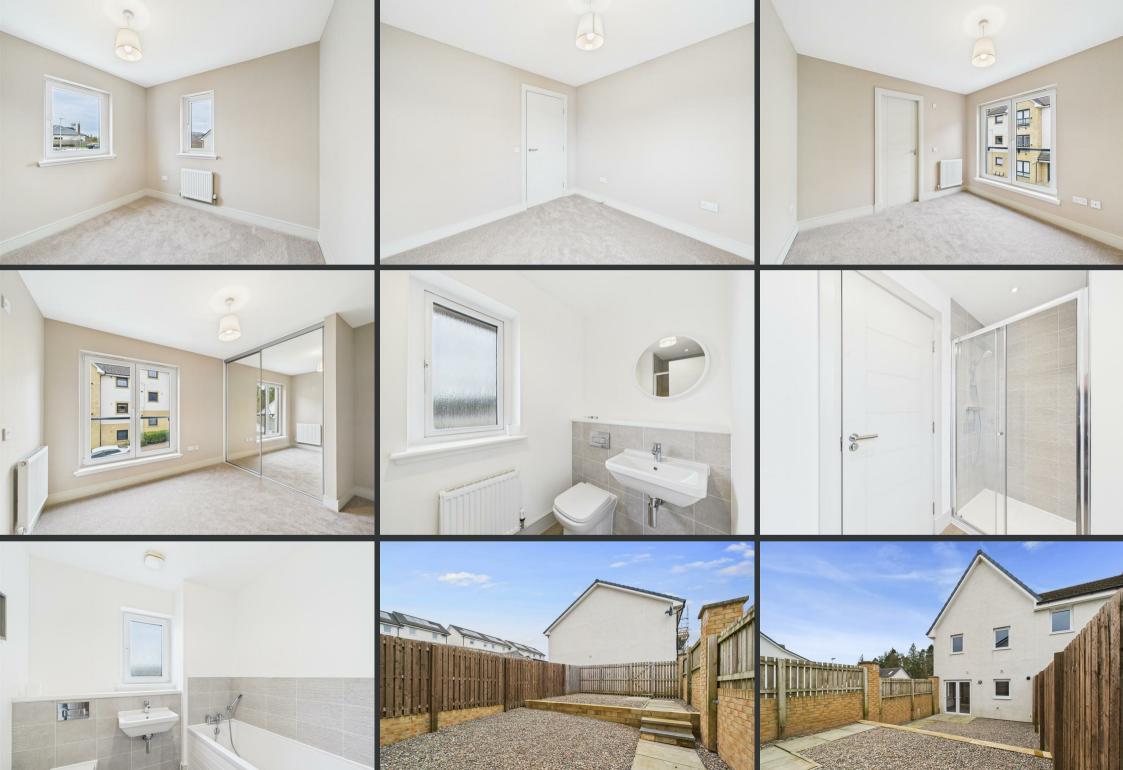

- Bright and spacious lounge with large windows
- Open-plan dining area with patio doors to garden
- Stylish family bathroom with quality fittings
- Utility room and ground floor WC
- Freshly decorated and carpeted

This stylish and modern three-bedroom semi-detached home is located in a sought-after street in Auchterarder. Boasting contemporary interiors and energy-efficient features, this home is perfect for families or professionals looking for a comfortable living space. The ground floor features a bright and spacious lounge, a sleek fitted kitchen with integrated appliances, a dining area with patio doors leading to the low-maintenance rear garden, and a convenient utility room with a WC. Upstairs, the property offers three well-proportioned bedrooms, including a master with an ensuite, plus a modern family bathroom.

Externally, the low-maintenance rear garden provides a perfect outdoor retreat, with a mix of patio and stone-chipped areas. The property also benefits from off-street parking and energy-efficient solar panels, making it a cost-effective and environmentally friendly home.