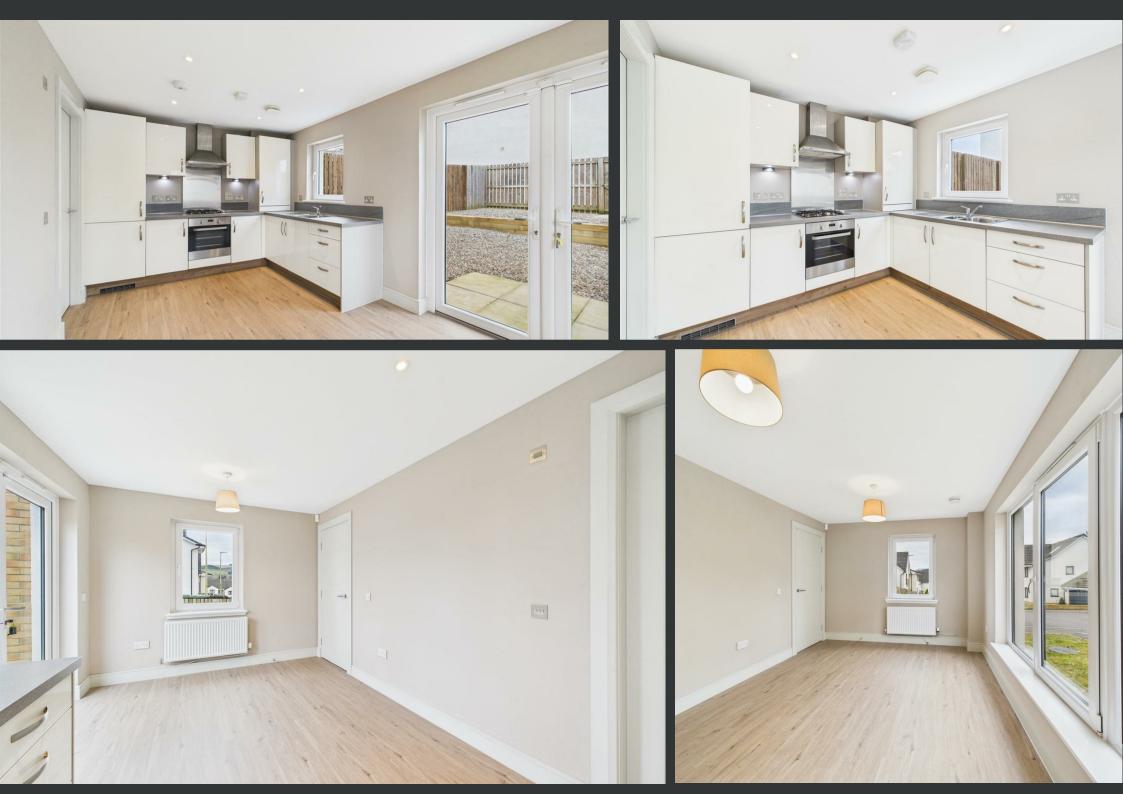

## 19 Parkside Auchterarder, PH3 1GG

- Modern three-bedroom semi-detached home
- Modern fitted kitchen with integrated appliances
- Master bedroom with en-suite shower room
- Energy-efficient with solar panels and double glazing
- Private, low-maintenance rear garden

- Bright and spacious lounge with large windows
- Open-plan dining area with patio doors to garden
- Stylish family bathroom with quality fittings
- Utility room and ground floor WC
- Freshly decorated and carpeted

This stylish and modern three-bedroom semi-detached home is located in a sought-after street in Auchterarder. Boasting contemporary interiors and energy-efficient features, this home is perfect for families or professionals looking for a comfortable living space. The ground floor features a bright and spacious lounge, a sleek fitted kitchen with integrated appliances, a dining area with patio doors leading to the low-maintenance rear garden, and a convenient utility room with a WC. Upstairs, the property offers three well-proportioned bedrooms, including a master with an ensuite, plus a modern family bathroom.