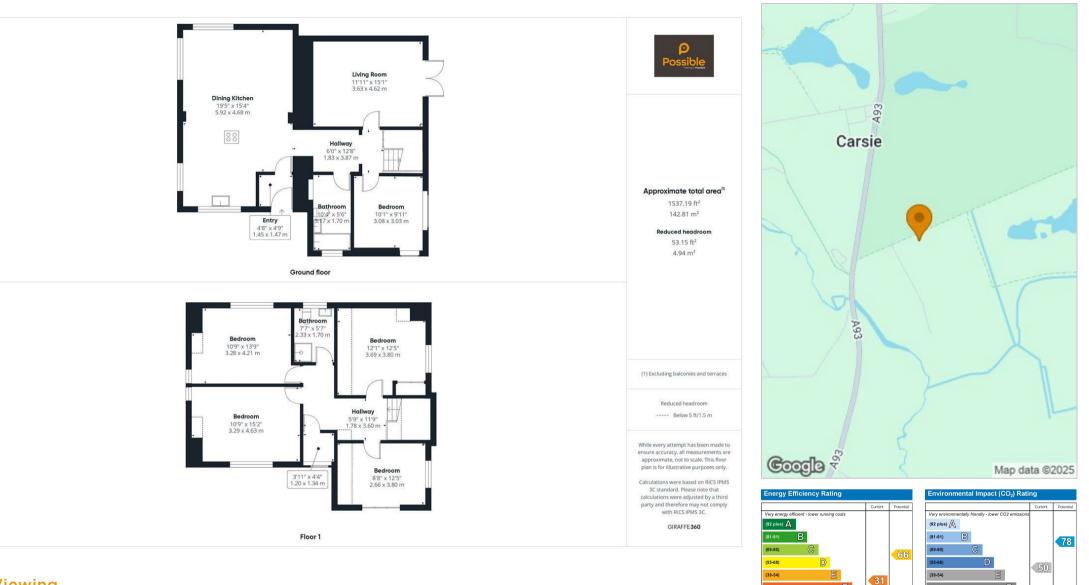

The heart of the home is the stunning open-plan dining kitchen, finished with stylish units and modern appliances, ideal for entertaining. A spacious living room offers a cosy retreat with garden views. The ground floor also benefits from a well-appointed bedroom and a sleek bathroom. Upstairs, four further bedrooms provide comfortable accommodation, with a family bathroom completing the layout. The expansive outdoor space includes a manicured lawn, patio area, and mature trees, creating a tranquil escape. A standout feature is the large detached garage, offering excellent storage and potential for workshop space. The surrounding countryside views enhance the appeal of this fantastic home, making it perfect for those seeking a balance between rural tranquillity and modern convenience. Located just a short drive from Blairgowrie, this home is well-placed for local amenities, schools, and transport links. Leander Cottage offers a rare opportunity to acquire a stunning home in an idyllic setting, perfect for families or those looking for a countryside retreat.

### Location

Carsie, located just outside Blairgowrie, is a charming rural community offering a peaceful lifestyle while remaining well-connected to local amenities. Blairgowrie itself is a vibrant town known for its shops, cafes, and excellent schools. The area is popular with outdoor enthusiasts, with access to stunning countryside walks, golf courses, and nearby ski slopes at Glenshee. Perth and Dundee are within easy reach, providing additional shopping, dining, and transport links. Carsie offers the perfect balance between rural tranquillity and modern convenience, making it an ideal location for families, retirees, or those looking to enjoy the beauty of the Scottish countryside.