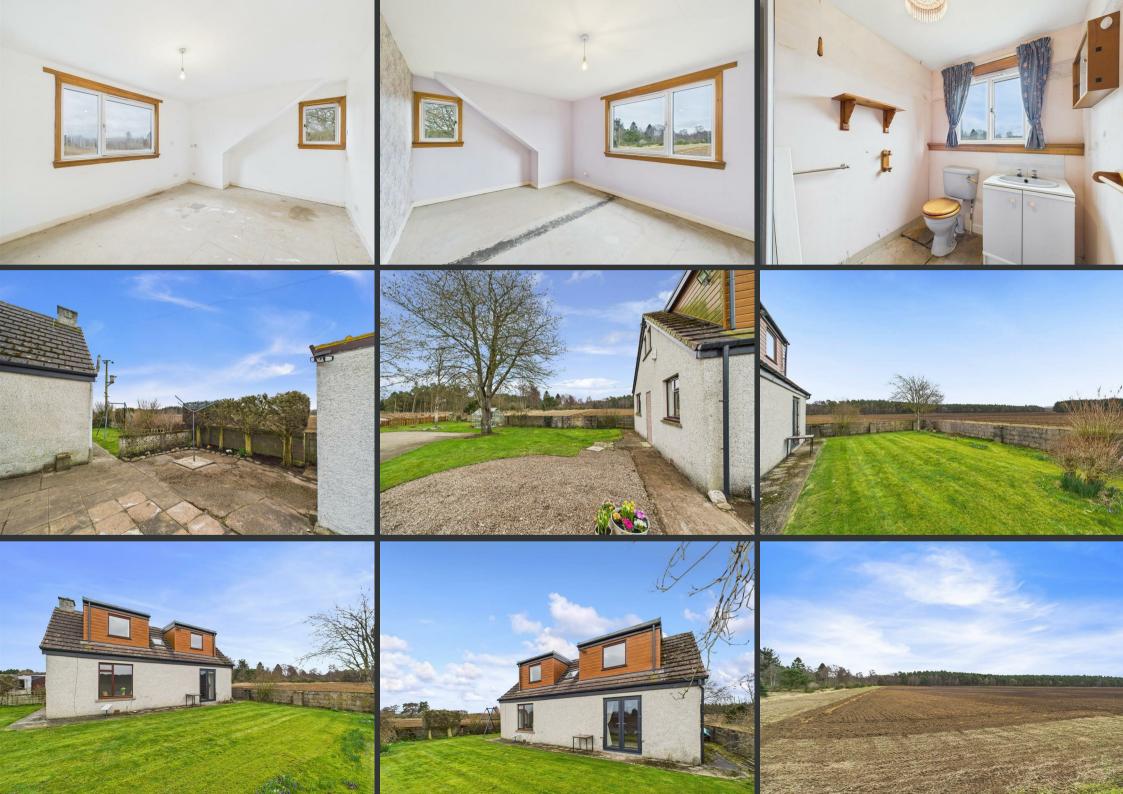

#### \*\*\*CLOSING DATE SET FOR WEDNESDAY 26TH MARCH AT 12NOON\*\*\*

Leander Cottage is a spacious five-bedroom detached home nestled in the peaceful countryside of Carsie next to Blairgowrie. Set within generous garden grounds, this charming property seamlessly blends character with contemporary living.

The heart of the home is the stunning open-plan dining kitchen, finished with stylish units and modern appliances, ideal for entertaining. A spacious living room offers a cosy retreat with garden views. The ground floor also benefits from a well-appointed bedroom and a sleek bathroom. Upstairs, four further bedrooms provide comfortable accommodation, with a family bathroom completing the layout. The expansive outdoor space includes a manicured lawn, patio area, and mature trees, creating a tranquil escape. A standout feature is the large detached garage, offering excellent storage and potential for workshop space. The surrounding countryside views enhance the appeal of this fantastic home, making it perfect for those seeking a balance between rural tranquillity and modern convenience. Located just a short drive from Blairgowrie, this home is well-placed for local amenities, schools, and transport links. Leander Cottage offers a rare opportunity to acquire a stunning home in an idyllic setting, perfect for families or those looking for a countryside retreat.