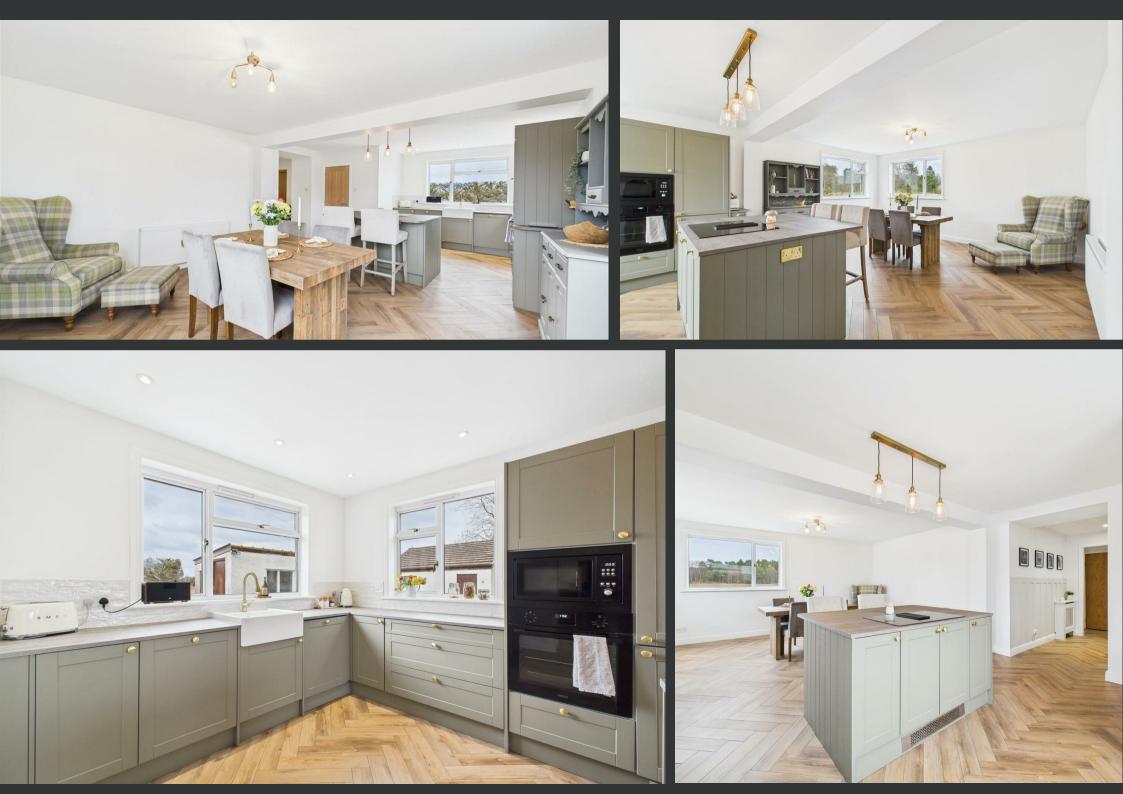

The heart of the home is the stunning open-plan dining kitchen, finished with stylish units and modern appliances, ideal for entertaining. A spacious living room offers a cosy retreat with garden views. The ground floor also benefits from a well-appointed bedroom and a sleek bathroom. Upstairs, four further bedrooms provide comfortable accommodation, with a family bathroom completing the layout. The expansive outdoor space includes a manicured lawn, patio area, and mature trees, creating a tranquil escape. A standout feature is the large detached garage, offering excellent storage and potential for workshop space. The surrounding countryside views enhance the appeal of this fantastic home, making it perfect for those seeking a balance between rural tranquillity and modern convenience. Located just a short drive from Blairgowrie, this home is well-placed for local amenities, schools, and transport links. Leander Cottage offers a rare opportunity to acquire a stunning home in an idyllic setting, perfect for families or those looking for a countryside retreat.