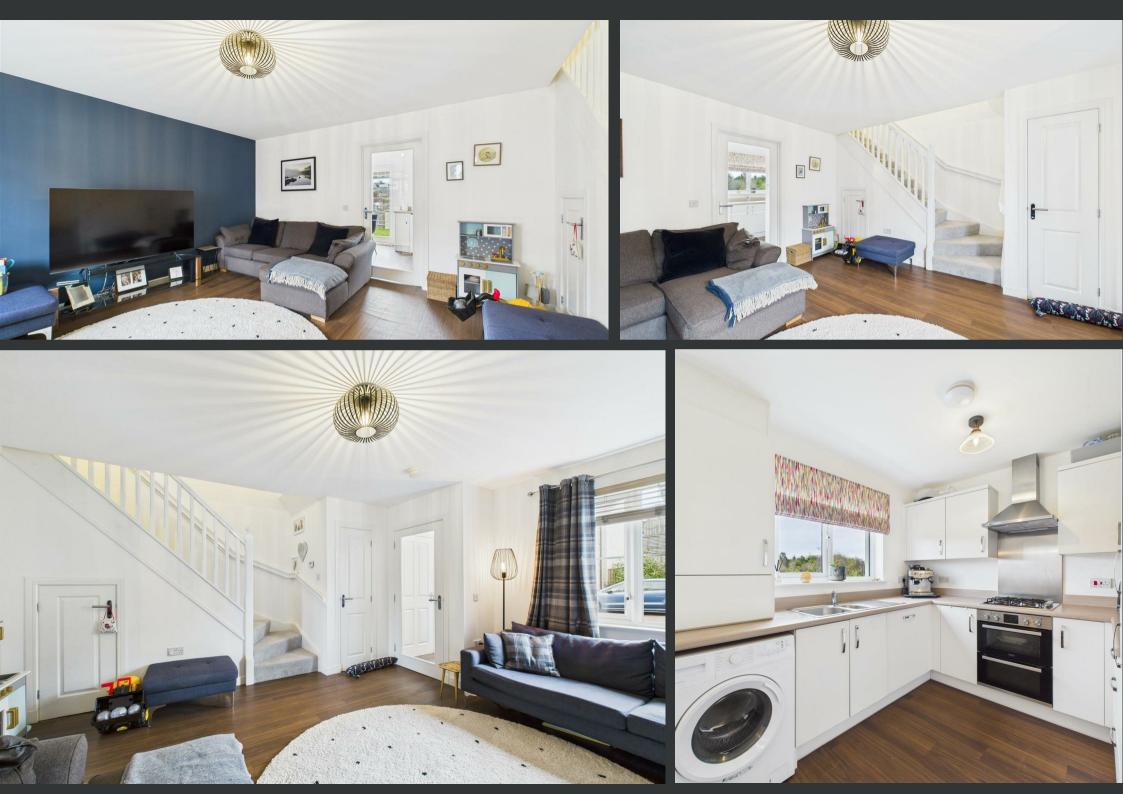

- Spacious lounge, tastefully decorated
- French doors opening to a private rear garden
- Two further well-sized bedrooms
- Move-in ready with stylish, neutral décor

Located in a sought-after development, 8 Kirkton Road is a stylish and modern three-bedroom semidetached home offering bright and spacious accommodation. Finished to a high standard, this property is perfect for families, professionals, or first-time buyers.

The ground floor features a welcoming lounge, tastefully decorated to provide a cosy yet contemporary living space. The modern kitchen/diner boasts sleek white units, integrated appliances, and French doors leading to the rear garden, making it ideal for entertaining. A convenient ground-floor WC completes this level. Upstairs, there are three well-proportioned bedrooms, including a primary bedroom with en-suite shower room. A stylish family bathroom serves the additional bedrooms. Each room is finished in neutral tones, ensuring a bright and airy feel throughout. Externally, the property benefits from a private driveway for off-street parking and a beautifully landscaped rear garden with attractive views, providing the perfect outdoor space to relax. The shed may potentially be included by negotiaiton.