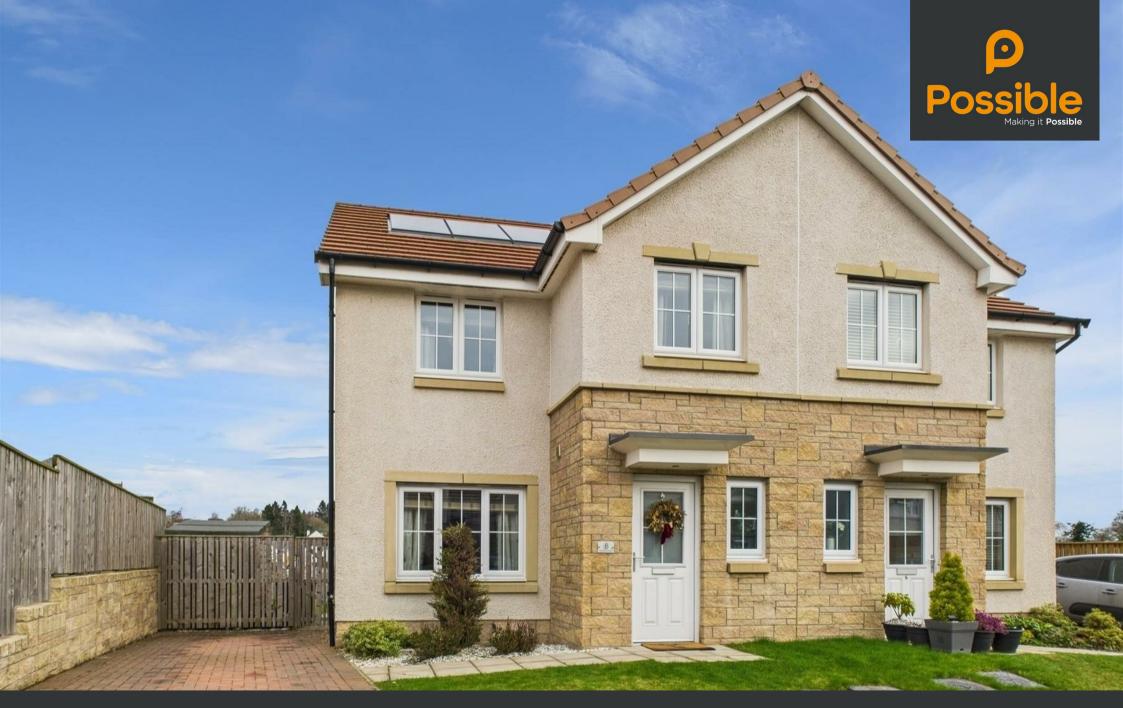

## **8 Kirkton Road** Perth, PH2 OAF

- Three-bedroom semi-detached home
- Contemporary kitchen/diner with integrated appliances
- Primary bedroom with en-suite
- Modern family bathroom and ground-floor WC Private driveway for off-street parking
- Attractive open views from the rear garden

- Spacious lounge, tastefully decorated
- French doors opening to a private rear garden
- Two further well-sized bedrooms
- Move-in ready with stylish, neutral décor

Located in a sought-after development, 8 Kirkton Road is a stylish and modern three-bedroom semidetached home offering bright and spacious accommodation. Finished to a high standard, this property is perfect for families, professionals, or first-time buyers.

The ground floor features a welcoming lounge, tastefully decorated to provide a cosy yet contemporary living space. The modern kitchen/diner boasts sleek white units, integrated appliances, and French doors leading to the rear garden, making it ideal for entertaining. A convenient ground-floor WC completes this level. Upstairs, there are three well-proportioned bedrooms, including a primary bedroom with en-suite shower room. A stylish family bathroom serves the additional bedrooms. Each room is finished in neutral tones, ensuring a bright and airy feel throughout. Externally, the property benefits from a private driveway for off-street parking and a beautifully landscaped rear garden with attractive views, providing the perfect outdoor space to relax. The shed may potentially be included by negotiaiton.