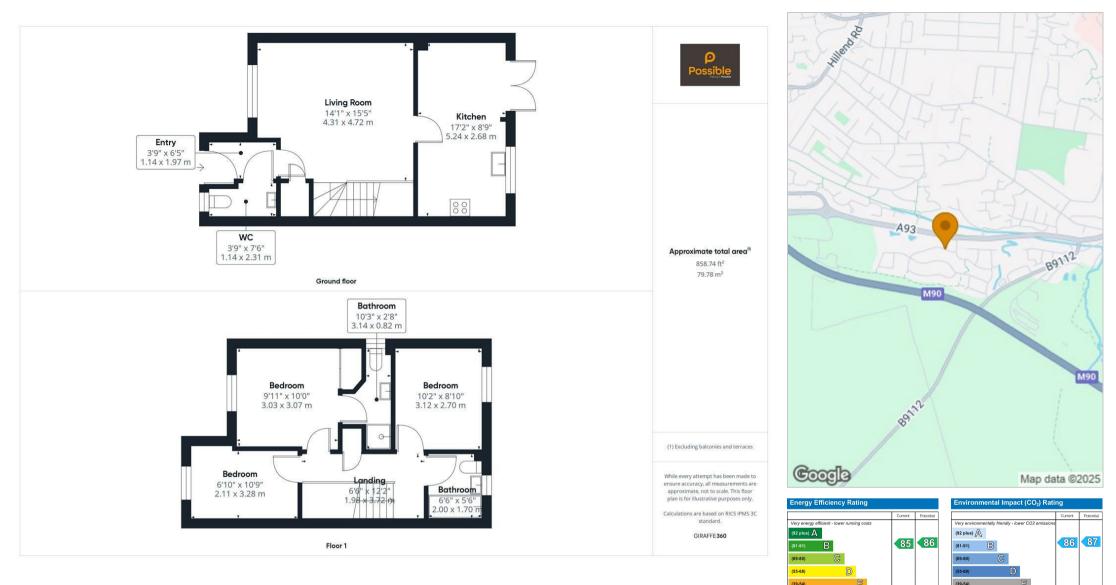

The ground floor features a welcoming lounge, tastefully decorated to provide a cosy yet contemporary living space. The modern kitchen/diner boasts sleek white units, integrated appliances, and French doors leading to the rear garden, making it ideal for entertaining. A convenient ground-floor WC completes this level. Upstairs, there are three well-proportioned bedrooms, including a primary bedroom with en-suite shower room. A stylish family bathroom serves the additional bedrooms. Each room is finished in neutral tones, ensuring a bright and airy feel throughout. Externally, the property benefits from a private driveway for off-street parking and a beautifully landscaped rear garden with attractive views, providing the perfect outdoor space to relax. The shed may potentially be included by negotiaiton.

# f 🕨 in 🞯

Scotland

Not energy efficient - higher i

EU Directive 2002/91/EC

Scotland

G

EU Directive 2002/91/EC

lly friendly - higher CO2