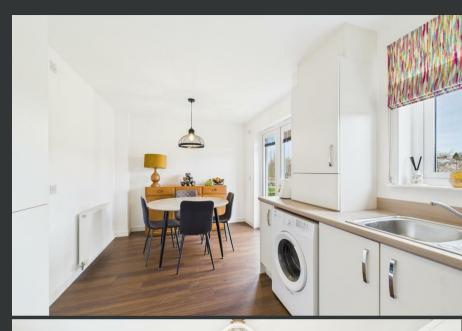

The ground floor features a welcoming lounge, tastefully decorated to provide a cosy yet contemporary living space. The modern kitchen/diner boasts sleek white units, integrated appliances, and French doors leading to the rear garden, making it ideal for entertaining. A convenient ground-floor WC completes this level. Upstairs, there are three well-proportioned bedrooms, including a primary bedroom with en-suite shower room. A stylish family bathroom serves the additional bedrooms. Each room is finished in neutral tones, ensuring a bright and airy feel throughout. Externally, the property benefits from a private driveway for off-street parking and a beautifully landscaped rear garden with attractive views, providing the perfect outdoor space to relax. The shed may potentially be included by negotiaiton.