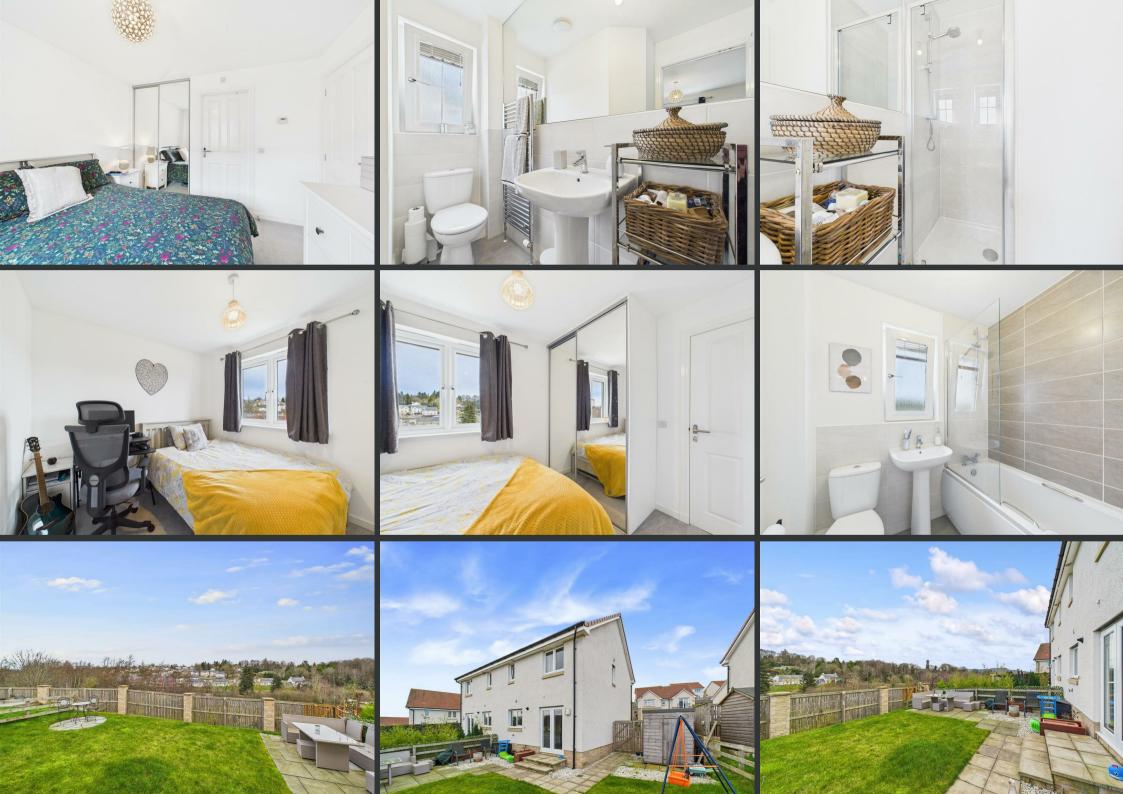

- Spacious lounge, tastefully decorated
- French doors opening to a private rear garden
- Two further well-sized bedrooms
- Move-in ready with stylish, neutral décor

Located in a sought-after development, 8 Kirkton Road is a stylish and modern three-bedroom semidetached home offering bright and spacious accommodation. Finished to a high standard, this property is perfect for families, professionals, or first-time buyers.

The ground floor features a welcoming lounge, tastefully decorated to provide a cosy yet contemporary living space. The modern kitchen/diner boasts sleek white units, integrated appliances, and French doors leading to the rear garden, making it ideal for entertaining. A convenient ground-floor WC completes this level. Upstairs, there are three well-proportioned bedrooms, including a primary bedroom with en-suite shower room. A stylish family bathroom serves the additional bedrooms. Each room is finished in neutral tones, ensuring a bright and airy feel throughout. Externally, the property benefits from a private driveway for off-street parking and a beautifully landscaped rear garden with attractive views, providing the perfect outdoor space to relax. The shed may potentially be included by negotiaiton.

#### Location

8 Kirkton Road enjoys a peaceful yet well-connected setting. The property is close to local amenities, shops, and reputable schools, making it ideal for families. Excellent transport links provide easy access to Perth city centre, Dundee, and Edinburgh via the A90 and M90, making commuting effortless. The area is surrounded by scenic countryside, parks, and walking trails, offering fantastic opportunities for outdoor activities. With a blend of modern convenience and a tranquil setting, this location provides the best of both worlds, perfect for those looking for a balance between city access and suburban charm.