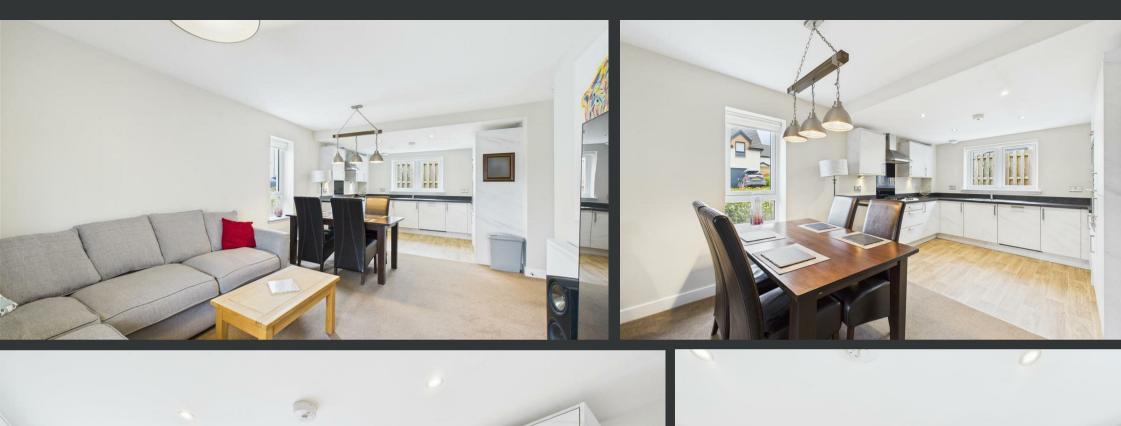

This beautifully presented ground-floor apartment in Croll Gardens is a modern and stylish home, offering move-in-ready accommodation in a sought-after residential development. The property is designed for comfortable living, with spacious interiors and excellent storage throughout. The open-plan kitchen and living area is bright and welcoming, perfect for both relaxing and entertaining. The kitchen is well-equipped with sleek base and wall units, quality appliances, and generous worktop space. The principal bedroom benefits from a built-in wardrobe and a contemporary en-suite shower room, while the second double bedroom is also well-sized and served by a modern family bathroom.