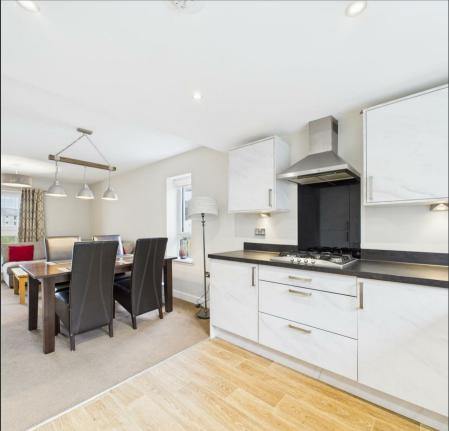

This beautifully presented ground-floor apartment in Croll Gardens is a modern and stylish home, offering move-in-ready accommodation in a sought-after residential development. The property is designed for comfortable living, with spacious interiors and excellent storage throughout. The open-plan kitchen and living area is bright and welcoming, perfect for both relaxing and entertaining. The kitchen is well-equipped with sleek base and wall units, quality appliances, and generous worktop space. The principal bedroom benefits from a built-in wardrobe and a contemporary en-suite shower room, while the second double bedroom is also well-sized and served by a modern family bathroom.