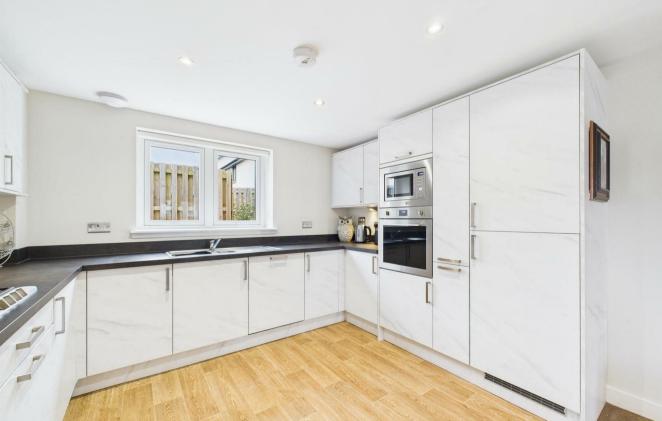

This beautifully presented ground-floor apartment in Croll Gardens is a modern and stylish home, offering move-in-ready accommodation in a sought-after residential development. The property is designed for comfortable living, with spacious interiors and excellent storage throughout. The open-plan kitchen and living area is bright and welcoming, perfect for both relaxing and entertaining. The kitchen is well-equipped with sleek base and wall units, quality appliances, and generous worktop space. The principal bedroom benefits from a built-in wardrobe and a contemporary en-suite shower room, while the second double bedroom is also well-sized and served by a modern family bathroom.