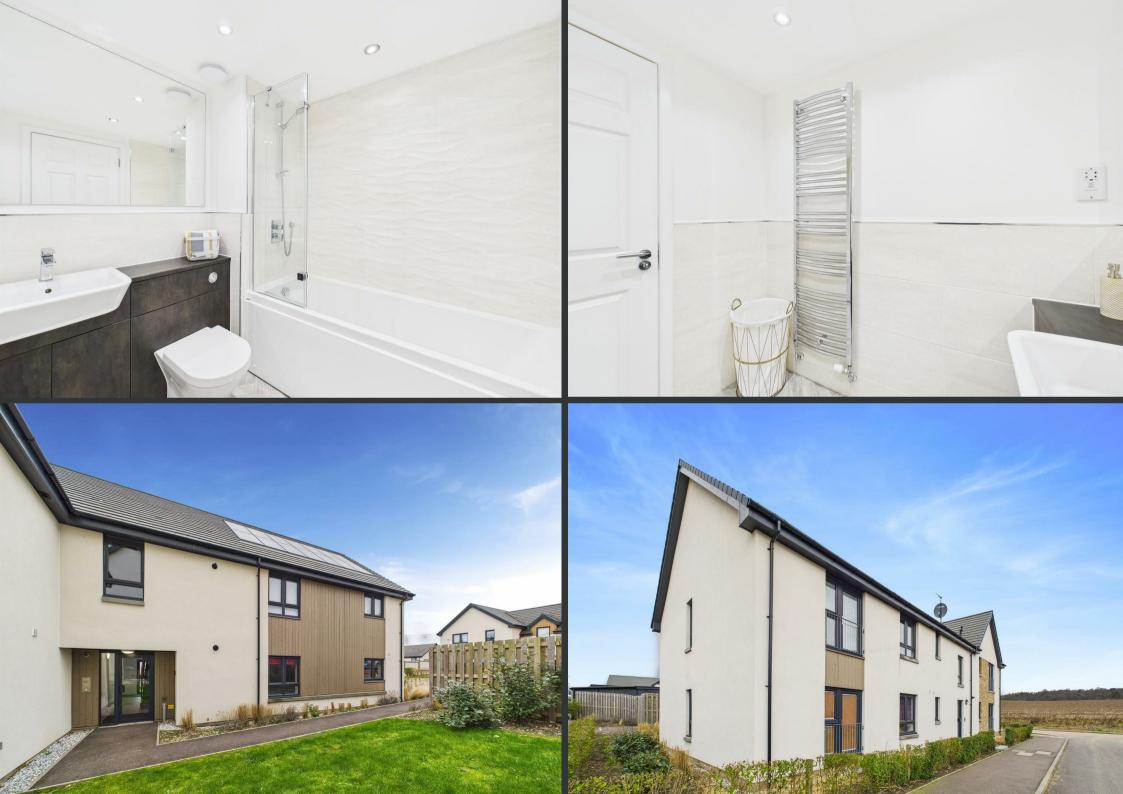

This beautifully presented ground-floor apartment in Croll Gardens is a modern and stylish home, offering move-in-ready accommodation in a sought-after residential development. The property is designed for comfortable living, with spacious interiors and excellent storage throughout. The open-plan kitchen and living area is bright and welcoming, perfect for both relaxing and entertaining. The kitchen is well-equipped with sleek base and wall units, quality appliances, and generous worktop space. The principal bedroom benefits from a built-in wardrobe and a contemporary en-suite shower room, while the second double bedroom is also well-sized and served by a modern family bathroom.

Further highlights include gas central heating, double glazing, and secure entry, ensuring year-round comfort and peace of mind. Externally, the property benefits from private residents' parking and well-maintained communal areas. Situated in a quiet yet well-connected location, the apartment is close to local shops, parks, and public transport links, making it ideal for first-time buyers, downsizers, or buy-to-let investors. With immaculate interiors and fantastic storage, this is a perfect home for those seeking modern, low-maintenance living in Perth.

## Location

Croll Gardens is a modern and desirable residential area in Perth, offering a peaceful yet well-connected setting. Located just a short distance from Perth city centre, residents enjoy easy access to local shops, supermarkets, and leisure facilities. The area is well-served by public transport and offers convenient road links for commuting. Nature lovers will appreciate nearby parks, green spaces, and scenic walks. With excellent schools, healthcare services, and community amenities close by, Croll Gardens is an ideal choice for young professionals, families, and retirees looking for a modern, well-connected place to call home.