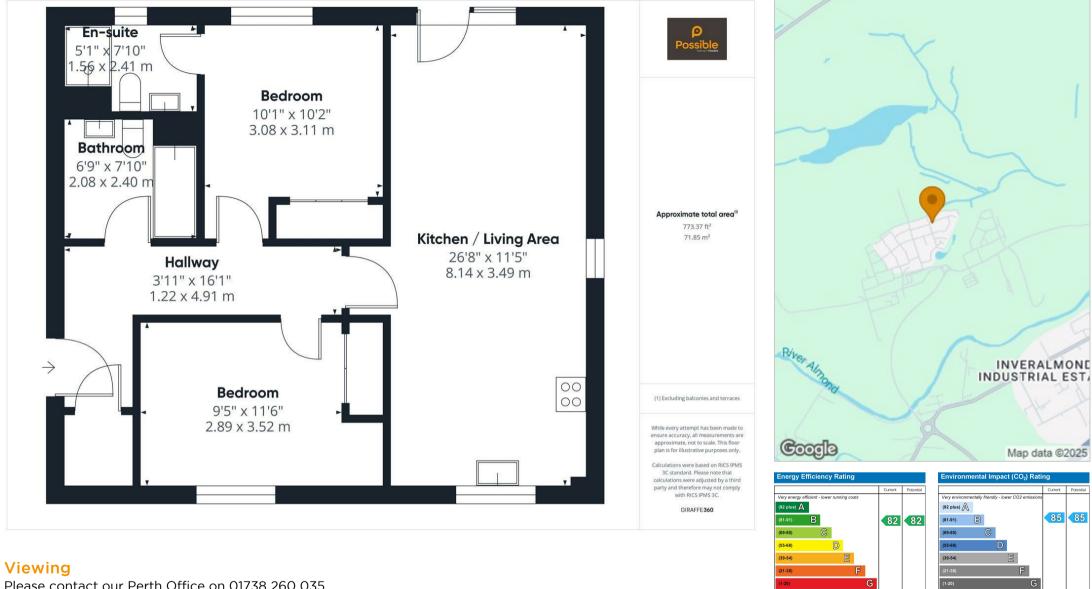

This beautifully presented ground-floor apartment in Croll Gardens is a modern and stylish home, offering move-in-ready accommodation in a sought-after residential development. The property is designed for comfortable living, with spacious interiors and excellent storage throughout. The open-plan kitchen and living area is bright and welcoming, perfect for both relaxing and entertaining. The kitchen is well-equipped with sleek base and wall units, quality appliances, and generous worktop space. The principal bedroom benefits from a built-in wardrobe and a contemporary en-suite shower room, while the second double bedroom is also well-sized and served by a modern family bathroom.

Further highlights include gas central heating, double glazing, and secure entry, ensuring year-round comfort and peace of mind. Externally, the property benefits from private residents' parking and well-maintained communal areas. Situated in a quiet yet well-connected location, the apartment is close to local shops, parks, and public transport links, making it ideal for first-time buyers, downsizers, or buy-to-let investors. With immaculate interiors and fantastic storage, this is a perfect home for those seeking modern, low-maintenance living in Perth.

## Location

Croll Gardens is a modern and desirable residential area in Perth, offering a peaceful yet well-connected setting. Located just a short distance from Perth city centre, residents enjoy easy access to local shops, supermarkets, and leisure facilities. The area is well-served by public transport and offers convenient road links for commuting. Nature lovers will appreciate nearby parks, green spaces, and scenic walks. With excellent schools, healthcare services, and community amenities close by, Croll Gardens is an ideal choice for young professionals, families, and retirees looking for a modern, well-connected place to call home.