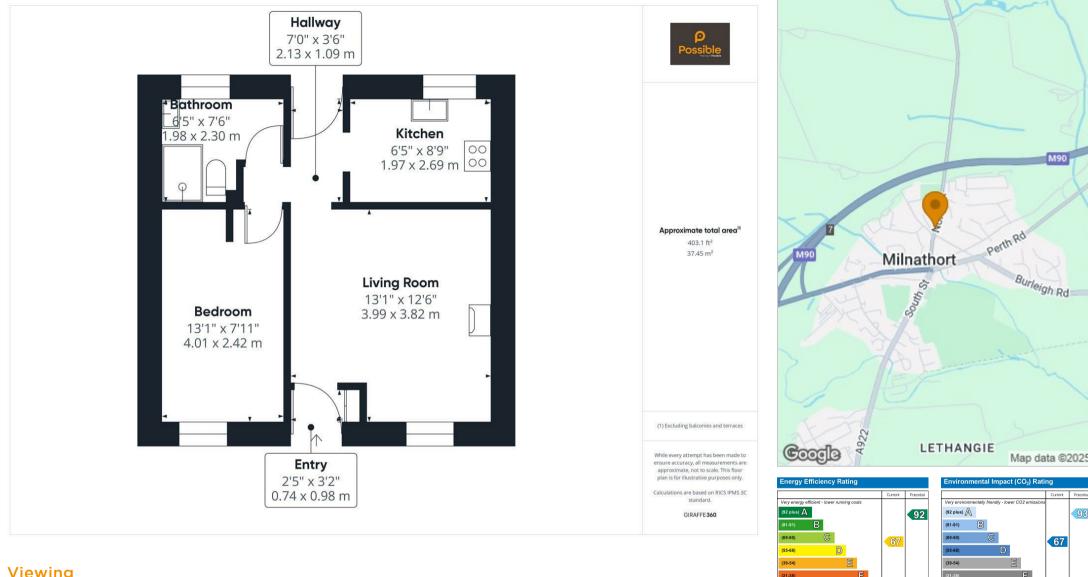

Nestled in the heart of Milnathort, this charming one-bedroom cottage is a delightful blend of character and modern comfort. Beautifully presented in move-in condition, the home features a welcoming living room with a cosy wood-burning stove, perfect for relaxing evenings. The stylish kitchen is well-equipped, offering ample workspace and a contemporary finish. The double bedroom is spacious and inviting, providing a peaceful retreat, while the modern shower room is tastefully designed with sleek fittings. The home has been finished with neutral décor and quality flooring, making it an ideal opportunity for first-time buyers, downsizers, or those seeking a characterful investment property.

Externally, a low-maintenance private courtyard offers a perfect space to unwind, with room for outdoor seating and storage. Conveniently located within walking distance of Milnathort's local shops, cafés, and amenities, this home enjoys easy access to Kinross, Perth, and Edinburgh via the M90.