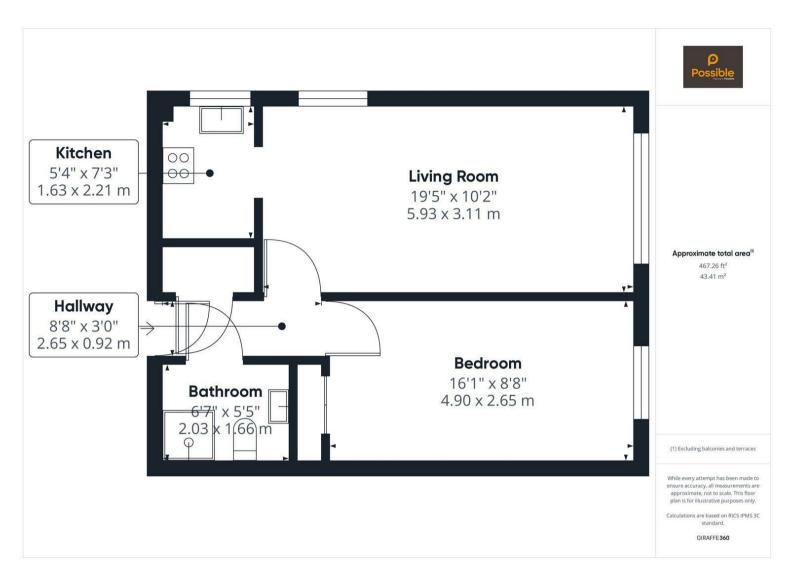

- Bright and airy living room with dining space
- Generous double bedroom
- Residents' lounge
- Convenient location close to local amenities

Situated in the sought-after Millburn Court retirement complex, this spacious one-bedroom flat offers comfortable and secure living in a well-maintained development. The property features a bright and airy living room, providing ample space for both relaxation and dining. A modern archway leads to a wellequipped kitchen with ample units and a stylish backsplash. The generous double bedroom benefits from built-in mirrored wardrobes, while the bathroom is fitted with a walk-in shower, ensuring convenience and accessibility.