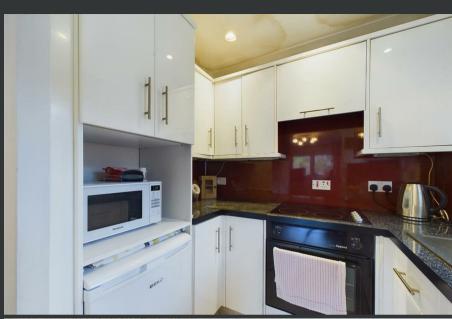

## 39 Millburn Court, Perth, PH2 OTJ

- Spacious one-bedroom retirement flat
- Modern fitted kitchen
- Well-appointed bathroom with walk-in shower
  Beautiful communal gardens
- Secure entry system and on-site manager
- Private residents' parking

- Bright and airy living room with dining space
- Generous double bedroom
- Residents' lounge
- Convenient location close to local amenities

Situated in the sought-after Millburn Court retirement complex, this spacious one-bedroom flat offers comfortable and secure living in a well-maintained development. The property features a bright and airy living room, providing ample space for both relaxation and dining. A modern archway leads to a wellequipped kitchen with ample units and a stylish backsplash. The generous double bedroom benefits from built-in mirrored wardrobes, while the bathroom is fitted with a walk-in shower, ensuring convenience and accessibility.